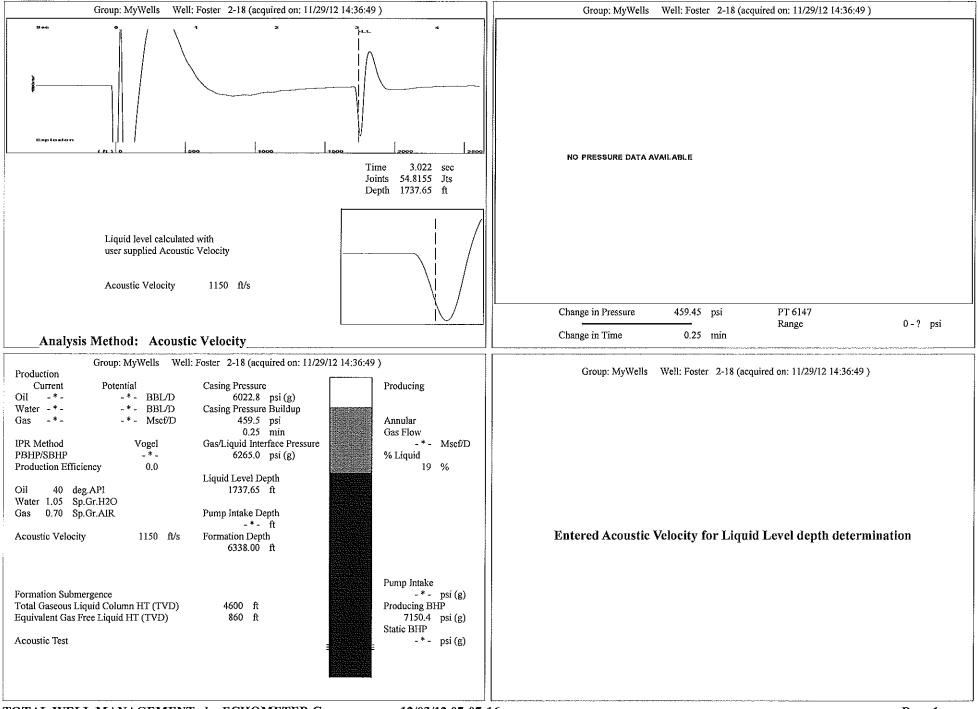

## **TEMPORARY ABANDONMENT WELL APPLICATION**

| OPERATOR: License#          |                              |               |            |         | API No. 15-    Spot Description:                                                                 |              |             |                |           |     |       |
|-----------------------------|------------------------------|---------------|------------|---------|--------------------------------------------------------------------------------------------------|--------------|-------------|----------------|-----------|-----|-------|
|                             |                              |               |            |         |                                                                                                  |              |             |                |           |     |       |
| Address 1:                  | Address 1:                   |               |            |         |                                                                                                  |              |             |                |           |     |       |
| Address 2:                  |                              |               |            |         | feet from N / S Line of Section<br>feet from E / W Line of Section                               |              |             |                |           |     |       |
| City:                       | State:                       | Zip:          | _ +        |         |                                                                                                  |              |             |                |           |     |       |
| Contact Person:             |                              |               |            |         | GPS Location: Lat:                                                                               |              |             |                |           |     |       |
|                             |                              |               |            |         |                                                                                                  |              |             |                |           |     |       |
| Contact Person Email:       |                              |               |            |         |                                                                                                  |              |             |                |           |     |       |
| Field Contact Person:       |                              |               |            |         | Well Type: (check one)    Oil    Gas    OG    WSW    Other:      SWD Permit #:    ENHR Permit #: |              |             |                |           |     |       |
| Field Contact Person Phon   |                              |               |            |         |                                                                                                  |              |             |                |           |     |       |
|                             |                              |               |            |         |                                                                                                  | 0            | <u>+:</u>   |                |           |     |       |
|                             |                              |               |            |         | Spud Date:                                                                                       |              |             | _ Date Shut-   | n:        |     |       |
|                             | Conductor                    | Surface       | •          | Prod    | uction                                                                                           | Intermediate |             | Liner          |           | Tut | ubing |
| Size                        |                              |               |            |         |                                                                                                  |              |             |                |           |     |       |
| Setting Depth               |                              |               |            |         |                                                                                                  |              |             |                |           |     |       |
| Amount of Cement            |                              |               |            |         |                                                                                                  |              |             |                |           |     |       |
| Top of Cement               |                              |               |            |         |                                                                                                  |              |             |                |           |     |       |
| Bottom of Cement            |                              |               |            |         |                                                                                                  |              |             |                |           |     |       |
| Casing Fluid Level from Su  | rface:                       |               | How Determ | nined?  |                                                                                                  |              |             |                | Dat       | e:  |       |
| Casing Squeeze(s):          |                              |               |            |         |                                                                                                  |              |             |                |           |     |       |
| Do you have a valid Oil & O | Gas Lease? 🗌 Yes 🛛           | No            |            |         |                                                                                                  |              |             |                |           |     |       |
| Depth and Type: Unk         | in Hole at                   | Tools in Hole | at         | Casi    | ng Leaks:                                                                                        | Yes No       | Depth of ca | asing leak(s): |           |     |       |
| Type Completion:            |                              |               |            |         |                                                                                                  |              |             |                |           |     |       |
| Packer Type:                |                              |               | ,          |         |                                                                                                  |              |             | (depth)        |           |     |       |
|                             | Plug Back Depth: I           |               |            |         |                                                                                                  |              |             |                |           |     |       |
| Geological Date:            |                              |               |            |         |                                                                                                  |              |             |                |           |     |       |
| Formation Name              | Formation Top Formation Base |               |            |         | Completion Information                                                                           |              |             |                |           |     |       |
| 1                           | At:                          | to            | Feet       | Perfora | tion Interval _                                                                                  | to           | Feet o      | Open Hole I    | nterval_  | to  | Feet  |
| 2                           | At:                          | to            | Feet       | Perfora | tion Interval -                                                                                  | to           | Feet o      | Open Hole I    | nterval _ | to  | Feet  |
|                             |                              |               |            |         |                                                                                                  |              |             |                |           |     |       |