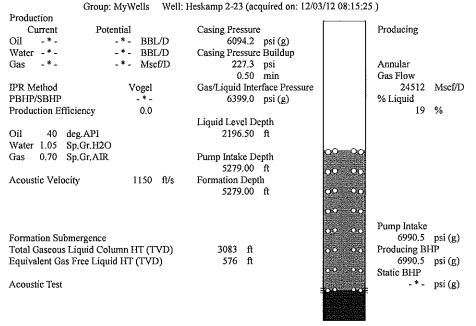

Group: MyWells Well: Heskamp 2-23 (acquired on: 12/03/12 08:15:25 )

Entered Acoustic Velocity for Liquid Level depth determination