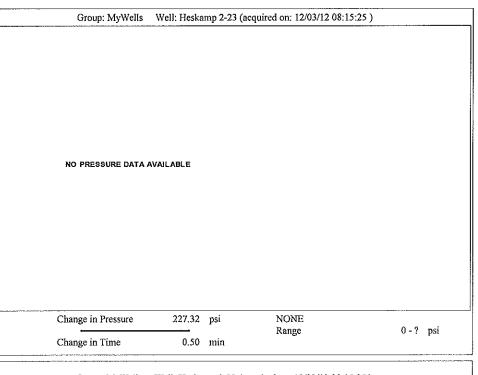

Group: MyWells Well: Heskamp 2-23 (acquired on: 12/03/12 08:15:25 )

Entered Acoustic Velocity for Liquid Level depth determination