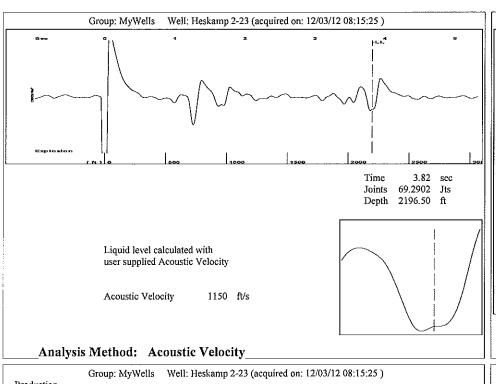

Group: MyWells Well: Heskamp 2-23 (acquired on: 12/03/12 08:15:25 )

Entered Acoustic Velocity for Liquid Level depth determination