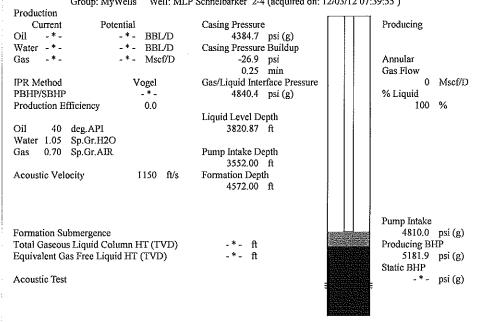

Group: MyWells Well: MLP Schnelbarker 2-4 (acquired on: 12/03/12 07:39:55)

**Entered Acoustic Velocity for Liquid Level depth determination**