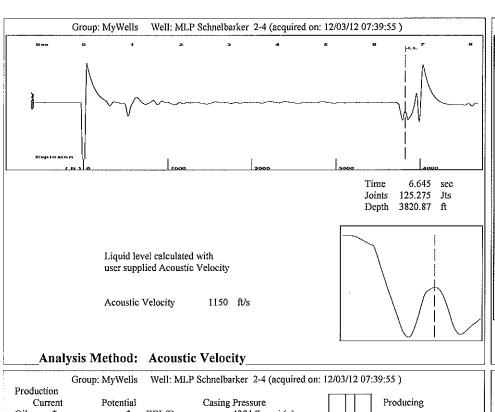

Group: MyWells Well: MLP Schnelbarker 2-4 (acquired on: 12/03/12 07:39:55)

**Entered Acoustic Velocity for Liquid Level depth determination**