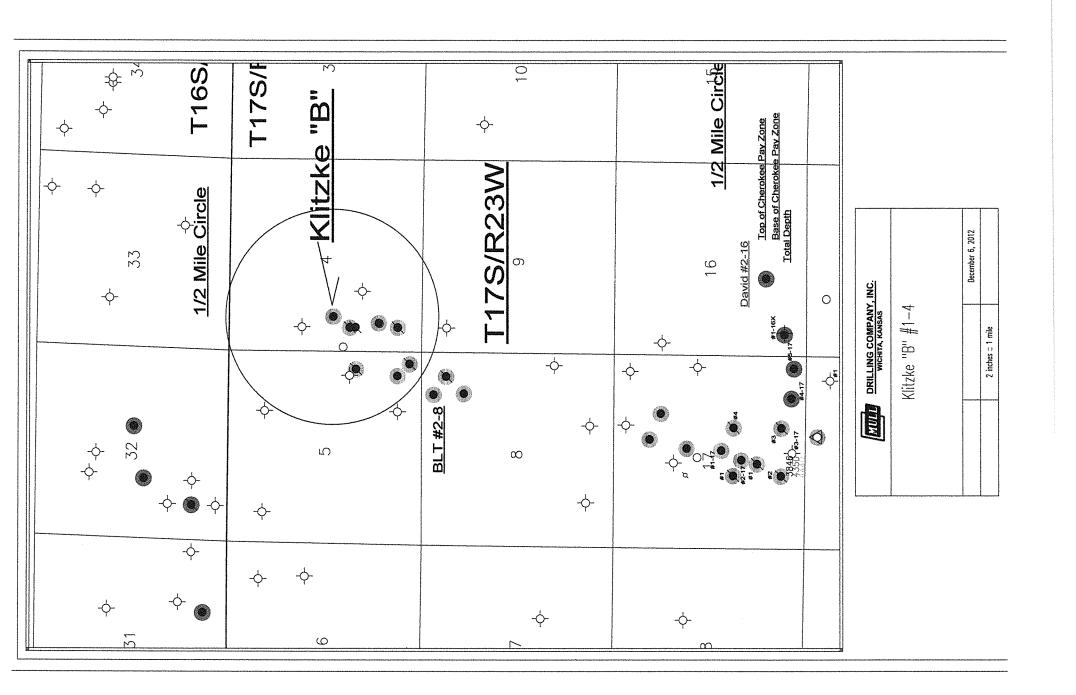

# PRODUCTION (K.A.R. 82-3-123) OR FLUIDS (K.A.R. 82-3-123a)

| OPERAT                 | OR: License #                                                                                                                                                                                                                                                        | API No. 1             | 5                |             |                |             |                                         |
|------------------------|----------------------------------------------------------------------------------------------------------------------------------------------------------------------------------------------------------------------------------------------------------------------|-----------------------|------------------|-------------|----------------|-------------|-----------------------------------------|
| Name:                  |                                                                                                                                                                                                                                                                      | Spot Description:     |                  |             |                |             |                                         |
| Address                | 1:                                                                                                                                                                                                                                                                   |                       | Se               | c Twp.      | S. R.          | [           | East West                               |
| Address                | 2:                                                                                                                                                                                                                                                                   |                       |                  | Feet from   | North /        | South       | Line of Section                         |
| City:                  | State: Zip:+                                                                                                                                                                                                                                                         |                       |                  | Feet from   | _ East / _     | West        | Line of Section                         |
| Contact I              | Person:                                                                                                                                                                                                                                                              | County: _             |                  |             |                |             |                                         |
| Phone:                 | ()                                                                                                                                                                                                                                                                   | Lease Na              | ime:             |             | _ Well #:      |             |                                         |
|                        |                                                                                                                                                                                                                                                                      |                       |                  |             |                |             |                                         |
| 1.                     | Name and upper and lower limit of each production interval to                                                                                                                                                                                                        | be commingled:        |                  |             |                |             |                                         |
|                        | Formation:                                                                                                                                                                                                                                                           |                       | (Perfs):         |             |                |             |                                         |
|                        | Formation:                                                                                                                                                                                                                                                           |                       | (Perfs):         |             |                |             |                                         |
|                        | Formation:                                                                                                                                                                                                                                                           |                       | (Perfs):         |             |                |             |                                         |
|                        | Formation:                                                                                                                                                                                                                                                           |                       | (Perfs):         |             |                |             |                                         |
|                        | Formation:                                                                                                                                                                                                                                                           |                       | (Perfs):         |             |                |             |                                         |
|                        |                                                                                                                                                                                                                                                                      |                       |                  |             |                |             |                                         |
| 2.                     | Estimated amount of fluid production to be commingled from e                                                                                                                                                                                                         |                       |                  |             |                |             |                                         |
|                        | Formation:                                                                                                                                                                                                                                                           |                       |                  |             |                |             |                                         |
|                        | Formation:                                                                                                                                                                                                                                                           |                       |                  |             |                |             |                                         |
|                        | Formation:                                                                                                                                                                                                                                                           |                       |                  |             |                |             |                                         |
|                        | Formation:                                                                                                                                                                                                                                                           |                       |                  |             |                |             |                                         |
|                        | Formation:                                                                                                                                                                                                                                                           | BOPD: _               |                  | MCFPD:      |                | BWPD:       |                                         |
| □ 3.<br>□ 4.           | Plat map showing the location of the subject well, all other well<br>the subject well, and for each well the names and addresses of<br>Signed certificate showing service of the application and affida                                                              | of the lessee of rec  | ord or operator  | r.          | -              | iin a 1/2 m | nile radius of                          |
| For Con                | nmingling of PRODUCTION ONLY, include the following:                                                                                                                                                                                                                 |                       |                  |             |                |             |                                         |
| 5.                     | Wireline log of subject well. Previously Filed with ACO-1:                                                                                                                                                                                                           | Ves 🗌 No              |                  |             |                |             |                                         |
| ☐ <u>5</u> .<br>□ 6.   |                                                                                                                                                                                                                                                                      |                       |                  |             |                |             |                                         |
| 0.                     | Complete Form ACO-1 (Well Completion form) for the subject                                                                                                                                                                                                           | wen.                  |                  |             |                |             |                                         |
| For Con                | nmingling of FLUIDS ONLY, include the following:                                                                                                                                                                                                                     |                       |                  |             |                |             |                                         |
| 7.                     | Well construction diagram of subject well.                                                                                                                                                                                                                           |                       |                  |             |                |             |                                         |
| 8.                     | Any available water chemistry data demonstrating the compati                                                                                                                                                                                                         | ibility of the fluids | o be commingl    | ed.         |                |             |                                         |
|                        |                                                                                                                                                                                                                                                                      |                       |                  |             |                |             |                                         |
| current ir<br>mingling | <b>/IT:</b> I am the affiant and hereby certify that to the best of my formation, knowledge and personal belief, this request for com-<br>is true and proper and I have no information or knowledge, which istent with the information supplied in this application. |                       | Subm             | nitted Elec | tronically     | 1           |                                         |
| KCC                    | Office Use Only                                                                                                                                                                                                                                                      | Drotosta march        | filed by         | u having    | internet in th | nnling (i-  | Drotoots                                |
|                        |                                                                                                                                                                                                                                                                      | in writing and co     | mply with K.A.R. |             |                |             | Protests must be<br>s of publication of |
|                        |                                                                                                                                                                                                                                                                      | the notice of app     | lication.        |             |                |             |                                         |
| 15-Day                 | Periods Ends:                                                                                                                                                                                                                                                        |                       |                  |             |                |             |                                         |