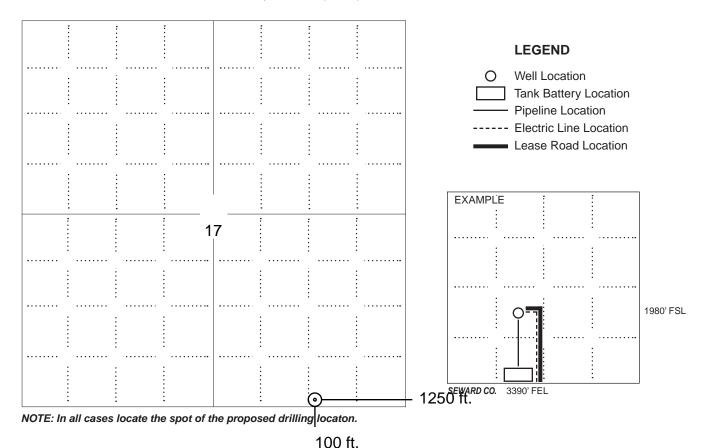

## IN ALL CASES PLOT THE INTENDED WELL ON THE PLAT BELOW

In all cases, please fully complete this side of the form. Include items 1 through 5 at the bottom of this page.

| Operator:                                                            | Location of Well: County:                                          |
|----------------------------------------------------------------------|--------------------------------------------------------------------|
| Lease:                                                               | feet from N / S Line of Section                                    |
| Well Number:                                                         | feet from E / W Line of Section                                    |
| Field:                                                               | Sec Twp S. R E 📃 W                                                 |
| Number of Acres attributable to well:<br>QTR/QTR/QTR/QTR of acreage: | Is Section: Regular or Irregular                                   |
|                                                                      | If Section is Irregular, locate well from nearest corner boundary. |
|                                                                      | Section corner used: NE NW SE SW                                   |

PLAT

Show location of the well. Show footage to the nearest lease or unit boundary line. Show the predicted locations of lease roads, tank batteries, pipelines and electrical lines, as required by the Kansas Surface Owner Notice Act (House Bill 2032). You may attach a separate plat if desired.

#### In plotting the proposed location of the well, you must show:

- 1. The manner in which you are using the depicted plat by identifying section lines, i.e. 1 section, 1 section with 8 surrounding sections, 4 sections, etc.
- 2. The distance of the proposed drilling location from the south / north and east / west outside section lines.
- 3. The distance to the nearest lease or unit boundary line (in footage).
- If proposed location is located within a prorated or spaced field a certificate of acreage attribution plat must be attached: (C0-7 for oil wells; CG-8 for gas wells).
- 5. The predicted locations of lease roads, tank batteries, pipelines, and electrical lines.