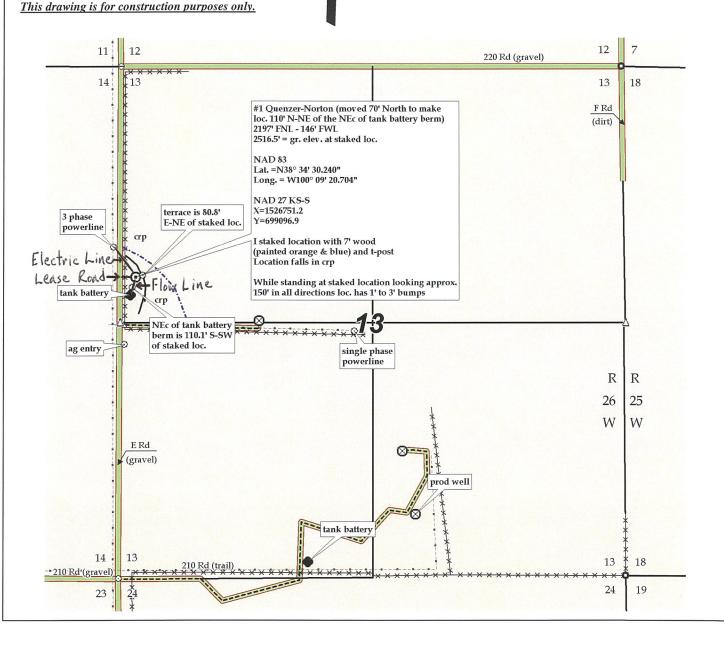

n Site Staking

P.O. Box 2324 Garden City, Kansas 67846 Office/Fax: (620) 276-6159 Cell: (620) 272-1499



131726bar

**#1 Quenzer-Norton** Palomino Petroleum, Inc. LEASE NAME OPERATOR

Ness County, KS 13 COUNTY Twp. Rng. 2197' FNL - 146' FWL LOCATION SPOT

GR. ELEVATION:

1" =1000' SCALE:\_ Dec. 4th, 2012 DATE STAKED: Ben R. MEASURED BY: Luke R. DRAWN BY: Klee W. & Donnie L. AUTHORIZED BY:.

or a land survey plat.

This drawing does not constitute a monumented survey

Directions: From the SW side of Utica, KS at the intersection of Hwy 4 and Jackson Ave - Now go 1 mile East on Hwy 4 - Now go 4 miles South on E Rd to the NW corner of 13-17s-26w - Now go 0.4 mile South on E Rd – Now go 146' East through crp into staked location.

Final ingress must be verified with land owner or Operator.



| Reorder No.<br>09-115 | <b>19</b> | Kansas Blue Prin<br>700 S. Broadway PO Box 793<br>Wichita, KS 67201-0793<br>316-264-9344-264-5165 fax<br>www.kbp.com · kbp@kbp.com |
|-----------------------|-----------|------------------------------------------------------------------------------------------------------------------------------------|
|-----------------------|-----------|------------------------------------------------------------------------------------------------------------------------------------|

| 63U (Re                                                                                                                                                                                 | v. 1993)