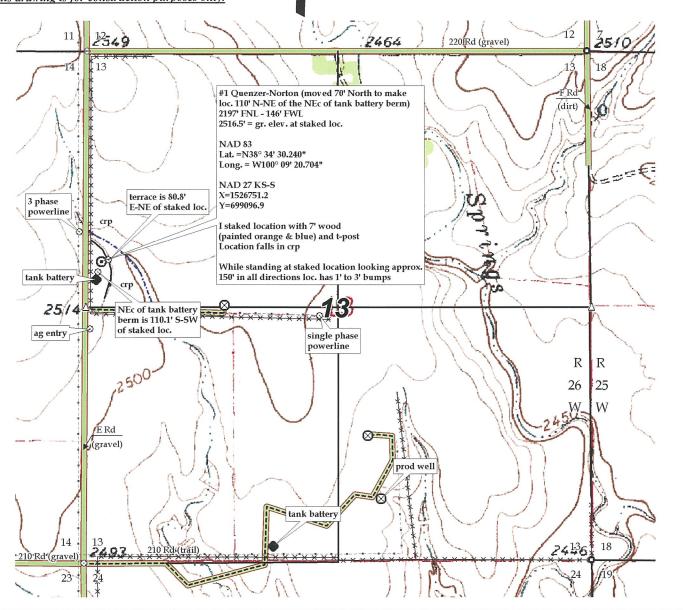

46 Office/Fax: (620) 276-6159

GR. ELEVATION:



131726bar

Cell: (620) 272-1499

**#1 Quenzer-Norton** Palomino Petroleum, Inc. LEASE NAME OPERATOR Ness County, KS 2197' FNL - 146' FWL 13 LOCATION SPOT Rng. Twp. 2516.5'

1" =1000 SCALE:\_ Dec. 4th, 2012 DATE STAKED: Ben R. MEASURED BY: Luke R. DRAWN BY: . Klee W. & Donnie L. AUTHORIZED BY:

This drawing does not constitute a monumented survey or a land survey plat.

This drawing is for construction purposes only.

**Directions:** From the SW side of Utica, KS at the intersection of Hwy 4 and Jackson Ave - Now go 1 mile East on Hwy 4 - Now go 4 miles South on E Rd to the NW corner of 13-17s-26w - Now go 0.4 mile South on E Rd – Now go 146' East through crp into staked location.

Final ingress must be verified with land owner or Operator.





# Pro-Stake LLC

Oil Field & Construction Site Staking

P.O. Box 2324 Garden City, Kansas 67846 Office/Fax: (620) 276-6159 Cell: (620) 272-1499



131726bar

**#1 Quenzer-Norton** Palomino Petroleum, Inc. LEASE NAME OPERATOR

Ness County, KS 13 COUNTY Twp. Rng. 2197' FNL - 146' FWL LOCATION SPOT

GR. ELEVATION:

1" =1000' SCALE:\_ Dec. 4th, 2012 DATE STAKED: Ben R. MEASURED BY: Luke R. DRAWN BY: Klee W. & Donnie L. AUTHORIZED BY:.

or a land survey plat.

This drawing does not constitute a monumented survey

Directions: From the SW side of Utica, KS at the intersection of Hwy 4 and Jackson Ave - Now go 1 mile East on Hwy 4 - Now go 4 miles South on E Rd to the NW corner of 13-17s-26w - Now go 0.4 mile South on E Rd – Now go 146' East through crp into staked location.

Final ingress mus