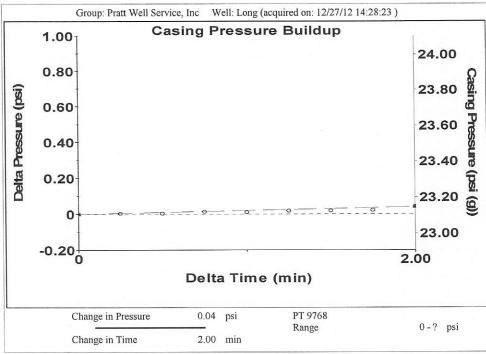

100   100   100   100   100   100   100   100   100   100   100   100   100   100   100   100   100   100   100   100   100   100   100   100   100   100   100   100   100   100   100   100   100   100   100   100   100   100   100   100   100   100   100   100   100   100   100   100   100   100   100   100   100   100   100   100   100   100   100   100   100   1   | KCC District Office #2 / UPGS - 3450 N. Rock Road, Building 600, Suite 601, Wichita, KS 67226 | Phone 316.630.4000 |
| The control of the co | KCC District Office #3 - 1500 SW Seventh Steet, Chanute, KS 66720                             | Phone 620.432.2300 |
| dies trees trees that the large trees tree | KCC District Office #4 - 2301 E. 13th Street, Hays, KS 67601-2651                             | Phone 785.625.0550 |