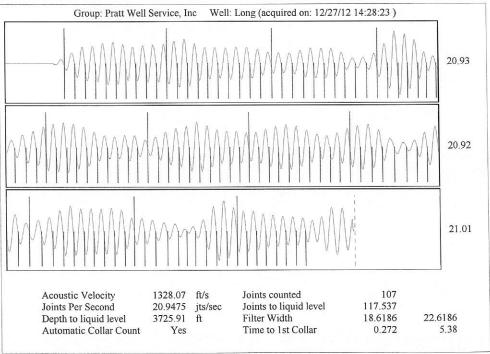

100   100   100   100   100   100   100   100   100   100   100   100   100   100   100   100   100   100   100   100   100   100   100   100   100   100   100   100   100   100   100   100   100   100   100   100   100   100   100   100   100   100   100   100   100   100   100   100   100   100   100   100   100   100   100   100   100   100   100   100   1   | KCC District Office #2 / UPGS - 3450 N. Rock Road, Building 600, Suite 601, Wichita, KS 67226 | Phone 316.630.4000 |
| The control of the co | KCC District Office #3 - 1500 SW Seventh Steet, Chanute, KS 66720                             | Phone 620.432.2300 |
| dies trees trees that the large trees tree | KCC District Office #4 - 2301 E. 13th Street, Hays, KS 67601-2651                             | Phone 785.625.0550 |