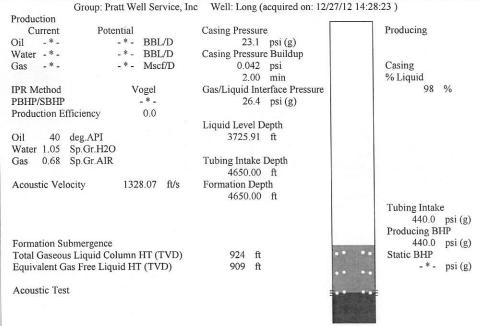

00   100   100   100   100   100   100   100   100   100   100   100   100   100   100   100   100   100   100   100   100   100   100   100   100   100   100   100   100   100   100   100   100   100   100   100   100   100   100   100   100   100   100   100   100   100   100   100   100   100   100   100   100   100   100   100   100   100   100   100   100   1   | KCC District Office #2 / UPGS - 3450 N. Rock Road, Building 600, Suite 601, Wichita, KS 67226 | Phone 316.630.4000 |
| The control of the co | KCC District Office #3 - 1500 SW Seventh Steet, Chanute, KS 66720                             | Phone 620.432.2300 |
| dies trees trees that the large trees tree | KCC District Office #4 - 2301 E. 13th Street, Hays, KS 67601-2651                             | Phone 785.625.0550 |