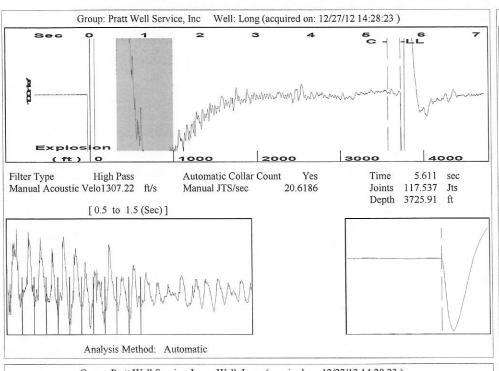

100   100   100   100   100   100   100   100   100   100   100   100   100   100   100   100   100   100   100   100   100   100   100   100   100   100   100   100   100   100   100   100   100   100   100   100   100   100   100   100   100   100   100   100   100   100   100   100   100   100   100   100   100   100   100   100   100   100   100   100   100   1   | KCC District Office #2 / UPGS - 3450 N. Rock Road, Building 600, Suite 601, Wichita, KS 67226 | Phone 316.630.4000 |
| The control of the co | KCC District Office #3 - 1500 SW Seventh Steet, Chanute, KS 66720                             | Phone 620.432.2300 |
| dies trees trees that the large trees tree | KCC District Office #4 - 2301 E. 13th Street, Hays, KS 67601-2651                             | Phone 785.625.0550 |