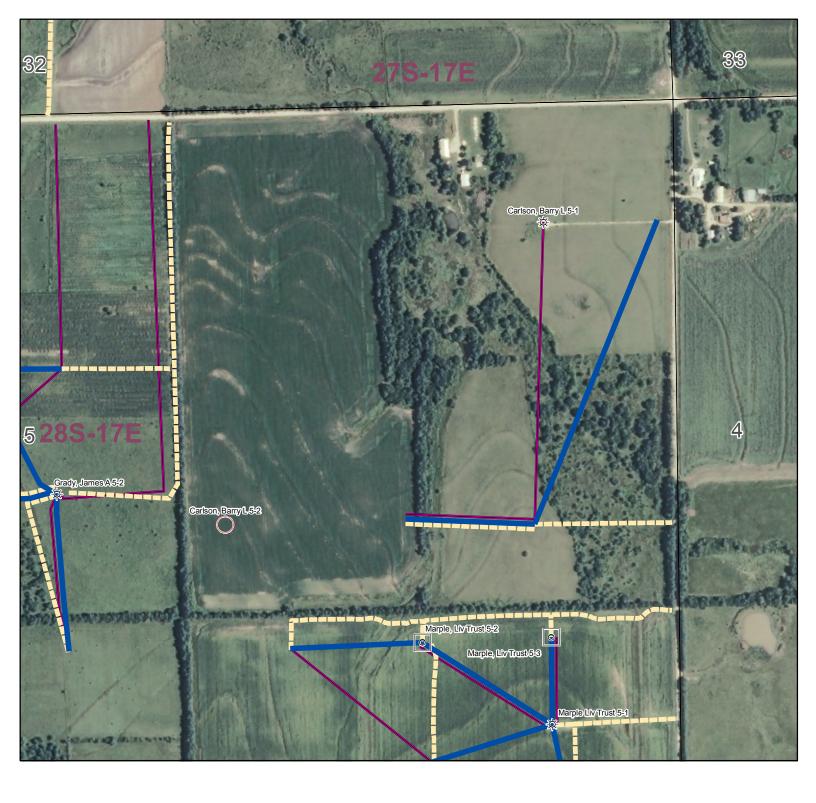

Well will not be drilled or Permit Expired Date: \_

Signature of Operator or Agent:

| For KCC    | Use:  |    |  |  |
|------------|-------|----|--|--|
| Effective  | Date: |    |  |  |
| District # |       |    |  |  |
| SGA?       | Yes   | No |  |  |

### KANSAS CORPORATION COMMISSION OIL & GAS CONSERVATION DIVISION

Form C-1 March 2010 Form must be Typed Form must be Signed All blanks must be Filled