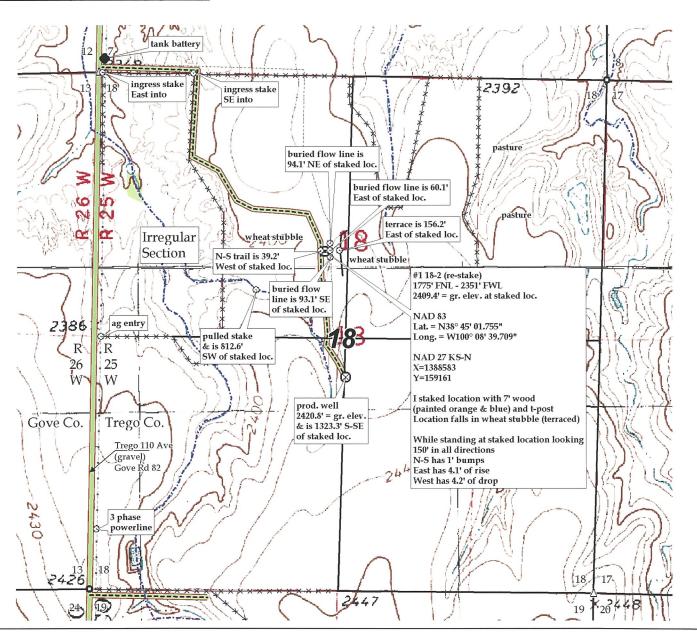

### IN ALL CASES PLOT THE INTENDED WELL ON THE PLAT BELOW

In all cases, please fully complete this side of the form. Include items 1 through 5 at the bottom of this page.

| Operator: _ |                                         |                                        | Location of vveii: County:                                                                           |  |  |
|-------------|-----------------------------------------|----------------------------------------|------------------------------------------------------------------------------------------------------|--|--|
| Lease:      |                                         |                                        | feet from N / S Line of Section                                                                      |  |  |
| Well Numb   | oer:                                    |                                        | feet from E / W Line of Section                                                                      |  |  |
| Field:      |                                         |                                        | SecTwpS. R E W                                                                                       |  |  |
|             | Acres attributable to well:             |                                        | Is Section: Regular or Irregular                                                                     |  |  |
| QIIVQIIV    | QTIVQTIV of acreage.                    |                                        | K Continuing Improvides Investor well from an appear of a super leaves Investor in                   |  |  |
|             |                                         |                                        | If Section is Irregular, locate well from nearest corner boundary.  Section corner used: NE NW SE SW |  |  |
|             | Show location of the we                 |                                        | AT vase or unit boundary line. Show the predicted locations of                                       |  |  |
|             |                                         | pelines and electrical lines, as requ  | uired by the Kansas Surface Owner Notice Act (House Bill 2032).  parate plat if desired.             |  |  |
|             |                                         |                                        | LEGEND                                                                                               |  |  |
|             | : : : :                                 | ······································ | O Well Location                                                                                      |  |  |
|             |                                         |                                        | Tank Battery Location                                                                                |  |  |
|             |                                         |                                        | Pipeline Location                                                                                    |  |  |
| 0546        |                                         |                                        | Electric Line Location  Lease Road Location                                                          |  |  |
| 2351 ft     | : : : : : : : : : : : : : : : : : : : : | — <b>⊙</b>                             | Lease Road Location                                                                                  |  |  |
|             | : : :                                   |                                        | :                                                                                                    |  |  |
|             |                                         |                                        | EXAMPLE :                                                                                            |  |  |
|             |                                         | 18                                     |                                                                                                      |  |  |
|             |                                         |                                        |                                                                                                      |  |  |
|             |                                         |                                        | ······ · · · · · · · · · · · · · · · ·                                                               |  |  |
|             |                                         |                                        |                                                                                                      |  |  |
|             |                                         |                                        | 1980' FSL                                                                                            |  |  |
|             |                                         |                                        |                                                                                                      |  |  |
|             |                                         |                                        | SEWARD CO. 3390' FFI                                                                                 |  |  |

NOTE: In all cases locate the spot of the proposed drilling locaton.

### In plotting the proposed location of the well, you must show:

- 1. The manner in which you are using the depicted plat by identifying section lines, i.e. 1 section, 1 section with 8 surrounding sections, 4 sections, etc.
- 2. The distance of the proposed drilling location from the south / north and east / west outside section lines.
- 3. The distance to the nearest lease or unit boundary line (in footage).
- 4. If proposed location is located within a prorated or spaced field a certificate of acreage attribution plat must be attached: (C0-7 for oil wells; CG-8 for gas wells).
- 5. The predicted locations of lease roads, tank batteries, pipelines, and electrical lines.