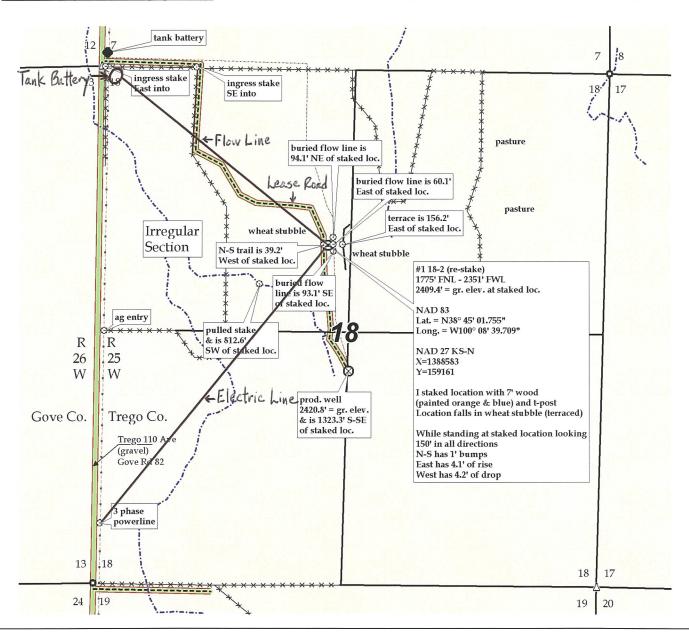

### IN ALL CASES PLOT THE INTENDED WELL ON THE PLAT BELOW

In all cases, please fully complete this side of the form. Include items 1 through 5 at the bottom of this page.

| Operator: _ |                                         |                                        | Location of vveii: County:                                                                           |  |  |
|-------------|-----------------------------------------|----------------------------------------|------------------------------------------------------------------------------------------------------|--|--|
| Lease:      |                                         |                                        | feet from N / S Line of Section                                                                      |  |  |
| Well Numb   | oer:                                    |                                        | feet from E / W Line of Section                                                                      |  |  |
| Field:      |                                         |                                        | SecTwpS. R E W                                                                                       |  |  |
|             | Acres attributable to well:             |                                        | Is Section: Regular or Irregular                                                                     |  |  |
| QIIVQIIV    | QTIVQTIV of acreage.                    |                                        | K Continuing Improvides Investor well from an appear of a super leaves Investor in                   |  |  |
|             |                                         |                                        | If Section is Irregular, locate well from nearest corner boundary.  Section corner used: NE NW SE SW |  |  |
|             | Show location of the we                 |                                        | AT vase or unit boundary line. Show the predicted locations of                                       |  |  |
|             |                                         | pelines and electrical lines, as requ  | uired by the Kansas Surface Owner Notice Act (House Bill 2032).  parate plat if desired.             |  |  |
|             |                                         |                                        | LEGEND                                                                                               |  |  |
|             | : : : :                                 | ······································ | O Well Location                                                                                      |  |  |
|             |                                         |                                        | Tank Battery Location                                                                                |  |  |
|             |                                         |                                        | Pipeline Location                                                                                    |  |  |
| 0546        |                                         |                                        | Electric Line Location  Lease Road Location                                                          |  |  |
| 2351 ft     | : : : : : : : : : : : : : : : : : : : : | — <b>⊙</b>                             | Lease Road Location                                                                                  |  |  |
|             | : : :                                   |                                        | :                                                                                                    |  |  |
|             |                                         |                                        | EXAMPLE :                                                                                            |  |  |
|             |                                         | 18                                     |                                                                                                      |  |  |
|             |                                         |                                        |                                                                                                      |  |  |
|             |                                         |                                        | ······ · · · · · · · · · · · · · · · ·                                                               |  |  |
|             |                                         |                                        |                                                                                                      |  |  |
|             |                                         |                                        | 1980' FSL                                                                                            |  |  |
|             |                                         |                                        |                                                                                                      |  |  |
|             |                                         |                                        | SEWARD CO. 3390' FFI                                                                                 |  |  |

NOTE: In all cases locate the spot of the proposed drilling locaton.

### In plotting the proposed location of the well, you must show:

- 1. The manner in which you are using the depicted plat by identifying section lines, i.e. 1 section, 1 section with 8 surrounding sections, 4 sections, etc.
- 2. The distance of the proposed drilling location from the south / north and east / west outside section lines.
- 3. The distance to the nearest lease or unit boundary line (in footage).
- 4. If proposed location is located within a prorated or spaced field a certificate of acreage attribution plat must be attached: (C0-7 for oil wells; CG-8 for gas wells).
- 5. The predicted locations of lease roads, tank batteries, pipelines, and electrical lines.