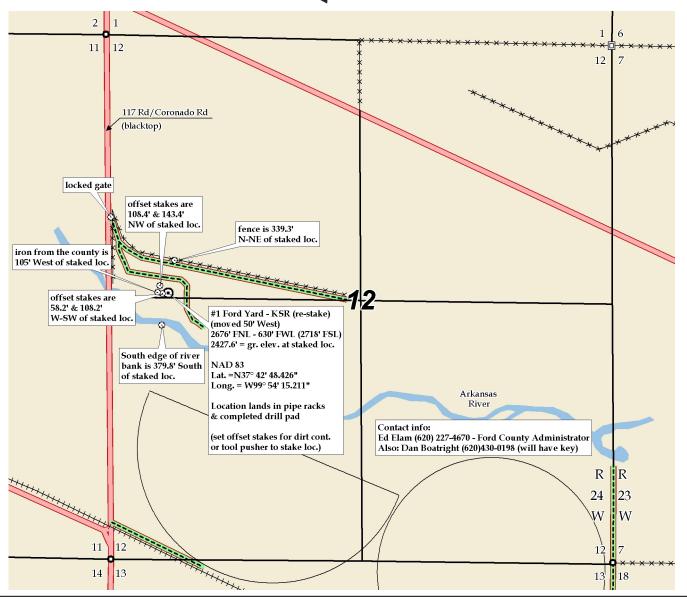

Well will not be drilled or Permit Expired Date: \_

Signature of Operator or Agent:

| For KCC    | Use:   |   |
|------------|--------|---|
| Effective  | Date:  | _ |
| District # |        | _ |
| SGA?       | Yes No |   |

## KANSAS CORPORATION COMMISSION OIL & GAS CONSERVATION DIVISION

1104538

Form C-1

March 2010

Form must be Typed

Form must be Signed

All blanks must be Filled