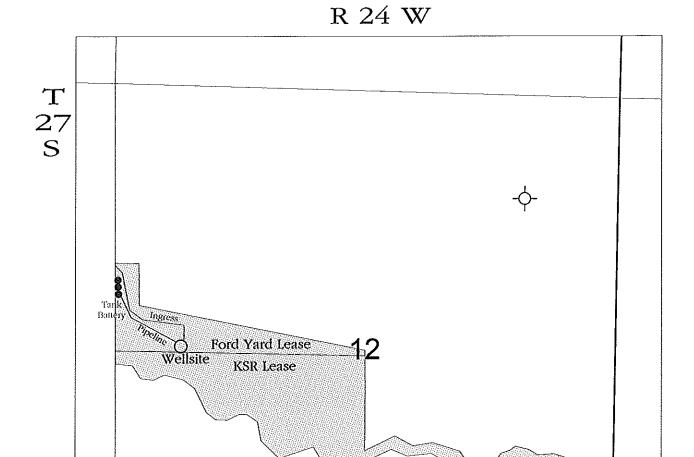

|



Edward W. Flam County Administrator

× And By:

COUNTY OF FORD

THE



SCALE = 1:12,000 FORD COUNTY, KANSAS



## **Pro-Stake LLC**

Oil Field & Construction Site Staking

## P.O. Box 2324

Garden City, Kansas 67846 Office/Fax: (620) 276-6159

Cell: (620) 272-1499



Ritchie Exploration, Inc

#1 Ford Yard – KSR (re-stake)

LEASE NAME

Ford County, KS 12 24w COUNTY Twp.

132724L

2676' FNL - 630' FWL (2718' FSL) LOCATION SPOT

1" = 1000 SCALE: Dec. 11<sup>th</sup>, 2012 DATE: \_ Luke R. MEASURED BY: Luke R. DRAWN BY: Justin C. AUTHORIZED BY:\_

This drawing does not constitute a monumented survey or a land survey plat.

This drawing is for construction purposes only

GR. ELEVATION: 2427.6°

**Directions:** From the NE corner of Fort Dodge, Ks at the intersection of Hwy 400 & 115 Spur North & Sheridan South -Now go SE on Hwy 400 1.75 miles – Now go South 0.1