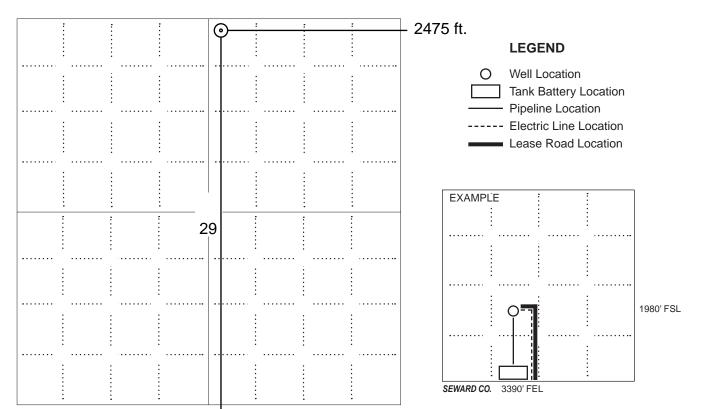

## IN ALL CASES PLOT THE INTENDED WELL ON THE PLAT BELOW

In all cases, please fully complete this side of the form. Include items 1 through 5 at the bottom of this page.

| Operator:                             | Location of Well: County:                                                                            |
|---------------------------------------|------------------------------------------------------------------------------------------------------|
| Lease:                                | feet from N / S Line of Section                                                                      |
| Well Number:                          | feet from E / W Line of Section                                                                      |
| Field:                                | Sec Twp S. R                                                                                         |
| Number of Acres attributable to well: | Is Section: Regular or Irregular                                                                     |
|                                       | If Section is Irregular, locate well from nearest corner boundary.  Section corner used: NE NW SE SW |

#### **PLAT**

Show location of the well. Show footage to the nearest lease or unit boundary line. Show the predicted locations of lease roads, tank batteries, pipelines and electrical lines, as required by the Kansas Surface Owner Notice Act (House Bill 2032).

### In plotting the proposed location of the well, you must show:

- 1. The manner in which you are using the depicted plat by identifying section lines, i.e. 1 section, 1 section with 8 surrounding sections, 4 sections, etc.
- 2. The distance of the proposed drilling location from the south / north and east / west outside section lines.
- 3. The distance to the nearest lease or unit boundary line (in footage).
- 4. If proposed location is located within a prorated or spaced field a certificate of acreage attribution plat must be attached: (C0-7 for oil wells; CG-8 for gas wells).
- 5. The predicted locations of lease roads, tank batteries, pipelines, and electrical lines.

## IN ALL CASES PLOT THE INTENDED WELL ON THE PLAT BELOW

In all cases, please fully complete this side of the form. Include items 1 through 5 at the bottom of this page.

| Operator: Birk Petroleum              | Location of Well: County: Coffey                                                                     |
|---------------------------------------|------------------------------------------------------------------------------------------------------|
| Lease: Hazen A                        | 5,115 feet from N / X S Line of Section                                                              |
| Well Number: 51                       | 2,475 feet from X E / W Line of Section                                                              |
| Field: Parmely                        | Sec. 29 Twp. 22 S. R. 17 X E W                                                                       |
| Number of Acres attributable to well: | Is Section: Regular or Irregular                                                                     |
|                                       | If Section is Irregular, locate well from nearest corner boundary.  Section corner used: NE NW SE SW |

#### PLAT

Show location of the well. Show footage to the nearest lease or unit boundary line. Show the predicted locations of lease roads, tank batteries, pipelines and electrical lines, as required by the Kansas Surface Owner Notice Act (House Bill 2032).

#### In plotting the proposed location of the well, you must show:

- 1. The manner in which you are using the depicted plat by identifying section lines, i.e. 1 section, 1 section with 8 surrounding sections, 4 sections, etc.
- 2. The distance of the proposed drilling location from the south / north and east / west outside section lines.
- 3. The distance to the nearest lease or unit boundary line (in footage).
- 4. If proposed location is located within a prorated or spaced field a certificate of acreage attribution plat must be attached: (C0-7 for oil wells; CG-8 for gas wells).
- 5. The predicted locations of lease roads, tank batteries, pipelines, and electrical lines.