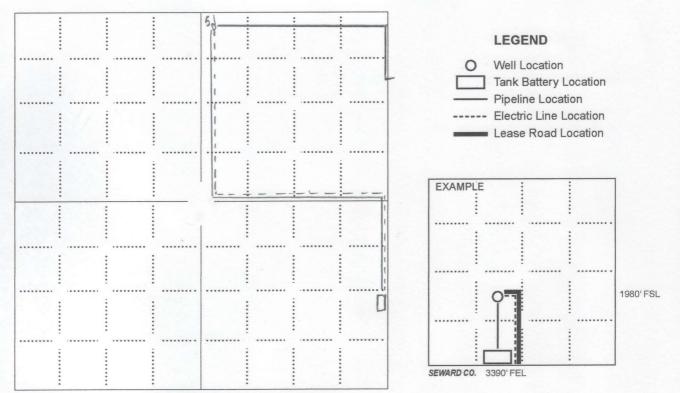

#### **PLAT**

Show location of the well. Show footage to the nearest lease or unit boundary line. Show the predicted locations of lease roads, tank batteries, pipelines and electrical lines, as required by the Kansas Surface Owner Notice Act (House Bill 2032).

### In plotting the proposed location of the well, you must show:

- 1. The manner in which you are using the depicted plat by identifying section lines, i.e. 1 section, 1 section with 8 surrounding sections, 4 sections, etc.
- 2. The distance of the proposed drilling location from the south / north and east / west outside section lines.
- 3. The distance to the nearest lease or unit boundary line (in footage).
- 4. If proposed location is located within a prorated or spaced field a certificate of acreage attribution plat must be attached: (C0-7 for oil wells; CG-8 for gas wells).
- 5. The predicted locations of lease roads, tank batteries, pipelines, and electrical lines.

#### PLAT

Show location of the well. Show footage to the nearest lease or unit boundary line. Show the predicted locations of lease roads, tank batteries, pipelines and electrical lines, as required by the Kansas Surface Owner Notice Act (House Bill 2032).

#### In plotting the proposed location of the well, you must show:

- 1. The manner in which you are using the depicted plat by identifying section lines, i.e. 1 section, 1 section with 8 surrounding sections, 4 sections, etc.
- 2. The distance of the proposed drilling location from the south / north and east / west outside section lines.
- 3. The distance to the nearest lease or unit boundary line (in footage).
- 4. If proposed location is located within a prorated or spaced field a certificate of acreage attribution plat must be attached: (C0-7 for oil wells; CG-8 for gas wells).
- 5. The predicted locations of lease roads, tank batteries, pipelines, and electrical lines.