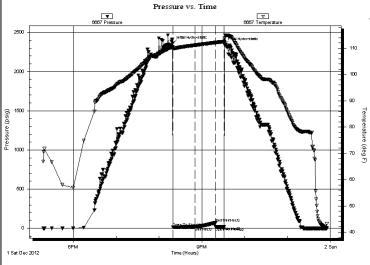

Time Off Btm: 2012.12.01 @ 21:31:26

TEST COMMENT: 1/4"in blow died in 12 min

No return

No blow, pull tool after 10 min.

|                     | PRESSURE SUMMARY |          |         |                      |  |  |  |  |  |
|---------------------|------------------|----------|---------|----------------------|--|--|--|--|--|
| Ī                   | Time             | Pressure | Temp    | Annotation           |  |  |  |  |  |
|                     | (Min.)           | (psig)   | (deg F) |                      |  |  |  |  |  |
|                     | 0                | 2360.66  | 110.46  | Initial Hydro-static |  |  |  |  |  |
|                     | 1                | 16.60    | 110.02  | Open To Flow (1)     |  |  |  |  |  |
|                     | 31               | 18.96    | 111.15  | Shut-ln(1)           |  |  |  |  |  |
| Ŧ                   | 60               | 72.31    | 112.18  | End Shut-In(1)       |  |  |  |  |  |
| empe                | 61               | 18.93    | 112.16  | Open To Flow (2)     |  |  |  |  |  |
| Temperature (deg F) | 73               | 19.46    | 112.53  | Shut-In(2)           |  |  |  |  |  |
| (deq                | 73               | 2339.17  | 113.45  | Final Hydro-static   |  |  |  |  |  |
| J                   |                  |          |         |                      |  |  |  |  |  |
|                     |                  |          |         |                      |  |  |  |  |  |
|                     |                  |          |         |                      |  |  |  |  |  |
|                     |                  |          |         |                      |  |  |  |  |  |
|                     |                  |          |         |                      |  |  |  |  |  |
|                     |                  |          |         |                      |  |  |  |  |  |
|                     |                  |          |         |                      |  |  |  |  |  |