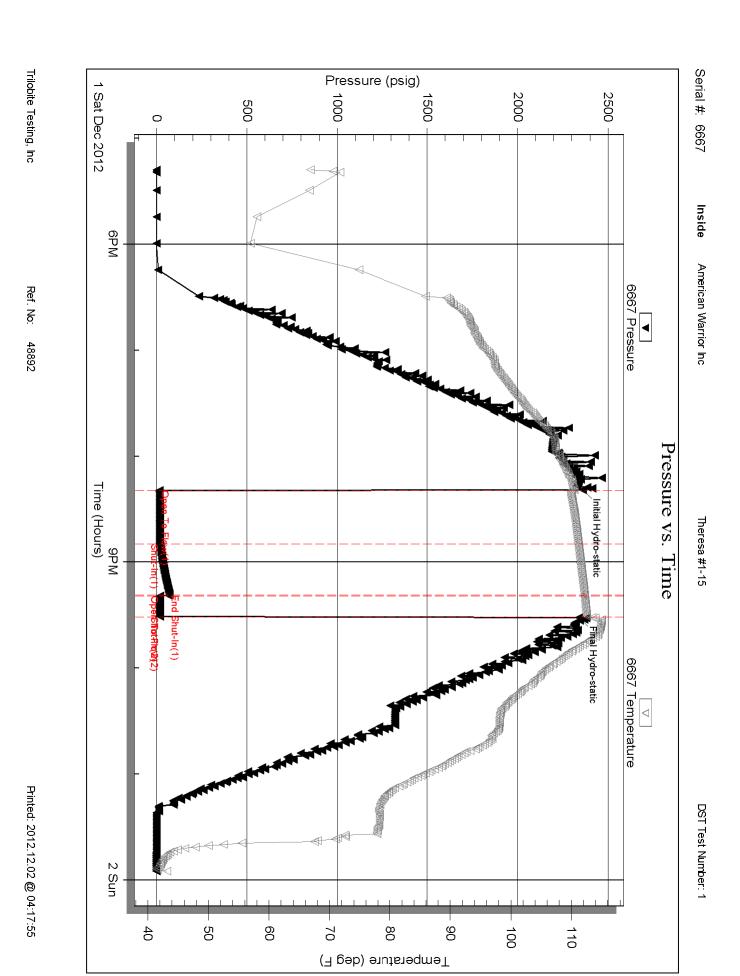

Time Off Btm: 2012.12.01 @ 21:31:26

TEST COMMENT: 1/4"in blow died in 12 min

No return

No blow, pull tool after 10 min.

|                     | PRESSURE SUMMARY |          |         |                      |  |  |  |  |  |
|---------------------|------------------|----------|---------|----------------------|--|--|--|--|--|
| Ī                   | Time             | Pressure | Temp    | Annotation           |  |  |  |  |  |
|                     | (Min.)           | (psig)   | (deg F) |                      |  |  |  |  |  |
|                     | 0                | 2360.66  | 110.46  | Initial Hydro-static |  |  |  |  |  |
|                     | 1                | 16.60    | 110.02  | Open To Flow (1)     |  |  |  |  |  |
|                     | 31               | 18.96    | 111.15  | Shut-ln(1)           |  |  |  |  |  |
| Ŧ                   | 60               | 72.31    | 112.18  | End Shut-In(1)       |  |  |  |  |  |
| empe                | 61               | 18.93    | 112.16  | Open To Flow (2)     |  |  |  |  |  |
| Temperature (deg F) | 73               | 19.46    | 112.53  | Shut-In(2)           |  |  |  |  |  |
| (deq                | 73               | 2339.17  | 113.45  | Final Hydro-static   |  |  |  |  |  |
| J                   |                  |          |         |                      |  |  |  |  |  |
|                     |                  |          |         |                      |  |  |  |  |  |
|                     |                  |          |         |                      |  |  |  |  |  |
|                     |                  |          |         |                      |  |  |  |  |  |
|                     |                  |          |         |                      |  |  |  |  |  |
|                     |                  |          |         |                      |  |  |  |  |  |
|                     |                  |          |         |                      |  |  |  |  |  |