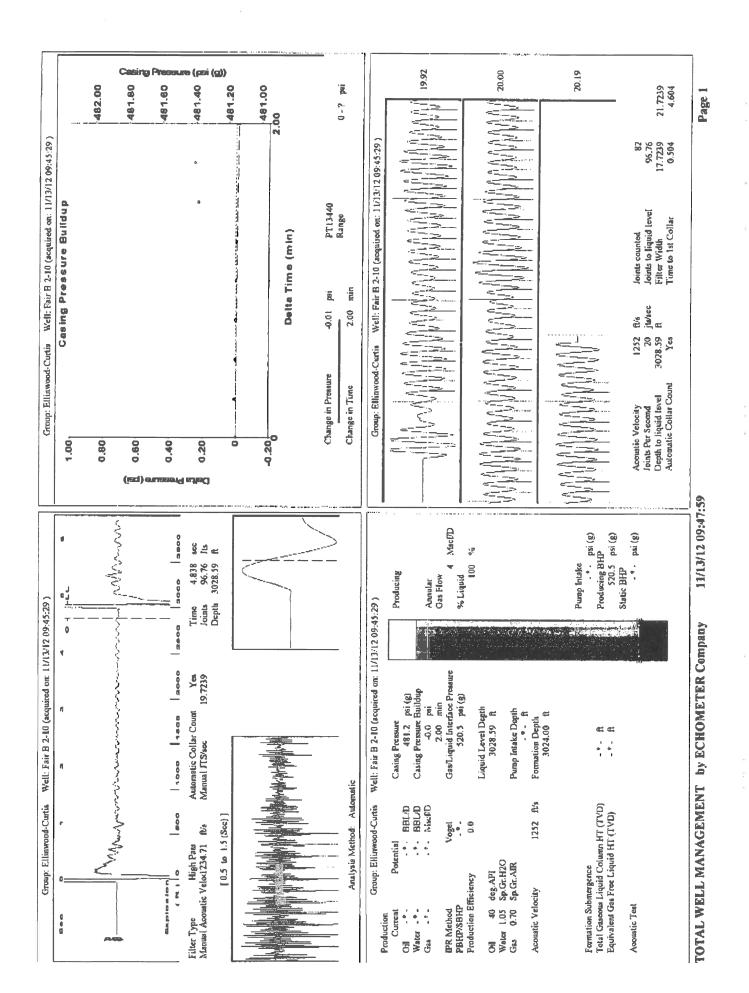

|

## Mail to the Appropriate KCC Conservation Office:

|  | KCC District Office #1 - 210 E. Frontview, Suite A, Dodge City, KS 67801                      | Phone 620.225.8888 |
|--|-----------------------------------------------------------------------------------------------|--------------------|
|  | KCC District Office #2 / UPGS - 3450 N. Rock Road, Building 600, Suite 601, Wichita, KS 67226 | Phone 316.630.4000 |
|  | KCC District Office #3 - 1500 SW Seventh Steet, Chanute, KS 66720                             | Phone 620.432.2300 |
|  | KCC District Office #4 - 2301 E. 13th Street, Hays, KS 67601-2651                             | Phone 785.625.0550 |



Nov 13 2012 11:55AM Fax Station : FG Holl Co.

11/13/2012 00:24 FAX 620 564 2062

F G HOLL ELLINWOOD

→ WICHITA

- I (C

004