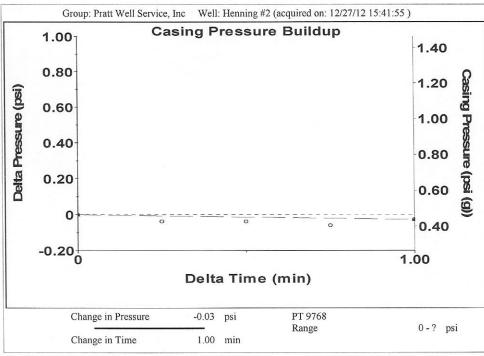

| KCC District Office #4 - 2301 E. 13th Street, Hays, KS 67601-2651                             | Phone 785.625.0550 |  |