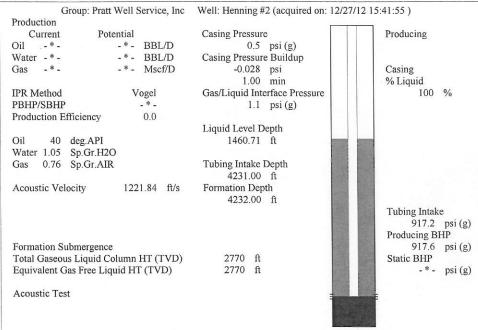

| KCC District Office #4 - 2301 E. 13th Street, Hays, KS 67601-2651                             | Phone 785.625.0550 |  |