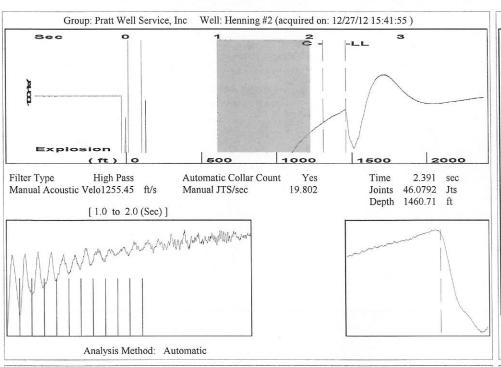

| KCC District Office #4 - 2301 E. 13th Street, Hays, KS 67601-2651                             | Phone 785.625.0550 |  |