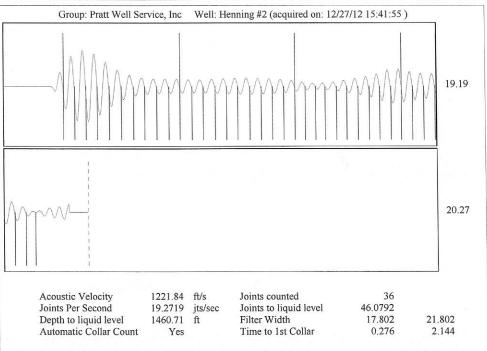

| KCC District Office #4 - 2301 E. 13th Street, Hays, KS 67601-2651                             | Phone 785.625.0550 |  |