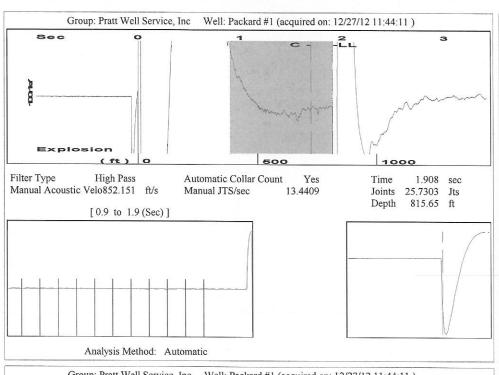

January 03, 2013

Kenneth C. Gates Pratt Well Service, Inc. PO BOX 847 PRATT, KS 67124-0847

Re: Temporary Abandonment API 15-007-21316-00-00 PACKARD 1 SW/4 Sec.24-31S-13W Barber County, Kansas

Dear Kenneth C. Gates: