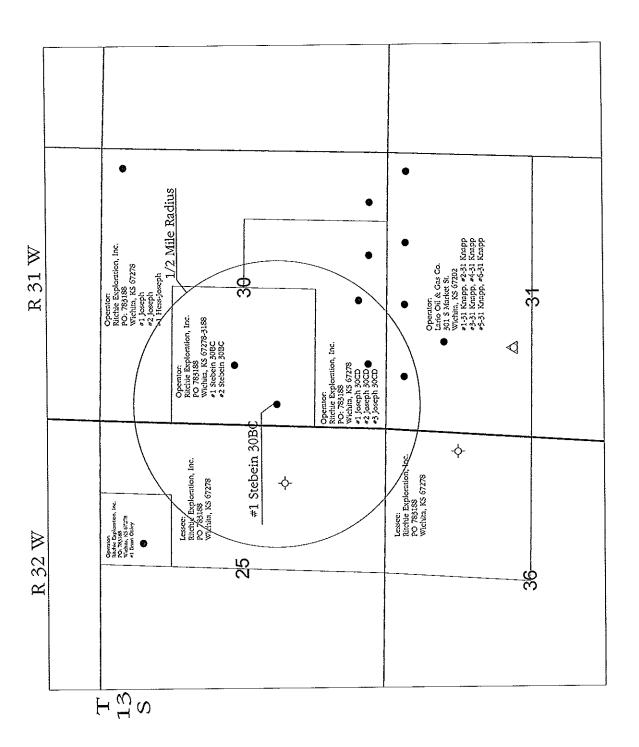

## within a 1/2 mile radius of Ritchie Exploration, Inc.'s Operator, Lessee or Unleased Mineral Owner

2010' FSL & 400' FWL Section 30-13S-31W #1 Stieben 30BC Gove Co., KS

# Township 13 South, Range 31 West

Gove County, Kansas

Operator: #1 Joseph, #2 Joseph Ritchie Exploration, Inc. 8100 E. 22<sup>nd</sup> St. N., Bldg. 700 Wichita, KS 67226 N/2NW/4, NE/4, Sec. 30:

E/2SE/4

Operator: #1 Joseph 30CD, #2 Joseph 30CD, Ritchie Exploration, Inc. W/2SE/4,

#3 Joseph 30CD

S/2SW/4

Operator: #1 Stieben 30BC, #2 Stieben 30BC Ritchie Exploration, Inc. S/2NW/4,

N/2SW/4

Laverne T. Stieben 4801 Timber Lane

Mineral Owner

Gig Harbor, WA 98335

Operator: Knapp #1-31, Knapp #2-31, Knapp #3-31, Lario Oil & Gas Company 301 S. Market St.  $\frac{N}{2}$ 

Sec. 31:

Wichita, KS 67202

Knapp #4-31, Knapp #5-31, Knapp #6-31

Township 13 South, Range 32 West

Logan County, Kansas

Operator: #1 Brian Ottley Ritchie Exploration, Inc. NW/4NE/4 Sec. 25:

Lessee Ritchie Exploration, Inc. E/2, except NW/4NE/4

Lessee Ritchie Exploration, Inc. NE/4 Sec. 36:

RITCHIE EXPLORATION, INC. WIGHIN, Xuman,

Application for Commingling of Production or Fluids

Applicant Well: #1 Stebein 30BC All wells on Offsetting Leases within 12 Mile Radius Name and Address of Lessee of Record or Operator

Date: September 26, 2 Gove / Logan County, Kansas Scale: 1:21,120 Sep Prepared By: Justin Clegg

Well Status

Oil Well

•