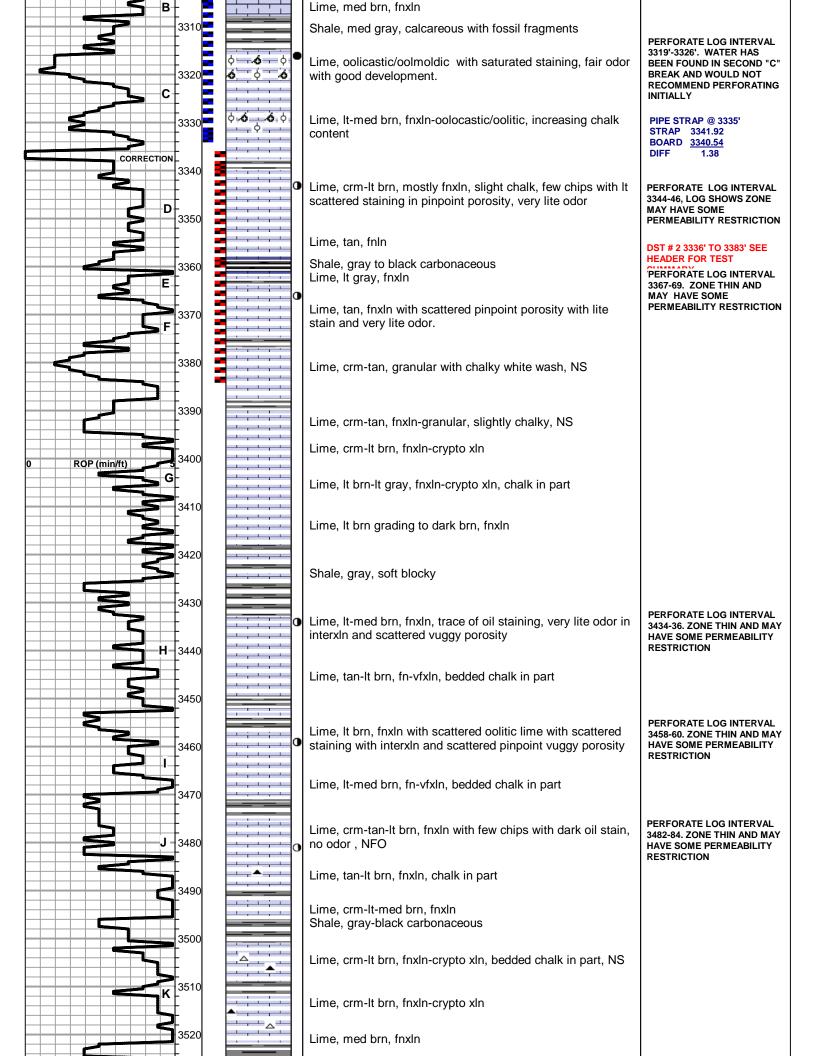

#### SUMMARY OF FORMATION TOPS AND CHRONOLOGY OF DAILY ACTIVITY

LARRY # 1 1635' FNL & 330' FEL, NE/4 Sec. 15-15s-19w 2004' GL 2012' KB

| FORMATION         | SAMPLE TOPS | LOG TOPS  |
|-------------------|-------------|-----------|
| Anhydrite         | 1212+ 800   | 1211+ 801 |
| B-Anhydrite       | 1250+ 762   | 1247+ 765 |
| Topeka            | 2976- 964   | 2984- 972 |
| Heebner Shale     | 3250-1238   | 3253-1241 |
| Toronto           | 3270-1258   | 3272-1260 |
| LKC               | 3295-1283   | 3296-1284 |
| ВКС               | 3540-1528   | 3544-1532 |
| Conglomerate Sand |             | 3608-1596 |
| Reworked Arbuckle |             | 3636-1624 |
| Arbuckle          |             | 3656-1644 |
| RTD               | 3700-1688   |           |
| LTD               |             | 3701-1689 |

#### SUMMARY OF DAILY ACTIVITY

| 10-02-12 | RU, Spud |
|----------|----------|
|          |          |

- 10-03-12 1016', drilling, set 8 5/8" to 1219' w/ 450 sxs Common, 2%Gel, 3%CC, plug down 7:00PM, slope ¾ degree, WOC
- 10-04-12 1219', drill out plug
- 10-05-12 2292', drilling
- 10-06-12 2990', drilling
- 10-07-12 3335', drilling, short trip, DST # 1 3278'-3335' A-C, start DST # 2 3336'-3383' D-G
- 10-08-12 3409', finish DST # 2, drilling
- 10-09-12 3700', RTD @3700', short trip, logs, run production casing, RD