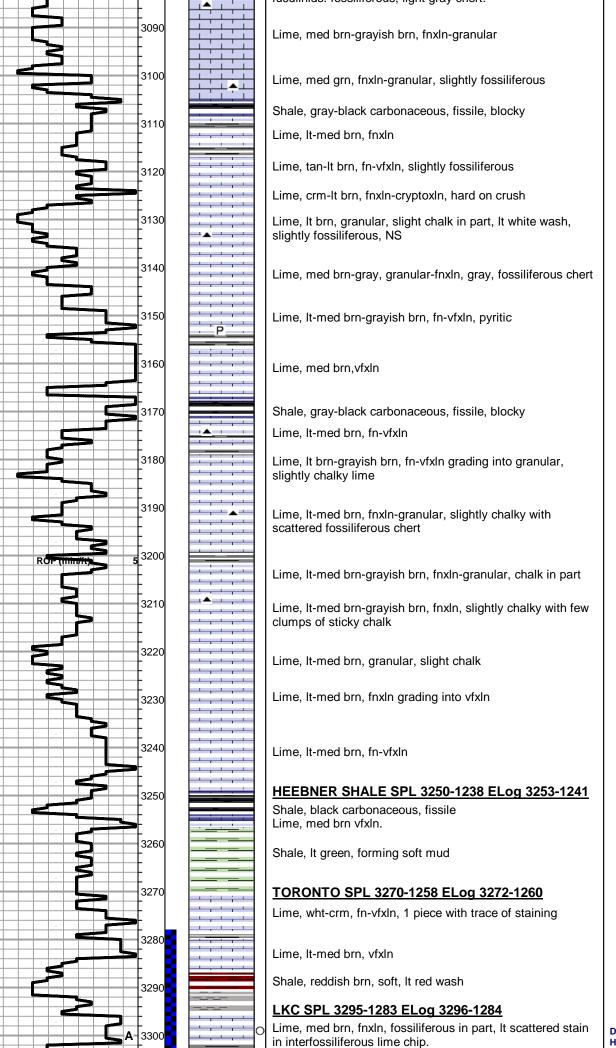

#### SUMMARY OF FORMATION TOPS AND CHRONOLOGY OF DAILY ACTIVITY

LARRY # 1 1635' FNL & 330' FEL, NE/4 Sec. 15-15s-19w 2004' GL 2012' KB

| FORMATION         | SAMPLE TOPS | LOG TOPS  |
|-------------------|-------------|-----------|
| Anhydrite         | 1212+ 800   | 1211+ 801 |
| B-Anhydrite       | 1250+ 762   | 1247+ 765 |
| Topeka            | 2976- 964   | 2984- 972 |
| Heebner Shale     | 3250-1238   | 3253-1241 |
| Toronto           | 3270-1258   | 3272-1260 |
| LKC               | 3295-1283   | 3296-1284 |
| ВКС               | 3540-1528   | 3544-1532 |
| Conglomerate Sand |             | 3608-1596 |
| Reworked Arbuckle |             | 3636-1624 |
| Arbuckle          |             | 3656-1644 |
| RTD               | 3700-1688   |           |
| LTD               |             | 3701-1689 |

#### SUMMARY OF DAILY ACTIVITY

| 10-02-12 | RU, Spud |
|----------|----------|
|          |          |

- 10-03-12 1016', drilling, set 8 5/8" to 1219' w/ 450 sxs Common, 2%Gel, 3%CC, plug down 7:00PM, slope ¾ degree, WOC
- 10-04-12 1219', drill out plug
- 10-05-12 2292', drilling
- 10-06-12 2990', drilling
- 10-07-12 3335', drilling, short trip, DST # 1 3278'-3335' A-C, start DST # 2 3336'-3383' D-G
- 10-08-12 3409', finish DST # 2, drilling
- 10-09-12 3700', RTD @3700', short trip, logs, run production casing, RD