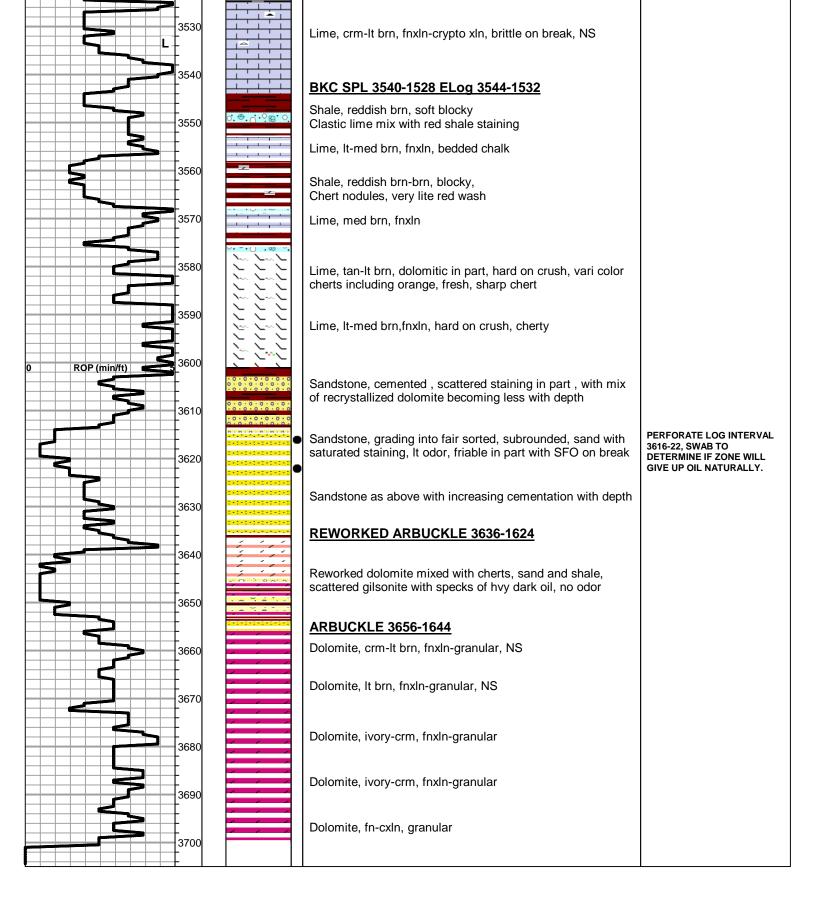

#### SUMMARY OF FORMATION TOPS AND CHRONOLOGY OF DAILY ACTIVITY

LARRY # 1 1635' FNL & 330' FEL, NE/4 Sec. 15-15s-19w 2004' GL 2012' KB

| FORMATION         | SAMPLE TOPS | LOG TOPS  |
|-------------------|-------------|-----------|
| Anhydrite         | 1212+ 800   | 1211+ 801 |
| B-Anhydrite       | 1250+ 762   | 1247+ 765 |
| Topeka            | 2976- 964   | 2984- 972 |
| Heebner Shale     | 3250-1238   | 3253-1241 |
| Toronto           | 3270-1258   | 3272-1260 |
| LKC               | 3295-1283   | 3296-1284 |
| ВКС               | 3540-1528   | 3544-1532 |
| Conglomerate Sand |             | 3608-1596 |
| Reworked Arbuckle |             | 3636-1624 |
| Arbuckle          |             | 3656-1644 |
| RTD               | 3700-1688   |           |
| LTD               |             | 3701-1689 |

#### SUMMARY OF DAILY ACTIVITY

| 10-02-12 | RU, Spud |
|----------|----------|
|          |          |

- 10-03-12 1016', drilling, set 8 5/8" to 1219' w/ 450 sxs Common, 2%Gel, 3%CC, plug down 7:00PM, slope ¾ degree, WOC
- 10-04-12 1219', drill out plug
- 10-05-12 2292', drilling
- 10-06-12 2990', drilling
- 10-07-12 3335', drilling, short trip, DST # 1 3278'-3335' A-C, start DST # 2 3336'-3383' D-G
- 10-08-12 3409', finish DST # 2, drilling
- 10-09-12 3700', RTD @3700', short trip, logs, run production casing, RD