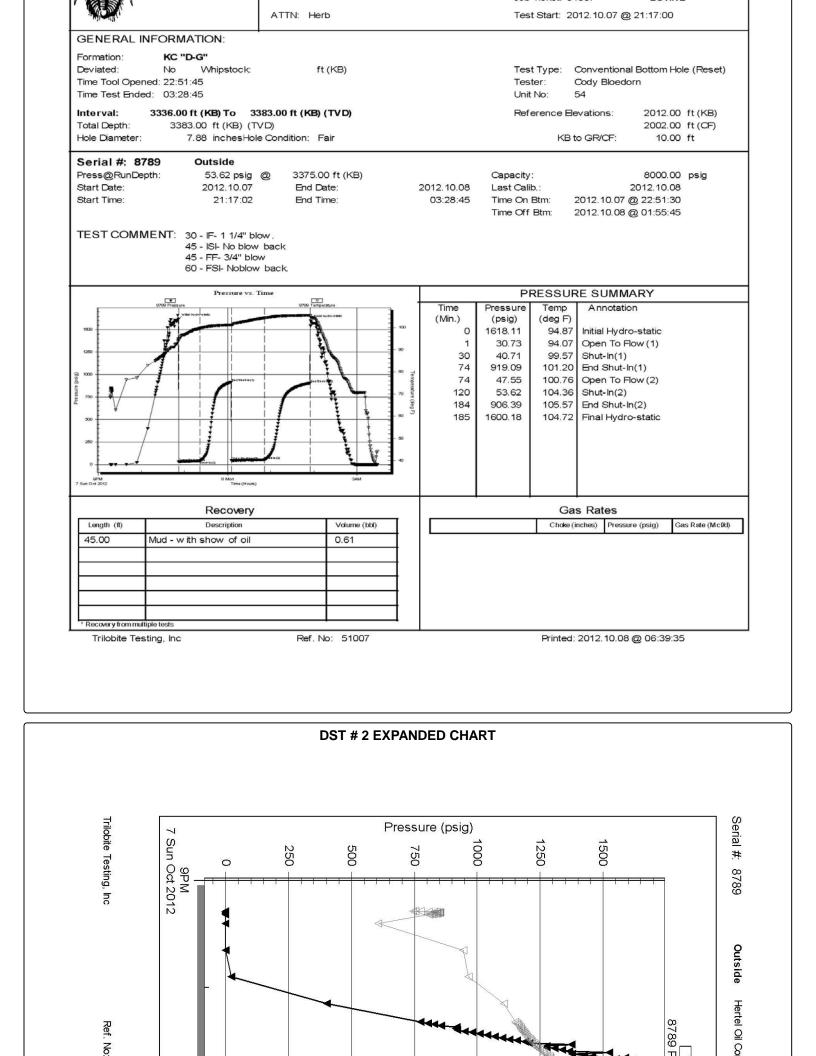

**INSTRUCTIONS:** Show important tops of formations penetrated. Detail all cores. Report all final copies of drill stems tests giving interval tested, time tool open and closed, flowing and shut-in pressures, whether shut-in pressure reached static level, hydrostatic pressures, bottom hole temperature, fluid recovery, and flow rates if gas to surface test, along with final chart(s). Attach extra sheet if more space is needed.

| Drill Stem Tests Taken<br>(Attach Additional Shi | aata)                    | Yes No                             | L                    | og Formatio                     | on (Top), Depth and | d Datum          | Sample                        |  |  |  |
|--------------------------------------------------|--------------------------|------------------------------------|----------------------|---------------------------------|---------------------|------------------|-------------------------------|--|--|--|
| Samples Sent to Geolog                           | ·                        | Yes No                             | Nam                  | e                               |                     | Тор              | Datum                         |  |  |  |
| Cores Taken<br>Electric Log Run                  |                          | ☐ Yes ☐ No<br>☐ Yes ☐ No           |                      |                                 |                     |                  |                               |  |  |  |
| List All E. Logs Run:                            |                          |                                    |                      |                                 |                     |                  |                               |  |  |  |
|                                                  |                          |                                    |                      |                                 |                     |                  |                               |  |  |  |
|                                                  |                          | CASING<br>Report all strings set-c |                      |                                 | on, etc.            |                  |                               |  |  |  |
| Purpose of String                                | Size Hole<br>Drilled     | Size Casing<br>Set (In O.D.)       | Weight<br>Lbs. / Ft. | Setting<br>Depth                | Type of<br>Cement   | # Sacks<br>Used  | Type and Percent<br>Additives |  |  |  |
|                                                  |                          |                                    |                      |                                 |                     |                  |                               |  |  |  |
|                                                  |                          |                                    |                      |                                 |                     |                  |                               |  |  |  |
|                                                  |                          |                                    |                      |                                 |                     |                  |                               |  |  |  |
|                                                  |                          | ADDITIONAL                         | JEEZE RECORD         |                                 |                     |                  |                               |  |  |  |
| Purpose:<br>Perforate                            | Depth<br>Top Bottom      | Type of Cement                     | # Sacks Used         | Used Type and Percent Additives |                     |                  |                               |  |  |  |
| Protect Casing Plug Back TD                      |                          |                                    |                      |                                 |                     |                  |                               |  |  |  |
| Plug Off Zone                                    |                          |                                    |                      |                                 |                     |                  |                               |  |  |  |
| Did you perform a hydraulic                      | fracturing treatment     | on this well?                      |                      | Yes                             | No (If No, skip     | o questions 2 an | d 3)                          |  |  |  |
| Does the volume of the tota                      | al base fluid of the hyd | Iraulic fracturing treatment ex    | ceed 350,000 gallons | ? Yes                           | No (If No, skip     | question 3)      |                               |  |  |  |
| Was the hydraulic fracturing                     | g treatment informatio   | n submitted to the chemical c      | lisclosure registry? | Yes                             | No (If No, fill o   | out Page Three o | of the ACO-1)                 |  |  |  |

OPEN HOLE LOGGING: PIONEER ENERGY SERVICES-DUAL INDUCTION LOG, DUAL COMPENSATED POROSITY LOG, MICRORESISTIVITY LOG

DRILL STEM TESTS: TRILOBITE TESTING INC. 2 DSTS