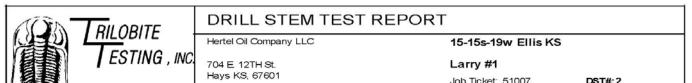

**INSTRUCTIONS:** Show important tops of formations penetrated. Detail all cores. Report all final copies of drill stems tests giving interval tested, time tool open and closed, flowing and shut-in pressures, whether shut-in pressure reached static level, hydrostatic pressures, bottom hole temperature, fluid recovery, and flow rates if gas to surface test, along with final chart(s). Attach extra sheet if more space is needed.

| Drill Stem Tests Taken<br>(Attach Additional Shi | aata)                    | Yes No                             | L                    | og Formatio                     | on (Top), Depth and | d Datum          | Sample                        |  |  |  |
|--------------------------------------------------|--------------------------|------------------------------------|----------------------|---------------------------------|---------------------|------------------|-------------------------------|--|--|--|
| Samples Sent to Geolog                           | ·                        | Yes No                             | Nam                  | e                               |                     | Тор              | Datum                         |  |  |  |
| Cores Taken<br>Electric Log Run                  |                          | ☐ Yes ☐ No<br>☐ Yes ☐ No           |                      |                                 |                     |                  |                               |  |  |  |
| List All E. Logs Run:                            |                          |                                    |                      |                                 |                     |                  |                               |  |  |  |
|                                                  |                          |                                    |                      |                                 |                     |                  |                               |  |  |  |
|                                                  |                          | CASING<br>Report all strings set-c |                      |                                 | on, etc.            |                  |                               |  |  |  |
| Purpose of String                                | Size Hole<br>Drilled     | Size Casing<br>Set (In O.D.)       | Weight<br>Lbs. / Ft. | Setting<br>Depth                | Type of<br>Cement   | # Sacks<br>Used  | Type and Percent<br>Additives |  |  |  |
|                                                  |                          |                                    |                      |                                 |                     |                  |                               |  |  |  |
|                                                  |                          |                                    |                      |                                 |                     |                  |                               |  |  |  |
|                                                  |                          |                                    |                      |                                 |                     |                  |                               |  |  |  |
|                                                  |                          | ADDITIONAL                         | JEEZE RECORD         |                                 |                     |                  |                               |  |  |  |
| Purpose:<br>Perforate                            | Depth<br>Top Bottom      | Type of Cement                     | # Sacks Used         | Used Type and Percent Additives |                     |                  |                               |  |  |  |
| Protect Casing Plug Back TD                      |                          |                                    |                      |                                 |                     |                  |                               |  |  |  |
| Plug Off Zone                                    |                          |                                    |                      |                                 |                     |                  |                               |  |  |  |
| Did you perform a hydraulic                      | fracturing treatment     | on this well?                      |                      | Yes                             | No (If No, skip     | o questions 2 an | d 3)                          |  |  |  |
| Does the volume of the tota                      | al base fluid of the hyd | Iraulic fracturing treatment ex    | ceed 350,000 gallons | ? Yes                           | No (If No, skip     | question 3)      |                               |  |  |  |
| Was the hydraulic fracturing                     | g treatment informatio   | n submitted to the chemical c      | lisclosure registry? | Yes                             | No (If No, fill o   | out Page Three o | of the ACO-1)                 |  |  |  |

OPEN HOLE LOGGING: PIONEER ENERGY SERVICES-DUAL INDUCTION LOG, DUAL COMPENSATED POROSITY LOG, MICRORESISTIVITY LOG

DRILL STEM TESTS: TRILOBITE TESTING INC. 2 DSTS