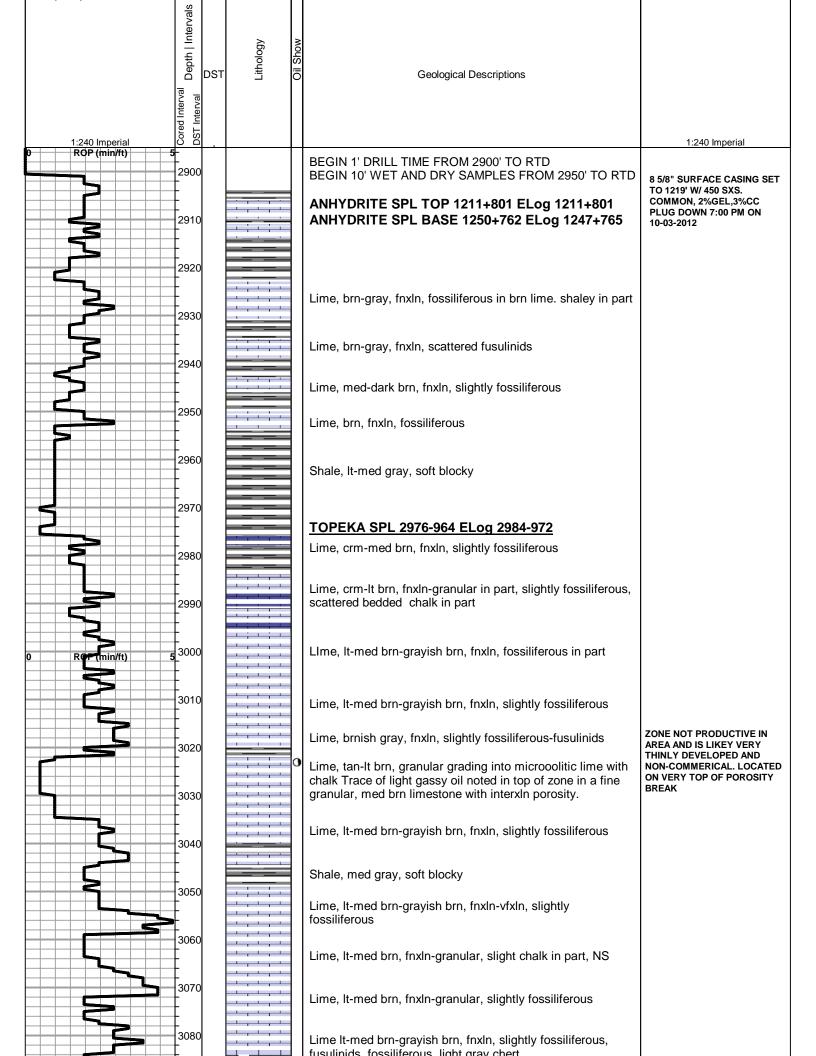

#### SUMMARY OF FORMATION TOPS AND CHRONOLOGY OF DAILY ACTIVITY

LARRY # 1 1635' FNL & 330' FEL, NE/4 Sec. 15-15s-19w 2004' GL 2012' KB

| FORMATION         | SAMPLE TOPS | LOG TOPS  |
|-------------------|-------------|-----------|
| Anhydrite         | 1212+ 800   | 1211+ 801 |
| B-Anhydrite       | 1250+ 762   | 1247+ 765 |
| Topeka            | 2976- 964   | 2984- 972 |
| Heebner Shale     | 3250-1238   | 3253-1241 |
| Toronto           | 3270-1258   | 3272-1260 |
| LKC               | 3295-1283   | 3296-1284 |
| ВКС               | 3540-1528   | 3544-1532 |
| Conglomerate Sand |             | 3608-1596 |
| Reworked Arbuckle |             | 3636-1624 |
| Arbuckle          |             | 3656-1644 |
| RTD               | 3700-1688   |           |
| LTD               |             | 3701-1689 |

#### SUMMARY OF DAILY ACTIVITY

| 10-02-12 | RU, Spud |
|----------|----------|
|          |          |

- 10-03-12 1016', drilling, set 8 5/8" to 1219' w/ 450 sxs Common, 2%Gel, 3%CC, plug down 7:00PM, slope ¾ degree, WOC
- 10-04-12 1219', drill out plug
- 10-05-12 2292', drilling
- 10-06-12 2990', drilling
- 10-07-12 3335', drilling, short trip, DST # 1 3278'-3335' A-C, start DST # 2 3336'-3383' D-G
- 10-08-12 3409', finish DST # 2, drilling
- 10-09-12 3700', RTD @3700', short trip, logs, run production casing, RD