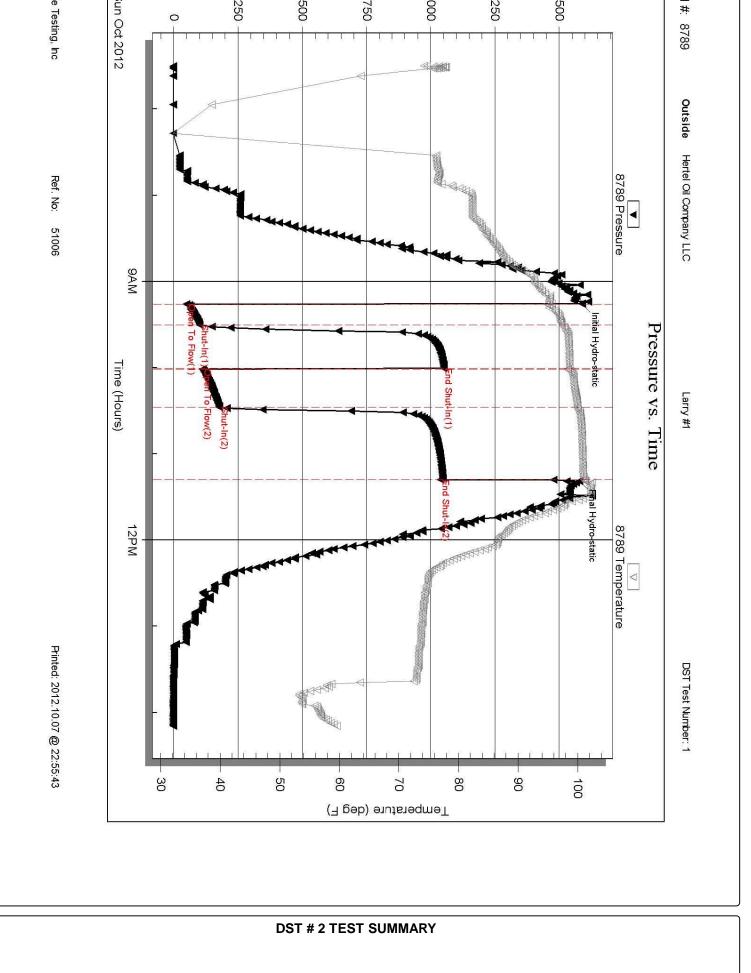

**INSTRUCTIONS:** Show important tops of formations penetrated. Detail all cores. Report all final copies of drill stems tests giving interval tested, time tool open and closed, flowing and shut-in pressures, whether shut-in pressure reached static level, hydrostatic pressures, bottom hole temperature, fluid recovery, and flow rates if gas to surface test, along with final chart(s). Attach extra sheet if more space is needed.

| Drill Stem Tests Taken<br>(Attach Additional Shi | aata)                    | Yes No                             | L                    | og Formatio                     | on (Top), Depth and | d Datum          | Sample                        |  |  |  |
|--------------------------------------------------|--------------------------|------------------------------------|----------------------|---------------------------------|---------------------|------------------|-------------------------------|--|--|--|
| Samples Sent to Geolog                           | ·                        | Yes No                             | Nam                  | e                               |                     | Тор              | Datum                         |  |  |  |
| Cores Taken<br>Electric Log Run                  |                          | ☐ Yes ☐ No<br>☐ Yes ☐ No           |                      |                                 |                     |                  |                               |  |  |  |
| List All E. Logs Run:                            |                          |                                    |                      |                                 |                     |                  |                               |  |  |  |
|                                                  |                          |                                    |                      |                                 |                     |                  |                               |  |  |  |
|                                                  |                          | CASING<br>Report all strings set-c |                      |                                 | on, etc.            |                  |                               |  |  |  |
| Purpose of String                                | Size Hole<br>Drilled     | Size Casing<br>Set (In O.D.)       | Weight<br>Lbs. / Ft. | Setting<br>Depth                | Type of<br>Cement   | # Sacks<br>Used  | Type and Percent<br>Additives |  |  |  |
|                                                  |                          |                                    |                      |                                 |                     |                  |                               |  |  |  |
|                                                  |                          |                                    |                      |                                 |                     |                  |                               |  |  |  |
|                                                  |                          |                                    |                      |                                 |                     |                  |                               |  |  |  |
|                                                  |                          | ADDITIONAL                         | JEEZE RECORD         |                                 |                     |                  |                               |  |  |  |
| Purpose:<br>Perforate                            | Depth<br>Top Bottom      | Type of Cement                     | # Sacks Used         | Used Type and Percent Additives |                     |                  |                               |  |  |  |
| Protect Casing Plug Back TD                      |                          |                                    |                      |                                 |                     |                  |                               |  |  |  |
| Plug Off Zone                                    |                          |                                    |                      |                                 |                     |                  |                               |  |  |  |
| Did you perform a hydraulic                      | fracturing treatment     | on this well?                      |                      | Yes                             | No (If No, skip     | o questions 2 an | d 3)                          |  |  |  |
| Does the volume of the tota                      | al base fluid of the hyd | Iraulic fracturing treatment ex    | ceed 350,000 gallons | ? Yes                           | No (If No, skip     | question 3)      |                               |  |  |  |
| Was the hydraulic fracturing                     | g treatment informatio   | n submitted to the chemical c      | lisclosure registry? | Yes                             | No (If No, fill o   | out Page Three o | of the ACO-1)                 |  |  |  |