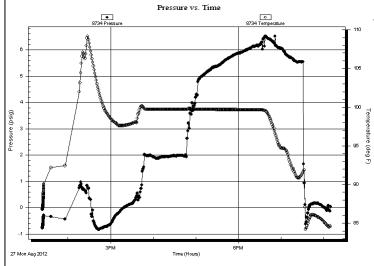

| Form      | ACO1 - Well Completion             |
|-----------|------------------------------------|
| Operator  | Samuel Gary Jr. & Associates, Inc. |
| Well Name | HERBERT KRAFT 1-35                 |
| Doc ID    | 1104557                            |