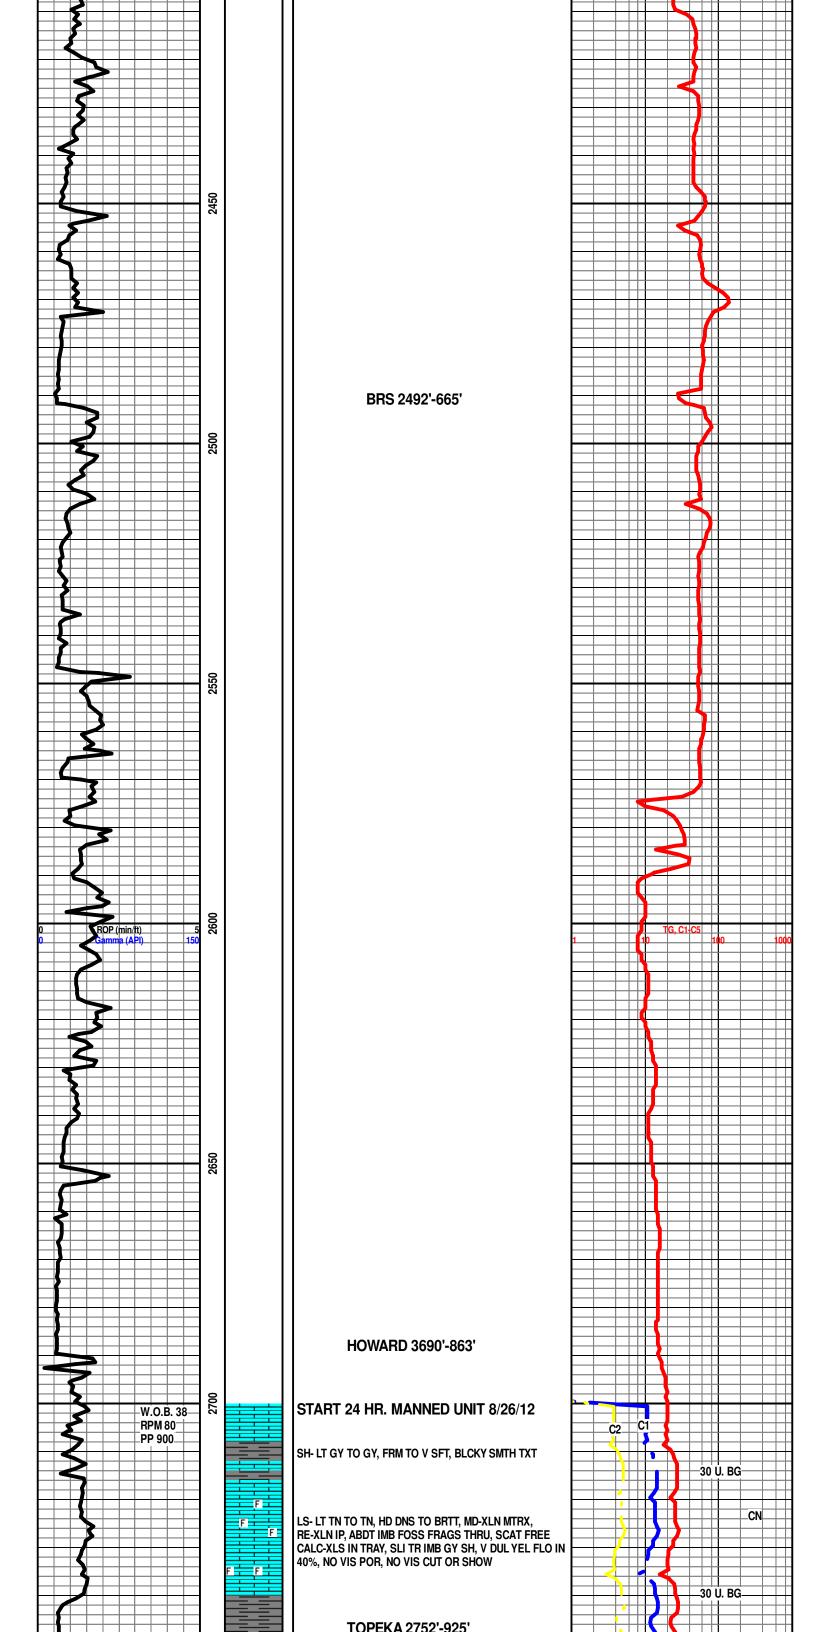

Re: ACO1 API 15-167

API 15-167-23818-00-00 HERBERT KRAFT 1-35 SW/4 Sec.35-14S-15W Russell County, Kansas