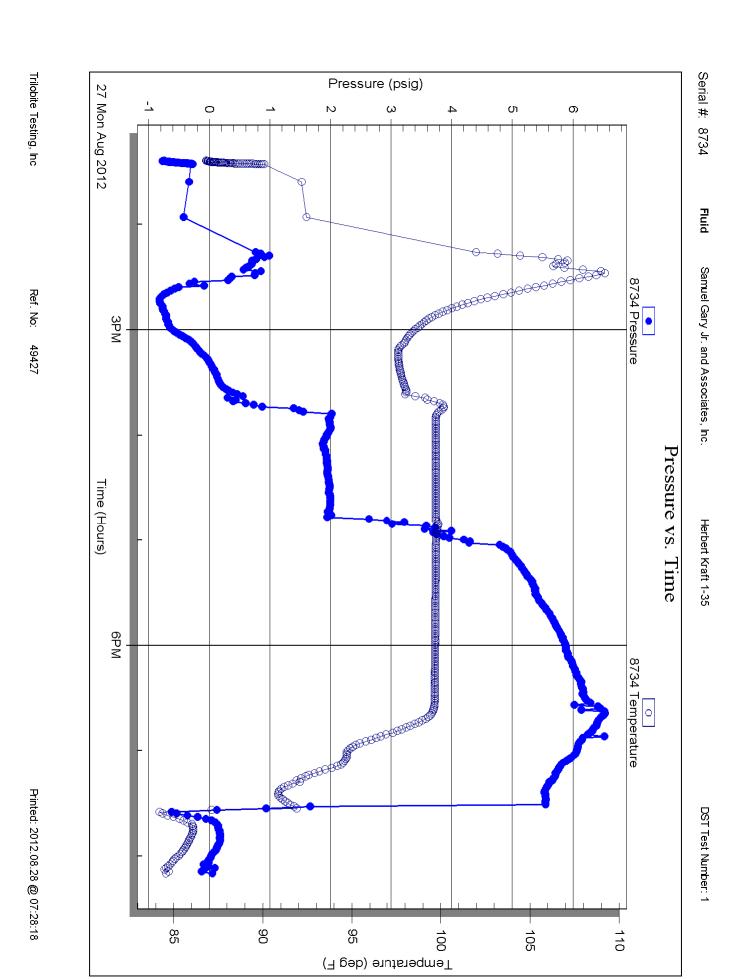

| Form      | ACO1 - Well Completion             |
|-----------|------------------------------------|
| Operator  | Samuel Gary Jr. & Associates, Inc. |
| Well Name | HERBERT KRAFT 1-35                 |
| Doc ID    | 1104557                            |