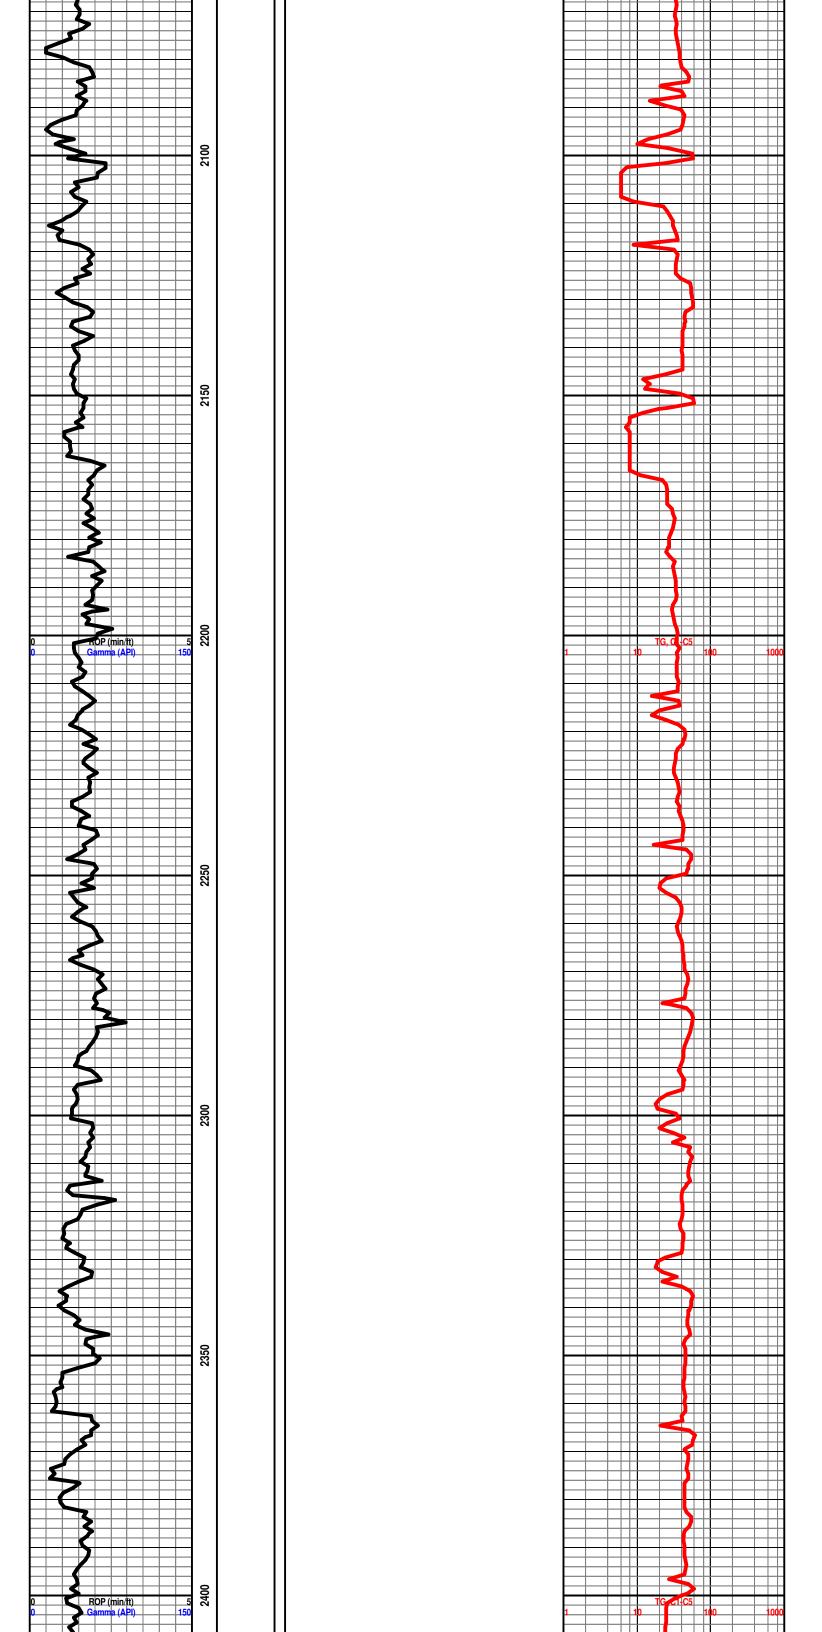

Re: ACO1 API 15-167

API 15-167-23818-00-00 HERBERT KRAFT 1-35 SW/4 Sec.35-14S-15W Russell County, Kansas