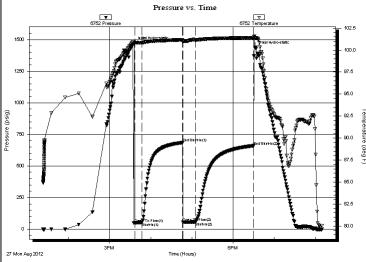

| Form      | ACO1 - Well Completion             |
|-----------|------------------------------------|
| Operator  | Samuel Gary Jr. & Associates, Inc. |
| Well Name | HERBERT KRAFT 1-35                 |
| Doc ID    | 1104557                            |