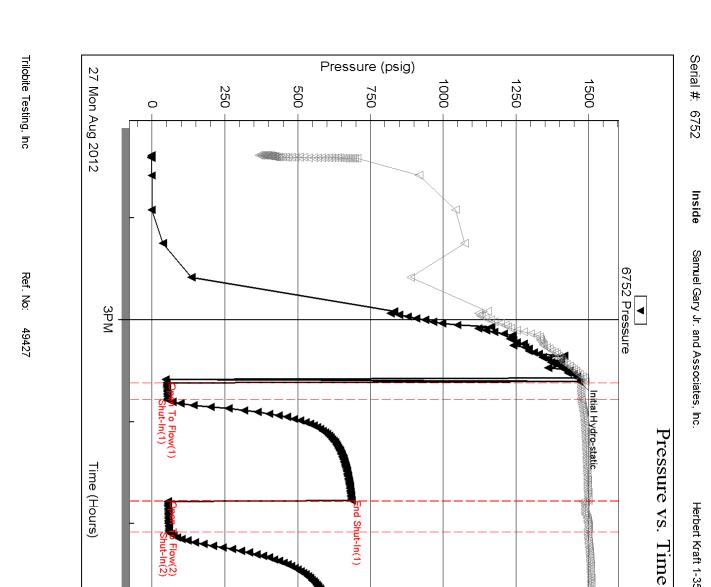

| Form      | ACO1 - Well Completion             |
|-----------|------------------------------------|
| Operator  | Samuel Gary Jr. & Associates, Inc. |
| Well Name | HERBERT KRAFT 1-35                 |
| Doc ID    | 1104557                            |