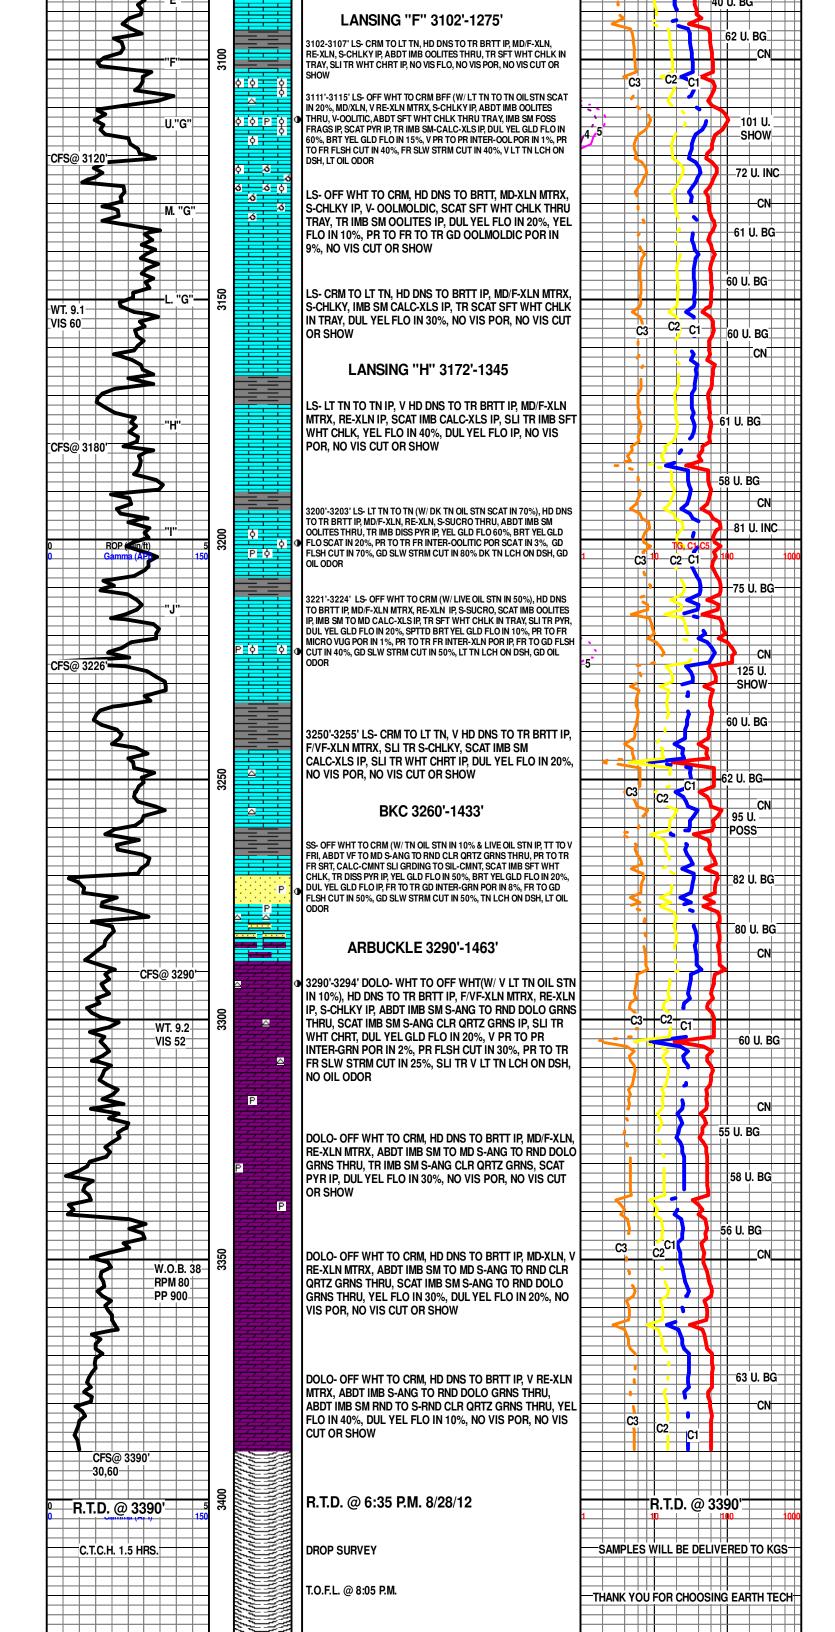

|  |
|             |                                    |  |
| Ó           | Oomold                             |  |
|             |                                    |  |
|             |                                    |  |
| STR         | INGER                              |  |
| STR         | RINGER                             |  |
|             | Anhy                               |  |
|             | Anhy                               |  |
|             | Anhy<br>Arg                        |  |
|             | Anhy<br>Arg<br>Bent                |  |
|             | Anhy<br>Arg                        |  |
|             | Anhy<br>Arg<br>Bent<br>Coal        |  |
|             | Anhy<br>Arg<br>Bent<br>Coal<br>Dol |  |
|             | Anhy<br>Arg<br>Bent<br>Coal        |  |