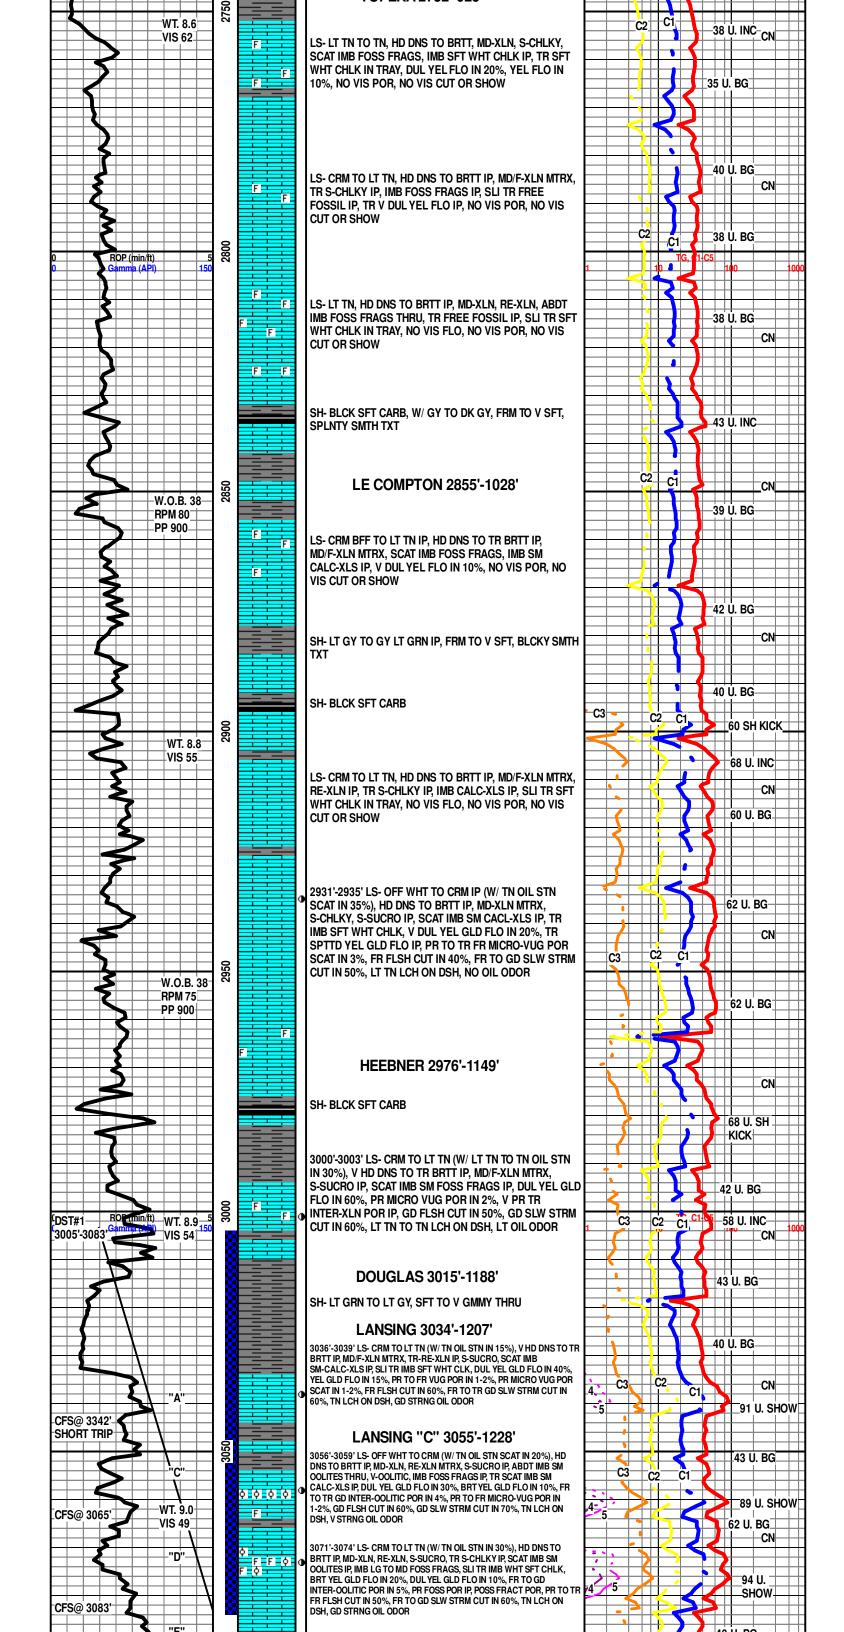

|  |
|             |                                    |  |
| Ó           | Oomold                             |  |
|             |                                    |  |
|             |                                    |  |
| STR         | INGER                              |  |
| STR         | RINGER                             |  |
|             | Anhy                               |  |
|             | Anhy                               |  |
|             | Anhy<br>Arg                        |  |
|             | Anhy<br>Arg<br>Bent                |  |
|             | Anhy<br>Arg                        |  |
|             | Anhy<br>Arg<br>Bent<br>Coal        |  |
|             | Anhy<br>Arg<br>Bent<br>Coal<br>Dol |  |
|             | Anhy<br>Arg<br>Bent<br>Coal        |  |