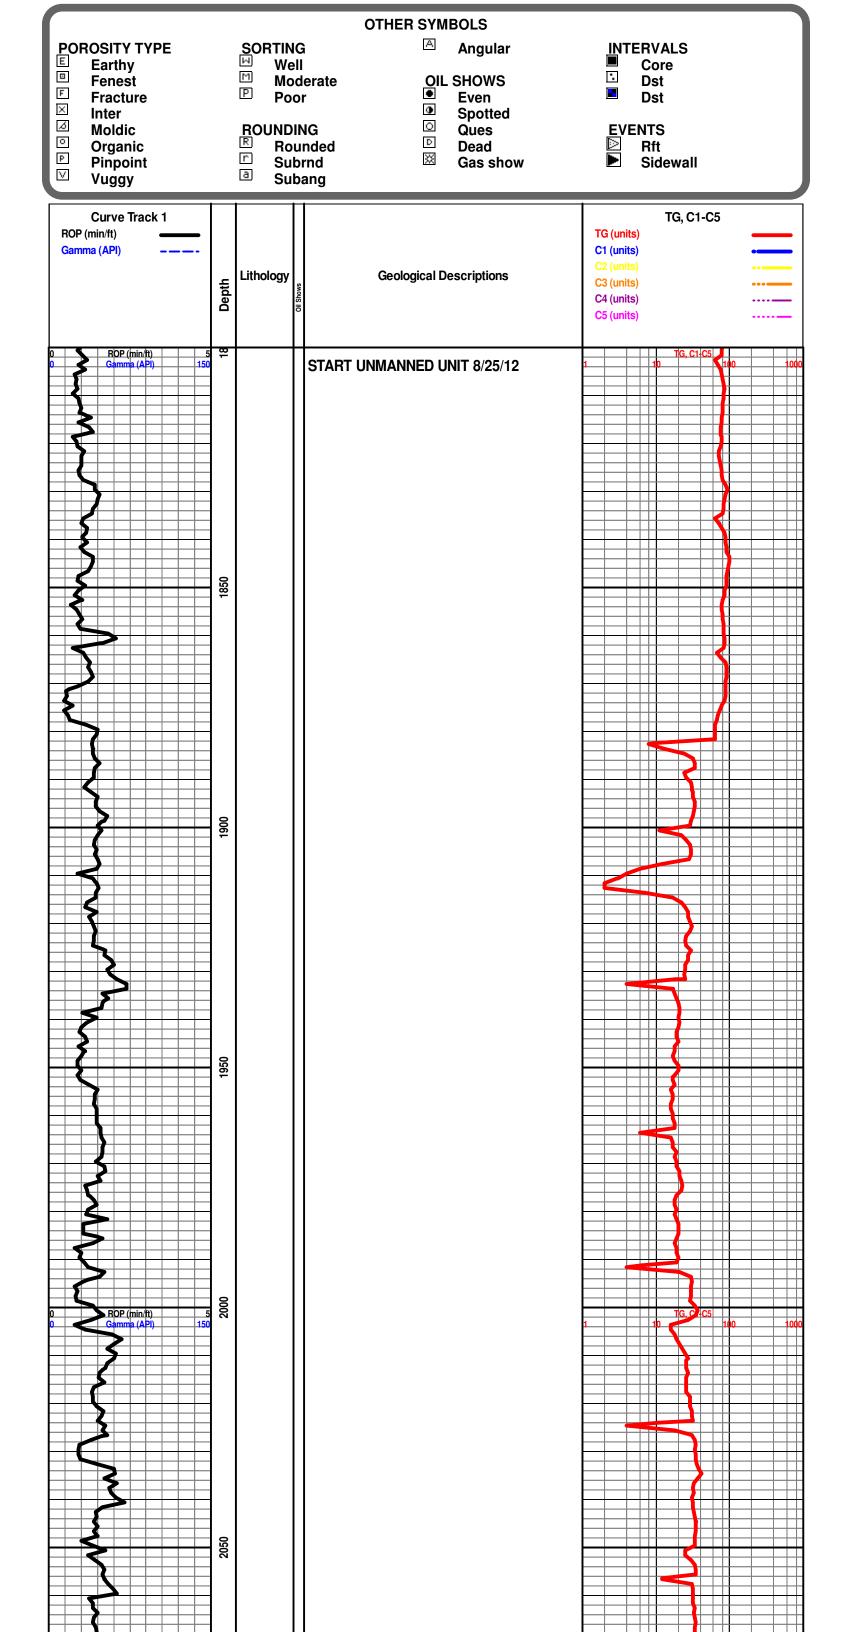

Re: ACO1 API 15-167

API 15-167-23818-00-00 HERBERT KRAFT 1-35 SW/4 Sec.35-14S-15W Russell County, Kansas