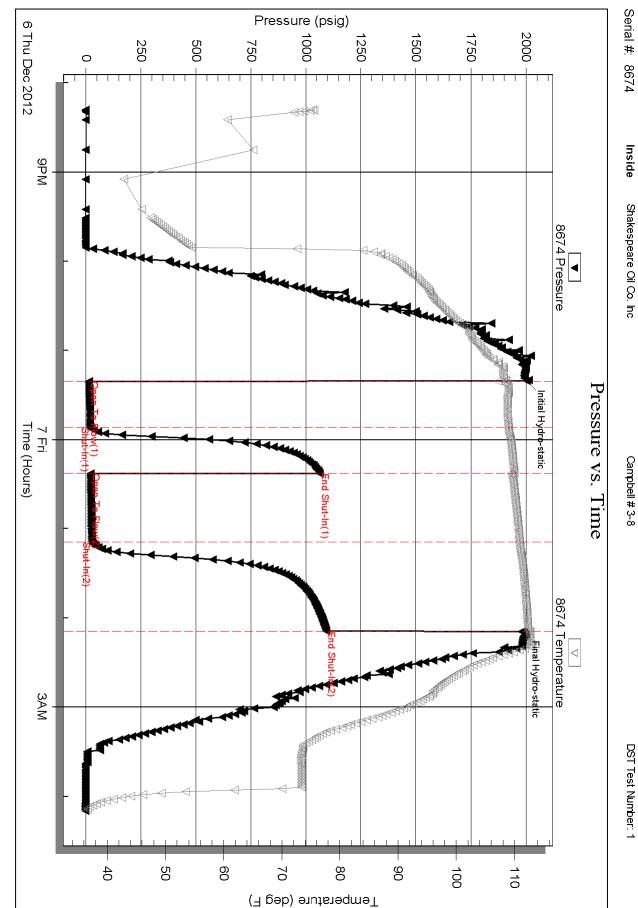

|                       | Page Iwo    | 1105212 |
|-----------------------|-------------|---------|
| Operator Name:        | Lease Name: | Well #: |
| Sec TwpS. R East West | County:     |         |

**INSTRUCTIONS:** Show important tops of formations penetrated. Detail all cores. Report all final copies of drill stems tests giving interval tested, time tool open and closed, flowing and shut-in pressures, whether shut-in pressure reached static level, hydrostatic pressures, bottom hole temperature, fluid recovery, and flow rates if gas to surface test, along with final chart(s). Attach extra sheet if more space is needed.

| Drill Stem Tests Taken<br>(Attach Additional She | ets)                 | Yes No                             |                      | -                | on (Top), Depth ar |                 | Sample                        |
|--------------------------------------------------|----------------------|------------------------------------|----------------------|------------------|--------------------|-----------------|-------------------------------|
| Samples Sent to Geologi                          | cal Survey           | Yes No                             | Nam                  | 9                |                    | Тор             | Datum                         |
| Cores Taken<br>Electric Log Run                  |                      | Yes No                             |                      |                  |                    |                 |                               |
| List All E. Logs Run:                            |                      |                                    |                      |                  |                    |                 |                               |
|                                                  |                      | CASING<br>Report all strings set-c | RECORD Ne            |                  | ion, etc.          |                 |                               |
| Purpose of String                                | Size Hole<br>Drilled | Size Casing<br>Set (In O.D.)       | Weight<br>Lbs. / Ft. | Setting<br>Depth | Type of<br>Cement  | # Sacks<br>Used | Type and Percent<br>Additives |
|                                                  |                      |                                    |                      |                  |                    |                 |                               |
|                                                  |                      |                                    |                      |                  |                    |                 |                               |
|                                                  |                      |                                    |                      |                  |                    |                 |                               |
|                                                  |                      | ADDITIONAL                         | CEMENTING / SQU      | EEZE RECORD      |                    |                 |                               |