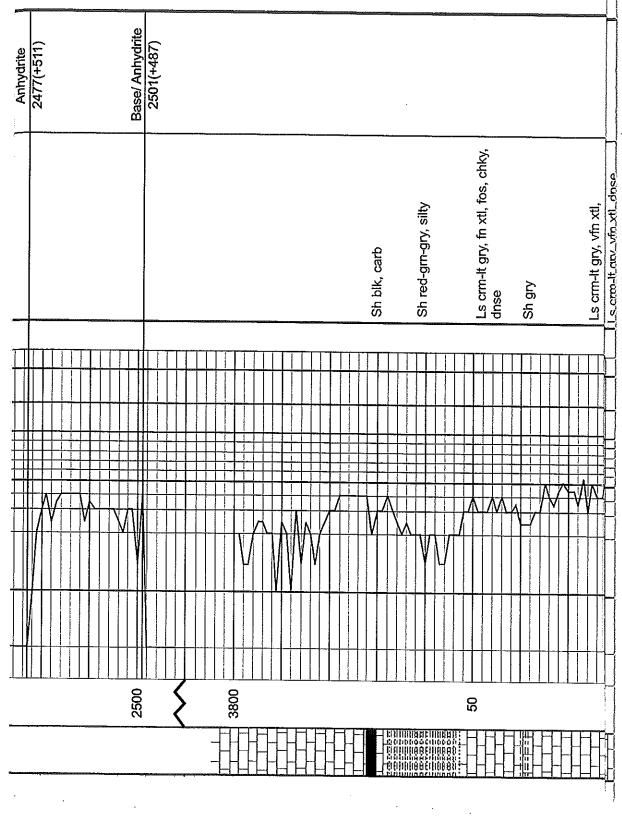

Tops

| Name           | Тор  | Datum |
|----------------|------|-------|
| Base Anhydrite | 2498 | +490  |
| Heebner        | 3935 | -947  |
| Lansing        | 3981 | -993  |
| Muncie Creek   | 4128 | -1140 |
| Stark Shale    | 4210 | -1222 |
| Hushpuckney    | 4244 | -1256 |
| Pawnee         | 4412 | -1424 |
| Cherokee Shale | 4497 | -1509 |
| Johnson        | 4541 | -1553 |
| Mississippian  | 4602 | -1614 |