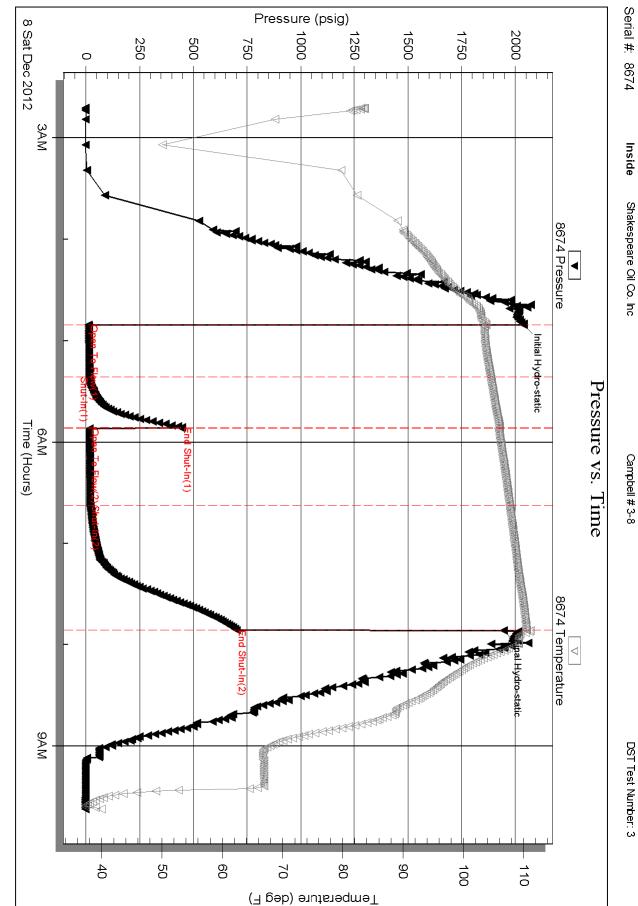

|                       | Page Iwo    | 1105212 |
|-----------------------|-------------|---------|
| Operator Name:        | Lease Name: | Well #: |
| Sec TwpS. R East West | County:     |         |

**INSTRUCTIONS:** Show important tops of formations penetrated. Detail all cores. Report all final copies of drill stems tests giving interval tested, time tool open and closed, flowing and shut-in pressures, whether shut-in pressure reached static level, hydrostatic pressures, bottom hole temperature, fluid recovery, and flow rates if gas to surface test, along with final chart(s). Attach extra sheet if more space is needed.