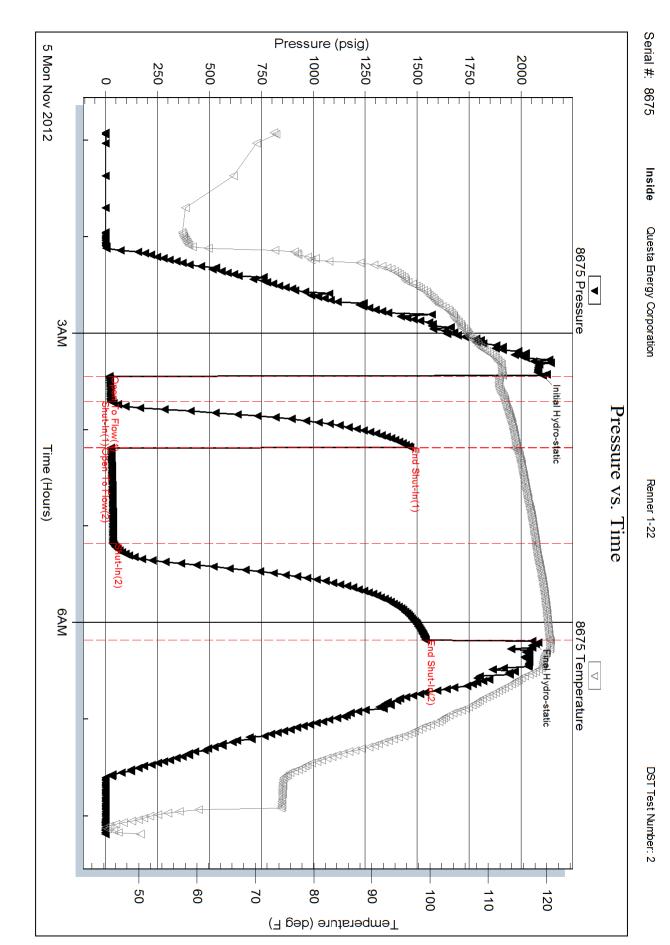

INSTRUCTIONS: Show important tops of formations penetrated. Detail all cores. Report all final copies of drill stems tests giving interval tested, time tool open and closed, flowing and shut-in pressures, whether shut-in pressure reached static level, hydrostatic pressures, bottom hole temperature, fluid recovery, and flow rates if gas to surface test, along with final chart(s). Attach extra sheet if more space is needed.

# **DRILL STEM TEST REPORT**

#### Renner 1-22

### 22-9s-32w Thomas Co. KS

Start Date: 2012.11.04 @ 06:00:00 End Date: 2012.11.04 @ 14:53:00 Job Ticket #: 48917 DST #: 1

Trilobite Testing, Inc PO Box 362 Hays, KS 67601 ph: 785-625-4778 fax: 785-625-5620