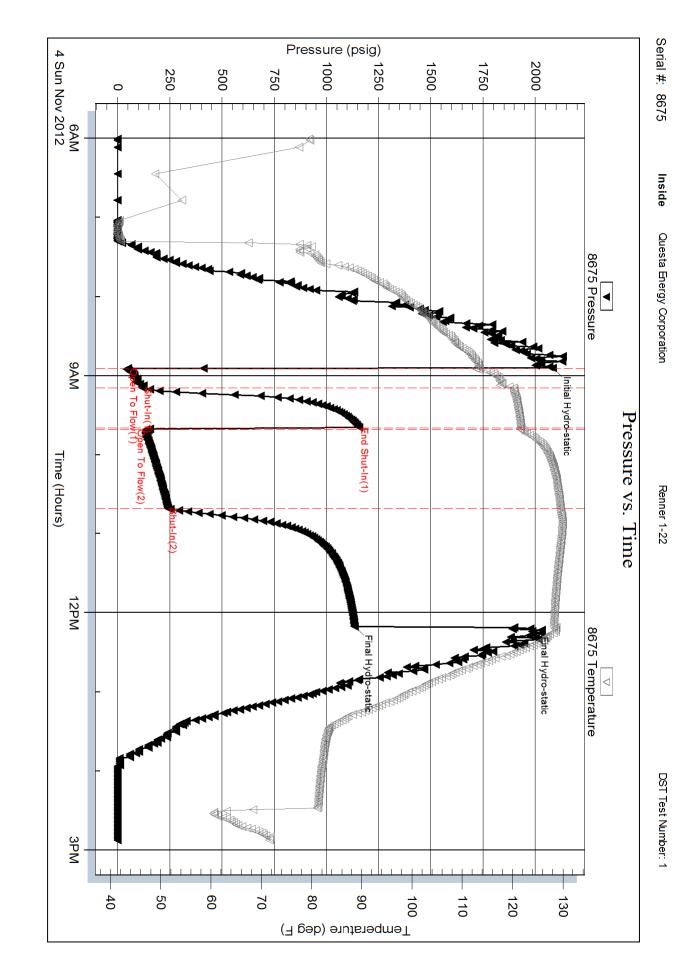

# **DRILL STEM TEST REPORT**

## Prepared For: Questa Energy Corporation

PO Box 50968 Amarillo TX, 79159-0968

ATTN: Justin Carter

#### Renner 1-22

### 22-9s-32w Thomas Co. KS

Start Date: 2012.11.04 @ 06:00:00 End Date: 2012.11.04 @ 14:53:00 Job Ticket #: 48917 DST #: 1

Trilobite Testing, Inc PO Box 362 Hays, KS 67601 ph: 785-625-4778 fax: 785-625-5620