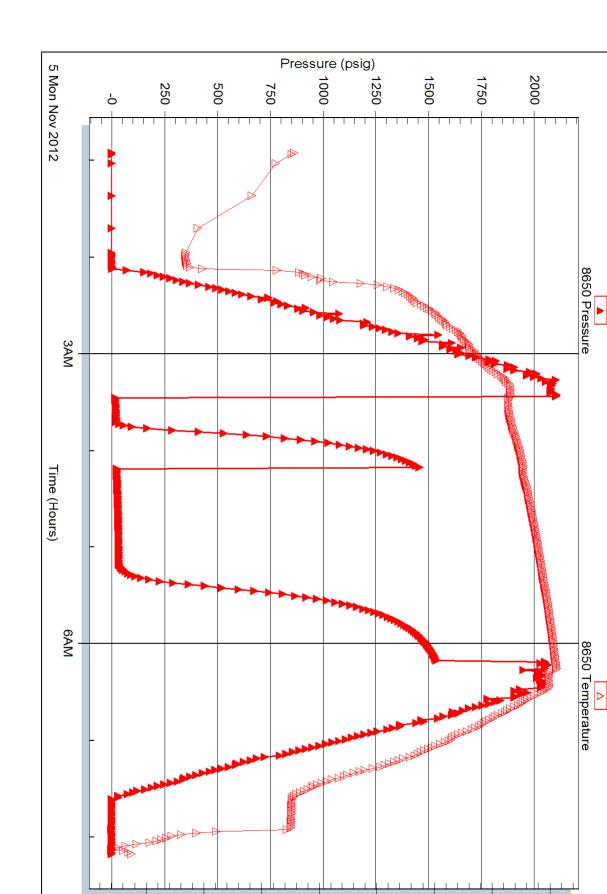

INSTRUCTIONS: Show important tops of formations penetrated. Detail all cores. Report all final copies of drill stems tests giving interval tested, time tool open and closed, flowing and shut-in pressures, whether shut-in pressure reached static level, hydrostatic pressures, bottom hole temperature, fluid recovery, and flow rates if gas to surface test, along with final chart(s). Attach extra sheet if more space is needed.

# **DRILL STEM TEST REPORT**

#### Renner 1-22

### 22-9s-32w Thomas Co. KS

Start Date: 2012.11.04 @ 06:00:00 End Date: 2012.11.04 @ 14:53:00 Job Ticket #: 48917 DST #: 1

Trilobite Testing, Inc PO Box 362 Hays, KS 67601 ph: 785-625-4778 fax: 785-625-5620