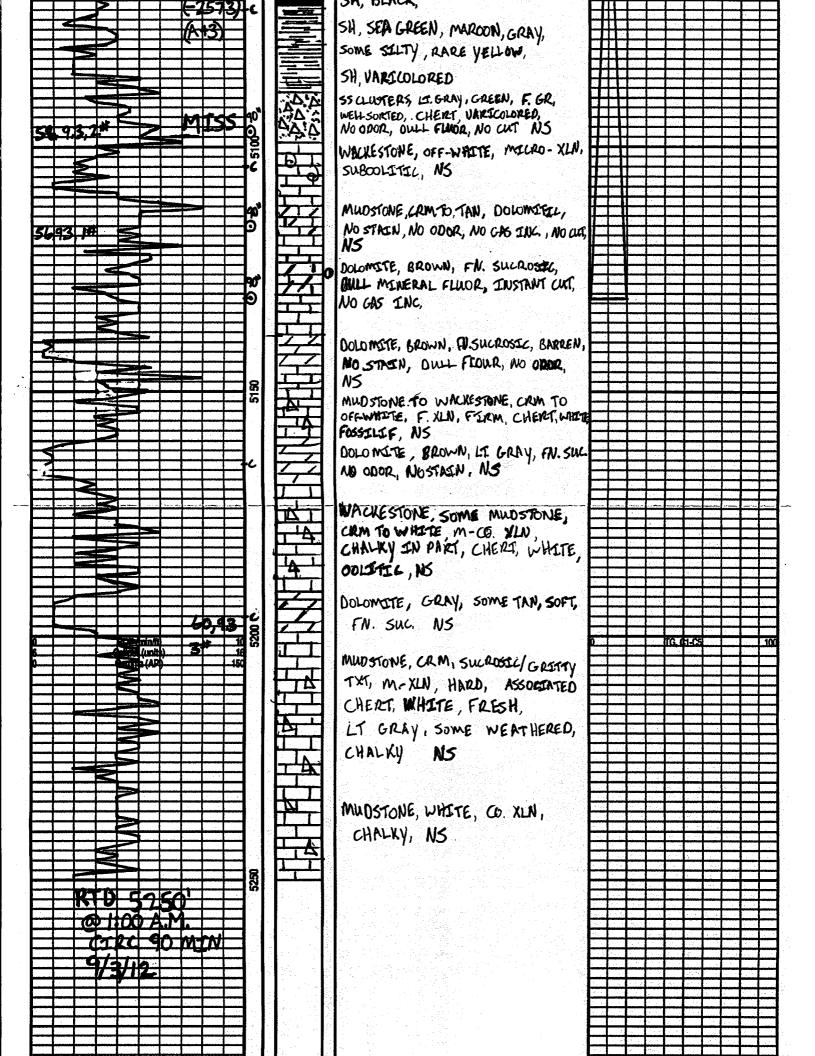

# Tops

| Name                | Тор  | Datum   |  |
|---------------------|------|---------|--|
| Heebneer Shale      | 4245 | (-1752) |  |
| Brown Limestone     | 4376 | (-1883) |  |
| Lansing             | 4389 | (-1896) |  |
| Stark Shale         | 4712 | (-2219) |  |
| Base of Kansas City | 4825 | (-2332) |  |
| Pawnee              | 4915 | (-2422) |  |
| Cherokee Shale      | 4967 | (-2474) |  |
| Base Penn Limestone | 5064 | (-2571) |  |
| Mississippian       | 5106 | (-2613) |  |
| RTD / LTD           | 5250 | (-2757) |  |

# LITHOLOGY STRIP LOG

## **WellSight Systems**

Scale 1:240 (5"=100") imperial **Measured Depth Log** 

Well Name: SCHOONOVER 4-3

Location: NW SE SW NW 3-285-23W Ford Co, KS

License Number: 15-057-20838

Region: Spud Date: 8-24-2012 Drilling Completed: 9-3-2012

## **ROCK TYPES** Anhy

Bent ang a Brec AAAA Cht Clyst

6.0.0.0.0.0.

Coal Congl Dol Gyp Igne

π π π π Salt

**Lmst** Meta **Mrist** 

Shale

Shcol Shgy Sitst Ss