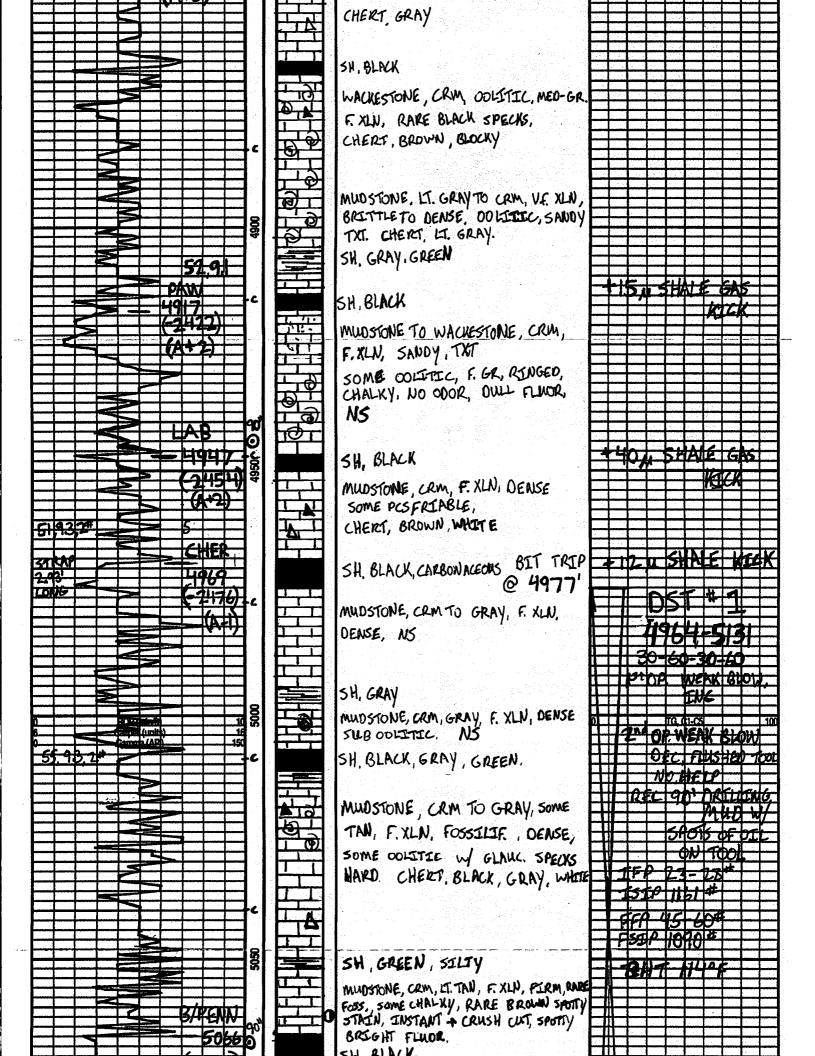

# Tops

| Name                | Тор  | Datum   |  |
|---------------------|------|---------|--|
| Heebneer Shale      | 4245 | (-1752) |  |
| Brown Limestone     | 4376 | (-1883) |  |
| Lansing             | 4389 | (-1896) |  |
| Stark Shale         | 4712 | (-2219) |  |
| Base of Kansas City | 4825 | (-2332) |  |
| Pawnee              | 4915 | (-2422) |  |
| Cherokee Shale      | 4967 | (-2474) |  |
| Base Penn Limestone | 5064 | (-2571) |  |
| Mississippian       | 5106 | (-2613) |  |
| RTD / LTD           | 5250 | (-2757) |  |

## DRILL STEM TEST REPORT

Vincent Oil Corp.

3-28s.-23w

155 N. Market Ste. 700 Wichita, KS 67202-1821 Shoonower #4-3

Job Ticket: 49543

ATTN: Tom Dudguson Test Start: 2012.09.02 @ 06:41:37

#### **GENERAL INFORMATION:**

Formation: Miss

Deviated: Test Type: Conventional Bottom Hole (Initial) No Whipstock: 0.00 ft (KB)

Time Tool Opened: 09:57:37 Time Test Ended: 14:54:37 Tester: Ryan Reynolds

Unit No: 48

DST#: 1

2493.00 ft (KB)

4964.00 ft (KB) To 5131.00 ft (KB) (TVD) 5131.00 ft (KB) (TVD)

Reference Elevations:

2481.00 ft (CF)

7.88 inches Hole Condition: Poor Hole Diameter:

KB to GR/CF: 12.00 ft

2012.09.02 @ 13:00:37

TEST COMMENT: IF: Weak blow . 1/4" - 3"

ISI: No blow

FF: Weak blow . 9min. to surf.bubble - 2" (Flushed tool 15min. into FP)

FSI: No blow

## PRESSURE SUMMARY Pressure Temp Annotation

| IIIII       | riessule     | I emp   | Affilolation         |
|-------------|--------------|---------|----------------------|
| (Min.)      | (psig)       | (deg F) |                      |
| 0           | 2420.27      | 112.50  | Initial Hydro-static |
| 1           | 1 22.72      |         | Open To Flow (1)     |
| 32          | 32 37.52     |         | Shut-In(1)           |
| 93          | 93   1161.19 |         | End Shut-In(1)       |
| 96 44.55    |              | 113.46  | Open To Flow (2)     |
| 122         | 60.31        | 114.25  | Shut-In(2)           |
| 179 1090.23 |              | 114.68  | End Shut-In(2)       |
| 184 2497.06 |              | 115.18  | Final Hydro-static   |
|             |              |         |                      |

### Recovery

| Description                             | Volume (bbl) |  |  |  |
|-----------------------------------------|--------------|--|--|--|
| 90.00 Mud 100%mud (spt oil in hyd tool) |              |  |  |  |
|                                         |              |  |  |  |
|                                         |              |  |  |  |
|                                         |              |  |  |  |
|                                         |              |  |  |  |
|                                         |              |  |  |  |
|                                         | ,            |  |  |  |