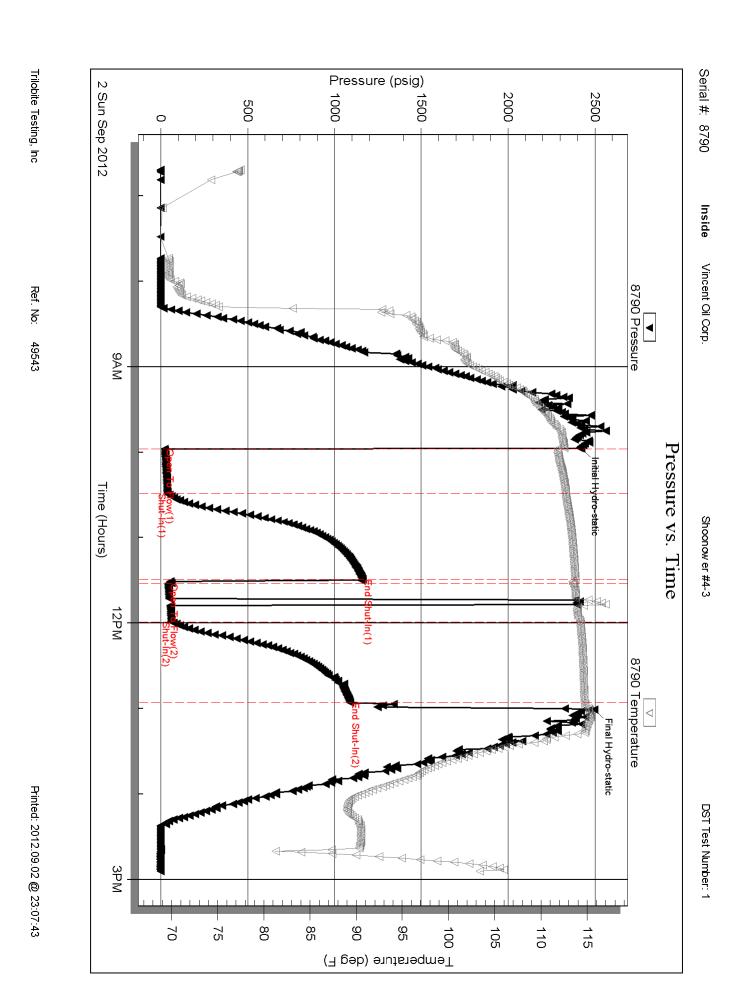

## PRESSURE SUMMARY Pressure Temp Annotation

| IIIII       | riessule     | I emp   | Affilolation         |
|-------------|--------------|---------|----------------------|
| (Min.)      | (psig)       | (deg F) |                      |
| 0           | 2420.27      | 112.50  | Initial Hydro-static |
| 1           | 1 22.72      |         | Open To Flow (1)     |
| 32          | 32 37.52     |         | Shut-In(1)           |
| 93          | 93   1161.19 |         | End Shut-In(1)       |
| 96 44.55    |              | 113.46  | Open To Flow (2)     |
| 122         | 60.31        | 114.25  | Shut-In(2)           |
| 179 1090.23 |              | 114.68  | End Shut-In(2)       |
| 184 2497.06 |              | 115.18  | Final Hydro-static   |
|             |              |         |                      |

2012.09.02 @ 13:00:37

TEST COMMENT: IF: Weak blow . 1/4" - 3"

ISI: No blow

FF: Weak blow . 9min. to surf.bubble - 2" (Flushed tool 15min. into FP)

FSI: No blow

#### **GENERAL INFORMATION:**

Formation: Miss

Deviated: Test Type: Conventional Bottom Hole (Initial) No Whipstock: 0.00 ft (KB)

Time Tool Opened: 09:57:37 Time Test Ended: 14:54:37 Tester: Ryan Reynolds

## DRILL STEM TEST REPORT

Vincent Oil Corp.

3-28s.-23w

155 N. Market Ste. 700 Wichita, KS 67202-1821 Shoonower #4-3

Job Ticket: 49543

ATTN: Tom Dudguson Test Start: 2012.09.02 @ 06:41:37