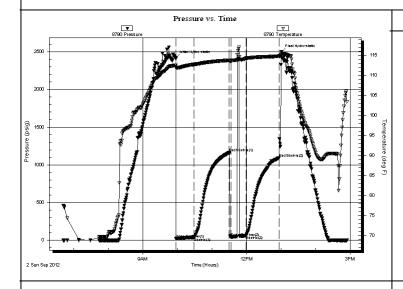

## PRESSURE SUMMARY Pressure Temp Annotation

| IIIII       | riessule     | I emp   | Affilolation         |
|-------------|--------------|---------|----------------------|
| (Min.)      | (psig)       | (deg F) |                      |
| 0           | 2420.27      | 112.50  | Initial Hydro-static |
| 1           | 1 22.72      |         | Open To Flow (1)     |
| 32          | 32 37.52     |         | Shut-In(1)           |
| 93          | 93   1161.19 |         | End Shut-In(1)       |
| 96 44.55    |              | 113.46  | Open To Flow (2)     |
| 122         | 60.31        | 114.25  | Shut-In(2)           |
| 179 1090.23 |              | 114.68  | End Shut-In(2)       |
| 184 2497.06 |              | 115.18  | Final Hydro-static   |
|             |              |         |                      |

2012.09.02 @ 13:00:37

TEST COMMENT: IF: Weak blow . 1/4" - 3"

ISI: No blow

FF: Weak blow . 9min. to surf.bubble - 2" (Flushed tool 15min. into FP)

FSI: No blow

#### **GENERAL INFORMATION:**

Formation: Miss

Deviated: Test Type: Conventional Bottom Hole (Initial) No Whipstock: 0.00 ft (KB)

Time Tool Opened: 09:57:37 Time Test Ended: 14:54:37 Tester: Ryan Reynolds