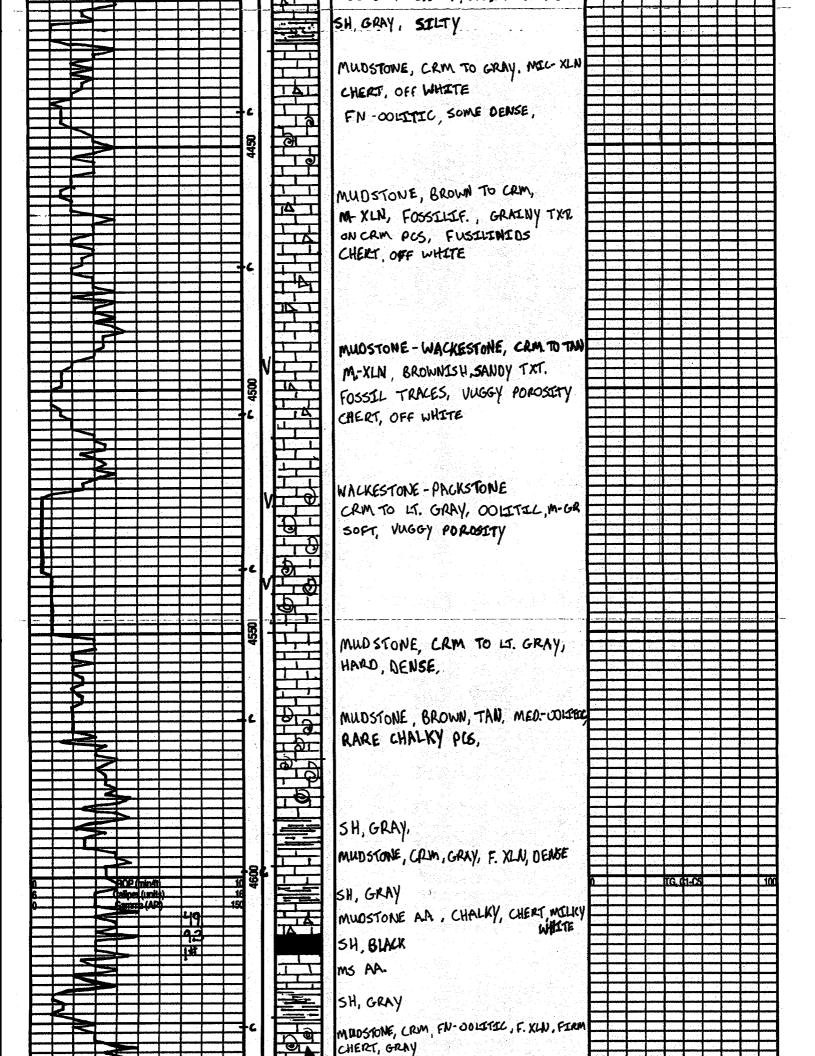

# Tops

| Name                | Тор  | Datum   |  |
|---------------------|------|---------|--|
| Heebneer Shale      | 4245 | (-1752) |  |
| Brown Limestone     | 4376 | (-1883) |  |
| Lansing             | 4389 | (-1896) |  |
| Stark Shale         | 4712 | (-2219) |  |
| Base of Kansas City | 4825 | (-2332) |  |
| Pawnee              | 4915 | (-2422) |  |
| Cherokee Shale      | 4967 | (-2474) |  |
| Base Penn Limestone | 5064 | (-2571) |  |
| Mississippian       | 5106 | (-2613) |  |
| RTD / LTD           | 5250 | (-2757) |  |

# LITHOLOGY STRIP LOG

## **WellSight Systems**

Scale 1:240 (5"=100") imperial **Measured Depth Log** 

Well Name: SCHOONOVER 4-3

Location: NW SE SW NW 3-285-23W Ford Co, KS

License Number: 15-057-20838

Region: Spud Date: 8-24-2012 Drilling Completed: 9-3-2012

## **ROCK TYPES** Anhy

Bent ang a Brec AAAA Cht Clyst

6.0.0.0.0.0.

Coal Congl Dol Gyp Igne

π π π π Salt

**Lmst** Meta **Mrist** 

Shale

Shcol Shgy Sitst Ss