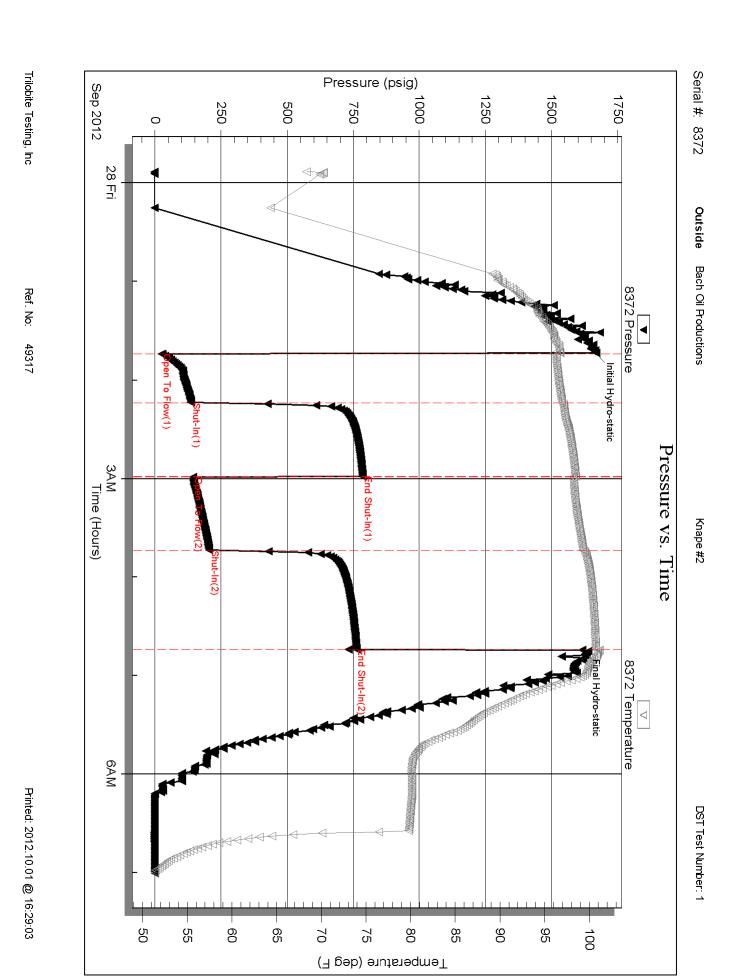

Serial #: 8372

Start Time:

3390.00 ft (KB) 205.96 psig @

Press@RunDepth: Start Date: 2012.09.27 End Date: 23:53:05

Capacity: 2012.09.28 Last Calib.: 07:00:40 Time On Btm: 2012.09.28 @ 01:43:50

Time Off Btm: 2012.09.28 @ 04:44:30

TEST COMMENT: 30-IFP- BOB in 22 min

45-ISIP- Weak Surface Blow in 30 min Died Back in 17 min

End Time:

45-FFP- Surface Blow Building to 9" in 30 min

60-FSIP- Weak Surface Blow in 2 min Died Back in 20 min

# PRESSURE SUMMARY

| Time   | Pressure | Temp    | Annotation           |
|--------|----------|---------|----------------------|
| (Min.) | (psig)   | (deg F) |                      |
| 0      | 1667.95  | 96.74   | Initial Hydro-static |
| 1      | 25.23    | 95.89   | Open To Flow (1)     |
| 30     | 136.55   | 96.94   | Shut-In(1)           |
| 75     | 784.41   | 98.45   | End Shut-In(1)       |
| 76     | 144.76   | 98.18   | Open To Flow (2)     |
| 120    | 205.96   | 99.32   | Shut-In(2)           |
| 181    | 761.23   | 100.71  | End Shut-In(2)       |
| 181    | 1615.54  | 101.13  | Final Hydro-static   |
|        |          |         |                      |
|        |          |         |                      |
|        |          |         |                      |