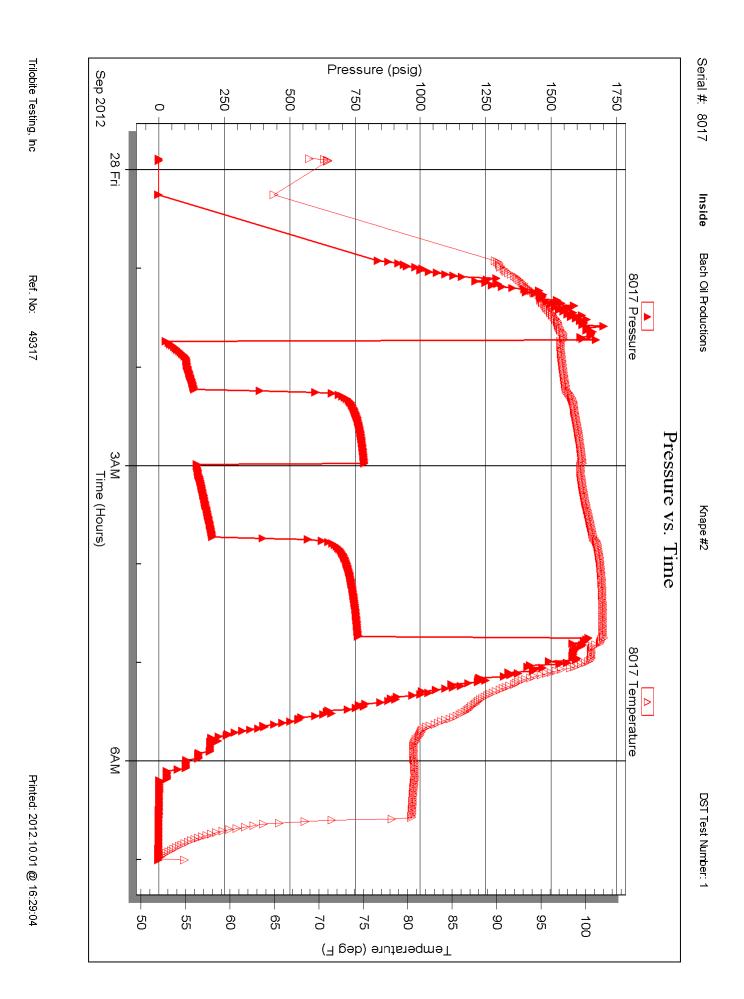

Hole Diameter: 7.88 inches Hole Condition: Fair

Test Type: Conventional Bottom Hole (Initial)
Tester: Jim Svaty

Unit No: 39

Reference Elevations: 2151.00 ft (KB)

2147.00 ft (CF) KB to GR/CF: 4.00 ft

Serial #: 8017

Start Date:

Start Time:

Inside

23:53:05

Press@RunDepth: psig @

2012.09.27 End Date:

3390.00 ft (KB)

2012.09.28

07:00:10

Capacity: Last Calib.: 8000.00 psig

2012.09.28

Last Galib..

Time On Btm:

Time Off Btm:

TEST COMMENT: 30-IFP- BOB in 22 min

45-ISIP- Weak Surface Blow in 30 min Died Back in 17 min

End Time:

45-FFP- Surface Blow Building to 9" in 30 min

60-FSIP- Weak Surface Blow in 2 min Died Back in 20 min

#### PRESSURE SUMMARY

|     | Time<br>(Min.) | Pressure<br>(psig) | Temp<br>(deg F) | Annotation |
|-----|----------------|--------------------|-----------------|------------|
|     | (14411.)       | (psig)             | (dog i)         |            |
|     |                |                    |                 |            |
|     |                |                    |                 |            |
|     |                |                    |                 |            |
| , , |                |                    |                 |            |
| ,   |                |                    |                 |            |
|     |                |                    |                 |            |
|     |                |                    |                 |            |
|     |                |                    |                 |            |
|     |                |                    |                 |            |