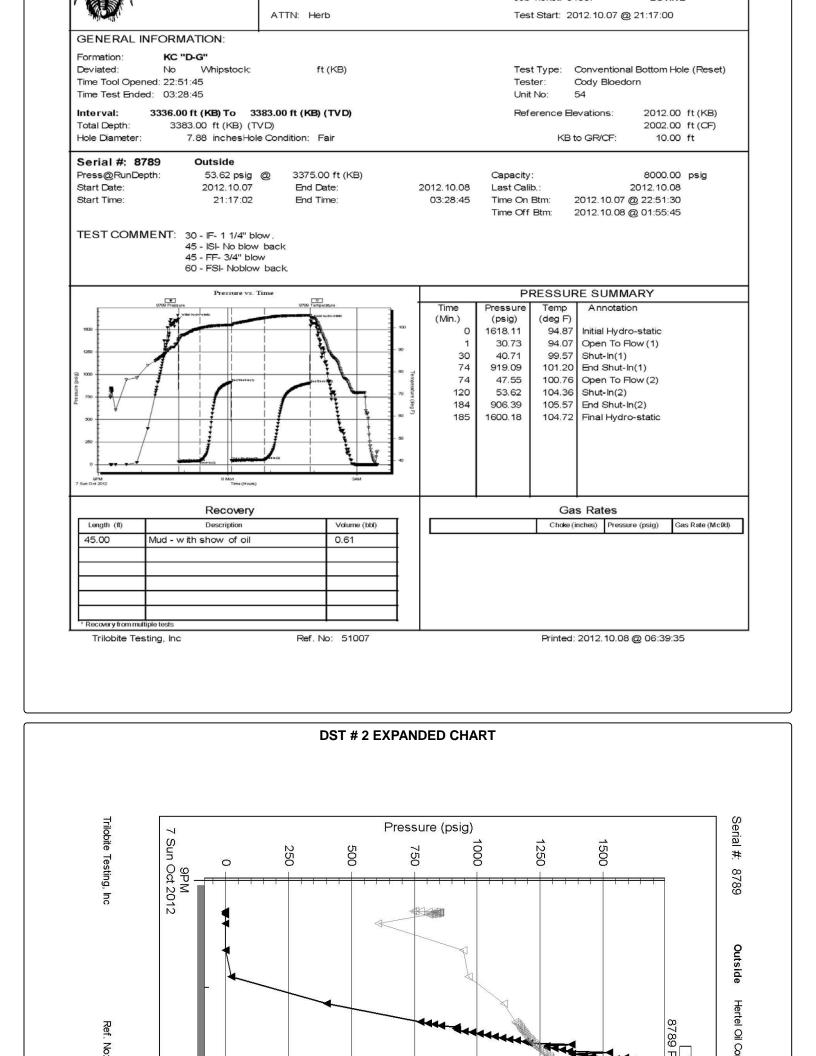

|                                                                               |                                                          |                                                                                       |                                                                                           |                                                      |                                                                                                                              |            |

70

Trilobit

Pressure (psig)

**د د** 

Seria









ROP (min/ft)





DST # 1 3278' TO 3335' SEE HEADER FOR TEST