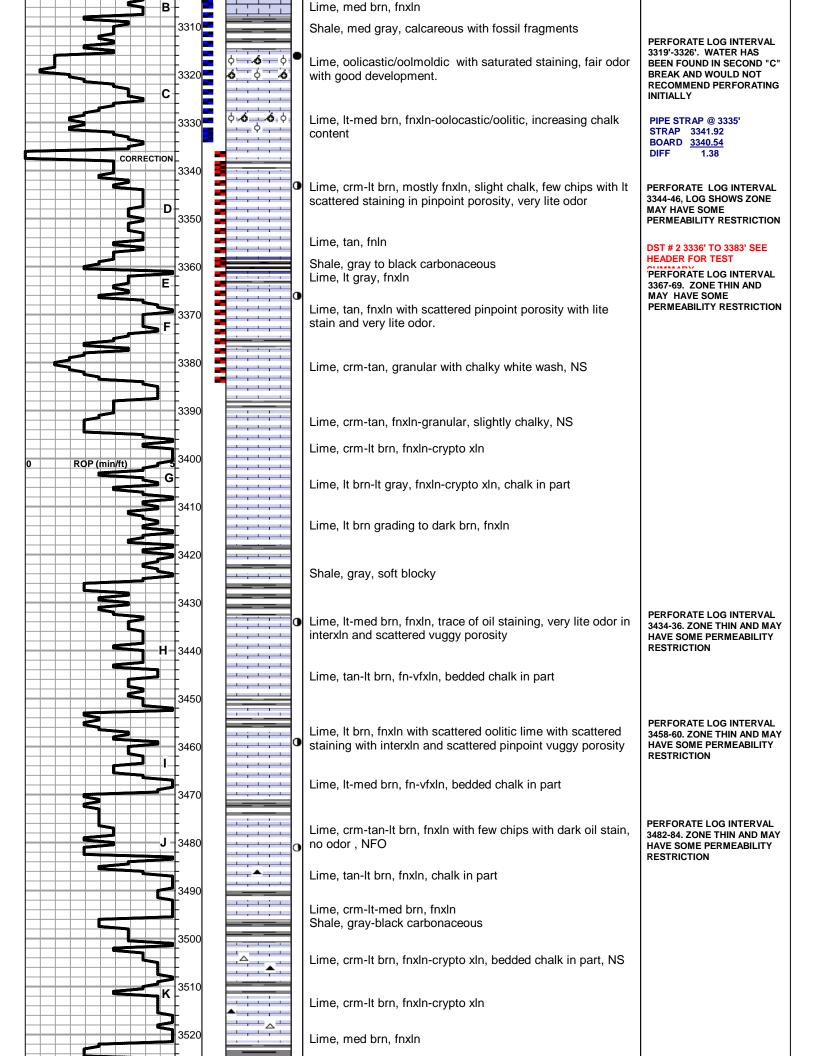

## SUMMARY OF FORMATION TOPS AND CHRONOLOGY OF DAILY ACTIVITY

LARRY # 1 1635' FNL & 330' FEL, NE/4 Sec. 15-15s-19w 2004' GL 2012' KB

| FORMATION         | SAMPLE TOPS | LOG TOPS  |
|-------------------|-------------|-----------|
| Anhydrite         | 1212+ 800   | 1211+ 801 |
| B-Anhydrite       | 1250+ 762   | 1247+ 765 |
| Topeka            | 2976- 964   | 2984- 972 |
| Heebner Shale     | 3250-1238   | 3253-1241 |
| Toronto           | 3270-1258   | 3272-1260 |
| LKC               | 3295-1283   | 3296-1284 |
| ВКС               | 3540-1528   | 3544-1532 |
| Conglomerate Sand |             | 3608-1596 |
| Reworked Arbuckle |             | 3636-1624 |
| Arbuckle          |             | 3656-1644 |
| RTD               | 3700-1688   |           |
| LTD               |             | 3701-1689 |

## SUMMARY OF DAILY ACTIVITY

| 10-02 | -12 | RU, | Spud |
|-------|-----|-----|------|
|       |     |     |      |

- 10-03-12 1016', drilling, set 8 5/8" to 1219' w/ 450 sxs Common, 2%Gel, 3%CC, plug down 7:00PM, slope ¾ degree, WOC
- 10-04-12 1219', drill out plug
- 10-05-12 2292', drilling
- 10-06-12 2990', drilling
- 10-07-12 3335', drilling, short trip, DST # 1 3278'-3335' A-C, start DST # 2 3336'-3383' D-G
- 10-08-12 3409', finish DST # 2, drilling
- 10-09-12 3700', RTD @3700', short trip, logs, run production casing, RD

70

Trilobit

Pressure (psig)

**د د** 

Seria

ROP (min/ft)

DST # 1 3278' TO 3335' SEE HEADER FOR TEST