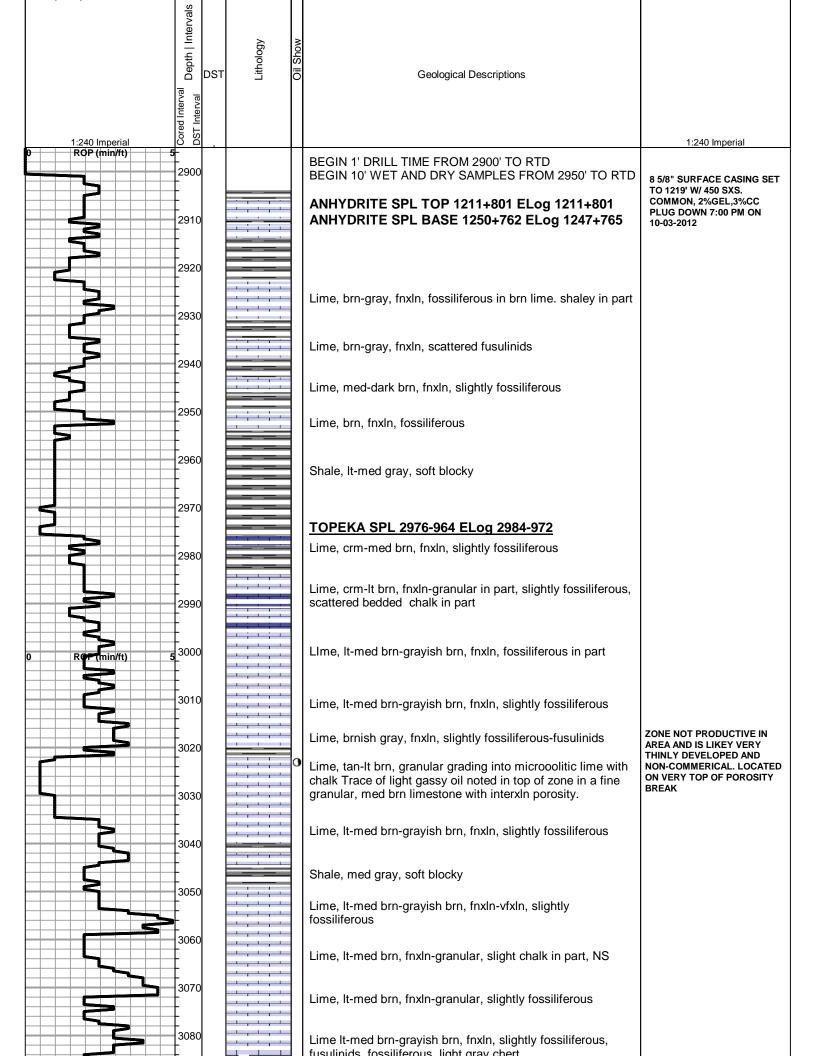

## SUMMARY OF FORMATION TOPS AND CHRONOLOGY OF DAILY ACTIVITY

LARRY # 1 1635' FNL & 330' FEL, NE/4 Sec. 15-15s-19w 2004' GL 2012' KB

| FORMATION         | SAMPLE TOPS | LOG TOPS  |
|-------------------|-------------|-----------|
| Anhydrite         | 1212+ 800   | 1211+ 801 |
| B-Anhydrite       | 1250+ 762   | 1247+ 765 |
| Topeka            | 2976- 964   | 2984- 972 |
| Heebner Shale     | 3250-1238   | 3253-1241 |
| Toronto           | 3270-1258   | 3272-1260 |
| LKC               | 3295-1283   | 3296-1284 |
| ВКС               | 3540-1528   | 3544-1532 |
| Conglomerate Sand |             | 3608-1596 |
| Reworked Arbuckle |             | 3636-1624 |
| Arbuckle          |             | 3656-1644 |
| RTD               | 3700-1688   |           |
| LTD               |             | 3701-1689 |

## SUMMARY OF DAILY ACTIVITY

| 10-02 | -12 | RU, | Spud |
|-------|-----|-----|------|
|       |     |     |      |

- 10-03-12 1016', drilling, set 8 5/8" to 1219' w/ 450 sxs Common, 2%Gel, 3%CC, plug down 7:00PM, slope ¾ degree, WOC
- 10-04-12 1219', drill out plug
- 10-05-12 2292', drilling
- 10-06-12 2990', drilling
- 10-07-12 3335', drilling, short trip, DST # 1 3278'-3335' A-C, start DST # 2 3336'-3383' D-G
- 10-08-12 3409', finish DST # 2, drilling
- 10-09-12 3700', RTD @3700', short trip, logs, run production casing, RD