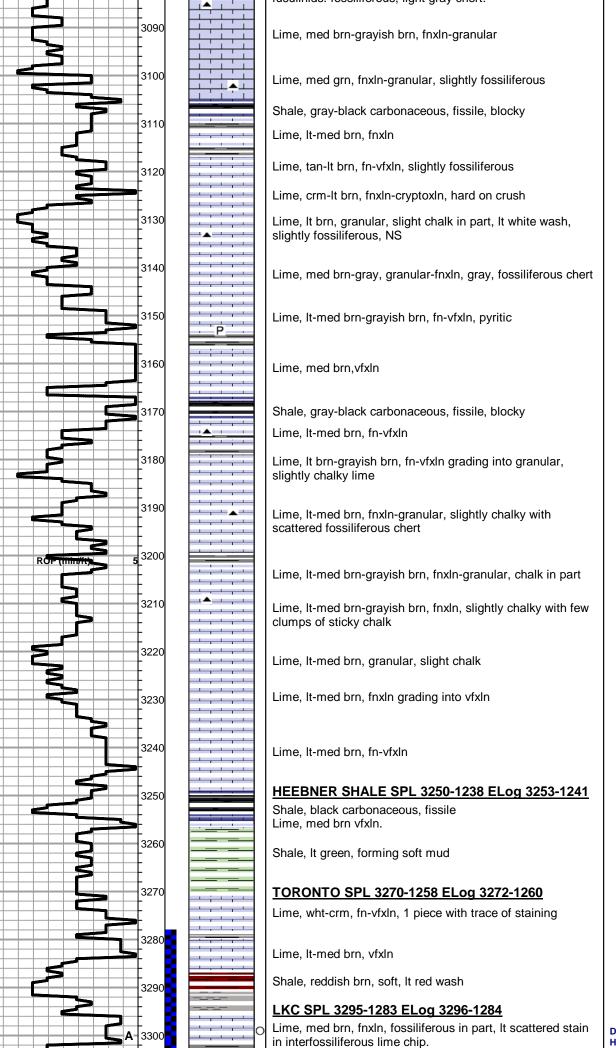

## SUMMARY OF FORMATION TOPS AND CHRONOLOGY OF DAILY ACTIVITY

LARRY # 1 1635' FNL & 330' FEL, NE/4 Sec. 15-15s-19w 2004' GL 2012' KB

| FORMATION         | SAMPLE TOPS | LOG TOPS  |
|-------------------|-------------|-----------|
| Anhydrite         | 1212+ 800   | 1211+ 801 |
| B-Anhydrite       | 1250+ 762   | 1247+ 765 |
| Topeka            | 2976- 964   | 2984- 972 |
| Heebner Shale     | 3250-1238   | 3253-1241 |
| Toronto           | 3270-1258   | 3272-1260 |
| LKC               | 3295-1283   | 3296-1284 |
| ВКС               | 3540-1528   | 3544-1532 |
| Conglomerate Sand |             | 3608-1596 |
| Reworked Arbuckle |             | 3636-1624 |
| Arbuckle          |             | 3656-1644 |
| RTD               | 3700-1688   |           |
| LTD               |             | 3701-1689 |

## SUMMARY OF DAILY ACTIVITY

| 10-02 | -12 | RU, | Spud |
|-------|-----|-----|------|
|       |     |     |      |

- 10-03-12 1016', drilling, set 8 5/8" to 1219' w/ 450 sxs Common, 2%Gel, 3%CC, plug down 7:00PM, slope ¾ degree, WOC
- 10-04-12 1219', drill out plug
- 10-05-12 2292', drilling
- 10-06-12 2990', drilling
- 10-07-12 3335', drilling, short trip, DST # 1 3278'-3335' A-C, start DST # 2 3336'-3383' D-G
- 10-08-12 3409', finish DST # 2, drilling
- 10-09-12 3700', RTD @3700', short trip, logs, run production casing, RD