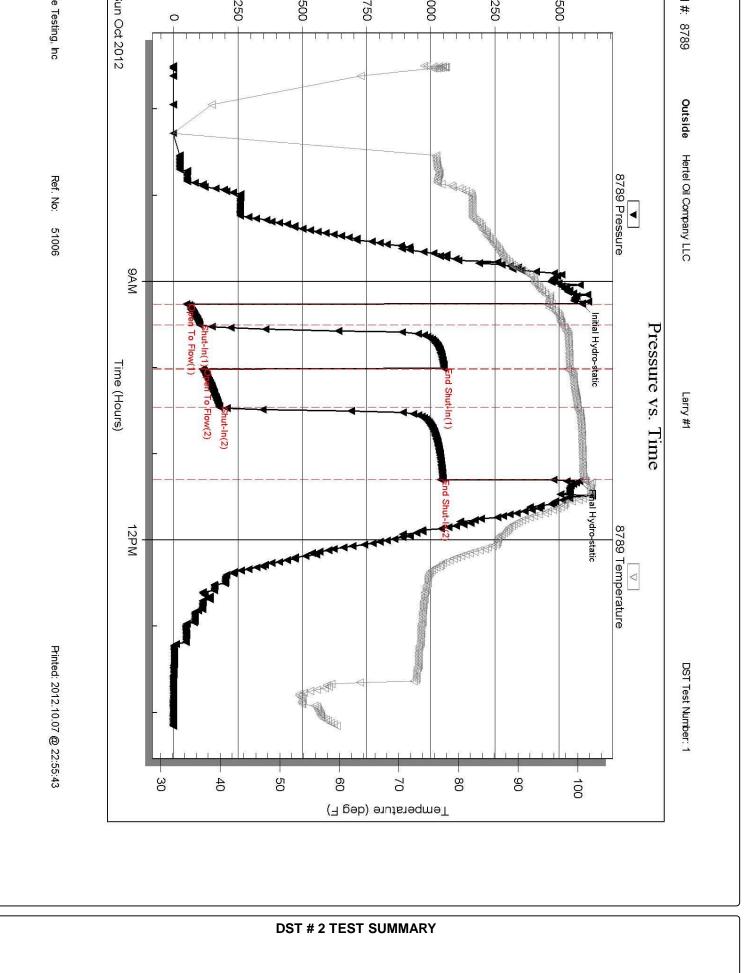

| 100                                                                                                                     |                                                                                                                                                                                                                                                                                                                                                                                                                                                                                                                                                                                                                                                                                                                                                                                                                                                                                                                                                                                                                                                                                                                                                                                                                                                                                                                                                                                                                                                                                                                                                                                                                                                                                                                                                                                                                                                                                                                                                                                                                                                                                                                                                                                                                                                                                                                                                                                                                                                                              |                                                                               |                                                          |                                                                                       | דסר                                                                                       |                                                      |                                                                                                                              |            |
|-------------------------------------------------------------------------------------------------------------------------|------------------------------------------------------------------------------------------------------------------------------------------------------------------------------------------------------------------------------------------------------------------------------------------------------------------------------------------------------------------------------------------------------------------------------------------------------------------------------------------------------------------------------------------------------------------------------------------------------------------------------------------------------------------------------------------------------------------------------------------------------------------------------------------------------------------------------------------------------------------------------------------------------------------------------------------------------------------------------------------------------------------------------------------------------------------------------------------------------------------------------------------------------------------------------------------------------------------------------------------------------------------------------------------------------------------------------------------------------------------------------------------------------------------------------------------------------------------------------------------------------------------------------------------------------------------------------------------------------------------------------------------------------------------------------------------------------------------------------------------------------------------------------------------------------------------------------------------------------------------------------------------------------------------------------------------------------------------------------------------------------------------------------------------------------------------------------------------------------------------------------------------------------------------------------------------------------------------------------------------------------------------------------------------------------------------------------------------------------------------------------------------------------------------------------------------------------------------------------|-------------------------------------------------------------------------------|----------------------------------------------------------|---------------------------------------------------------------------------------------|-------------------------------------------------------------------------------------------|------------------------------------------------------|------------------------------------------------------------------------------------------------------------------------------|------------|
| (DA)                                                                                                                    | RILOBITE                                                                                                                                                                                                                                                                                                                                                                                                                                                                                                                                                                                                                                                                                                                                                                                                                                                                                                                                                                                                                                                                                                                                                                                                                                                                                                                                                                                                                                                                                                                                                                                                                                                                                                                                                                                                                                                                                                                                                                                                                                                                                                                                                                                                                                                                                                                                                                                                                                                                     | DRILL STEM TEST REPORT       Hertel Oil Company LLC       15-15s-19w Ellis KS |                                                          |                                                                                       |                                                                                           |                                                      |                                                                                                                              |            |
| TESTING , INC.                                                                                                          | 704 E 12TH St.                                                                                                                                                                                                                                                                                                                                                                                                                                                                                                                                                                                                                                                                                                                                                                                                                                                                                                                                                                                                                                                                                                                                                                                                                                                                                                                                                                                                                                                                                                                                                                                                                                                                                                                                                                                                                                                                                                                                                                                                                                                                                                                                                                                                                                                                                                                                                                                                                                                               | /                                                                             |                                                          |                                                                                       | .155-19w<br>rry #1                                                                        | EIIISKS                                              |                                                                                                                              |            |
|                                                                                                                         |                                                                                                                                                                                                                                                                                                                                                                                                                                                                                                                                                                                                                                                                                                                                                                                                                                                                                                                                                                                                                                                                                                                                                                                                                                                                                                                                                                                                                                                                                                                                                                                                                                                                                                                                                                                                                                                                                                                                                                                                                                                                                                                                                                                                                                                                                                                                                                                                                                                                              | Hays KS, 67601                                                                |                                                          | Job Ticket: 51006 <b>DST#:1</b>                                                       |                                                                                           |                                                      |                                                                                                                              |            |
| Minelle,                                                                                                                |                                                                                                                                                                                                                                                                                                                                                                                                                                                                                                                                                                                                                                                                                                                                                                                                                                                                                                                                                                                                                                                                                                                                                                                                                                                                                                                                                                                                                                                                                                                                                                                                                                                                                                                                                                                                                                                                                                                                                                                                                                                                                                                                                                                                                                                                                                                                                                                                                                                                              | ATTN: Herb                                                                    |                                                          |                                                                                       | Tes                                                                                       | t Start: 20                                          | 012.10.07 @ 06:30:00                                                                                                         |            |
| GENERAL<br>Formation:                                                                                                   | INFORMATION:                                                                                                                                                                                                                                                                                                                                                                                                                                                                                                                                                                                                                                                                                                                                                                                                                                                                                                                                                                                                                                                                                                                                                                                                                                                                                                                                                                                                                                                                                                                                                                                                                                                                                                                                                                                                                                                                                                                                                                                                                                                                                                                                                                                                                                                                                                                                                                                                                                                                 |                                                                               |                                                          |                                                                                       |                                                                                           |                                                      |                                                                                                                              |            |
| Deviated:<br>Time Tool Op                                                                                               |                                                                                                                                                                                                                                                                                                                                                                                                                                                                                                                                                                                                                                                                                                                                                                                                                                                                                                                                                                                                                                                                                                                                                                                                                                                                                                                                                                                                                                                                                                                                                                                                                                                                                                                                                                                                                                                                                                                                                                                                                                                                                                                                                                                                                                                                                                                                                                                                                                                                              |                                                                               |                                                          | Test Type: Conventional Bottom Hole (Initial)<br>Tester: Cody Bloedorn<br>Unit No: 54 |                                                                                           |                                                      |                                                                                                                              |            |
| Interval:         3278.00 ft (KB) To         3335.00 ft (KB) (TVD)           Total Depth:         3335.00 ft (KB) (TVD) |                                                                                                                                                                                                                                                                                                                                                                                                                                                                                                                                                                                                                                                                                                                                                                                                                                                                                                                                                                                                                                                                                                                                                                                                                                                                                                                                                                                                                                                                                                                                                                                                                                                                                                                                                                                                                                                                                                                                                                                                                                                                                                                                                                                                                                                                                                                                                                                                                                                                              |                                                                               | Reference Elevations: 2012.00 ft (KB)<br>2002.00 ft (CF) |                                                                                       |                                                                                           |                                                      |                                                                                                                              |            |
| Hole Diamete                                                                                                            |                                                                                                                                                                                                                                                                                                                                                                                                                                                                                                                                                                                                                                                                                                                                                                                                                                                                                                                                                                                                                                                                                                                                                                                                                                                                                                                                                                                                                                                                                                                                                                                                                                                                                                                                                                                                                                                                                                                                                                                                                                                                                                                                                                                                                                                                                                                                                                                                                                                                              | Condition: Fair                                                               |                                                          |                                                                                       |                                                                                           | ND L                                                 | o GR/CF: 10.00 ft                                                                                                            |            |
| Serial #:<br>Press@Runl<br>Start Date:<br>Start Time:                                                                   |                                                                                                                                                                                                                                                                                                                                                                                                                                                                                                                                                                                                                                                                                                                                                                                                                                                                                                                                                                                                                                                                                                                                                                                                                                                                                                                                                                                                                                                                                                                                                                                                                                                                                                                                                                                                                                                                                                                                                                                                                                                                                                                                                                                                                                                                                                                                                                                                                                                                              | @ 3317.00 ft (KB)<br>End Date:<br>End Time:                                   |                                                          | 2012.10.07<br>14:09:45                                                                | Capacity<br>Last Cali<br>Time On<br>Time Off                                              | b.:<br>Btm: 2                                        | 8000.00 psig<br>2012.10.07<br>2012.10.07 @ 09:15:30<br>2012.10.07 @ 11:19:00                                                 | 3          |
| TESTCOM                                                                                                                 | 30 - FF- B.O.B. ir                                                                                                                                                                                                                                                                                                                                                                                                                                                                                                                                                                                                                                                                                                                                                                                                                                                                                                                                                                                                                                                                                                                                                                                                                                                                                                                                                                                                                                                                                                                                                                                                                                                                                                                                                                                                                                                                                                                                                                                                                                                                                                                                                                                                                                                                                                                                                                                                                                                           | back in 18 Minutes, died b                                                    |                                                          |                                                                                       |                                                                                           |                                                      |                                                                                                                              |            |
|                                                                                                                         | Pressure vs. T                                                                                                                                                                                                                                                                                                                                                                                                                                                                                                                                                                                                                                                                                                                                                                                                                                                                                                                                                                                                                                                                                                                                                                                                                                                                                                                                                                                                                                                                                                                                                                                                                                                                                                                                                                                                                                                                                                                                                                                                                                                                                                                                                                                                                                                                                                                                                                                                                                                               | 0700 Temperature                                                              |                                                          | PRESSURE SUMMARY Time Pressure Temp Annotation                                        |                                                                                           |                                                      |                                                                                                                              |            |
| 1250<br>1250<br>700<br>200<br>200<br>200<br>200<br>200<br>200<br>200<br>200<br>20                                       | en en exacter<br>en exacte |                                                                               | 100 Tempestaur (dis F)                                   | (Min.)<br>0<br>1<br>15<br>45<br>46<br>73<br>123<br>124                                | (psig)<br>1588.19<br>49.45<br>101.57<br>1050.25<br>112.67<br>177.64<br>1038.90<br>1578.25 | (deg F)<br>95.60<br>94.80<br>97.39<br>98.66<br>98.31 | Initial Hydro-static<br>Open To Flow (1)<br>Shut-In(1)<br>End Shut-In(1)<br>Open To Flow (2)<br>Shut-In(2)<br>End Shut-In(2) |            |
| Recovery                                                                                                                |                                                                                                                                                                                                                                                                                                                                                                                                                                                                                                                                                                                                                                                                                                                                                                                                                                                                                                                                                                                                                                                                                                                                                                                                                                                                                                                                                                                                                                                                                                                                                                                                                                                                                                                                                                                                                                                                                                                                                                                                                                                                                                                                                                                                                                                                                                                                                                                                                                                                              |                                                                               | Gas Rates                                                |                                                                                       |                                                                                           |                                                      |                                                                                                                              |            |
| Length (ft)<br>124.00                                                                                                   | Description<br>GHOCM, 10% M, 40% G, 5                                                                                                                                                                                                                                                                                                                                                                                                                                                                                                                                                                                                                                                                                                                                                                                                                                                                                                                                                                                                                                                                                                                                                                                                                                                                                                                                                                                                                                                                                                                                                                                                                                                                                                                                                                                                                                                                                                                                                                                                                                                                                                                                                                                                                                                                                                                                                                                                                                        | Volume (bbl)                                                                  | ,                                                        |                                                                                       |                                                                                           | Choke (i                                             | nches) Pressure (psig) Gas Rate                                                                                              | e (Micf/d) |
| 186.00                                                                                                                  | GMCO, 10%G, 20%M, 70                                                                                                                                                                                                                                                                                                                                                                                                                                                                                                                                                                                                                                                                                                                                                                                                                                                                                                                                                                                                                                                                                                                                                                                                                                                                                                                                                                                                                                                                                                                                                                                                                                                                                                                                                                                                                                                                                                                                                                                                                                                                                                                                                                                                                                                                                                                                                                                                                                                         |                                                                               |                                                          |                                                                                       |                                                                                           |                                                      |                                                                                                                              |            |
| 62.00<br>31.00                                                                                                          | GHOCM, 30% M, 30% O, 4<br>GHOCM, 10% G, 30% O, 6                                                                                                                                                                                                                                                                                                                                                                                                                                                                                                                                                                                                                                                                                                                                                                                                                                                                                                                                                                                                                                                                                                                                                                                                                                                                                                                                                                                                                                                                                                                                                                                                                                                                                                                                                                                                                                                                                                                                                                                                                                                                                                                                                                                                                                                                                                                                                                                                                             |                                                                               | _                                                        |                                                                                       |                                                                                           |                                                      |                                                                                                                              |            |
| 0.00                                                                                                                    | 2883' of G.I.P.                                                                                                                                                                                                                                                                                                                                                                                                                                                                                                                                                                                                                                                                                                                                                                                                                                                                                                                                                                                                                                                                                                                                                                                                                                                                                                                                                                                                                                                                                                                                                                                                                                                                                                                                                                                                                                                                                                                                                                                                                                                                                                                                                                                                                                                                                                                                                                                                                                                              | 0.00                                                                          |                                                          |                                                                                       |                                                                                           |                                                      |                                                                                                                              |            |
| Trilobite 1                                                                                                             | Festing, Inc                                                                                                                                                                                                                                                                                                                                                                                                                                                                                                                                                                                                                                                                                                                                                                                                                                                                                                                                                                                                                                                                                                                                                                                                                                                                                                                                                                                                                                                                                                                                                                                                                                                                                                                                                                                                                                                                                                                                                                                                                                                                                                                                                                                                                                                                                                                                                                                                                                                                 | Ref. No: 51006                                                                |                                                          |                                                                                       |                                                                                           | Printed                                              | 2012.10.07 @ 22:55:41                                                                                                        |            |
|                                                                                                                         |                                                                                                                                                                                                                                                                                                                                                                                                                                                                                                                                                                                                                                                                                                                                                                                                                                                                                                                                                                                                                                                                                                                                                                                                                                                                                                                                                                                                                                                                                                                                                                                                                                                                                                                                                                                                                                                                                                                                                                                                                                                                                                                                                                                                                                                                                                                                                                                                                                                                              |                                                                               |                                                          |                                                                                       |                                                                                           |                                                      |                                                                                                                              |            |