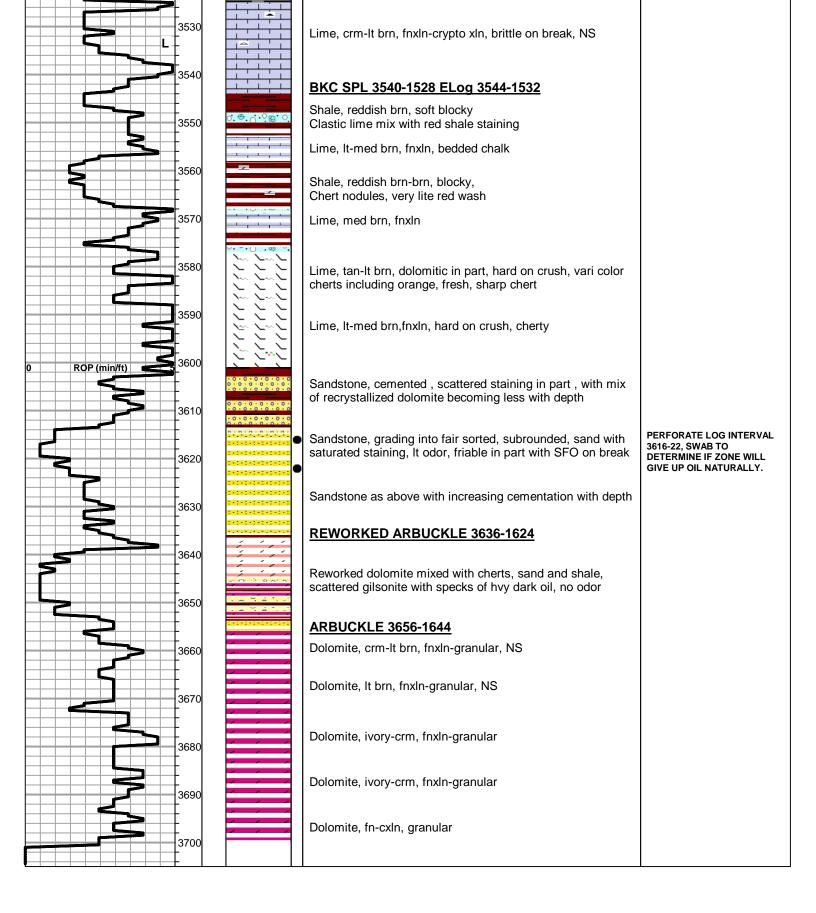

## SUMMARY OF FORMATION TOPS AND CHRONOLOGY OF DAILY ACTIVITY

LARRY # 1 1635' FNL & 330' FEL, NE/4 Sec. 15-15s-19w 2004' GL 2012' KB

| FORMATION         | SAMPLE TOPS | LOG TOPS  |
|-------------------|-------------|-----------|
| Anhydrite         | 1212+ 800   | 1211+ 801 |
| B-Anhydrite       | 1250+ 762   | 1247+ 765 |
| Topeka            | 2976- 964   | 2984- 972 |
| Heebner Shale     | 3250-1238   | 3253-1241 |
| Toronto           | 3270-1258   | 3272-1260 |
| LKC               | 3295-1283   | 3296-1284 |
| ВКС               | 3540-1528   | 3544-1532 |
| Conglomerate Sand |             | 3608-1596 |
| Reworked Arbuckle |             | 3636-1624 |
| Arbuckle          |             | 3656-1644 |
| RTD               | 3700-1688   |           |
| LTD               |             | 3701-1689 |

## SUMMARY OF DAILY ACTIVITY

| 10-02 | -12 | RU, | Spud |
|-------|-----|-----|------|
|       |     |     |      |

- 10-03-12 1016', drilling, set 8 5/8" to 1219' w/ 450 sxs Common, 2%Gel, 3%CC, plug down 7:00PM, slope ¾ degree, WOC
- 10-04-12 1219', drill out plug
- 10-05-12 2292', drilling
- 10-06-12 2990', drilling
- 10-07-12 3335', drilling, short trip, DST # 1 3278'-3335' A-C, start DST # 2 3336'-3383' D-G
- 10-08-12 3409', finish DST # 2, drilling
- 10-09-12 3700', RTD @3700', short trip, logs, run production casing, RD