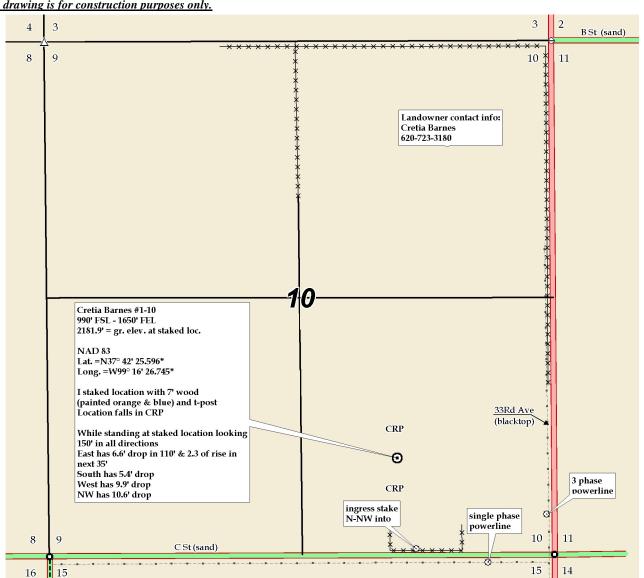

## **Pro-Stake LLC**

Oil Field & Construction Site Staking

P.O. Box 2324 Garden City, Kansas 67846

Office/Fax: (620) 276-6159 Cell: (620) 272-1499

GR. ELEVATION: 2181.9°

282718L

Cretia Barnes #1-10 **Strata Exploration, Inc.** 

**Kiowa County, KS** 10 <u> 18w</u> COUNTY Sec. Twp.

990' FSL - 1650' FEL

LOCATION SPOT

D.F.:

LEASE NAME

1"=1000 SCALE: \_ Dec 2<sup>nd</sup>, 2012 DATE: Ben R. MEASURED BY: Drew H. DRAWN BY: AUTHORIZED BY: Bobby K.

This drawing does not constitute a monumented survey or a land survey plat.

This drawing is for construction purposes only.

**Directions:** From the intersection of Hwy 54E & Main St in Greensburg Ks - Now go 1.4 mile East on Hwy 54E - Now go 6.6 miles North on 33Rd to the SE corner of section 10-27s-18w -Now go 0.2 miles West on C St to ingress stake N-NW into -Now go approx 1021' N-NW though crp into staked location. Final ingress must be verified with land owner or Operator.