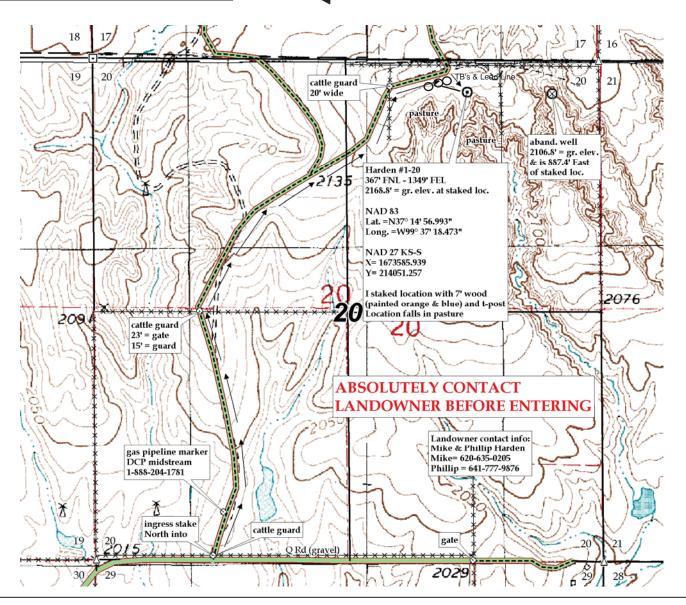

## **Murfin Drilling Company, Inc.**

233221B

OPERATOR

20 32s 21w Sec. Twp. Rng. **Harden #1-20** 

LEASE NAME

367' FNL – 1349' FEL

LOCATION SPOT

This drawing does not constitute a monumented survey or a land survey plat.

This drawing is for construction purposes only.

GR. ELEVATION: 2168.8°

**Directions:** From approx. 1 mile North of Sitka Ks at the intersection of Hwy 160 & Hwy 34 North/Hwy 183 South – Now go 2.8 miles North on Hwy 34 – Now go 1.1 miles East & North to the SW corner of section 20-32s-21w – Now go 0.2 mile East on Q Rd to ingress stake N-NE into – Now go 1.2 mile N-NE on trail – Now go approx. 300' SE through pasture into staked location.

Final ingress must be verified with landowner or Operator.