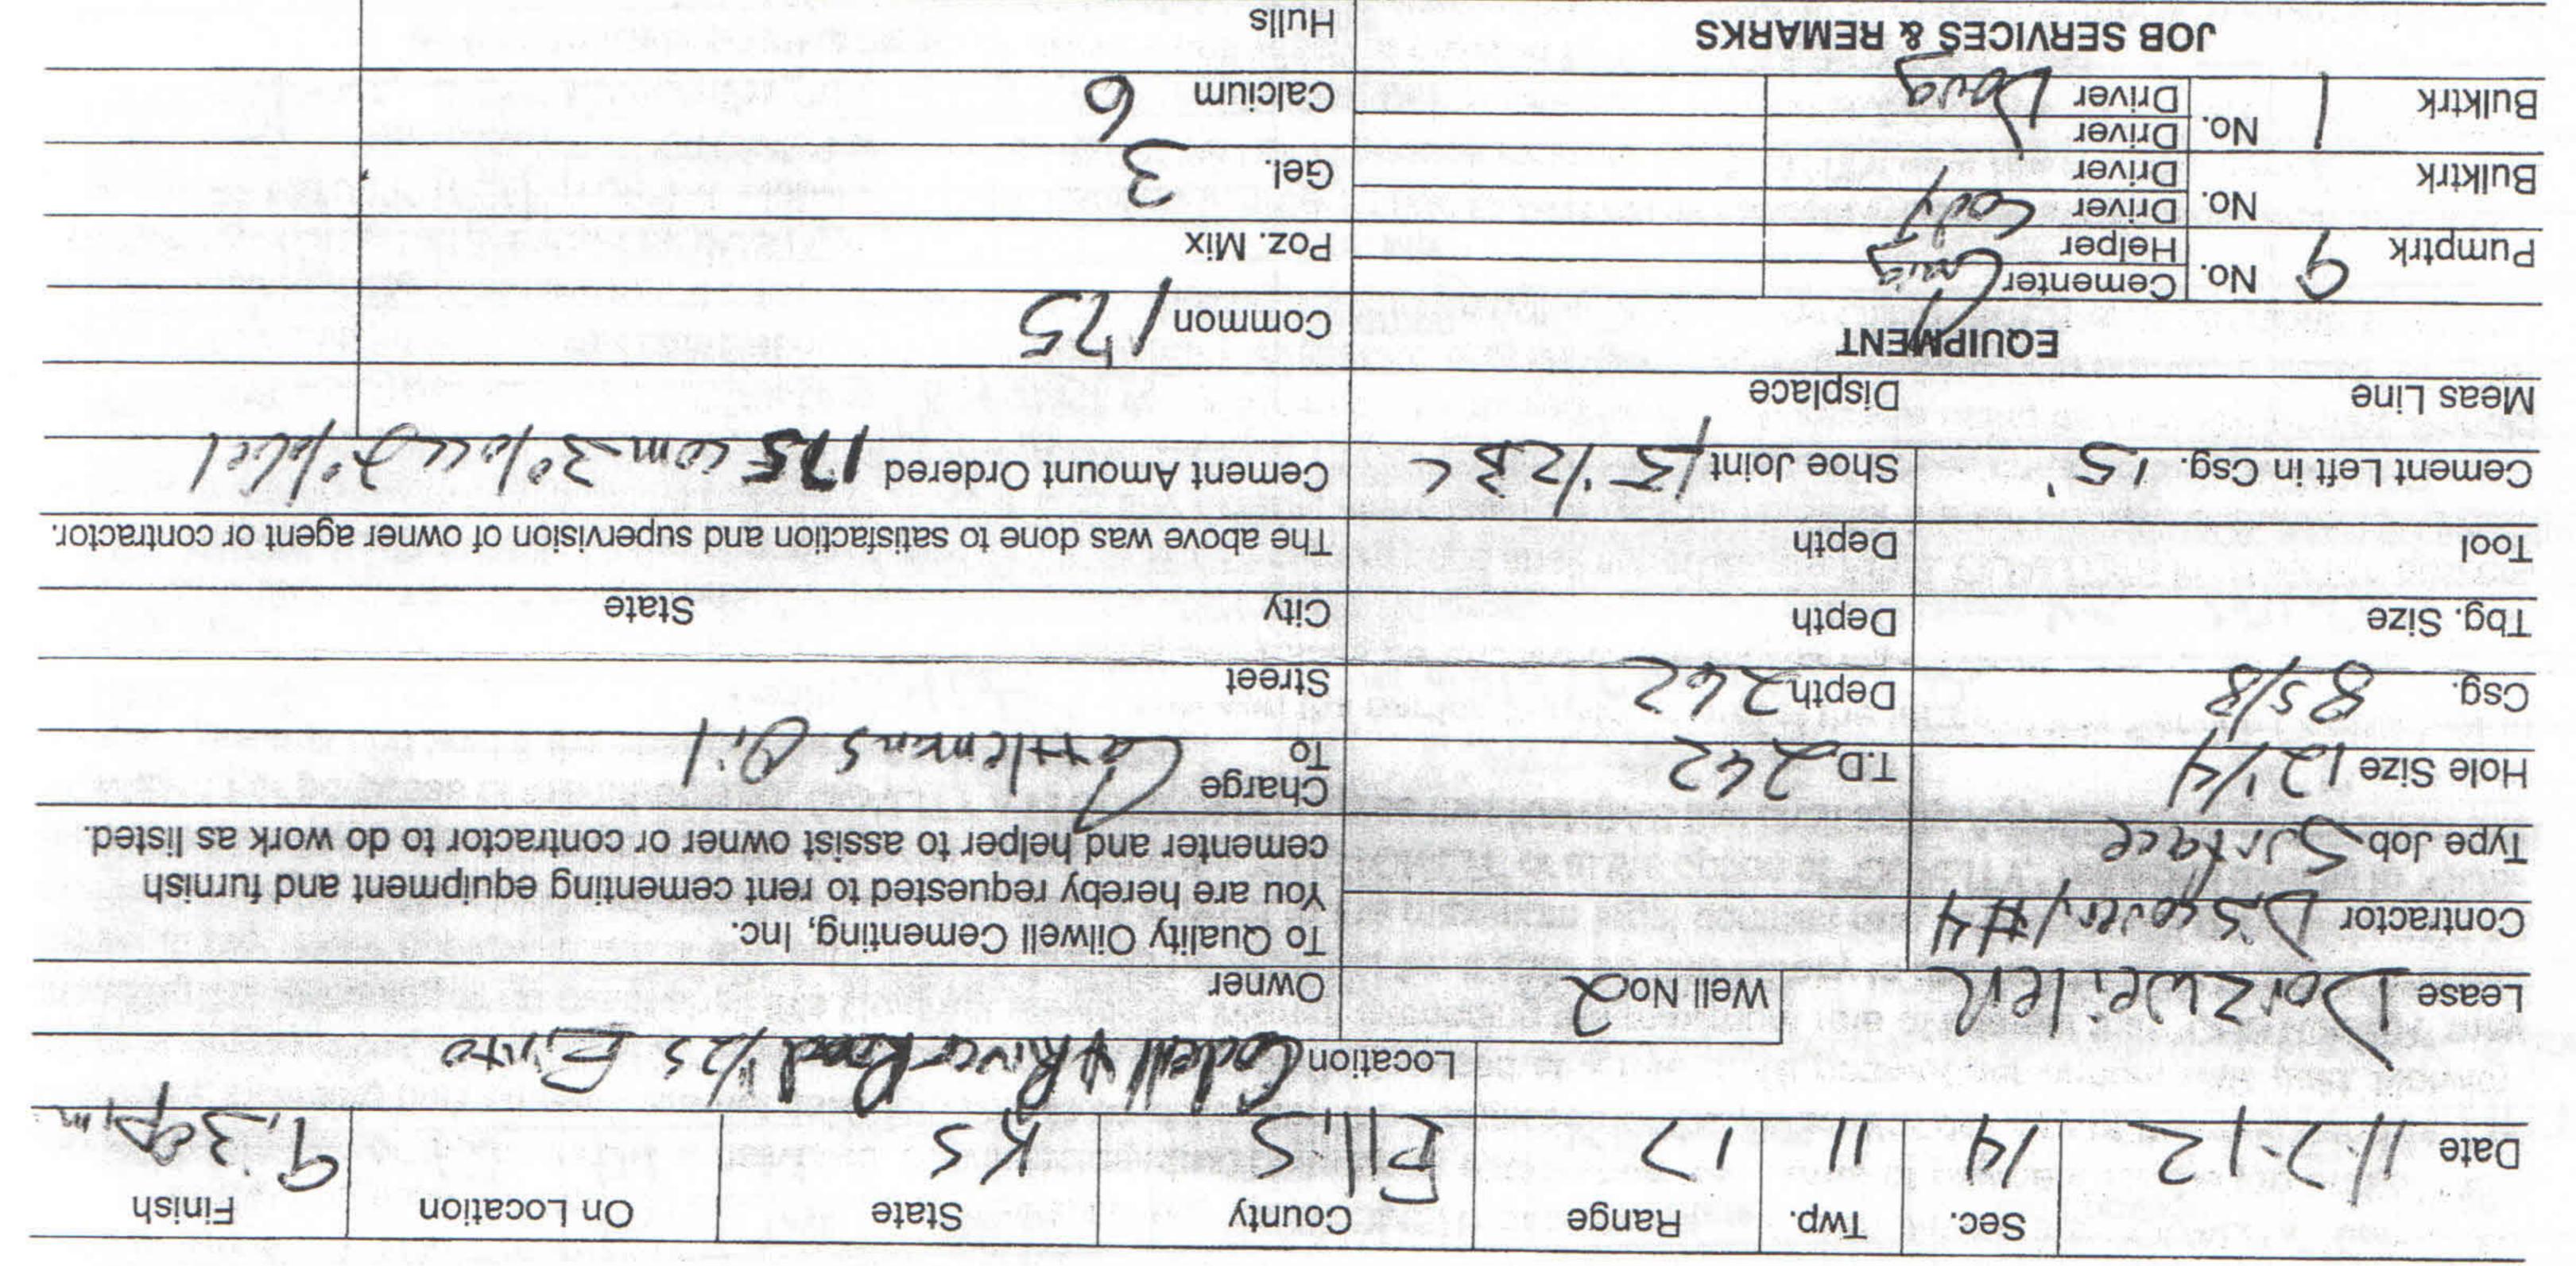

| AFU Inserts 1-5-6 w/PLUG                                                      | - JULIQ A 3DE DE TO A COEDSCHOOD 3                                | 16m                                            |
|-------------------------------------------------------------------------------|-------------------------------------------------------------------|------------------------------------------------|
| Baskets 3.515"                                                                | Sprargang gu disher & purg and and                                | Dea                                            |
|                                                                               | USPER 1905 - CLC and 222 - Dagen                                  | <b>R</b>                                       |
| Sect - 1 Bours Bours                                                          | SINGLED WOREHOLE 122K2 WIDED                                      | 535                                            |
| FLOAT EQUIPMENT                                                               | BE WINDER SHORE BELLINE 30                                        |                                                |
| Mileage                                                                       | mater on gousse un - muber                                        | CIE                                            |
| 22 Conlibred                                                                  | 39722 Bail Bours Creater arrow                                    | De                                             |
| Pubs                                                                          | Port Collar # 40                                                  | D/V OI                                         |
| CFL-117 of CD110 CAF 38                                                       | 6h'C'C si                                                         | Baske                                          |
| Mud CLR 48 500 GAL .                                                          | 86'OI'I'P'I SJEZIN                                                | Centra                                         |
| Kol-Seal                                                                      |                                                                   | esnow                                          |
| Flowseal                                                                      |                                                                   | Hat Ha                                         |
| OP HPS                                                                        |                                                                   | Remai                                          |
| siinH                                                                         | JOB SERVICES & REMARKS                                            |                                                |
| Calcium                                                                       | KUN Driver Creadur.                                               | Bulktr                                         |
|                                                                               | No. Driver Driver U.                                              | Bulkt                                          |
| Poz. Mix                                                                      | IK ID No. Driver NTCKLJ                                           | idund                                          |
| CE uouuoo                                                                     | H. No. Cementer                                                   |                                                |
| 766 400000                                                                    | LINE DADA DOLS                                                    | SEAM                                           |
| $DHS_0 01 - WOO0000000000000000000000000000000000$                            | CIO STATISTICS CONTRACTOR AND | $2\pi \sigma \in \mathcal{G}(\mathcal{G}^{*})$ |
| Cement Amount Ordered 235 Con - 10% 5BCT                                      | nt Left in Csg. P.S. InioL sont S                                 | al minester souses                             |
| The above was done to satisfaction and supervision of owner agent or contract | 26-100 200                                                        | <b>I</b> IOOT                                  |
| 1001Fol 24 eters                                                              |                                                                   | S.gdT                                          |
| Street 2260 CAMERINE &                                                        |                                                                   | Ceg.                                           |
| Charge Carremans Or                                                           | STUE OIT 'ST PSIS                                                 | Hole                                           |
| cementer and helper to assist owner or contractor to do work as listed.       | Job Paros. Storne                                                 |                                                |
| To Quality Oilwell Cementing, Inc.                                            | Actor D.D. H- J. S. J. 10105                                      | Contr                                          |