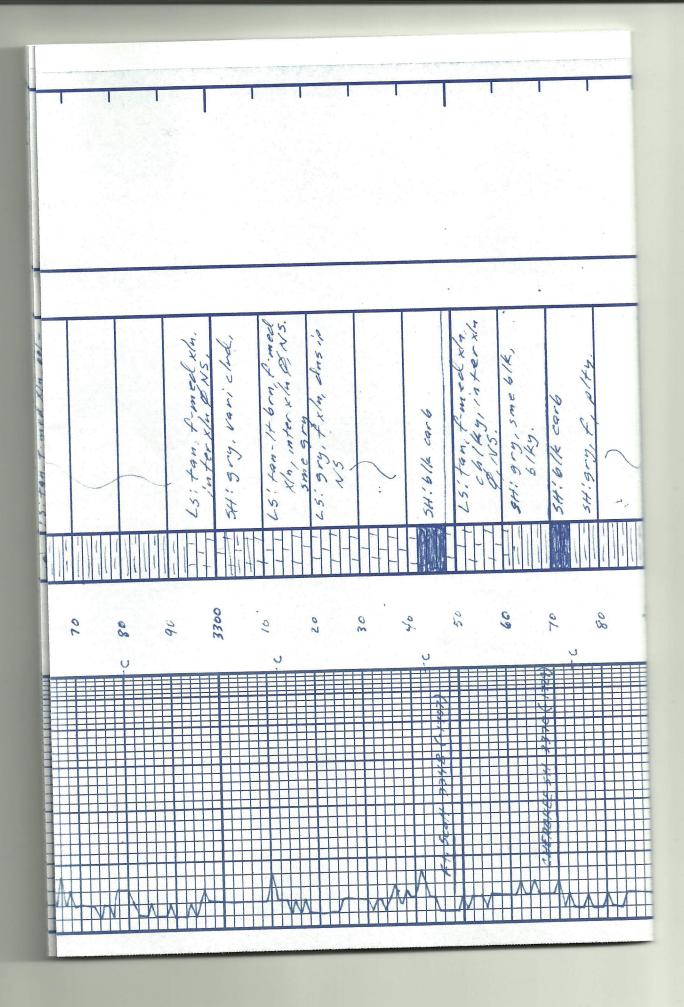

**INSTRUCTIONS:** Show important tops and base of formations penetrated. Detail all cores. Report all final copies of drill stems tests giving interval tested, time tool open and closed, flowing and shut-in pressures, whether shut-in pressure reached static level, hydrostatic pressures, bottom hole temperature, fluid recovery, and flow rates if gas to surface test, along with final chart(s). Attach extra sheet if more space is needed. Attach complete copy of all Electric Wire-line Logs surveyed. Attach final geological well site report.

| Drill Stem Tests Taken<br>(Attach Additional She                                    | eets)                | Yes No                       | L                         |                     | n (Top), Depth an | d Datum<br>Top  | Datum                         |
|-------------------------------------------------------------------------------------|----------------------|------------------------------|---------------------------|---------------------|-------------------|-----------------|-------------------------------|
| Samples Sent to Geolog                                                              | ical Survey          | Yes No                       |                           |                     |                   | iop             | Datam                         |
| Cores Taken<br>Electric Log Run<br>Electric Log Submitted E<br>(If no, Submit Copy) | Electronically       | <pre>Yes No</pre> NoNoVes No |                           |                     |                   |                 |                               |
| List All E. Logs Run:                                                               |                      |                              |                           |                     |                   |                 |                               |
|                                                                                     |                      | CASING                       |                           | ew Used             |                   |                 |                               |
|                                                                                     |                      | Report all strings set       | -conductor, surface, inte | ermediate, producti | ion, etc.         |                 |                               |
| Purpose of String                                                                   | Size Hole<br>Drilled | Size Casing<br>Set (In O.D.) | Weight<br>Lbs. / Ft.      | Setting<br>Depth    | Type of<br>Cement | # Sacks<br>Used | Type and Percent<br>Additives |
|                                                                                     |                      |                              |                           |                     |                   |                 |                               |

## Tops

| Name                | Тор  | Datum |
|---------------------|------|-------|
| Anhydrite           | 884  | +757  |
| Base of Anhydrite   | 889  | +752  |
| Topeka              | 2628 | -987  |
| Heebner             | 2891 | -1250 |
| Lansing             | 2929 | -1288 |
| Base of Kansas City | 3145 | -1504 |
| Cherokee            | 3370 | -1729 |
| Arbuckle            | 3987 | -2346 |
| RTD                 | 4020 |       |