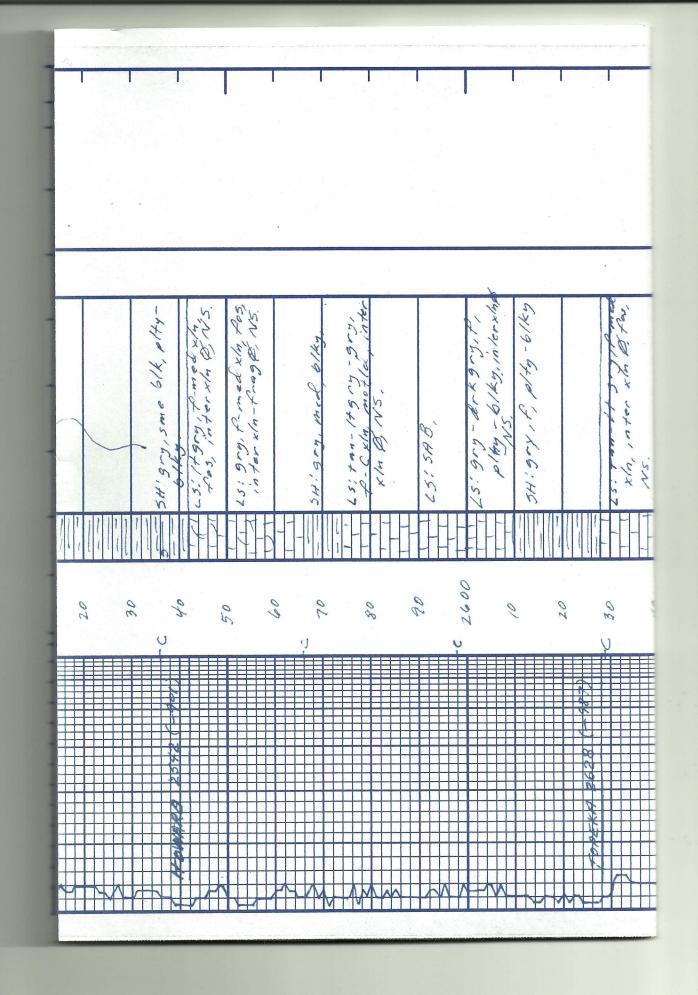

## Tops

| Name                | Тор  | Datum |
|---------------------|------|-------|
| Anhydrite           | 884  | +757  |
| Base of Anhydrite   | 889  | +752  |
| Topeka              | 2628 | -987  |
| Heebner             | 2891 | -1250 |
| Lansing             | 2929 | -1288 |
| Base of Kansas City | 3145 | -1504 |
| Cherokee            | 3370 | -1729 |
| Arbuckle            | 3987 | -2346 |
| RTD                 | 4020 |       |