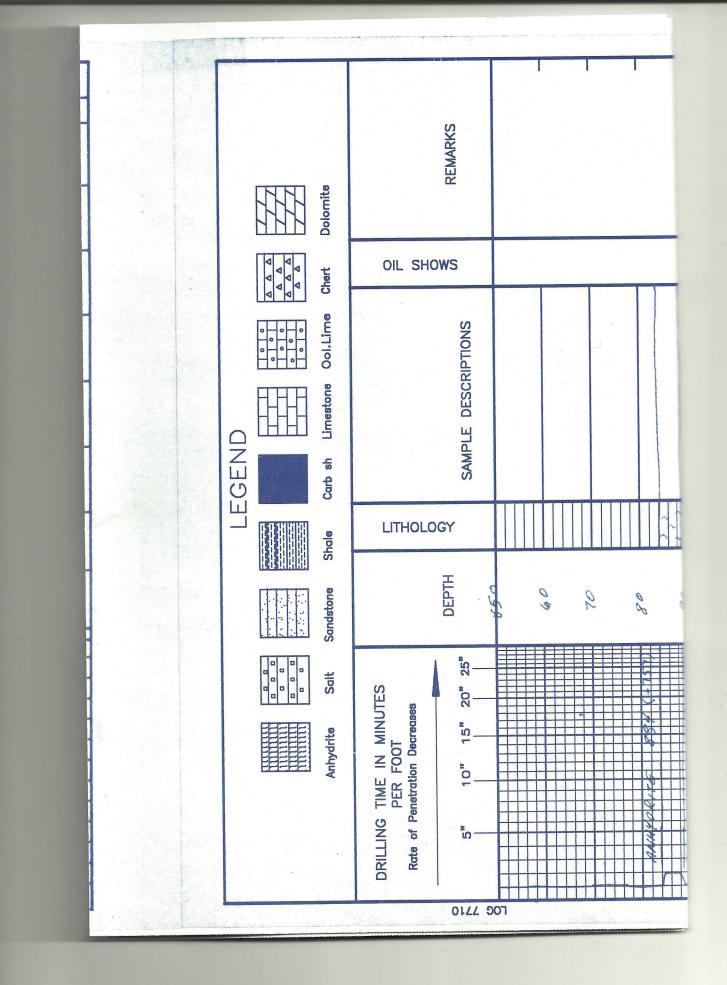

**INSTRUCTIONS:** Show important tops and base of formations penetrated. Detail all cores. Report all final copies of drill stems tests giving interval tested, time tool open and closed, flowing and shut-in pressures, whether shut-in pressure reached static level, hydrostatic pressures, bottom hole temperature, fluid recovery, and flow rates if gas to surface test, along with final chart(s). Attach extra sheet if more space is needed. Attach complete copy of all Electric Wire-line Logs surveyed. Attach final geological well site report.

| Drill Stem Tests Taken<br>(Attach Additional She                                    | eets)                | Yes No                       | L                         |                     | n (Top), Depth an | d Datum<br>Top  | Datum                         |
|-------------------------------------------------------------------------------------|----------------------|------------------------------|---------------------------|---------------------|-------------------|-----------------|-------------------------------|
| Samples Sent to Geolog                                                              | ical Survey          | Yes No                       |                           |                     |                   | iop             | Datam                         |
| Cores Taken<br>Electric Log Run<br>Electric Log Submitted E<br>(If no, Submit Copy) | Electronically       | <pre>Yes No</pre> NoNoVes No |                           |                     |                   |                 |                               |
| List All E. Logs Run:                                                               |                      |                              |                           |                     |                   |                 |                               |
|                                                                                     |                      | CASING                       |                           | ew Used             |                   |                 |                               |
|                                                                                     |                      | Report all strings set       | -conductor, surface, inte | ermediate, producti | ion, etc.         |                 |                               |
| Purpose of String                                                                   | Size Hole<br>Drilled | Size Casing<br>Set (In O.D.) | Weight<br>Lbs. / Ft.      | Setting<br>Depth    | Type of<br>Cement | # Sacks<br>Used | Type and Percent<br>Additives |
|                                                                                     |                      |                              |                           |                     |                   |                 |                               |