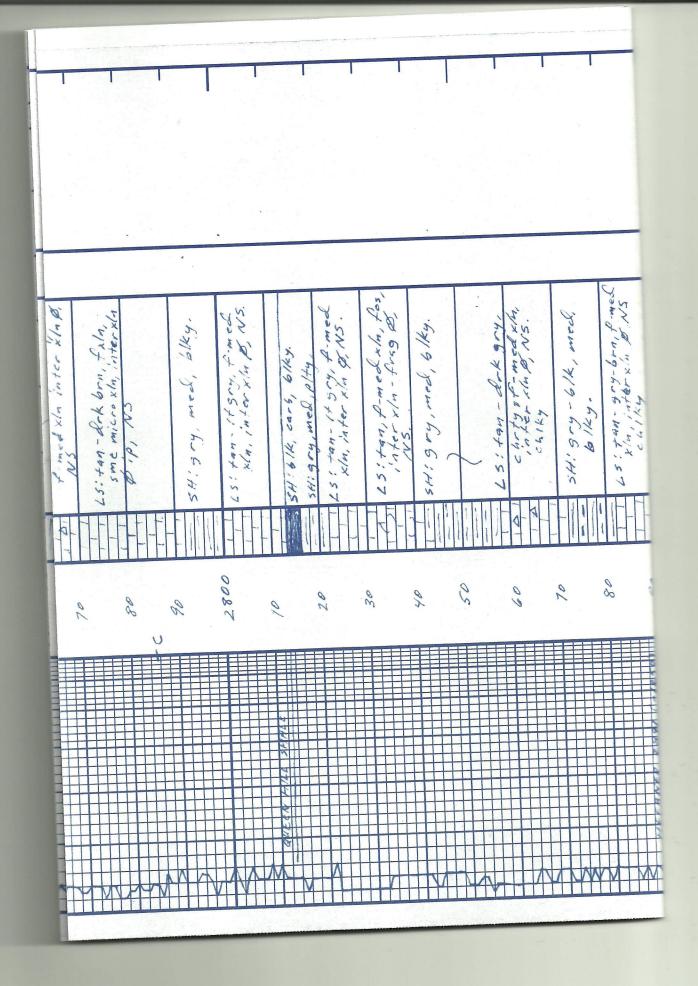

**INSTRUCTIONS:** Show important tops and base of formations penetrated. Detail all cores. Report all final copies of drill stems tests giving interval tested, time tool open and closed, flowing and shut-in pressures, whether shut-in pressure reached static level, hydrostatic pressures, bottom hole temperature, fluid recovery, and flow rates if gas to surface test, along with final chart(s). Attach extra sheet if more space is needed. Attach complete copy of all Electric Wire-line Logs surveyed. Attach final geological well site report.

| Drill Stem Tests Taken<br>(Attach Additional She                                    | eets)                | Yes No                       | L                         |                     | n (Top), Depth an | d Datum<br>Top  | Datum                         |
|-------------------------------------------------------------------------------------|----------------------|------------------------------|---------------------------|---------------------|-------------------|-----------------|-------------------------------|
| Samples Sent to Geolog                                                              | ical Survey          | Yes No                       |                           |                     |                   | iop             | Datam                         |
| Cores Taken<br>Electric Log Run<br>Electric Log Submitted E<br>(If no, Submit Copy) | Electronically       | <pre>Yes No</pre> NoNoVes No |                           |                     |                   |                 |                               |
| List All E. Logs Run:                                                               |                      |                              |                           |                     |                   |                 |                               |
|                                                                                     |                      | CASING                       |                           | ew Used             |                   |                 |                               |
|                                                                                     |                      | Report all strings set       | -conductor, surface, inte | ermediate, producti | ion, etc.         |                 |                               |
| Purpose of String                                                                   | Size Hole<br>Drilled | Size Casing<br>Set (In O.D.) | Weight<br>Lbs. / Ft.      | Setting<br>Depth    | Type of<br>Cement | # Sacks<br>Used | Type and Percent<br>Additives |
|                                                                                     |                      |                              |                           |                     |                   |                 |                               |

## Tops

| Name                | Тор  | Datum |
|---------------------|------|-------|
| Anhydrite           | 884  | +757  |
| Base of Anhydrite   | 889  | +752  |
| Topeka              | 2628 | -987  |
| Heebner             | 2891 | -1250 |
| Lansing             | 2929 | -1288 |
| Base of Kansas City | 3145 | -1504 |
| Cherokee            | 3370 | -1729 |
| Arbuckle            | 3987 | -2346 |
| RTD                 | 4020 |       |