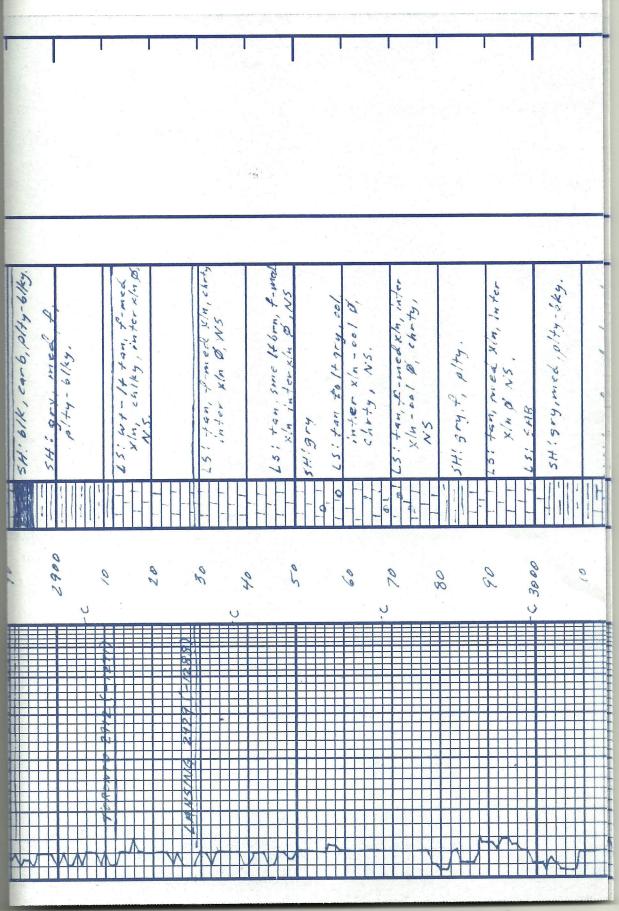

**INSTRUCTIONS:** Show important tops and base of formations penetrated. Detail all cores. Report all final copies of drill stems tests giving interval tested, time tool open and closed, flowing and shut-in pressures, whether shut-in pressure reached static level, hydrostatic pressures, bottom hole temperature, fluid recovery, and flow rates if gas to surface test, along with final chart(s). Attach extra sheet if more space is needed. Attach complete copy of all Electric Wire-line Logs surveyed. Attach final geological well site report.

| Drill Stem Tests Taken<br>(Attach Additional She                                    | eets)                | Yes No                       | L                         |                     | n (Top), Depth an | d Datum<br>Top  | Datum                         |
|-------------------------------------------------------------------------------------|----------------------|------------------------------|---------------------------|---------------------|-------------------|-----------------|-------------------------------|
| Samples Sent to Geolog                                                              | ical Survey          | Yes No                       |                           |                     |                   | iop             | Datam                         |
| Cores Taken<br>Electric Log Run<br>Electric Log Submitted E<br>(If no, Submit Copy) | Electronically       | <pre>Yes No</pre> NoNoVes No |                           |                     |                   |                 |                               |
| List All E. Logs Run:                                                               |                      |                              |                           |                     |                   |                 |                               |
|                                                                                     |                      | CASING                       |                           | ew Used             |                   |                 |                               |
|                                                                                     |                      | Report all strings set       | -conductor, surface, inte | ermediate, producti | ion, etc.         |                 |                               |
| Purpose of String                                                                   | Size Hole<br>Drilled | Size Casing<br>Set (In O.D.) | Weight<br>Lbs. / Ft.      | Setting<br>Depth    | Type of<br>Cement | # Sacks<br>Used | Type and Percent<br>Additives |
|                                                                                     |                      |                              |                           |                     |                   |                 |                               |

## Tops

| Name                | Тор  | Datum |
|---------------------|------|-------|
| Anhydrite           | 884  | +757  |
| Base of Anhydrite   | 889  | +752  |
| Topeka              | 2628 | -987  |
| Heebner             | 2891 | -1250 |
| Lansing             | 2929 | -1288 |
| Base of Kansas City | 3145 | -1504 |
| Cherokee            | 3370 | -1729 |
| Arbuckle            | 3987 | -2346 |
| RTD                 | 4020 |       |