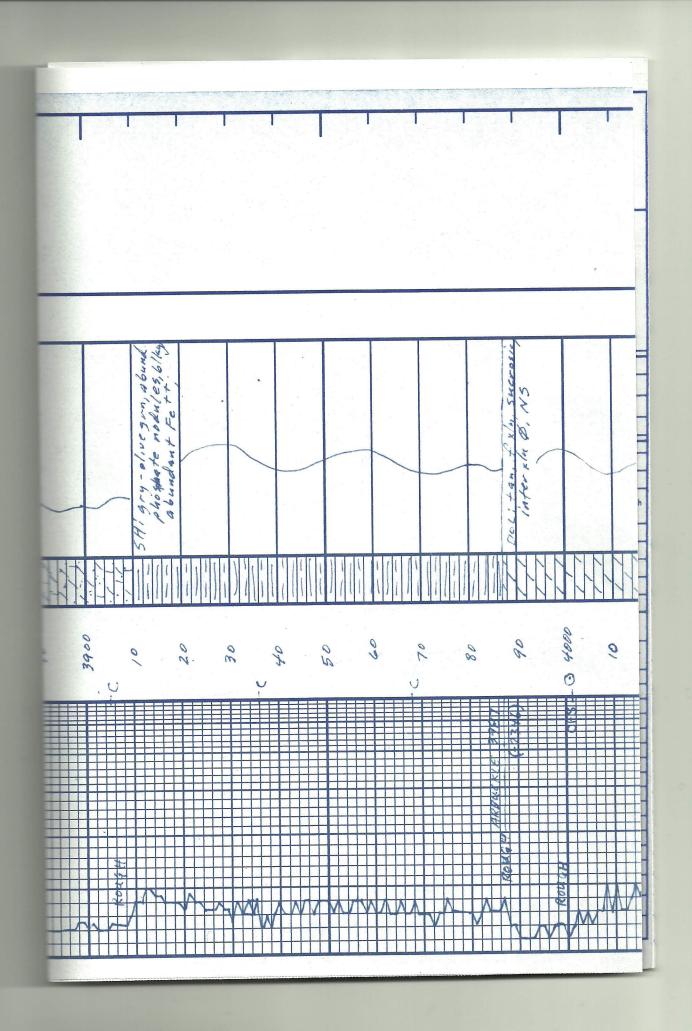

**INSTRUCTIONS:** Show important tops and base of formations penetrated. Detail all cores. Report all final copies of drill stems tests giving interval tested, time tool open and closed, flowing and shut-in pressures, whether shut-in pressure reached static level, hydrostatic pressures, bottom hole temperature, fluid recovery, and flow rates if gas to surface test, along with final chart(s). Attach extra sheet if more space is needed. Attach complete copy of all Electric Wire-line Logs surveyed. Attach final geological well site report.

| Drill Stem Tests Taken<br>(Attach Additional She                                    | eets)                | Yes No                       | L                         |                     | n (Top), Depth an | d Datum<br>Top  | Datum                         |
|-------------------------------------------------------------------------------------|----------------------|------------------------------|---------------------------|---------------------|-------------------|-----------------|-------------------------------|
| Samples Sent to Geolog                                                              | ical Survey          | Yes No                       |                           |                     |                   | iop             | Datam                         |
| Cores Taken<br>Electric Log Run<br>Electric Log Submitted E<br>(If no, Submit Copy) | Electronically       | <pre>Yes No</pre> NoNoVes No |                           |                     |                   |                 |                               |
| List All E. Logs Run:                                                               |                      |                              |                           |                     |                   |                 |                               |
|                                                                                     |                      | CASING                       |                           | ew Used             |                   |                 |                               |
|                                                                                     |                      | Report all strings set       | -conductor, surface, inte | ermediate, producti | ion, etc.         |                 |                               |
| Purpose of String                                                                   | Size Hole<br>Drilled | Size Casing<br>Set (In O.D.) | Weight<br>Lbs. / Ft.      | Setting<br>Depth    | Type of<br>Cement | # Sacks<br>Used | Type and Percent<br>Additives |
|                                                                                     |                      |                              |                           |                     |                   |                 |                               |

## Tops

| Name                | Тор  | Datum |
|---------------------|------|-------|
| Anhydrite           | 884  | +757  |
| Base of Anhydrite   | 889  | +752  |
| Topeka              | 2628 | -987  |
| Heebner             | 2891 | -1250 |
| Lansing             | 2929 | -1288 |
| Base of Kansas City | 3145 | -1504 |
| Cherokee            | 3370 | -1729 |
| Arbuckle            | 3987 | -2346 |
| RTD                 | 4020 |       |