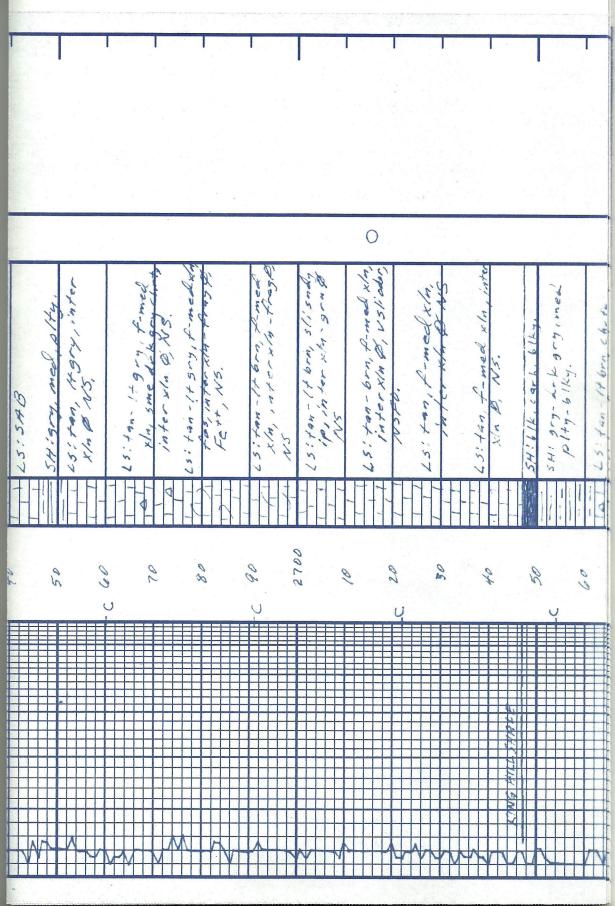

## Tops

| Name                | Тор  | Datum |
|---------------------|------|-------|
| Anhydrite           | 884  | +757  |
| Base of Anhydrite   | 889  | +752  |
| Topeka              | 2628 | -987  |
| Heebner             | 2891 | -1250 |
| Lansing             | 2929 | -1288 |
| Base of Kansas City | 3145 | -1504 |
| Cherokee            | 3370 | -1729 |
| Arbuckle            | 3987 | -2346 |
| RTD                 | 4020 |       |