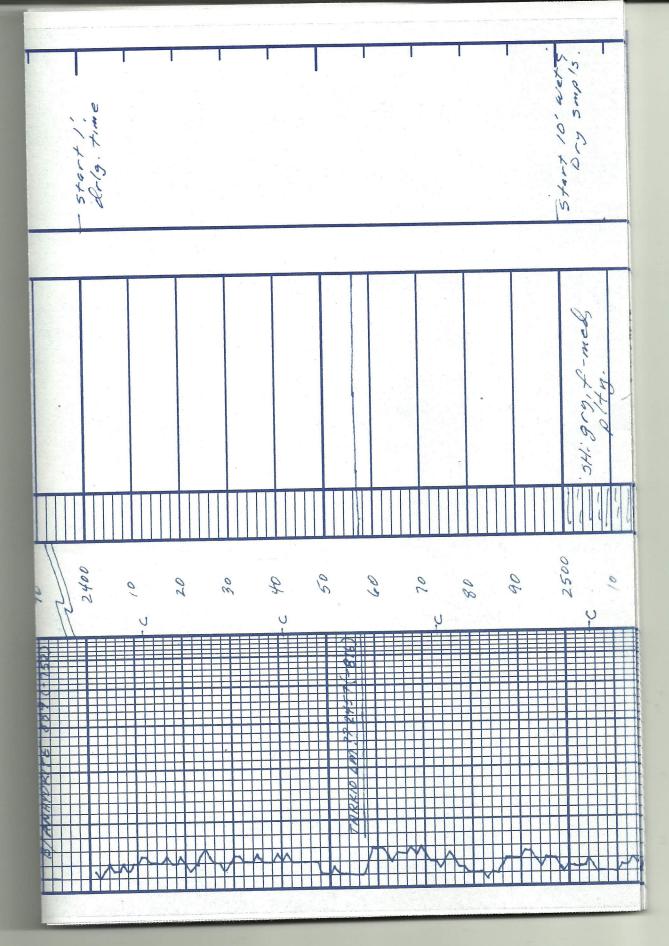

## Tops

| Name                | Тор  | Datum |
|---------------------|------|-------|
| Anhydrite           | 884  | +757  |
| Base of Anhydrite   | 889  | +752  |
| Topeka              | 2628 | -987  |
| Heebner             | 2891 | -1250 |
| Lansing             | 2929 | -1288 |
| Base of Kansas City | 3145 | -1504 |
| Cherokee            | 3370 | -1729 |
| Arbuckle            | 3987 | -2346 |
| RTD                 | 4020 |       |