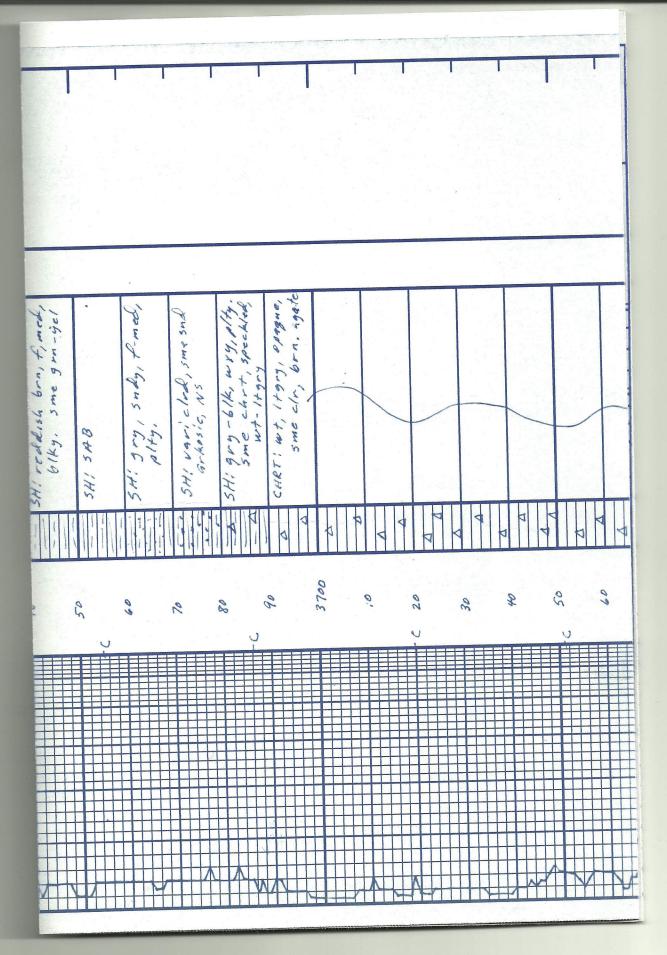

**INSTRUCTIONS:** Show important tops and base of formations penetrated. Detail all cores. Report all final copies of drill stems tests giving interval tested, time tool open and closed, flowing and shut-in pressures, whether shut-in pressure reached static level, hydrostatic pressures, bottom hole temperature, fluid recovery, and flow rates if gas to surface test, along with final chart(s). Attach extra sheet if more space is needed. Attach complete copy of all Electric Wire-line Logs surveyed. Attach final geological well site report.

| Drill Stem Tests Taken<br>(Attach Additional She                                    | eets)                | Yes No                       | L                         |                     | n (Top), Depth an | d Datum<br>Top  | Datum                         |
|-------------------------------------------------------------------------------------|----------------------|------------------------------|---------------------------|---------------------|-------------------|-----------------|-------------------------------|
| Samples Sent to Geolog                                                              | ical Survey          | Yes No                       |                           |                     |                   | iop             | Datam                         |
| Cores Taken<br>Electric Log Run<br>Electric Log Submitted E<br>(If no, Submit Copy) | Electronically       | <pre>Yes No</pre> NoNoVes No |                           |                     |                   |                 |                               |
| List All E. Logs Run:                                                               |                      |                              |                           |                     |                   |                 |                               |
|                                                                                     |                      | CASING                       |                           | ew Used             |                   |                 |                               |
|                                                                                     |                      | Report all strings set       | -conductor, surface, inte | ermediate, producti | ion, etc.         |                 |                               |
| Purpose of String                                                                   | Size Hole<br>Drilled | Size Casing<br>Set (In O.D.) | Weight<br>Lbs. / Ft.      | Setting<br>Depth    | Type of<br>Cement | # Sacks<br>Used | Type and Percent<br>Additives |
|                                                                                     |                      |                              |                           |                     |                   |                 |                               |

## Tops

| Name                | Тор  | Datum |
|---------------------|------|-------|
| Anhydrite           | 884  | +757  |
| Base of Anhydrite   | 889  | +752  |
| Topeka              | 2628 | -987  |
| Heebner             | 2891 | -1250 |
| Lansing             | 2929 | -1288 |
| Base of Kansas City | 3145 | -1504 |
| Cherokee            | 3370 | -1729 |
| Arbuckle            | 3987 | -2346 |
| RTD                 | 4020 |       |