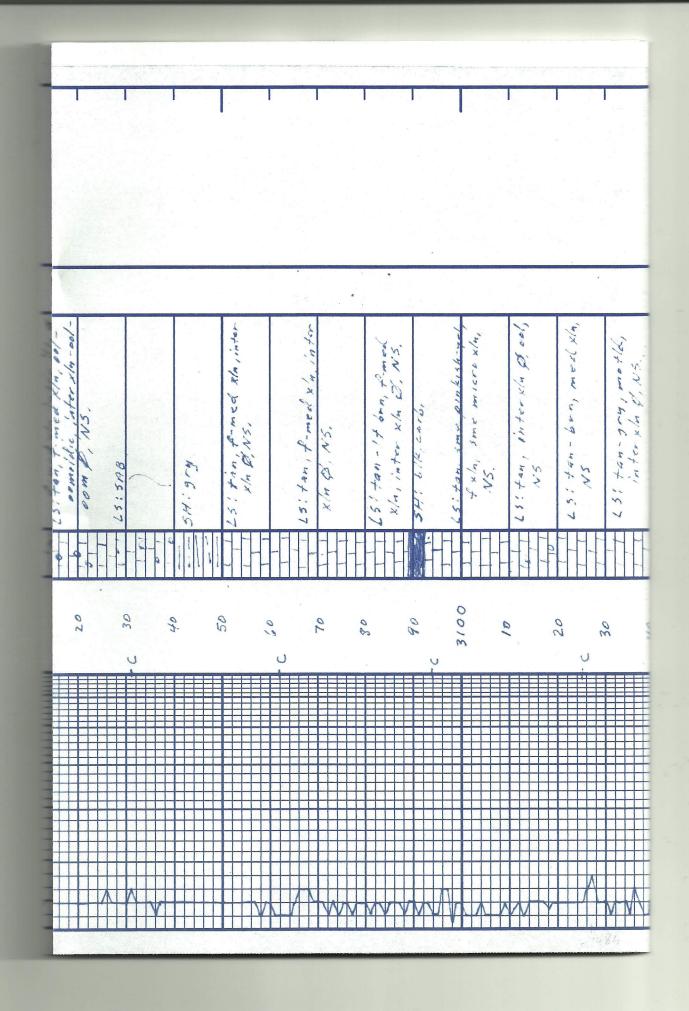

**INSTRUCTIONS:** Show important tops and base of formations penetrated. Detail all cores. Report all final copies of drill stems tests giving interval tested, time tool open and closed, flowing and shut-in pressures, whether shut-in pressure reached static level, hydrostatic pressures, bottom hole temperature, fluid recovery, and flow rates if gas to surface test, along with final chart(s). Attach extra sheet if more space is needed. Attach complete copy of all Electric Wire-line Logs surveyed. Attach final geological well site report.

| Drill Stem Tests Taken<br>(Attach Additional She                                    | eets)                | Yes No                       | L                         |                     | n (Top), Depth an | d Datum<br>Top  | Datum                         |
|-------------------------------------------------------------------------------------|----------------------|------------------------------|---------------------------|---------------------|-------------------|-----------------|-------------------------------|
| Samples Sent to Geolog                                                              | ical Survey          | Yes No                       |                           |                     |                   | iop             | Datam                         |
| Cores Taken<br>Electric Log Run<br>Electric Log Submitted E<br>(If no, Submit Copy) | Electronically       | <pre>Yes No</pre> NoNoVes No |                           |                     |                   |                 |                               |
| List All E. Logs Run:                                                               |                      |                              |                           |                     |                   |                 |                               |
|                                                                                     |                      | CASING                       |                           | ew Used             |                   |                 |                               |
|                                                                                     |                      | Report all strings set       | -conductor, surface, inte | ermediate, producti | ion, etc.         |                 |                               |
| Purpose of String                                                                   | Size Hole<br>Drilled | Size Casing<br>Set (In O.D.) | Weight<br>Lbs. / Ft.      | Setting<br>Depth    | Type of<br>Cement | # Sacks<br>Used | Type and Percent<br>Additives |
|                                                                                     |                      |                              |                           |                     |                   |                 |                               |

## Tops

| Name                | Тор  | Datum |
|---------------------|------|-------|
| Anhydrite           | 884  | +757  |
| Base of Anhydrite   | 889  | +752  |
| Topeka              | 2628 | -987  |
| Heebner             | 2891 | -1250 |
| Lansing             | 2929 | -1288 |
| Base of Kansas City | 3145 | -1504 |
| Cherokee            | 3370 | -1729 |
| Arbuckle            | 3987 | -2346 |
| RTD                 | 4020 |       |