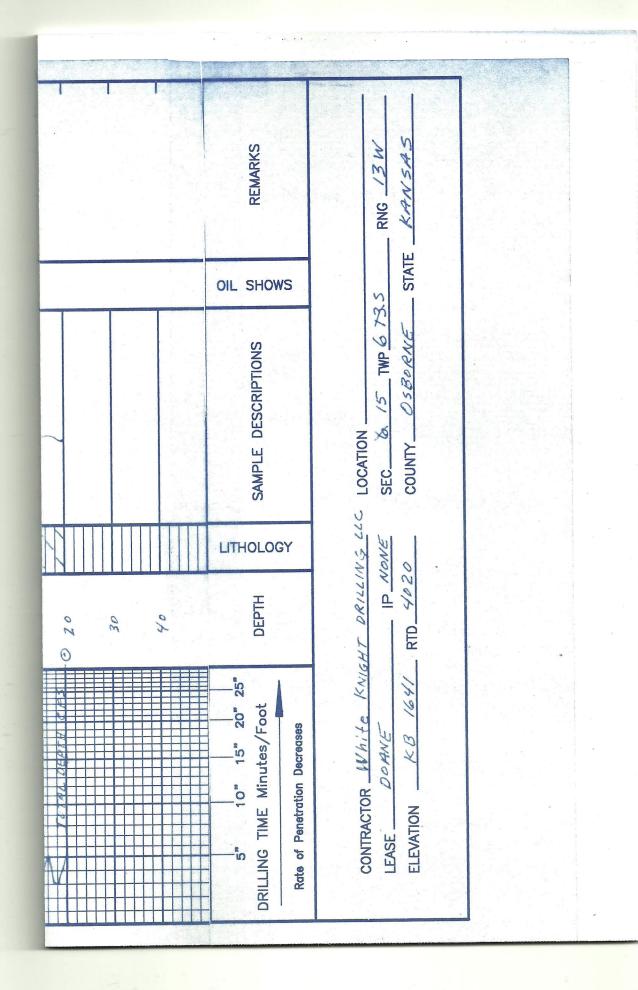

### WELL HISTORY - DESCRIPTION OF WELL & LEASE

| OPERATOR: License #                                                                                                                                                                                                                                              | API No. 15                                                                       |
|------------------------------------------------------------------------------------------------------------------------------------------------------------------------------------------------------------------------------------------------------------------|----------------------------------------------------------------------------------|
| Name:                                                                                                                                                                                                                                                            | _ Spot Description:                                                              |
| Address 1:                                                                                                                                                                                                                                                       |                                                                                  |
| Address 2:                                                                                                                                                                                                                                                       | Feet from North / South Line of Section                                          |
| City: State: Zip:+                                                                                                                                                                                                                                               | Feet from East / West Line of Section                                            |
| Contact Person:                                                                                                                                                                                                                                                  |                                                                                  |
| Phone: ()                                                                                                                                                                                                                                                        |                                                                                  |
| CONTRACTOR: License #                                                                                                                                                                                                                                            | County:                                                                          |
| Name:                                                                                                                                                                                                                                                            |                                                                                  |
| Wellsite Geologist:                                                                                                                                                                                                                                              |                                                                                  |
| Purchaser:                                                                                                                                                                                                                                                       | -                                                                                |
| Designate Type of Completion:                                                                                                                                                                                                                                    | Elevation: Ground: Kelly Bushing:                                                |
| New Well Re-Entry Workover                                                                                                                                                                                                                                       | Total Depth: Plug Back Total Depth:                                              |
| Oil       WSW       SWD       SIOW         Gas       D&A       ENHR       SIGW         OG       GSW       Temp. Abd.         CM (Coal Bed Methane)       Cathodic       Other (Core, Expl., etc.):         If Workover/Re-entry:       Old Well Info as follows: | Amount of Surface Pipe Set and Cemented at:                                      |
| Operator:                                                                                                                                                                                                                                                        | _                                                                                |
| Well Name:                                                                                                                                                                                                                                                       | Drilling Fluid Management Plan     (Data must be collected from the Reserve Pit) |
| Original Comp. Date: Original Total Depth:<br>Deepening Re-perf. Conv. to ENHR Conv. to SWE                                                                                                                                                                      | Chloride content: ppm Fluid volume: bbls                                         |
| Plug Back: Plug Back Total Depth                                                                                                                                                                                                                                 | Location of fluid disposal if hauled offsite:                                    |
| Commingled Permit #:                                                                                                                                                                                                                                             | Operator Name:                                                                   |
| Dual Completion Permit #:                                                                                                                                                                                                                                        | Lease Name: License #:                                                           |
| SWD Permit #:                                                                                                                                                                                                                                                    | QuarterSec TwpS. R East 🗌 West                                                   |
| ENHR         Permit #:           GSW         Permit #:                                                                                                                                                                                                           | County: Permit #:                                                                |
|                                                                                                                                                                                                                                                                  |                                                                                  |
| Spud Date or         Date Reached TD         Completion Date or           Recompletion Date         Recompletion Date         Recompletion Date                                                                                                                  | -                                                                                |

## Tops

| Name                | Тор  | Datum |
|---------------------|------|-------|
| Anhydrite           | 884  | +757  |
| Base of Anhydrite   | 889  | +752  |
| Topeka              | 2628 | -987  |
| Heebner             | 2891 | -1250 |
| Lansing             | 2929 | -1288 |
| Base of Kansas City | 3145 | -1504 |
| Cherokee            | 3370 | -1729 |
| Arbuckle            | 3987 | -2346 |
| RTD                 | 4020 |       |