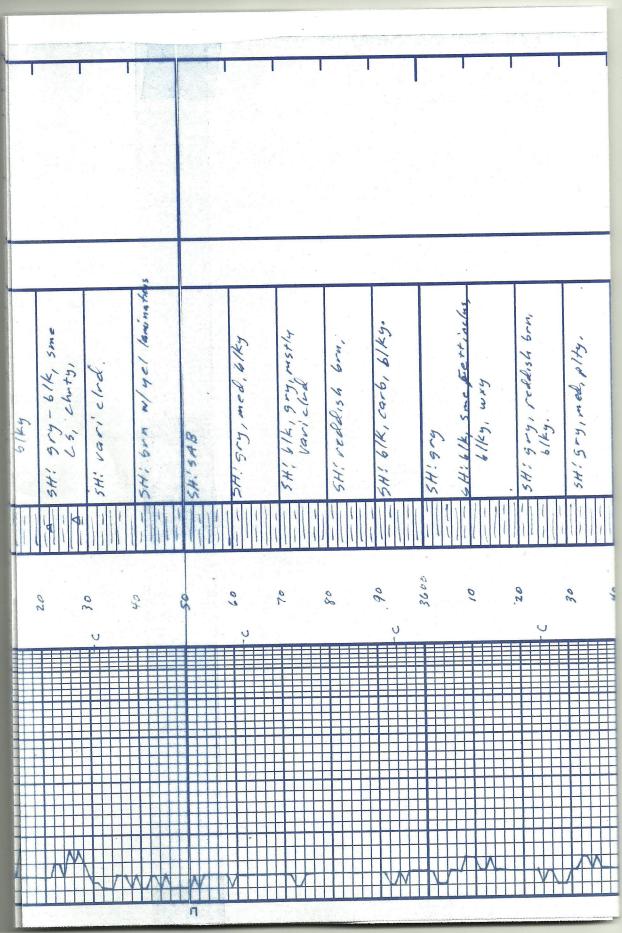

**INSTRUCTIONS:** Show important tops and base of formations penetrated. Detail all cores. Report all final copies of drill stems tests giving interval tested, time tool open and closed, flowing and shut-in pressures, whether shut-in pressure reached static level, hydrostatic pressures, bottom hole temperature, fluid recovery, and flow rates if gas to surface test, along with final chart(s). Attach extra sheet if more space is needed. Attach complete copy of all Electric Wire-line Logs surveyed. Attach final geological well site report.

| Drill Stem Tests Taken<br>(Attach Additional She                                    | eets)                | Yes No                       | L                         |                     | n (Top), Depth an | d Datum<br>Top  | Datum                         |
|-------------------------------------------------------------------------------------|----------------------|------------------------------|---------------------------|---------------------|-------------------|-----------------|-------------------------------|
| Samples Sent to Geolog                                                              | ical Survey          | Yes No                       |                           |                     |                   | iop             | Datam                         |
| Cores Taken<br>Electric Log Run<br>Electric Log Submitted E<br>(If no, Submit Copy) | Electronically       | <pre>Yes No</pre> NoNoVes No |                           |                     |                   |                 |                               |
| List All E. Logs Run:                                                               |                      |                              |                           |                     |                   |                 |                               |
|                                                                                     |                      | CASING                       |                           | ew Used             |                   |                 |                               |
|                                                                                     |                      | Report all strings set       | -conductor, surface, inte | ermediate, producti | ion, etc.         |                 |                               |
| Purpose of String                                                                   | Size Hole<br>Drilled | Size Casing<br>Set (In O.D.) | Weight<br>Lbs. / Ft.      | Setting<br>Depth    | Type of<br>Cement | # Sacks<br>Used | Type and Percent<br>Additives |
|                                                                                     |                      |                              |                           |                     |                   |                 |                               |

## Tops

| Name                | Тор  | Datum |
|---------------------|------|-------|
| Anhydrite           | 884  | +757  |
| Base of Anhydrite   | 889  | +752  |
| Topeka              | 2628 | -987  |
| Heebner             | 2891 | -1250 |
| Lansing             | 2929 | -1288 |
| Base of Kansas City | 3145 | -1504 |
| Cherokee            | 3370 | -1729 |
| Arbuckle            | 3987 | -2346 |
| RTD                 | 4020 |       |