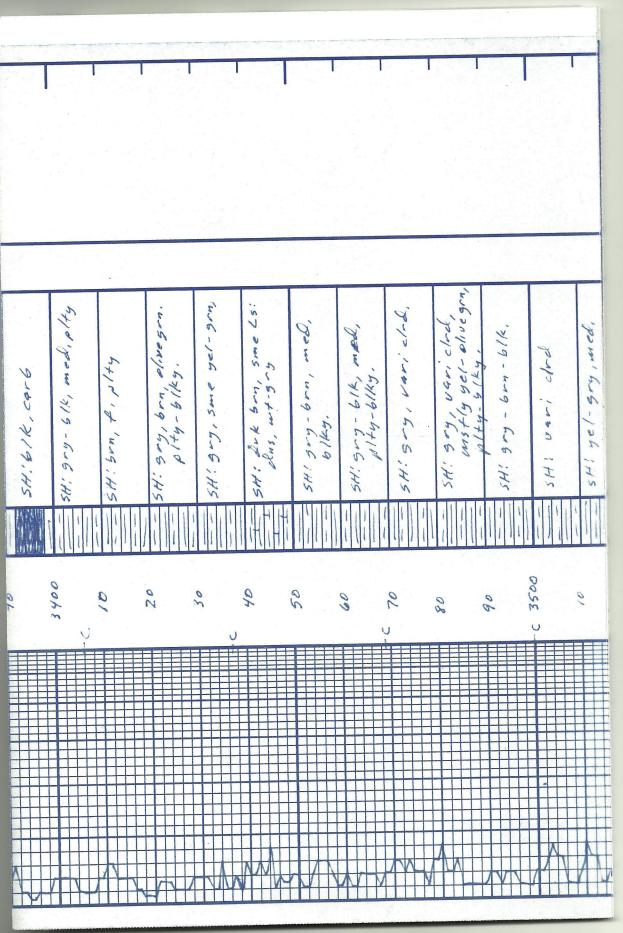

**INSTRUCTIONS:** Show important tops and base of formations penetrated. Detail all cores. Report all final copies of drill stems tests giving interval tested, time tool open and closed, flowing and shut-in pressures, whether shut-in pressure reached static level, hydrostatic pressures, bottom hole temperature, fluid recovery, and flow rates if gas to surface test, along with final chart(s). Attach extra sheet if more space is needed. Attach complete copy of all Electric Wire-line Logs surveyed. Attach final geological well site report.

| Drill Stem Tests Taken<br>(Attach Additional She                                    | eets)                | Yes No                       | L                         |                     | n (Top), Depth an | d Datum<br>Top  | Datum                         |
|-------------------------------------------------------------------------------------|----------------------|------------------------------|---------------------------|---------------------|-------------------|-----------------|-------------------------------|
| Samples Sent to Geolog                                                              | ical Survey          | Yes No                       |                           |                     |                   | iop             | Datam                         |
| Cores Taken<br>Electric Log Run<br>Electric Log Submitted E<br>(If no, Submit Copy) | Electronically       | <pre>Yes No</pre> NoNoVes No |                           |                     |                   |                 |                               |
| List All E. Logs Run:                                                               |                      |                              |                           |                     |                   |                 |                               |
|                                                                                     |                      | CASING                       |                           | ew Used             |                   |                 |                               |
|                                                                                     |                      | Report all strings set       | -conductor, surface, inte | ermediate, producti | ion, etc.         |                 |                               |
| Purpose of String                                                                   | Size Hole<br>Drilled | Size Casing<br>Set (In O.D.) | Weight<br>Lbs. / Ft.      | Setting<br>Depth    | Type of<br>Cement | # Sacks<br>Used | Type and Percent<br>Additives |
|                                                                                     |                      |                              |                           |                     |                   |                 |                               |

## Tops

| Name                | Тор  | Datum |
|---------------------|------|-------|
| Anhydrite           | 884  | +757  |
| Base of Anhydrite   | 889  | +752  |
| Topeka              | 2628 | -987  |
| Heebner             | 2891 | -1250 |
| Lansing             | 2929 | -1288 |
| Base of Kansas City | 3145 | -1504 |
| Cherokee            | 3370 | -1729 |
| Arbuckle            | 3987 | -2346 |
| RTD                 | 4020 |       |