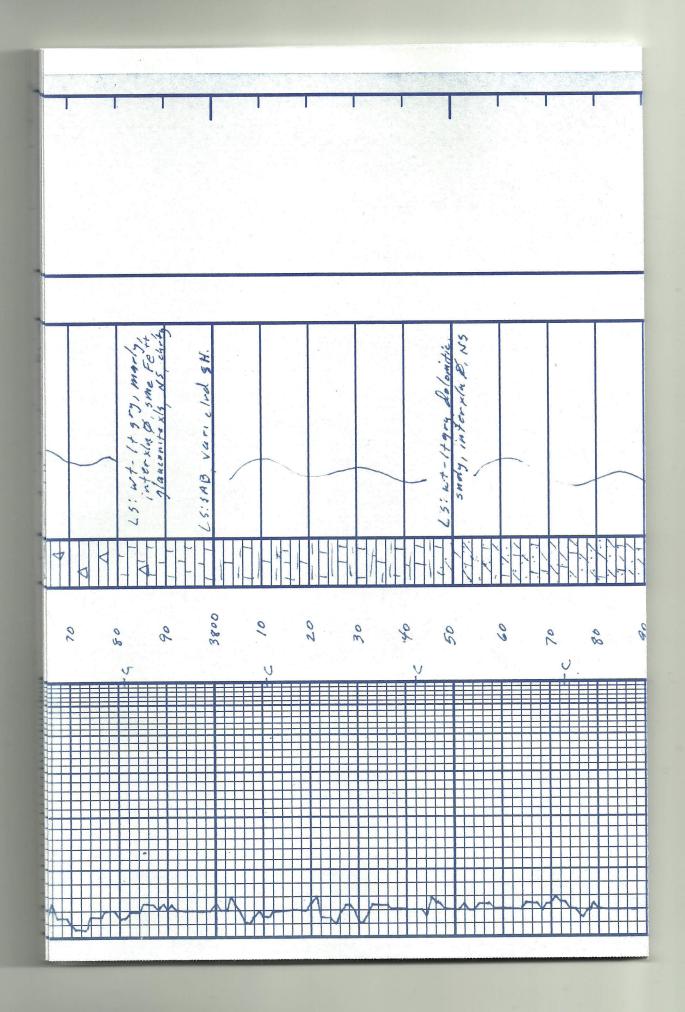

**INSTRUCTIONS:** Show important tops and base of formations penetrated. Detail all cores. Report all final copies of drill stems tests giving interval tested, time tool open and closed, flowing and shut-in pressures, whether shut-in pressure reached static level, hydrostatic pressures, bottom hole temperature, fluid recovery, and flow rates if gas to surface test, along with final chart(s). Attach extra sheet if more space is needed. Attach complete copy of all Electric Wire-line Logs surveyed. Attach final geological well site report.

| Drill Stem Tests Taken<br>(Attach Additional She                                    | eets)                | Yes No                       | L                         |                     | n (Top), Depth an | d Datum<br>Top  | Datum                         |
|-------------------------------------------------------------------------------------|----------------------|------------------------------|---------------------------|---------------------|-------------------|-----------------|-------------------------------|
| Samples Sent to Geolog                                                              | ical Survey          | Yes No                       |                           |                     |                   | iop             | Datam                         |
| Cores Taken<br>Electric Log Run<br>Electric Log Submitted E<br>(If no, Submit Copy) | Electronically       | <pre>Yes No</pre> NoNoVes No |                           |                     |                   |                 |                               |
| List All E. Logs Run:                                                               |                      |                              |                           |                     |                   |                 |                               |
|                                                                                     |                      | CASING                       |                           | ew Used             |                   |                 |                               |
|                                                                                     |                      | Report all strings set       | -conductor, surface, inte | ermediate, producti | ion, etc.         |                 |                               |
| Purpose of String                                                                   | Size Hole<br>Drilled | Size Casing<br>Set (In O.D.) | Weight<br>Lbs. / Ft.      | Setting<br>Depth    | Type of<br>Cement | # Sacks<br>Used | Type and Percent<br>Additives |
|                                                                                     |                      |                              |                           |                     |                   |                 |                               |

## Tops

| Name                | Тор  | Datum |
|---------------------|------|-------|
| Anhydrite           | 884  | +757  |
| Base of Anhydrite   | 889  | +752  |
| Topeka              | 2628 | -987  |
| Heebner             | 2891 | -1250 |
| Lansing             | 2929 | -1288 |
| Base of Kansas City | 3145 | -1504 |
| Cherokee            | 3370 | -1729 |
| Arbuckle            | 3987 | -2346 |
| RTD                 | 4020 |       |