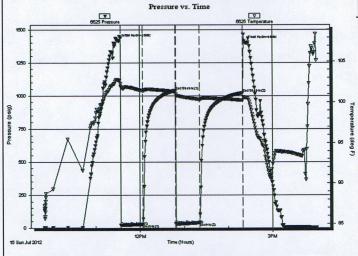

Side Two

| Operator Name:                                                                   |                                          |                                                                                                      | Lease                   | Name: _    |                                |                                             | _ Well #:         |                        |
|----------------------------------------------------------------------------------|------------------------------------------|------------------------------------------------------------------------------------------------------|-------------------------|------------|--------------------------------|---------------------------------------------|-------------------|------------------------|
| Sec Twp                                                                          | S. R                                     | East West                                                                                            | County                  | y:         |                                |                                             |                   |                        |
| time tool open and clorecovery, and flow rate                                    | osed, flowing and shut-                  | base of formations per<br>in pressures, whether s<br>t, along with final chart(<br>well site report. | shut-in pres            | ssure read | ched static level,             | hydrostatic press                           | sures, bottom h   | ole temperature, fluid |
| Drill Stem Tests Taker (Attach Additional S                                      |                                          | ☐ Yes ☐ No                                                                                           |                         |            | og Formation                   | n (Top), Depth an                           |                   | Sample                 |
| Samples Sent to Geo                                                              | logical Survey                           | Yes No                                                                                               |                         | Nam        | е                              |                                             | Тор               | Datum                  |
| Cores Taken<br>Electric Log Run<br>Electric Log Submittee<br>(If no, Submit Copy |                                          | Yes No Yes No Yes No                                                                                 |                         |            |                                |                                             |                   |                        |
| List All E. Logs Run:                                                            |                                          |                                                                                                      |                         |            |                                |                                             |                   |                        |
|                                                                                  |                                          |                                                                                                      | RECORD                  | ☐ Ne       |                                |                                             |                   |                        |
| Durance of String                                                                | Size Hole                                | Report all strings set-<br>Size Casing                                                               |                         | ight       | ermediate, producti<br>Setting | on, etc.  Type of                           | # Sacks           | Type and Percent       |
| Purpose of String                                                                | Drilled                                  | Set (In O.D.)                                                                                        |                         | ĬFt.       | Depth                          | Cement                                      | Used              | Additives              |
|                                                                                  |                                          |                                                                                                      |                         |            |                                |                                             |                   |                        |
|                                                                                  |                                          | ADDITIONAL                                                                                           | L CEMENTI               | ING / SQL  | JEEZE RECORD                   |                                             |                   |                        |
| Purpose: Perforate Protect Casing Plug Back TD                                   | Depth<br>Top Bottom                      | Type of Cement                                                                                       | # Sack                  | s Used     |                                | Type and F                                  | Percent Additives |                        |
| Plug Off Zone                                                                    |                                          |                                                                                                      |                         |            |                                |                                             |                   |                        |
| Shots Per Foot                                                                   | PERFORATIO<br>Specify Fo                 | N RECORD - Bridge Plugotage of Each Interval Per                                                     | gs Set/Type<br>rforated |            |                                | cture, Shot, Cement<br>mount and Kind of Ma |                   | Depth                  |
|                                                                                  |                                          |                                                                                                      |                         |            |                                |                                             |                   |                        |
|                                                                                  |                                          |                                                                                                      |                         |            |                                |                                             |                   |                        |
| TUBING RECORD:                                                                   | Size:                                    | Set At:                                                                                              | Packer A                | At:        | Liner Run:                     | Yes No                                      |                   |                        |
| Date of First, Resumed                                                           | Production, SWD or ENH                   | IR. Producing Met                                                                                    | hod:                    | ng 🗌       | Gas Lift C                     | Other (Explain)                             |                   |                        |
| Estimated Production<br>Per 24 Hours                                             | Oil B                                    | bls. Gas                                                                                             | Mcf                     | Wate       | er Bl                          | bls. (                                      | Gas-Oil Ratio     | Gravity                |
| Vented Sold                                                                      | ON OF GAS:  Used on Lease  bmit ACO-18.) | Open Hole                                                                                            | METHOD O                |            | Comp. Con                      | nmingled<br>mit ACO-4)                      | PRODUCTIO         | ON INTERVAL:           |