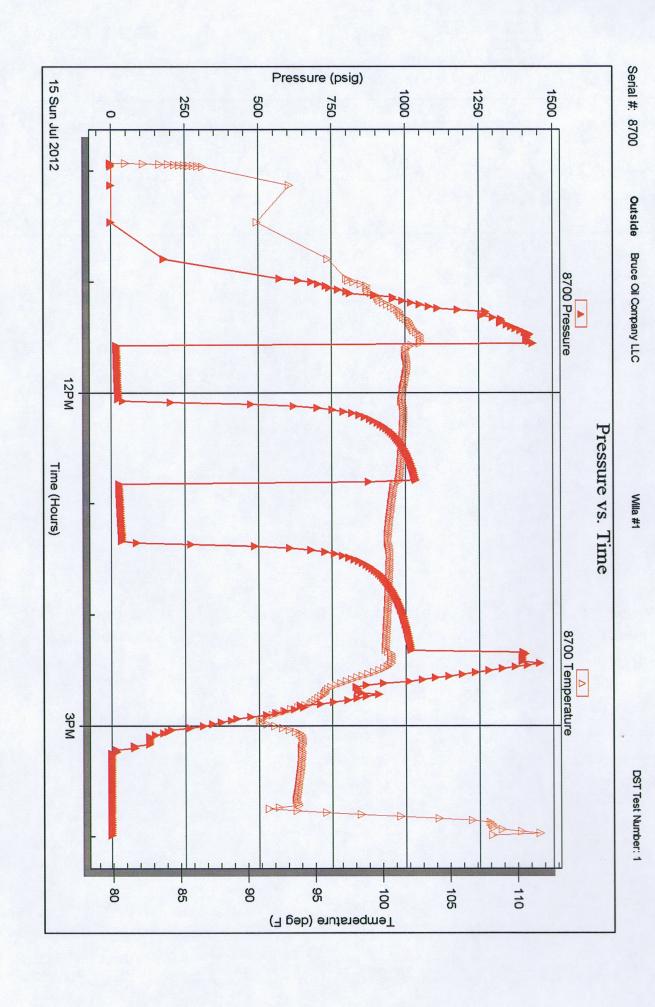

|                 |            |       |
|                |                    |                 |            |       |
|                |                    |                 |            |       |

PRESSURE SUMMARY

#### Recovery

| Length (ft) | Description       | Volume (bbl) |
|-------------|-------------------|--------------|
| 5.00        | mud w/show of oil | 0.02         |
|             |                   |              |
|             |                   |              |
|             |                   |              |
|             |                   |              |
|             |                   |              |

#### Gas Rates

Choke (inches) Pressure (psig) Gas Rate (Mcf/d)



Trilobite Testing, Inc

Ref. No:

47437

Printed: 2012.07.20 @ 09:47:54



Trilobite Testing, Inc

Ref. No: 47437

Printed: 2012.07.20 @ 09:47:54