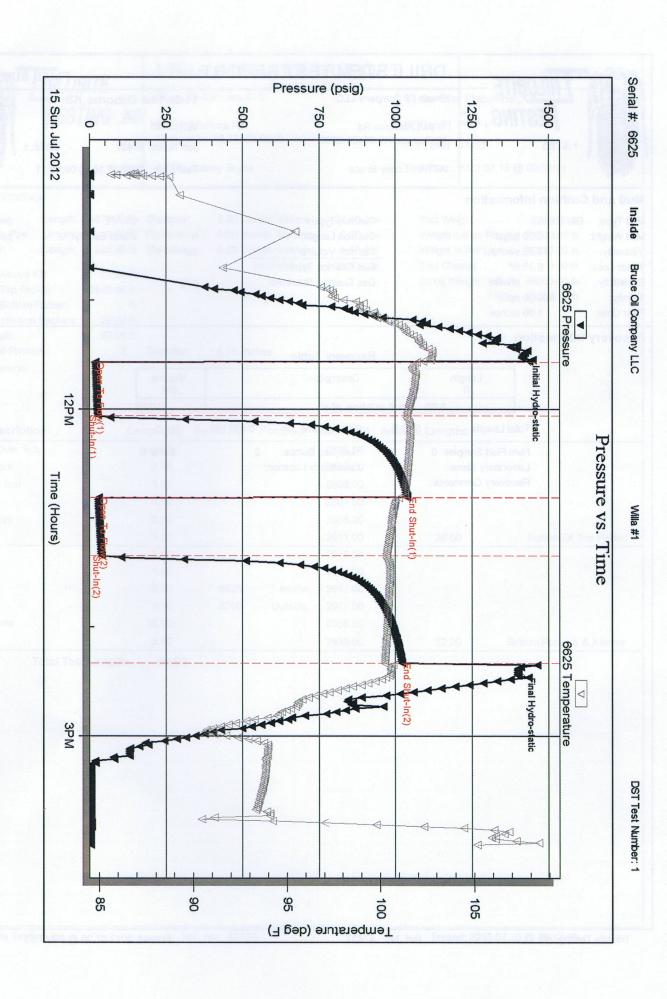

Side Two

| Operator Name:                                                                   |                                          |                                                                                                      | Lease                   | Name: _    |                                |                                             | _ Well #:         |                        |
|----------------------------------------------------------------------------------|------------------------------------------|------------------------------------------------------------------------------------------------------|-------------------------|------------|--------------------------------|---------------------------------------------|-------------------|------------------------|
| Sec Twp                                                                          | S. R                                     | East West                                                                                            | County                  | y:         |                                |                                             |                   |                        |
| time tool open and clorecovery, and flow rate                                    | osed, flowing and shut-                  | base of formations per<br>in pressures, whether s<br>t, along with final chart(<br>well site report. | shut-in pres            | ssure read | ched static level,             | hydrostatic press                           | sures, bottom h   | ole temperature, fluid |
| Drill Stem Tests Taker (Attach Additional S                                      |                                          | ☐ Yes ☐ No                                                                                           |                         |            | og Formation                   | n (Top), Depth an                           |                   | Sample                 |
| Samples Sent to Geo                                                              | logical Survey                           | Yes No                                                                                               |                         | Nam        | е                              |                                             | Тор               | Datum                  |
| Cores Taken<br>Electric Log Run<br>Electric Log Submittee<br>(If no, Submit Copy |                                          | Yes No Yes No Yes No                                                                                 |                         |            |                                |                                             |                   |                        |
| List All E. Logs Run:                                                            |                                          |                                                                                                      |                         |            |                                |                                             |                   |                        |
|                                                                                  |                                          |                                                                                                      | RECORD                  | ☐ Ne       |                                |                                             |                   |                        |
| Durance of String                                                                | Size Hole                                | Report all strings set-<br>Size Casing                                                               |                         | ight       | ermediate, producti<br>Setting | on, etc.  Type of                           | # Sacks           | Type and Percent       |
| Purpose of String                                                                | Drilled                                  | Set (In O.D.)                                                                                        |                         | ĬFt.       | Depth                          | Cement                                      | Used              | Additives              |
|                                                                                  |                                          |                                                                                                      |                         |            |                                |                                             |                   |                        |
|                                                                                  |                                          | ADDITIONAL                                                                                           | L CEMENTI               | ING / SQL  | JEEZE RECORD                   |                                             |                   |                        |
| Purpose: Perforate Protect Casing Plug Back TD                                   | Depth<br>Top Bottom                      | Type of Cement                                                                                       | # Sack                  | s Used     |                                | Type and F                                  | Percent Additives |                        |
| Plug Off Zone                                                                    |                                          |                                                                                                      |                         |            |                                |                                             |                   |                        |
| Shots Per Foot                                                                   | PERFORATIO<br>Specify Fo                 | N RECORD - Bridge Plugotage of Each Interval Per                                                     | gs Set/Type<br>rforated |            |                                | cture, Shot, Cement<br>mount and Kind of Ma |                   | Depth                  |
|                                                                                  |                                          |                                                                                                      |                         |            |                                |                                             |                   |                        |
|                                                                                  |                                          |                                                                                                      |                         |            |                                |                                             |                   |                        |
| TUBING RECORD:                                                                   | Size:                                    | Set At:                                                                                              | Packer A                | At:        | Liner Run:                     | Yes No                                      |                   |                        |
| Date of First, Resumed                                                           | Production, SWD or ENH                   | IR. Producing Met                                                                                    | hod:                    | ng 🗌       | Gas Lift C                     | Other (Explain)                             |                   |                        |
| Estimated Production<br>Per 24 Hours                                             | Oil B                                    | bls. Gas                                                                                             | Mcf                     | Wate       | er Bl                          | bls. (                                      | Gas-Oil Ratio     | Gravity                |
| Vented Sold                                                                      | ON OF GAS:  Used on Lease  bmit ACO-18.) | Open Hole                                                                                            | METHOD O                |            | Comp. Con                      | nmingled<br>mit ACO-4)                      | PRODUCTIO         | ON INTERVAL:           |