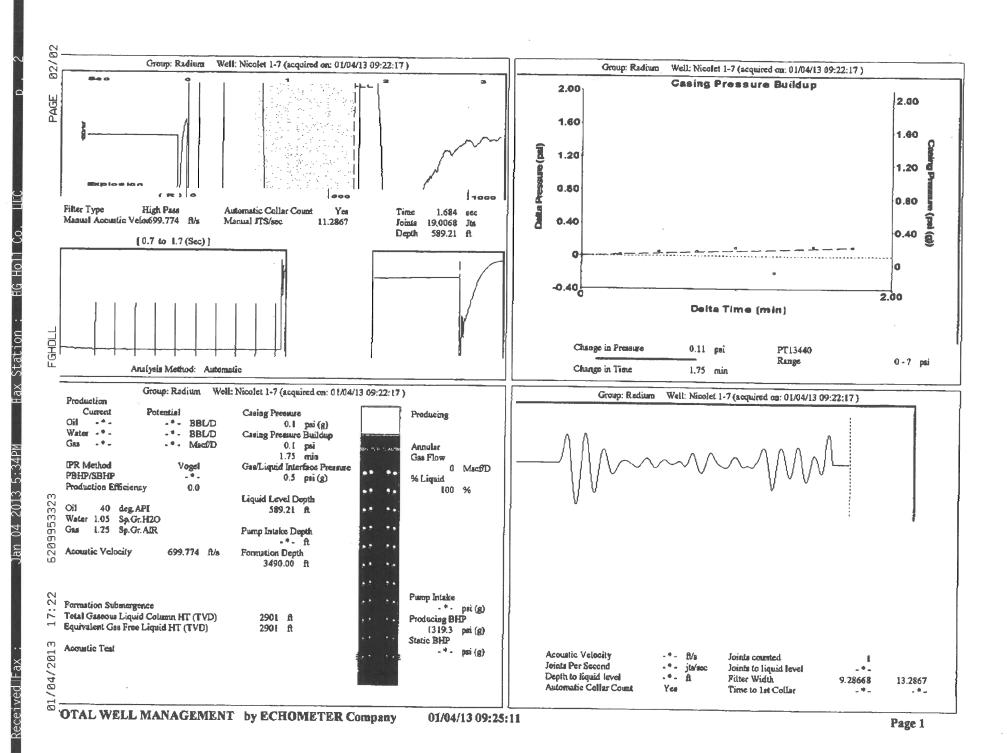

January 07, 2013

Rebecca george F. G. Holl Company L.L.C. 9431 E CENTRAL STE 100 WICHITA, KS 67206-2563

Re: Temporary Abandonment API 15-009-24953-00-00 NICOLET 1-7 SE/4 Sec.07-20S-13W Barton County, Kansas

## Dear Rebecca george:

Your application for Temporary Abandonment (TA) of the above-listed well is denied for the following reasons(s):

## **HGFLD** - High fluid level

In accordance with K.A.R. 82-3-111, this well must be plugged or returned to service by February 06, 2013.

Sincerely,

RICHARD WILLIAMS