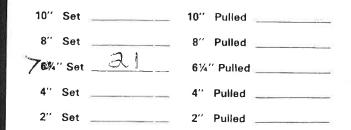

| Drill Stem Tests Taken<br>(Attach Additional She                                    | eets)                | Yes No                         | L                         |                     | n (Top), Depth an | d Datum<br>Top  | Datum                         |
|-------------------------------------------------------------------------------------|----------------------|--------------------------------|---------------------------|---------------------|-------------------|-----------------|-------------------------------|
| Samples Sent to Geolog                                                              | ical Survey          | Yes No                         |                           |                     |                   | iop             | Datam                         |
| Cores Taken<br>Electric Log Run<br>Electric Log Submitted E<br>(If no, Submit Copy) | Electronically       | <pre>Yes No</pre> NoNoVes NoNo |                           |                     |                   |                 |                               |
| List All E. Logs Run:                                                               |                      |                                |                           |                     |                   |                 |                               |
|                                                                                     |                      | CASING                         |                           | ew Used             |                   |                 |                               |
|                                                                                     |                      | Report all strings set         | -conductor, surface, inte | ermediate, producti | ion, etc.         |                 |                               |
| Purpose of String                                                                   | Size Hole<br>Drilled | Size Casing<br>Set (In O.D.)   | Weight<br>Lbs. / Ft.      | Setting<br>Depth    | Type of<br>Cement | # Sacks<br>Used | Type and Percent<br>Additives |
|                                                                                     |                      |                                |                           |                     |                   |                 |                               |