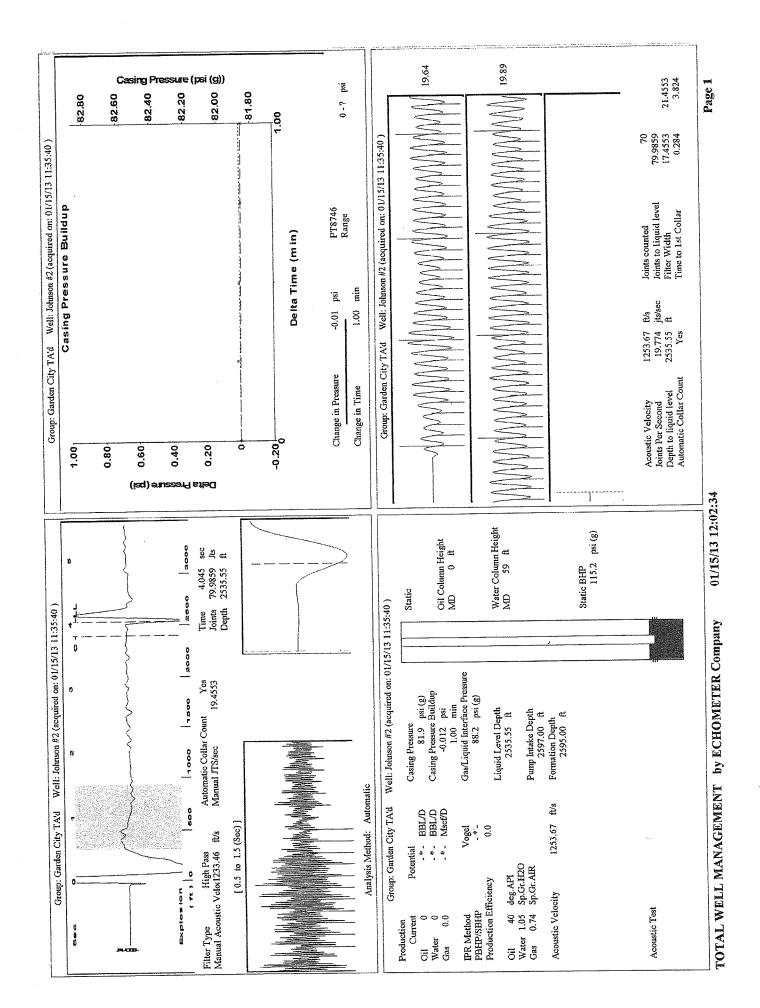

### NOTICE OF VIOLATION

LYNN MOON MERIT ENERGY COMPANY, LLC 13727 NOEL RD STE 1200 DALLAS TX 75240 January 09, 2013 KCC Lic.-32446

RE: API Well No. 15-055-20825-00-02 JOHNSON 2-16 16-23S-33W, SESWNW FINNEY County, Kansas