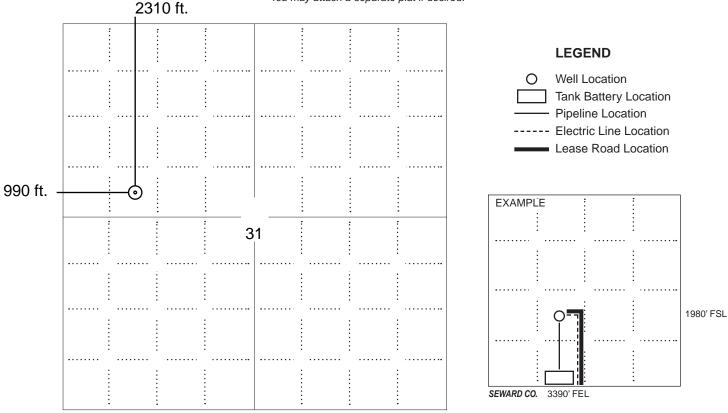

## IN ALL CASES PLOT THE INTENDED WELL ON THE PLAT BELOW

In all cases, please fully complete this side of the form. Include items 1 through 5 at the bottom of this page.

| Operator:                                                            | Location of Well: County:                                          |
|----------------------------------------------------------------------|--------------------------------------------------------------------|
| Lease:                                                               | feet from N / S Line of Section                                    |
| Well Number:                                                         | feet from E / W Line of Section                                    |
| Field:                                                               | Sec Twp S. R E 📃 W                                                 |
| Number of Acres attributable to well:<br>QTR/QTR/QTR/QTR of acreage: | Is Section: Regular or Irregular                                   |
|                                                                      | If Section is Irregular, locate well from nearest corner boundary. |
|                                                                      | Section corner used: NE NW SE SW                                   |

PLAT

Show location of the well. Show footage to the nearest lease or unit boundary line. Show the predicted locations of lease roads, tank batteries, pipelines and electrical lines, as required by the Kansas Surface Owner Notice Act (House Bill 2032). You may attach a separate plat if desired.

NOTE: In all cases locate the spot of the proposed drilling locaton.

### In plotting the proposed location of the well, you must show:

- 1. The manner in which you are using the depicted plat by identifying section lines, i.e. 1 section, 1 section with 8 surrounding sections, 4 sections, etc.
- 2. The distance of the proposed drilling location from the south / north and east / west outside section lines.
- 3. The distance to the nearest lease or unit boundary line (in footage).
- 4. If proposed location is located within a prorated or spaced field a certificate of acreage attribution plat must be attached: (C0-7 for oil wells; CG-8 for gas wells).
- 5. The predicted locations of lease roads, tank batteries, pipelines, and electrical lines.