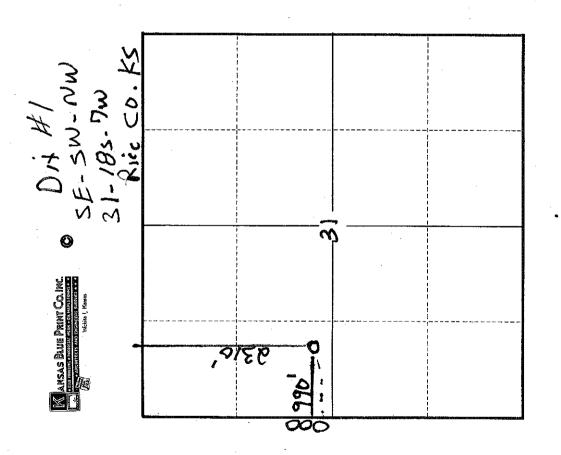

## IN ALL CASES PLOT THE INTENDED WELL ON THE PLAT BELOW

In all cases, please fully complete this side of the form. Include items 1 through 5 at the bottom of this page.

| Operator:                                                            | Location of Well: County:                                          |
|----------------------------------------------------------------------|--------------------------------------------------------------------|
| Lease:                                                               | feet from N / S Line of Section                                    |
| Well Number:                                                         | feet from E / W Line of Section                                    |
| Field:                                                               | Sec Twp S. R E 📃 W                                                 |
| Number of Acres attributable to well:<br>QTR/QTR/QTR/QTR of acreage: | Is Section: Regular or Irregular                                   |
|                                                                      | If Section is Irregular, locate well from nearest corner boundary. |
|                                                                      | Section corner used: NE NW SE SW                                   |

PLAT

Show location of the well. Show footage to the nearest lease or unit boundary line. Show the predicted locations of lease roads, tank batteries, pipelines and electrical lines, as required by the Kansas Surface Owner Notice Act (House Bill 2032). You may attach a separate plat if desired.

NOTE: In all cases locate the spot of the proposed drilling locaton.

### In plotting the proposed location of the well, you must show:

- 1. The manner in which you are using the depicted plat by identifying section lines, i.e. 1 section, 1 section with 8 surrounding sections, 4 sections, etc.
- 2. The distance of the proposed drilling location from the south / north and east / west outside section lines.
- 3. The distance to the nearest lease or unit boundary line (in footage).
- 4. If proposed location is located within a prorated or spaced field a certificate of acreage attribution plat must be attached: (C0-7 for oil wells; CG-8 for gas wells).
- 5. The predicted locations of lease roads, tank batteries, pipelines, and electrical lines.