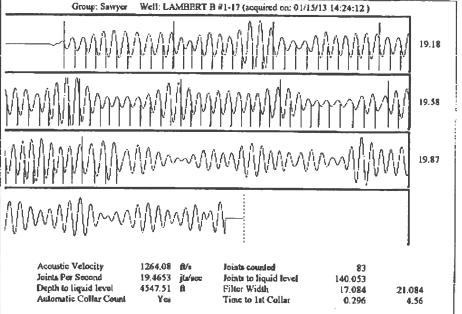

| KCC District Office #4 - 2301 E. 13th Street, Hays, KS 67601-2651                             | Phone 785.625.0550 |  |