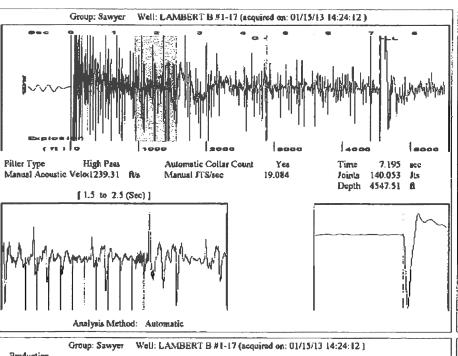

| KCC District Office #4 - 2301 E. 13th Street, Hays, KS 67601-2651                             | Phone 785.625.0550 |  |