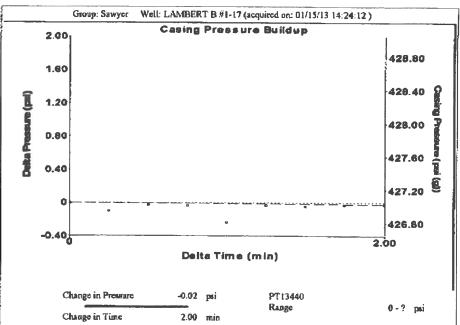

| KCC District Office #4 - 2301 E. 13th Street, Hays, KS 67601-2651                             | Phone 785.625.0550 |  |