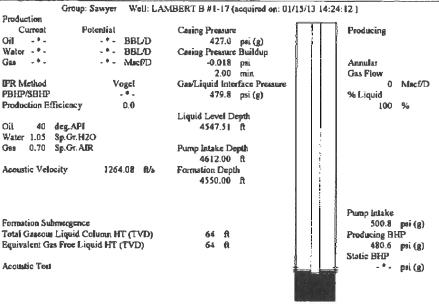

| KCC District Office #4 - 2301 E. 13th Street, Hays, KS 67601-2651                             | Phone 785.625.0550 |  |