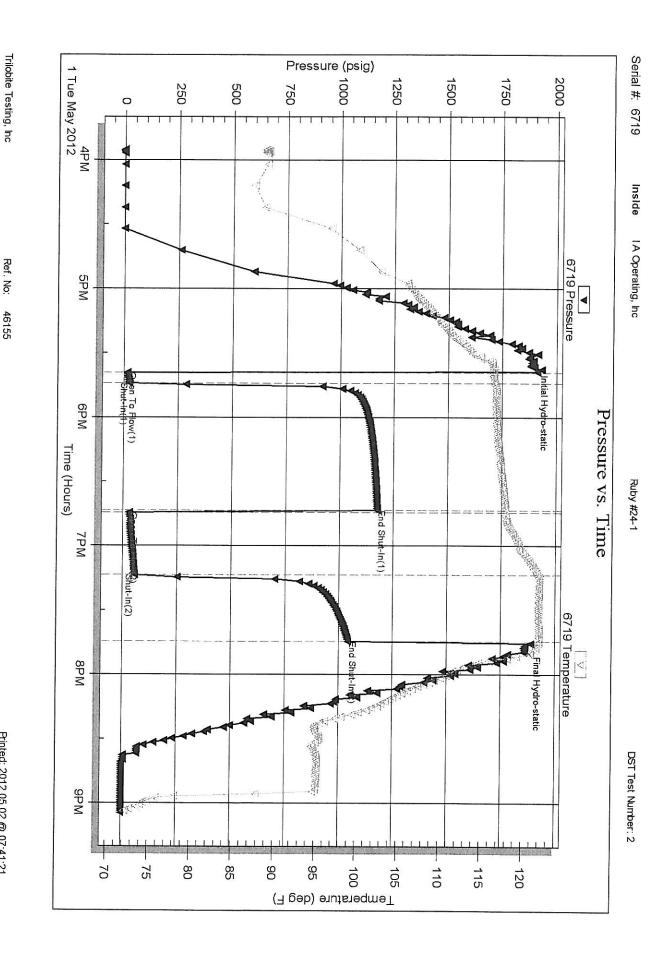

Side Two

| Operator Name:                                                                                 |                                                  |                                     |                                | _ Lease N            | lame:                  |                        |                                           | Well #:           |          |                         |
|------------------------------------------------------------------------------------------------|--------------------------------------------------|-------------------------------------|--------------------------------|----------------------|------------------------|------------------------|-------------------------------------------|-------------------|----------|-------------------------|
| Sec Twp                                                                                        | S. R                                             | East                                | West                           | County:              |                        |                        |                                           |                   |          |                         |
| INSTRUCTIONS: Sh<br>time tool open and clo<br>recovery, and flow rate<br>line Logs surveyed. A | osed, flowing and shu<br>es if gas to surface te | t-in pressures,<br>st, along with f | whether sh<br>inal chart(s     | nut-in press         | ure reach              | ed static level,       | hydrostatic pres                          | ssures, bottom h  | ole temp | erature, fluid          |
| Drill Stem Tests Taker<br>(Attach Additional S                                                 |                                                  | Yes                                 | No                             |                      | Log                    | y Formation            | n (Top), Depth a                          | nd Datum          |          | Sample                  |
| Samples Sent to Geo                                                                            | logical Survey                                   | Yes                                 | No                             |                      | Name                   |                        |                                           | Тор               | I        | Datum                   |
| Cores Taken<br>Electric Log Run<br>Electric Log Submitte<br>(If no, Submit Copy                | d Electronically                                 | Yes Yes Yes                         | ☐ No<br>☐ No<br>☐ No           |                      |                        |                        |                                           |                   |          |                         |
| List All E. Logs Run:                                                                          |                                                  |                                     |                                |                      |                        |                        |                                           |                   |          |                         |
|                                                                                                |                                                  | Report all                          | CASING I                       |                      | New                    | Used mediate, producti | on, etc.                                  |                   |          |                         |
| Purpose of String                                                                              | Size Hole<br>Drilled                             | Size Ca<br>Set (In C                | sing                           | Weigi<br>Lbs. /      | ht                     | Setting<br>Depth       | Type of<br>Cement                         | # Sacks<br>Used   | , ,,     | and Percent<br>dditives |
|                                                                                                |                                                  |                                     |                                |                      |                        |                        |                                           |                   |          |                         |
|                                                                                                |                                                  | AI                                  | DDITIONAL                      | CEMENTIN             | G / SQUE               | EZE RECORD             |                                           |                   |          |                         |
| Purpose:  Perforate Protect Casing Plug Back TD Plug Off Zone                                  | Depth<br>Top Bottom                              | Type of Co                          | ement                          | # Sacks              | Used                   |                        | Type and                                  | Percent Additives |          |                         |
|                                                                                                |                                                  |                                     |                                |                      |                        |                        |                                           |                   |          |                         |
| Shots Per Foot                                                                                 | PERFORATI<br>Specify I                           | ON RECORD -<br>Footage of Each      | Bridge Plugs<br>Interval Perfo | s Set/Type<br>orated |                        |                        | cture, Shot, Cemei<br>mount and Kind of N |                   | d<br>    | Depth                   |
|                                                                                                |                                                  |                                     |                                |                      |                        |                        |                                           |                   |          |                         |
|                                                                                                |                                                  |                                     |                                |                      |                        |                        |                                           |                   |          |                         |
| TUBING RECORD:                                                                                 | Size:                                            | Set At:                             |                                | Packer At:           |                        | Liner Run:             |                                           |                   |          |                         |
| Date of First, Resumed                                                                         | Production, SWD or EN                            |                                     | ducing Meth                    | od:                  |                        | as Lift C              | Yes No                                    | 0                 |          |                         |
| Estimated Production<br>Per 24 Hours                                                           | Oil                                              | Bbls.                               |                                | Mcf                  | Water                  |                        | ols.                                      | Gas-Oil Ratio     |          | Gravity                 |
| DISPOSITIO                                                                                     | ON OF GAS:                                       |                                     | M                              | IETHOD OF            | COMPLET                | ION:                   |                                           | PRODUCTIO         | ON INTER | VAL:                    |
| Vented Sold                                                                                    | Used on Lease                                    | Open                                | Hole (Specify)                 | Perf.                | Dually (<br>(Submit AC |                        | nmingled<br>mit ACO-4)                    |                   |          |                         |