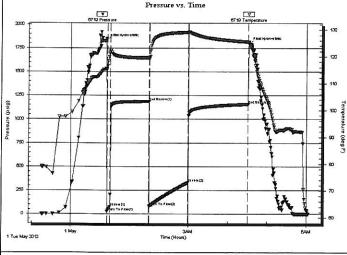

Side Two

| Operator Name:                                                                                 |                                                  |                                     |                                | _ Lease N            | lame:                  |                        |                                           | Well #:           |          |                         |
|------------------------------------------------------------------------------------------------|--------------------------------------------------|-------------------------------------|--------------------------------|----------------------|------------------------|------------------------|-------------------------------------------|-------------------|----------|-------------------------|
| Sec Twp                                                                                        | S. R                                             | East                                | West                           | County:              |                        |                        |                                           |                   |          |                         |
| INSTRUCTIONS: Sh<br>time tool open and clo<br>recovery, and flow rate<br>line Logs surveyed. A | osed, flowing and shu<br>es if gas to surface te | t-in pressures,<br>st, along with f | whether sh<br>inal chart(s     | nut-in press         | ure reach              | ed static level,       | hydrostatic pres                          | ssures, bottom h  | ole temp | erature, fluid          |
| Drill Stem Tests Taker<br>(Attach Additional S                                                 |                                                  | Yes                                 | No                             |                      | Log                    | y Formation            | n (Top), Depth a                          | nd Datum          |          | Sample                  |
| Samples Sent to Geo                                                                            | logical Survey                                   | Yes                                 | No                             |                      | Name                   |                        |                                           | Тор               | I        | Datum                   |
| Cores Taken<br>Electric Log Run<br>Electric Log Submitte<br>(If no, Submit Copy                | d Electronically                                 | Yes Yes Yes                         | ☐ No<br>☐ No<br>☐ No           |                      |                        |                        |                                           |                   |          |                         |
| List All E. Logs Run:                                                                          |                                                  |                                     |                                |                      |                        |                        |                                           |                   |          |                         |
|                                                                                                |                                                  | Report all                          | CASING I                       |                      | New                    | Used mediate, producti | on, etc.                                  |                   |          |                         |
| Purpose of String                                                                              | Size Hole<br>Drilled                             | Size Ca<br>Set (In C                | sing                           | Weigi<br>Lbs. /      | ht                     | Setting<br>Depth       | Type of<br>Cement                         | # Sacks<br>Used   | , ,,     | and Percent<br>dditives |
|                                                                                                |                                                  |                                     |                                |                      |                        |                        |                                           |                   |          |                         |
|                                                                                                |                                                  | AI                                  | DDITIONAL                      | CEMENTIN             | G / SQUE               | EZE RECORD             |                                           |                   |          |                         |
| Purpose:  Perforate Protect Casing Plug Back TD Plug Off Zone                                  | Depth<br>Top Bottom                              | Type of Co                          | ement                          | # Sacks              | Used                   |                        | Type and                                  | Percent Additives |          |                         |
|                                                                                                |                                                  |                                     |                                |                      |                        |                        |                                           |                   |          |                         |
| Shots Per Foot                                                                                 | PERFORATI<br>Specify I                           | ON RECORD -<br>Footage of Each      | Bridge Plugs<br>Interval Perfo | s Set/Type<br>orated |                        |                        | cture, Shot, Cemei<br>mount and Kind of N |                   | d<br>    | Depth                   |
|                                                                                                |                                                  |                                     |                                |                      |                        |                        |                                           |                   |          |                         |
|                                                                                                |                                                  |                                     |                                |                      |                        |                        |                                           |                   |          |                         |
| TUBING RECORD:                                                                                 | Size:                                            | Set At:                             |                                | Packer At:           |                        | Liner Run:             |                                           |                   |          |                         |
| Date of First, Resumed                                                                         | Production, SWD or EN                            |                                     | ducing Meth                    | od:                  |                        | as Lift C              | Yes No                                    | 0                 |          |                         |
| Estimated Production<br>Per 24 Hours                                                           | Oil                                              | Bbls.                               |                                | Mcf                  | Water                  |                        | ols.                                      | Gas-Oil Ratio     |          | Gravity                 |
| DISPOSITIO                                                                                     | ON OF GAS:                                       |                                     | M                              | IETHOD OF            | COMPLET                | ION:                   |                                           | PRODUCTIO         | ON INTER | VAL:                    |
| Vented Sold                                                                                    | Used on Lease                                    | Open                                | Hole (Specify)                 | Perf.                | Dually (<br>(Submit AC |                        | nmingled<br>mit ACO-4)                    |                   |          |                         |