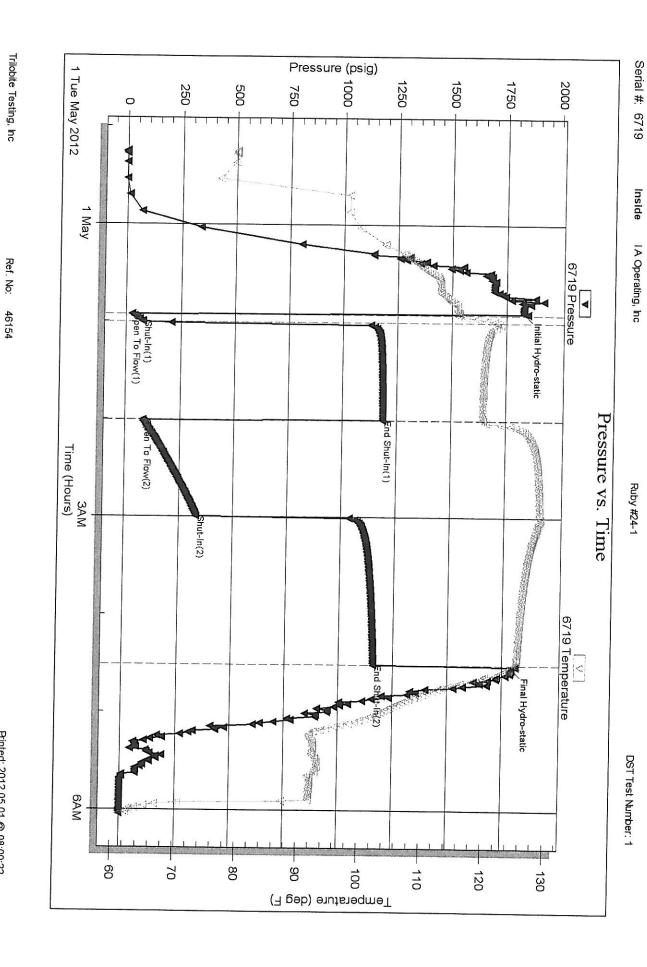

Side Two

| Operator Name:                                                                                 |                                                  |                                     |                                | _ Lease N            | lame:                  |                        |                                           | Well #:           |          |                         |
|------------------------------------------------------------------------------------------------|--------------------------------------------------|-------------------------------------|--------------------------------|----------------------|------------------------|------------------------|-------------------------------------------|-------------------|----------|-------------------------|
| Sec Twp                                                                                        | S. R                                             | East                                | West                           | County:              |                        |                        |                                           |                   |          |                         |
| INSTRUCTIONS: Sh<br>time tool open and clo<br>recovery, and flow rate<br>line Logs surveyed. A | osed, flowing and shu<br>es if gas to surface te | t-in pressures,<br>st, along with f | whether sh<br>inal chart(s     | nut-in press         | ure reach              | ed static level,       | hydrostatic pres                          | ssures, bottom h  | ole temp | erature, fluid          |
| Drill Stem Tests Taker<br>(Attach Additional S                                                 |                                                  | Yes                                 | No                             |                      | Log                    | y Formation            | n (Top), Depth a                          | nd Datum          |          | Sample                  |
| Samples Sent to Geo                                                                            | logical Survey                                   | Yes                                 | No                             |                      | Name                   |                        |                                           | Тор               | I        | Datum                   |
| Cores Taken<br>Electric Log Run<br>Electric Log Submitte<br>(If no, Submit Copy                | d Electronically                                 | Yes Yes Yes                         | ☐ No<br>☐ No<br>☐ No           |                      |                        |                        |                                           |                   |          |                         |
| List All E. Logs Run:                                                                          |                                                  |                                     |                                |                      |                        |                        |                                           |                   |          |                         |
|                                                                                                |                                                  | Report all                          | CASING I                       |                      | New                    | Used mediate, producti | on, etc.                                  |                   |          |                         |
| Purpose of String                                                                              | Size Hole<br>Drilled                             | Size Ca<br>Set (In C                | sing                           | Weigi<br>Lbs. /      | ht                     | Setting<br>Depth       | Type of<br>Cement                         | # Sacks<br>Used   | , ,,     | and Percent<br>dditives |
|                                                                                                |                                                  |                                     |                                |                      |                        |                        |                                           |                   |          |                         |
|                                                                                                |                                                  | AI                                  | DDITIONAL                      | CEMENTIN             | G / SQUE               | EZE RECORD             |                                           |                   |          |                         |
| Purpose:  Perforate Protect Casing Plug Back TD Plug Off Zone                                  | Depth<br>Top Bottom                              | Type of Co                          | ement                          | # Sacks              | Used                   |                        | Type and                                  | Percent Additives |          |                         |
|                                                                                                |                                                  |                                     |                                |                      |                        |                        |                                           |                   |          |                         |
| Shots Per Foot                                                                                 | PERFORATI<br>Specify I                           | ON RECORD -<br>Footage of Each      | Bridge Plugs<br>Interval Perfo | s Set/Type<br>orated |                        |                        | cture, Shot, Cemei<br>mount and Kind of N |                   | d<br>    | Depth                   |
|                                                                                                |                                                  |                                     |                                |                      |                        |                        |                                           |                   |          |                         |
|                                                                                                |                                                  |                                     |                                |                      |                        |                        |                                           |                   |          |                         |
| TUBING RECORD:                                                                                 | Size:                                            | Set At:                             |                                | Packer At:           |                        | Liner Run:             |                                           |                   |          |                         |
| Date of First, Resumed                                                                         | Production, SWD or EN                            |                                     | ducing Meth                    | od:                  |                        | as Lift C              | Yes No                                    | 0                 |          |                         |
| Estimated Production<br>Per 24 Hours                                                           | Oil                                              | Bbls.                               |                                | Mcf                  | Water                  |                        | ols.                                      | Gas-Oil Ratio     |          | Gravity                 |
| DISPOSITIO                                                                                     | ON OF GAS:                                       |                                     | M                              | IETHOD OF            | COMPLET                | ION:                   |                                           | PRODUCTIO         | ON INTER | VAL:                    |
| Vented Sold                                                                                    | Used on Lease                                    | Open                                | Hole (Specify)                 | Perf.                | Dually (<br>(Submit AC |                        | nmingled<br>mit ACO-4)                    |                   |          |                         |