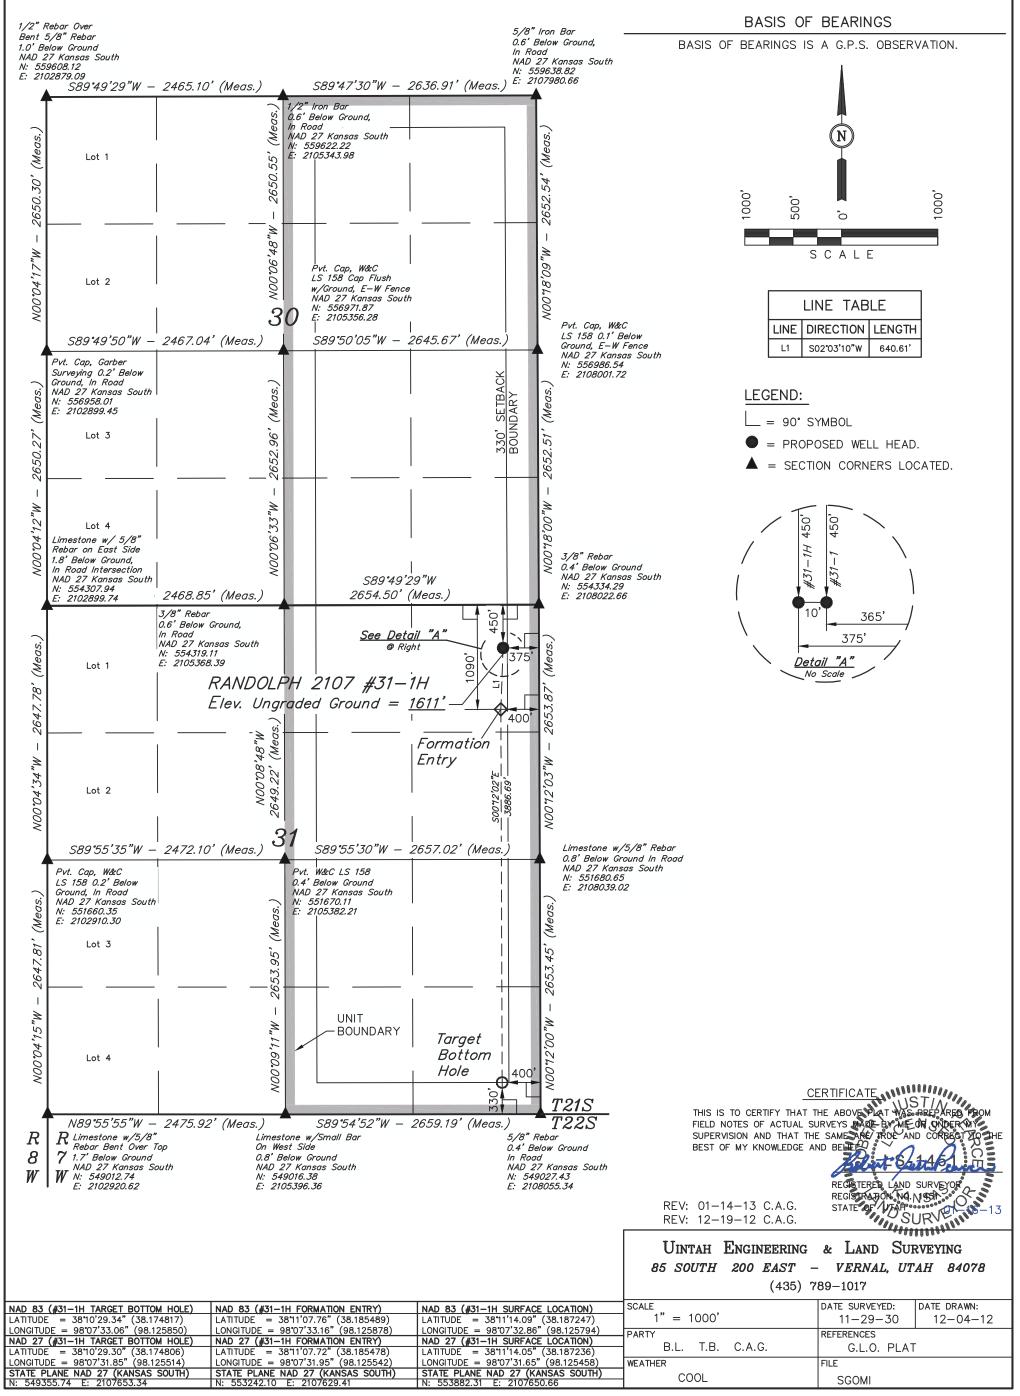

### Submitted Electronically

I

L

SGOMI

Well location, RANDOLPH 2107 #31-1H, located as shown in the NE 1/4 NE 1/4 of Section 31, T21S, R7W, 6th P.M., Rice County, Kansas.

#### BASIS OF ELEVATION

SPOT ELEVATION LOCATED AT THE SOUTHWEST CORNER OF SECTION 18, T23S, R8W, 6th P.M. TAKEN FROM THE ALDEN SE, QUADRANGLE, KANSAS, RENO COUNTY, 7.5 MINUTE QUAD (TOPOGRAPHIC MAP) PUBLISHED BY THE UNITED STATES DEPARTMENT OF THE INTERIOR, GEOLOGICAL SURVEY, SAID ELEVATION IS MARKED AS BEING 1688 FEET.