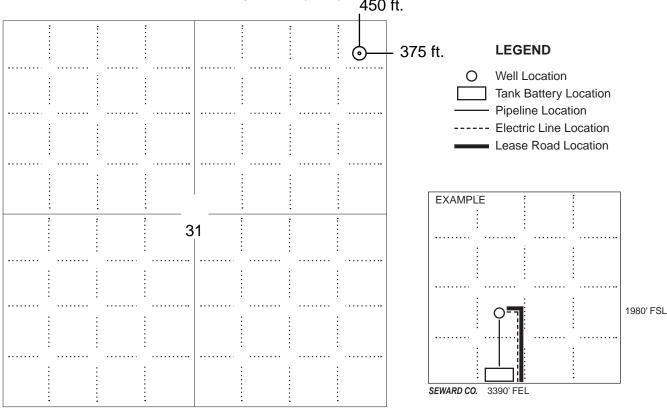

### IN ALL CASES PLOT THE INTENDED WELL ON THE PLAT BELOW

In all cases, please fully complete this side of the form. Include items 1 through 5 at the bottom of this page.

| Operator:                             | Location of Well: County:                                          |
|---------------------------------------|--------------------------------------------------------------------|
| Lease:                                | feet from N / S Line of Section                                    |
| Well Number:                          | feet from E / W Line of Section                                    |
| Field:                                | Sec Twp S. R E 🗌 W                                                 |
| Number of Acres attributable to well: | Is Section: Regular or Irregular                                   |
|                                       | If Section is Irregular, locate well from nearest corner boundary. |

PLAT

Show location of the well. Show footage to the nearest lease or unit boundary line. Show the predicted locations of lease roads, tank batteries, pipelines and electrical lines, as required by the Kansas Surface Owner Notice Act (House Bill 2032). You may attach a separate plat if desired. 450 ft.

NOTE: In all cases locate the spot of the proposed drilling locaton.

#### In plotting the proposed location of the well, you must show:

- 1. The manner in which you are using the depicted plat by identifying section lines, i.e. 1 section, 1 section with 8 surrounding sections, 4 sections, etc.
- 2. The distance of the proposed drilling location from the south / north and east / west outside section lines.
- 3. The distance to the nearest lease or unit boundary line (in footage).
- 4. If proposed location is located within a prorated or spaced field a certificate of acreage attribution plat must be attached: (C0-7 for oil wells; CG-8 for gas wells).
- 5. The predicted locations of lease roads, tank batteries, pipelines, and electrical lines.