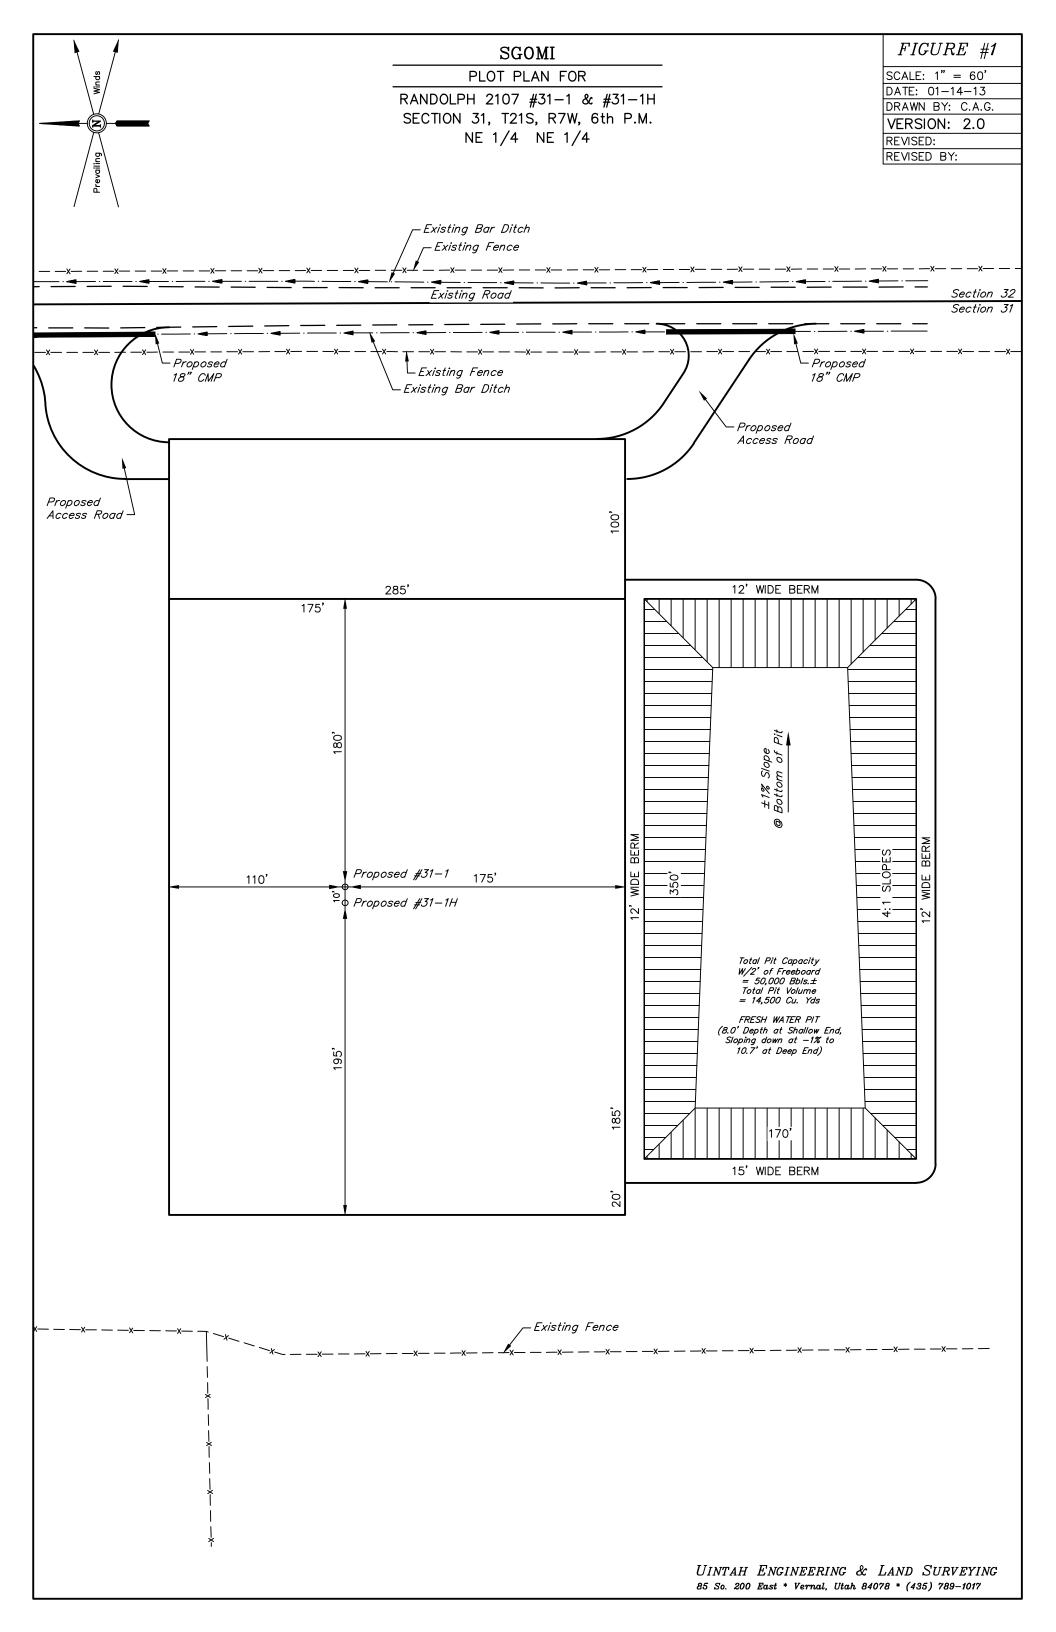

Re: Drilling Pit Application API 15-159-22723-01-00 Randolph Trust 2107 31-1H NE/4 Sec.31-21S-07W Rice County, Kansas

Dear Damonica Pierson:

According to the drilling pit application referenced above, this pit is to be used for fresh water only. A closed loop system is to be utilized.