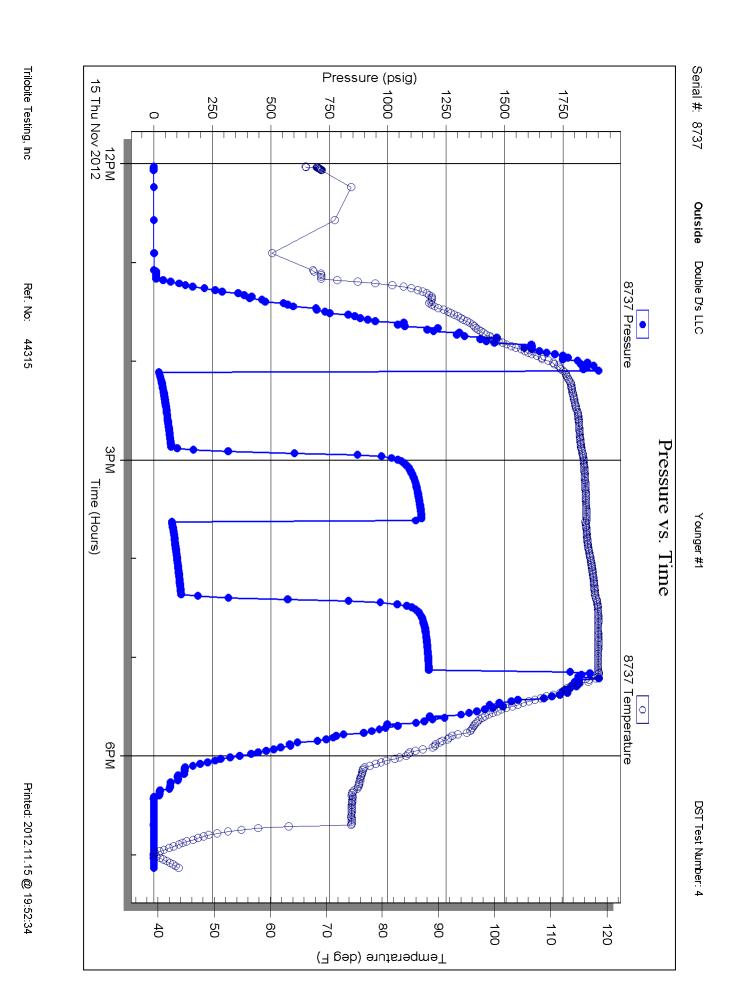

Serial #: 8737 Outside

 Press@RunDepth:
 psig
 @ 3752.00 ft (KB)
 Capacity:
 8000.00 psig

Start Date: 2012.11.15 End Date: 2012.11.15 Last Calib.: 2012.11.15

 Start Time:
 12:01:46
 End Time:
 19:07:45
 Time On Btm:

Time Off Btm:

TEST COMMENT: IFP=Good blow BOB in 14 1/2 min

ISI=Weak surface blow back built to 3/4 in died back to 1/2 in

FFP=Good blow BOB in 13 min

FSI=Weak surface blow back built to 3/4 in deid back to a surface blow

|                     | Time<br>(Min.) | Pressure<br>(psig) | Temp<br>(deg F) | Annotation |
|---------------------|----------------|--------------------|-----------------|------------|
|                     |                |                    |                 |            |
| Temperature (deg F) |                |                    |                 |            |
| yF)                 |                |                    |                 |            |
|                     |                |                    |                 |            |

PRESSURE SUMMARY