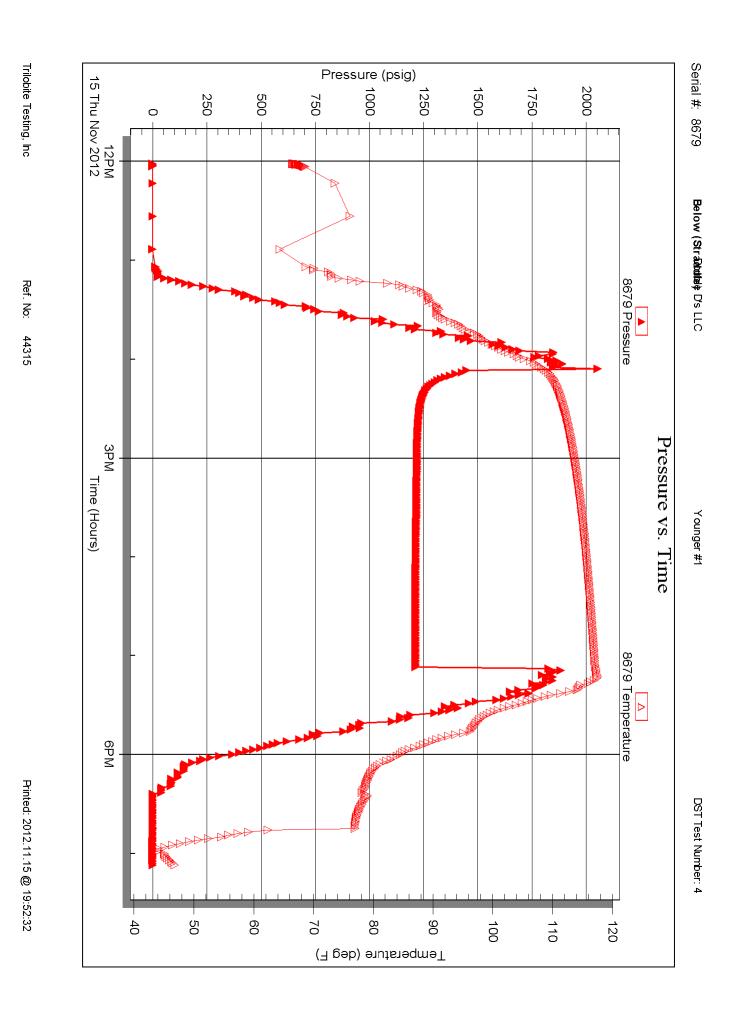

Total Depth: 3850.00 ft (KB) (TVD) 2131.00 ft (CF)

Hole Diameter: 7.88 inches Hole Condition: Good KB to GR/CF: 7.00 ft

Serial #: 8679 Below (Straddle)

 Press@RunDepth:
 psig
 @ 3778.00 ft (KB)
 Capacity:
 8000.00 psig

Start Date: 2012.11.15 End Date: 2012.11.15 Last Calib.: 2012.11.15

 Start Time:
 12:01:24
 End Time:
 19:06:53
 Time On Btm:

Time Off Btm:

TEST COMMENT: IFP=Good blow BOB in 14 1/2 min

ISI=Weak surface blow back built to 3/4 in died back to 1/2 in

FFP=Good blow BOB in 13 min

FSI=Weak surface blow back built to 3/4 in deid back to a surface blow

| PI | RESSUR | RE SU | JMI | MARY |
|----|--------|-------|-----|------|
|    | _      |       | -   |      |

|                     | Time<br>(Min.) | Pressure<br>(psig) | Temp<br>(deg F) | Annotation |
|---------------------|----------------|--------------------|-----------------|------------|
|                     |                |                    |                 |            |
|                     |                |                    |                 |            |
| Temperati           |                |                    |                 |            |
| Temperature (deg F) |                |                    |                 |            |
|                     |                |                    |                 |            |
|                     |                |                    |                 |            |
|                     |                |                    |                 |            |
|                     |                |                    |                 |            |

PRESSURE SUMMARY