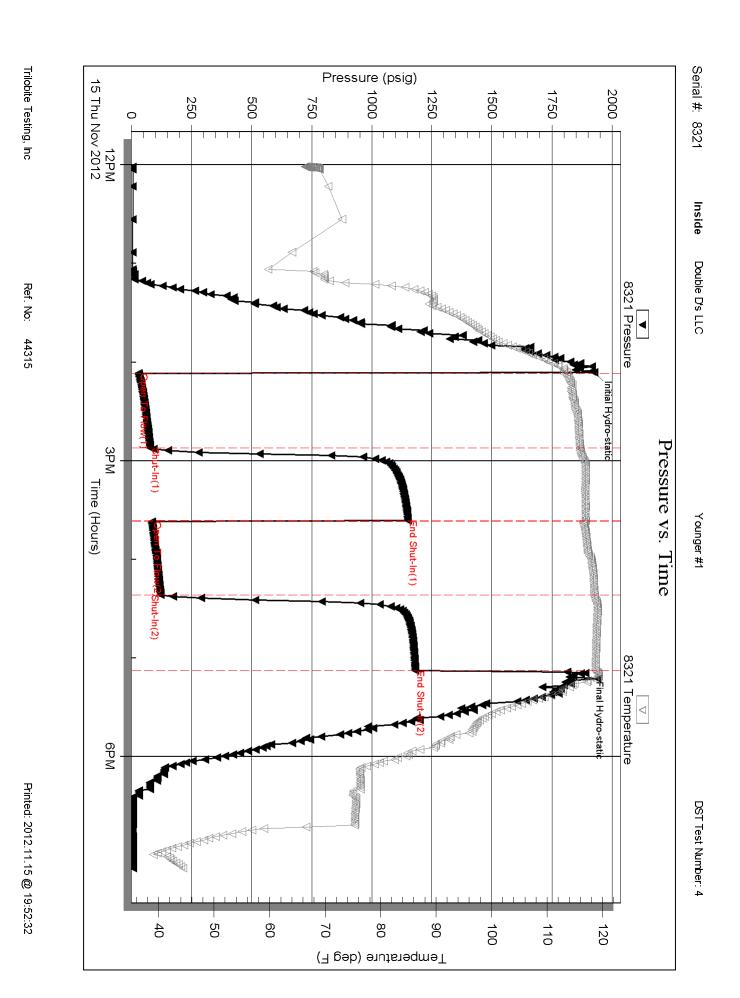

Serial #: 8321 Inside

Press@RunDepth: 3752.00 ft (KB) 121.13 psig @ Capacity: 8000.00 psig

Start Date: 2012.11.15 End Date: 2012.11.15 Last Calib.: 2012.11.15 Start Time: 12:01:07 End Time: 19:07:36 Time On Btm: 2012.11.15 @ 14:06:06 Time Off Btm: 2012.11.15 @ 17:09:06

|             | PRESSURE SUMMARY |          |         |                      |  |  |
|-------------|------------------|----------|---------|----------------------|--|--|
|             | Time             | Pressure | Temp    | Annotation           |  |  |
|             | (Min.)           | (psig)   | (deg F) |                      |  |  |
|             | 0                | 1925.83  | 113.44  | Initial Hydro-static |  |  |
|             | 1                | 29.62    | 112.88  | Open To Flow (1)     |  |  |
|             | 46               | 78.77    | 115.88  | Shut-In(1)           |  |  |
| 7           | 91               | 1151.51  | 116.88  | End Shut-In(1)       |  |  |
| Temperature | 91               | 86.94    | 116.55  | Open To Flow (2)     |  |  |
| rature      | 136              | 121.13   | 118.48  | Shut-In(2)           |  |  |
| neb)        | 182              | 1181.91  | 118.69  | End Shut-In(2)       |  |  |
| פ           | 183              | 1889.10  | 119.05  | Final Hydro-static   |  |  |
|             |                  |          |         |                      |  |  |
|             |                  |          |         |                      |  |  |
|             |                  |          |         |                      |  |  |
|             |                  |          |         |                      |  |  |
|             |                  |          |         |                      |  |  |
|             |                  |          |         |                      |  |  |