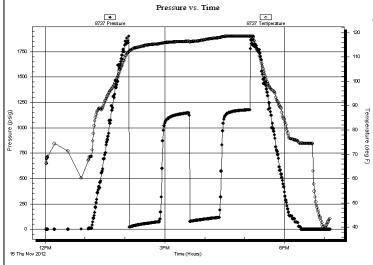

Serial #: 8737 Outside

 Press@RunDepth:
 psig
 @ 3752.00 ft (KB)
 Capacity:
 8000.00 psig

Start Date: 2012.11.15 End Date: 2012.11.15 Last Calib.: 2012.11.15

 Start Time:
 12:01:46
 End Time:
 19:07:45
 Time On Btm:

Time Off Btm:

TEST COMMENT: IFP=Good blow BOB in 14 1/2 min

ISI=Weak surface blow back built to 3/4 in died back to 1/2 in

FFP=Good blow BOB in 13 min

FSI=Weak surface blow back built to 3/4 in deid back to a surface blow