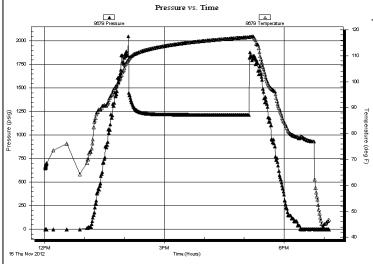

Total Depth: 3850.00 ft (KB) (TVD) 2131.00 ft (CF)

Hole Diameter: 7.88 inches Hole Condition: Good KB to GR/CF: 7.00 ft

Serial #: 8679 Below (Straddle)

 Press@RunDepth:
 psig
 @ 3778.00 ft (KB)
 Capacity:
 8000.00 psig

Start Date: 2012.11.15 End Date: 2012.11.15 Last Calib.: 2012.11.15

 Start Time:
 12:01:24
 End Time:
 19:06:53
 Time On Btm:

Time Off Btm:

TEST COMMENT: IFP=Good blow BOB in 14 1/2 min

ISI=Weak surface blow back built to 3/4 in died back to 1/2 in