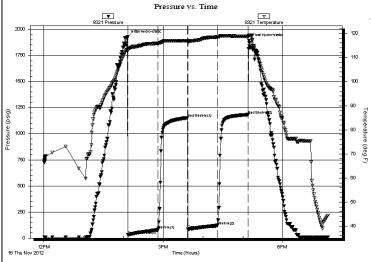

Serial #: 8321 Inside

Press@RunDepth: 3752.00 ft (KB) 121.13 psig @ Capacity: 8000.00 psig

Start Date: 2012.11.15 End Date: 2012.11.15 Last Calib.: 2012.11.15 Start Time: 12:01:07 End Time: 19:07:36 Time On Btm: 2012.11.15 @ 14:06:06 Time Off Btm: 2012.11.15 @ 17:09:06

|             | PRESSURE SUMMARY |          |         |                      |  |  |
|-------------|------------------|----------|---------|----------------------|--|--|
|             | Time             | Pressure | Temp    | Annotation           |  |  |
|             | (Min.)           | (psig)   | (deg F) |                      |  |  |
|             | 0                | 1925.83  | 113.44  | Initial Hydro-static |  |  |
|             | 1                | 29.62    | 112.88  | Open To Flow (1)     |  |  |
|             | 46               | 78.77    | 115.88  | Shut-In(1)           |  |  |
| 7           | 91               | 1151.51  | 116.88  | End Shut-In(1)       |  |  |
| Temperature | 91               | 86.94    | 116.55  | Open To Flow (2)     |  |  |
| rature      | 136              | 121.13   | 118.48  | Shut-In(2)           |  |  |
| neb)        | 182              | 1181.91  | 118.69  | End Shut-In(2)       |  |  |
| פ           | 183              | 1889.10  | 119.05  | Final Hydro-static   |  |  |
|             |                  |          |         |                      |  |  |
|             |                  |          |         |                      |  |  |
|             |                  |          |         |                      |  |  |
|             |                  |          |         |                      |  |  |
|             |                  |          |         |                      |  |  |
|             |                  |          |         |                      |  |  |