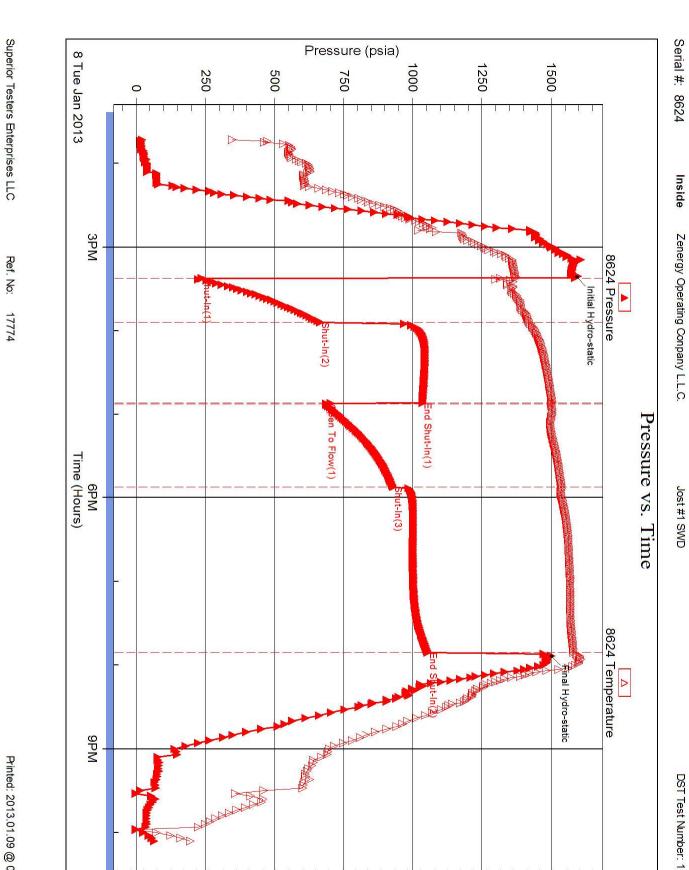

Side Two

| Operator Name:                                                         |                                                  |                                                                                                           | Lease Name: _        |                     |                      | _ Well #:         |                               |
|------------------------------------------------------------------------|--------------------------------------------------|-----------------------------------------------------------------------------------------------------------|----------------------|---------------------|----------------------|-------------------|-------------------------------|
| Sec Twp                                                                | S. R                                             | East West                                                                                                 | County:              |                     |                      |                   |                               |
| time tool open and clo                                                 | osed, flowing and shu<br>es if gas to surface te | d base of formations pen<br>t-in pressures, whether s<br>st, along with final chart(<br>well site report. | hut-in pressure rea  | ched static level,  | hydrostatic press    | sures, bottom h   | ole temperature, fluid        |
| Drill Stem Tests Taker (Attach Additional                              |                                                  | Yes No                                                                                                    |                      | og Formatio         | n (Top), Depth ar    | nd Datum          | Sample                        |
| Samples Sent to Geo                                                    | ological Survey                                  | ☐ Yes ☐ No                                                                                                | Nam                  | е                   |                      | Тор               | Datum                         |
| Cores Taken Electric Log Run Electric Log Submitte (If no, Submit Copy | d Electronically                                 | Yes No Yes No Yes No                                                                                      |                      |                     |                      |                   |                               |
| List All E. Logs Run:                                                  |                                                  |                                                                                                           |                      |                     |                      |                   |                               |
|                                                                        |                                                  | Report all strings set-o                                                                                  |                      | ermediate, producti | <u> </u>             |                   |                               |
| Purpose of String                                                      | Size Hole<br>Drilled                             | Size Casing<br>Set (In O.D.)                                                                              | Weight<br>Lbs. / Ft. | Setting<br>Depth    | Type of<br>Cement    | # Sacks<br>Used   | Type and Percent<br>Additives |
|                                                                        |                                                  |                                                                                                           |                      |                     |                      |                   |                               |
|                                                                        |                                                  |                                                                                                           |                      |                     |                      |                   |                               |
|                                                                        |                                                  |                                                                                                           |                      |                     |                      |                   |                               |
|                                                                        |                                                  | ADDITIONAL                                                                                                | . CEMENTING / SQL    | <br>JEEZE RECORD    |                      |                   |                               |
| Purpose:  —— Perforate  —— Protect Casing                              | Depth<br>Top Bottom                              | Type of Cement                                                                                            | # Sacks Used         |                     | Type and F           | Percent Additives |                               |
| Plug Back TD Plug Off Zone                                             |                                                  |                                                                                                           |                      |                     |                      |                   |                               |
|                                                                        | DEDEODATI                                        | ON DECORD - Daider Bloss                                                                                  | - O-4/T              | Asid Fro            | cture, Shot, Cemen   | t Causana Dagar   |                               |
| Shots Per Foot                                                         | Specify I                                        | ON RECORD - Bridge Plug<br>Footage of Each Interval Per                                                   | forated              |                     | mount and Kind of Ma |                   | Depth                         |
|                                                                        |                                                  |                                                                                                           |                      |                     |                      |                   |                               |
|                                                                        |                                                  |                                                                                                           |                      |                     |                      |                   |                               |
|                                                                        |                                                  |                                                                                                           |                      |                     |                      |                   |                               |
|                                                                        |                                                  |                                                                                                           |                      |                     |                      |                   |                               |
|                                                                        |                                                  |                                                                                                           |                      |                     |                      |                   |                               |
| TUBING RECORD:                                                         | Size:                                            | Set At:                                                                                                   | Packer At:           | Liner Run:          | Yes No               |                   |                               |
| Date of First, Resumed                                                 | Production, SWD or EN                            | HR. Producing Meth                                                                                        |                      | Gas Lift C          | Other (Explain)      |                   |                               |
| Estimated Production<br>Per 24 Hours                                   | Oil                                              | Bbls. Gas                                                                                                 | Mcf Wat              | er B                | bls.                 | Gas-Oil Ratio     | Gravity                       |
| DISPOSITI                                                              | ON OF GAS:                                       |                                                                                                           | METHOD OF COMPLE     | ETION:              |                      | PRODUCTIO         | ON INTERVAL:                  |
| Vented Solo                                                            |                                                  | Open Hole                                                                                                 | Perf. Dually         | Comp. Cor           | nmingled             |                   |                               |
| (If vented, Su                                                         | bmit ACO-18.)                                    | Other (Specify)                                                                                           | (Submit )            | 4CO-5) (Sub         | mit ACO-4)           |                   | _                             |