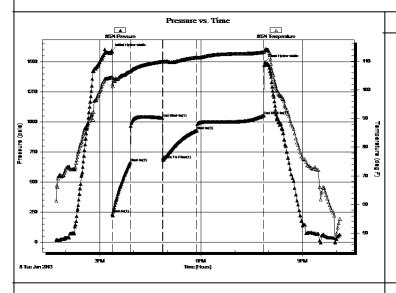

Test Ended: 00:00:00 Unit No: 3335

3241.00 ft (KB) To 3313.00 ft (KB) (TVD) Interval:

Total Depth: 3385.00 ft (KB) (TVD)

8.75 inches Hole Condition: Fair Hole Diameter:

Reference Elevations: 1452.00 ft (KB)

1440.00 ft (CF)

DST#: 1

KB to GR/CF: 12.00 ft

Serial #: 8624 Inside

Press@RunDepth: 5000.00 psia 1054.50 psia @ 3311.50 ft (KB) Capacity:

Start Date: 2013.01.08 End Date: 2013.01.08 Last Calib.: 2013.01.09 Start Time: 09:30:00 End Time: 2013.01.08 @ 15:21:30 22:07:00 Time On Btm: Time Off Btm: 2013.01.08 @ 19:53:30

TEST COMMENT: 1st Opening 30 Minutes-Good blow built to the bottom of a 5 gallon bucket in 1 minute

1st Shut-In 60 Minutes-No blow back

2nd Opening 60 Minutes-Good blow built to the bottom of a 5 gallon bucket in 2 minutes

2nd Shut-In 120 Minutes-No blow back



| Time   | Pressure | Temp    | Annotation           |
|--------|----------|---------|----------------------|
| (Min.) | (psia)   | (deg F) |                      |
| 0      | 1591.82  | 104.39  | Initial Hydro-static |
| 1      | 237.03   | 102.02  | Shut-In(1)           |
| 33     | 664.28   | 106.40  | Shut-In(2)           |
| 90     | 1035.05  | 109.89  | End Shut-In(1)       |
| 91     | 686.93   | 109.76  | Open To Flow (1)     |
| 151    | 929.30   | 111.32  | Shut-In(3)           |
| 270    | 1054.50  | 113.11  | End Shut-In(2)       |
| 272    | 1500.07  | 114.07  | Final Hydro-static   |
|        |          |         |                      |
|        |          |         |                      |

#### Recovery

| Length (ft) | Description                       | Volume (bbl) |