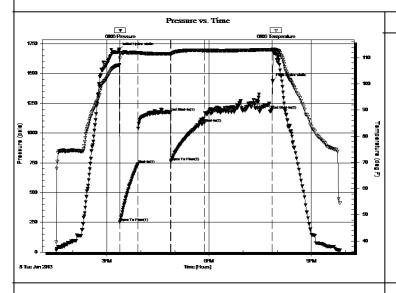

: 00:00:00

Unit No: 3335

Interval: 3241.00 ft (KB) To 3313.00 ft (KB) (TVD)

Total Depth: 3385.00 ft (KB) (TVD)

Hole Diameter: 8.75 inches Hole Condition: Fair

Reference Elevations: 1452.00 ft (KB)

1440.00 ft (CF)

KB to GR/CF: 12.00 ft

Serial #: 6806 Outside

Press @ RunDepth: 1195.66 psia @ 3385.63 ft (KB) Capacity: 5000.00 psia

 Start Date:
 2013.01.08
 End Date:
 2013.01.08
 Last Calib.:
 2013.01.09

 Start Time:
 09:30:00
 End Time:
 21:50:00
 Time On Btm:
 2013.01.08 @ 15:21:30

 Time Off Btm:
 2013.01.08 @ 19:52:00

TEST COMMENT: 1st Opening 30 Minutes-Good blow built to the bottom of a 5 gallon bucket in 1 minute

1st Shut-In 60 Minutes-No blow back

2nd Opening 60 Minutes-Good blow built to the bottom of a 5 gallon bucket in 2 minutes

2nd Shut-In 120 Minutes-No blow back



#### PRESSURE SUMMARY

| rime   | Pressure | lemp    | Annotation           |
|--------|----------|---------|----------------------|
| (Min.) | (psia)   | (deg F) |                      |
| 0      | 1701.35  | 107.16  | Initial Hydro-static |
| 2      | 251.07   | 109.68  | Open To Flow (1)     |
| 33     | 740.86   | 111.85  | Shut-In(1)           |
| 91     | 1175.92  | 111.56  | End Shut-In(1)       |
| 91     | 761.79   | 111.47  | Open To Flow (2)     |
| 151    | 1085.85  | 112.76  | Shut-In(2)           |
| 269    | 1195.66  | 113.04  | End Shut-In(2)       |
| 271    | 1437.05  | 113.12  | Final Hydro-static   |
|        |          |         |                      |

#### Recovery

| Length (ft) | Description                        | Volume (bbl) |
|-------------|----------------