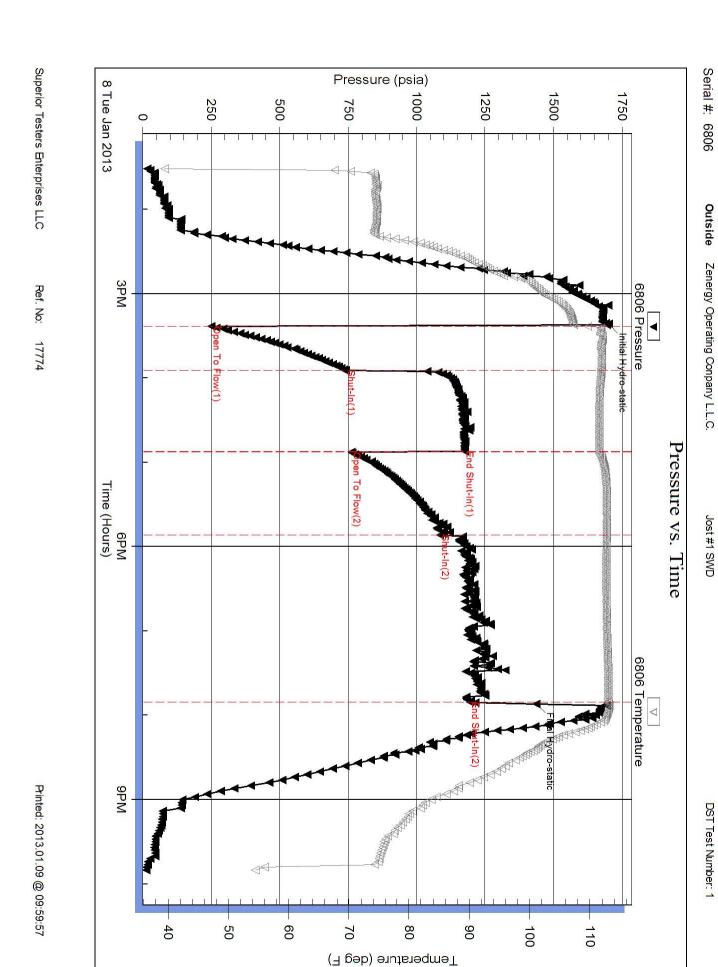

Side Two

| Operator Name:                                                         |                                                  |                                                                                                           | Lease Name: _        |                     |                      | _ Well #:         |                               |
|------------------------------------------------------------------------|--------------------------------------------------|-----------------------------------------------------------------------------------------------------------|----------------------|---------------------|----------------------|-------------------|-------------------------------|
| Sec Twp                                                                | S. R                                             | East West                                                                                                 | County:              |                     |                      |                   |                               |
| time tool open and clo                                                 | osed, flowing and shu<br>es if gas to surface te | d base of formations pen<br>t-in pressures, whether s<br>st, along with final chart(<br>well site report. | hut-in pressure rea  | ched static level,  | hydrostatic press    | sures, bottom h   | ole temperature, fluid        |
| Drill Stem Tests Taker (Attach Additional                              |                                                  | Yes No                                                                                                    |                      | og Formatio         | n (Top), Depth ar    | nd Datum          | Sample                        |
| Samples Sent to Geo                                                    | ological Survey                                  | ☐ Yes ☐ No                                                                                                | Nam                  | е                   |                      | Тор               | Datum                         |
| Cores Taken Electric Log Run Electric Log Submitte (If no, Submit Copy | d Electronically                                 | Yes No Yes No Yes No                                                                                      |                      |                     |                      |                   |                               |
| List All E. Logs Run:                                                  |                                                  |                                                                                                           |                      |                     |                      |                   |                               |
|                                                                        |                                                  | Report all strings set-o                                                                                  |                      | ermediate, producti | <u> </u>             |                   |                               |
| Purpose of String                                                      | Size Hole<br>Drilled                             | Size Casing<br>Set (In O.D.)                                                                              | Weight<br>Lbs. / Ft. | Setting<br>Depth    | Type of<br>Cement    | # Sacks<br>Used   | Type and Percent<br>Additives |
|                                                                        |                                                  |                                                                                                           |                      |                     |                      |                   |                               |
|                                                                        |                                                  |                                                                                                           |                      |                     |                      |                   |                               |
|                                                                        |                                                  |                                                                                                           |                      |                     |                      |                   |                               |
|                                                                        |                                                  | ADDITIONAL                                                                                                | . CEMENTING / SQL    | <br>JEEZE RECORD    |                      |                   |                               |
| Purpose:  —— Perforate  —— Protect Casing                              | Depth<br>Top Bottom                              | Type of Cement                                                                                            | # Sacks Used         |                     | Type and F           | Percent Additives |                               |
| Plug Back TD Plug Off Zone                                             |                                                  |                                                                                                           |                      |                     |                      |                   |                               |
|                                                                        | DEDEODATI                                        | ON DECORD - Daider Bloss                                                                                  | - O-4/T              | Asid Fro            | cture, Shot, Cemen   | t Causana Dagar   |                               |
| Shots Per Foot                                                         | Specify I                                        | ON RECORD - Bridge Plug<br>Footage of Each Interval Per                                                   | forated              |                     | mount and Kind of Ma |                   | Depth                         |
|                                                                        |                                                  |                                                                                                           |                      |                     |                      |                   |                               |
|                                                                        |                                                  |                                                                                                           |                      |                     |                      |                   |                               |
|                                                                        |                                                  |                                                                                                           |                      |                     |                      |                   |                               |
|                                                                        |                                                  |                                                                                                           |                      |                     |                      |                   |                               |
|                                                                        |                                                  |                                                                                                           |                      |                     |                      |                   |                               |
| TUBING RECORD:                                                         | Size:                                            | Set At:                                                                                                   | Packer At:           | Liner Run:          | Yes No               |                   |                               |
| Date of First, Resumed                                                 | Production, SWD or EN                            | HR. Producing Meth                                                                                        |                      | Gas Lift C          | Other (Explain)      |                   |                               |
| Estimated Production<br>Per 24 Hours                                   | Oil                                              | Bbls. Gas                                                                                                 | Mcf Wat              | er B                | bls.                 | Gas-Oil Ratio     | Gravity                       |
| DISPOSITI                                                              | ON OF GAS:                                       |                                                                                                           | METHOD OF COMPLE     | ETION:              |                      | PRODUCTIO         | ON INTERVAL:                  |
| Vented Solo                                                            |                                                  | Open Hole                                                                                                 | Perf. Dually         | Comp. Cor           | nmingled             |                   |                               |
| (If vented, Su                                                         | bmit ACO-18.)                                    | Other (Specify)                                                                                           | (Submit )            | 4CO-5) (Sub         | mit ACO-4)           |                   | _                             |