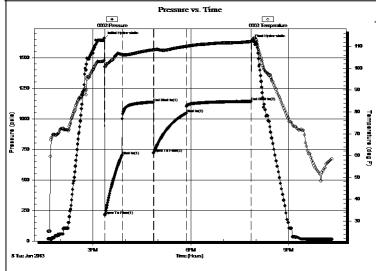

0:00:00 Tester: Gene Budig Time Test Ended: 00:00:00 Unit No: 3335

3241.00 ft (KB) To 3313.00 ft (KB) (TVD) Interval:

Total Depth: 3385.00 ft (KB) (TVD)

8.75 inches Hole Condition: Fair Hole Diameter: KB to GR/CF: 12.00 ft

1452.00 ft (KB)

1440.00 ft (CF)

Serial #: 6663 Outside

Press@RunDepth: 5000.00 psia 1140.34 psia @ 3312.50 ft (KB) Capacity:

Start Date: 2013.01.08 End Date: 2013.01.08 Last Calib.: 2013.01.09 09:30:00 End Time: 2013.01.08 @ 15:21:30 Start Time: 22:19:00 Time On Btm: Time Off Btm: 2013.01.08 @ 19:51:30

TEST COMMENT: 1st Opening 30 Minutes-Good blow built to the bottom of a 5 gallon bucket in 1 minute

1st Shut-In 60 Minutes-No blow back

2nd Opening 60 Minutes-Good blow built to the bottom of a 5 gallon bucket in 2 minutes

2nd Shut-In 120 Minutes-No blow back



| Time   | Pressure | Temp    | Annotation           |
|--------|----------|---------|----------------------|
| (Min.) | (psia)   | (deg F) |                      |
| 0      | 1655.49  | 103.58  | Initial Hydro-static |
| 1      | 214.08   | 100.72  | Open To Flow (1)     |
| 33     | 700.38   | 106.03  | Shut-In(1)           |
| 90     | 1135.09  | 108.39  | End Shut-In(1)       |
| 91     | 720.43   | 108.31  | Open To Flow (2)     |
| 151    | 1044.14  | 109.94  | Shut-In(2)           |
| 269    | 1140.34  | 112.12  | End Shut-In(2)       |
| 270    | 1631.47  | 112.45  | Final Hydro-static   |
|        |          |         |                      |

PRESSURE SUMMARY

#### Recovery

| Length (ft) | Description                       | Volume (bbl) |
|-------------|----------------------