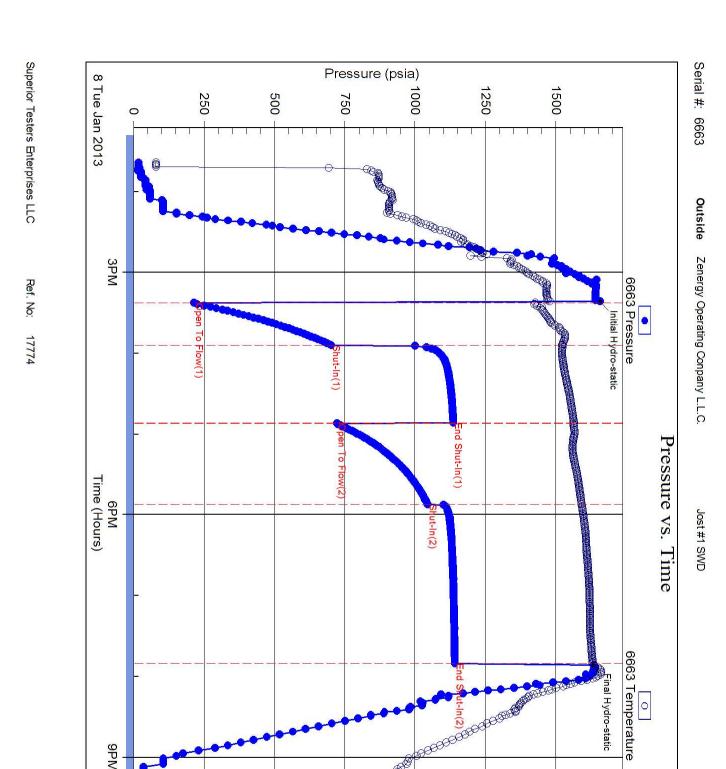

Side Two

| Operator Name:                                                         |                                                  |                                                                                                           | Lease Name: _        |                     |                      | _ Well #:         |                               |
|------------------------------------------------------------------------|--------------------------------------------------|-----------------------------------------------------------------------------------------------------------|----------------------|---------------------|----------------------|-------------------|-------------------------------|
| Sec Twp                                                                | S. R                                             | East West                                                                                                 | County:              |                     |                      |                   |                               |
| time tool open and clo                                                 | osed, flowing and shu<br>es if gas to surface te | d base of formations pen<br>t-in pressures, whether s<br>st, along with final chart(<br>well site report. | hut-in pressure rea  | ched static level,  | hydrostatic press    | sures, bottom h   | ole temperature, fluid        |
| Drill Stem Tests Taker (Attach Additional                              |                                                  | Yes No                                                                                                    |                      | og Formatio         | n (Top), Depth ar    | nd Datum          | Sample                        |
| Samples Sent to Geo                                                    | ological Survey                                  | ☐ Yes ☐ No                                                                                                | Nam                  | е                   |                      | Тор               | Datum                         |
| Cores Taken Electric Log Run Electric Log Submitte (If no, Submit Copy | d Electronically                                 | Yes No Yes No Yes No                                                                                      |                      |                     |                      |                   |                               |
| List All E. Logs Run:                                                  |                                                  |                                                                                                           |                      |                     |                      |                   |                               |
|                                                                        |                                                  | Report all strings set-o                                                                                  |                      | ermediate, producti | <u> </u>             |                   |                               |
| Purpose of String                                                      | Size Hole<br>Drilled                             | Size Casing<br>Set (In O.D.)                                                                              | Weight<br>Lbs. / Ft. | Setting<br>Depth    | Type of<br>Cement    | # Sacks<br>Used   | Type and Percent<br>Additives |
|                                                                        |                                                  |                                                                                                           |                      |                     |                      |                   |                               |
|                                                                        |                                                  |                                                                                                           |                      |                     |                      |                   |                               |
|                                                                        |                                                  |                                                                                                           |                      |                     |                      |                   |                               |
|                                                                        |                                                  | ADDITIONAL                                                                                                | . CEMENTING / SQL    | <br>JEEZE RECORD    |                      |                   |                               |
| Purpose:  —— Perforate  —— Protect Casing                              | Depth<br>Top Bottom                              | Type of Cement                                                                                            | # Sacks Used         |                     | Type and F           | Percent Additives |                               |
| Plug Back TD Plug Off Zone                                             |                                                  |                                                                                                           |                      |                     |                      |                   |                               |
|                                                                        | DEDEODATI                                        | ON DECORD - Daider Bloss                                                                                  | - O-4/T              | Asid Fro            | cture, Shot, Cemen   | t Causana Dagar   |                               |
| Shots Per Foot                                                         | Specify I                                        | ON RECORD - Bridge Plug<br>Footage of Each Interval Per                                                   | forated              |                     | mount and Kind of Ma |                   | Depth                         |
|                                                                        |                                                  |                                                                                                           |                      |                     |                      |                   |                               |
|                                                                        |                                                  |                                                                                                           |                      |                     |                      |                   |                               |
|                                                                        |                                                  |                                                                                                           |                      |                     |                      |                   |                               |
|                                                                        |                                                  |                                                                                                           |                      |                     |                      |                   |                               |
|                                                                        |                                                  |                                                                                                           |                      |                     |                      |                   |                               |
| TUBING RECORD:                                                         | Size:                                            | Set At:                                                                                                   | Packer At:           | Liner Run:          | Yes No               |                   |                               |
| Date of First, Resumed                                                 | Production, SWD or EN                            | HR. Producing Meth                                                                                        |                      | Gas Lift C          | Other (Explain)      |                   |                               |
| Estimated Production<br>Per 24 Hours                                   | Oil                                              | Bbls. Gas                                                                                                 | Mcf Wat              | er B                | bls.                 | Gas-Oil Ratio     | Gravity                       |
| DISPOSITI                                                              | ON OF GAS:                                       |                                                                                                           | METHOD OF COMPLE     | ETION:              |                      | PRODUCTIO         | ON INTERVAL:                  |
| Vented Solo                                                            |                                                  | Open Hole                                                                                                 | Perf. Dually         | Comp. Cor           | nmingled             |                   |                               |
| (If vented, Su                                                         | bmit ACO-18.)                                    | Other (Specify)                                                                                           | (Submit )            | 4CO-5) (Sub         | mit ACO-4)           |                   | _                             |