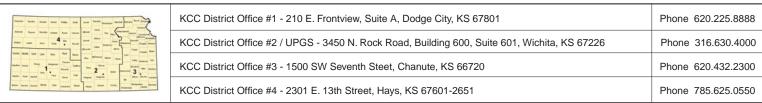

## TEMPORARY ABANDONMENT WELL APPLICATION

| OPERATOR: License#                        | DPERATOR: License#   |                                                                           |          |                                                        | API No. 15                                                                                                                                                                                                                                                                                                                |                         |              |        |        |           |
|-------------------------------------------|----------------------|---------------------------------------------------------------------------|----------|--------------------------------------------------------|---------------------------------------------------------------------------------------------------------------------------------------------------------------------------------------------------------------------------------------------------------------------------------------------------------------------------|-------------------------|--------------|--------|--------|-----------|
| lame:                                     |                      |                                                                           |          | Spot Description:                                      |                                                                                                                                                                                                                                                                                                                           |                         |              |        |        |           |
| Address 1:                                |                      |                                                                           |          |                                                        | Sec                                                                                                                                                                                                                                                                                                                       | Twp                     | _ S. R       | [ E    | W      |           |
| Address 2:                                |                      |                                                                           |          |                                                        |                                                                                                                                                                                                                                                                                                                           | feet from               | = =          |        |        |           |
| City:         +                           |                      |                                                                           |          | GPS Location: Lat:                                     |                                                                                                                                                                                                                                                                                                                           |                         |              |        |        |           |
|                                           |                      |                                                                           |          |                                                        |                                                                                                                                                                                                                                                                                                                           |                         |              |        |        | Phone:( ) |
| Contact Person Email:                     |                      |                                                                           |          | Lease Name: Well #:                                    |                                                                                                                                                                                                                                                                                                                           |                         |              |        |        |           |
| Field Contact Person:                     |                      |                                                                           |          | Well Type: (check one)  Oil  Gas  OG  WSW  Other:      |                                                                                                                                                                                                                                                                                                                           |                         |              |        |        |           |
| Field Contact Person Phone: ( )           |                      |                                                                           |          | SWD Permit #: ENHR Permit #:                           |                                                                                                                                                                                                                                                                                                                           |                         |              |        |        |           |
| · ,                                       |                      |                                                                           |          | Gas Storage Permit #:                                  |                                                                                                                                                                                                                                                                                                                           |                         |              |        |        |           |
|                                           |                      |                                                                           |          | Opud Date.                                             |                                                                                                                                                                                                                                                                                                                           | Date ondi-              |              |        |        |           |
|                                           | Conductor            | Surface                                                                   | Pro      | oduction                                               | Intermediate                                                                                                                                                                                                                                                                                                              | Liner                   |              | Tubing |        |           |
| Size                                      |                      |                                                                           |          |                                                        |                                                                                                                                                                                                                                                                                                                           |                         |              |        |        |           |
| Setting Depth                             |                      |                                                                           |          |                                                        |                                                                                                                                                                                                                                                                                                                           |                         |              |        |        |           |
| Amount of Cement                          |                      |                                                                           |          |                                                        |                                                                                                                                                                                                                                                                                                                           |                         |              |        |        |           |
| Top of Cement                             |                      |                                                                           |          |                                                        |                                                                                                                                                                                                                                                                                                                           |                         |              |        |        |           |
| Bottom of Cement                          |                      |                                                                           |          |                                                        |                                                                                                                                                                                                                                                                                                                           |                         |              |        |        |           |
| Depth and Type:                           | .I ALT. II Depth o   | f: DV Tool:(depth)                                                        | w / _    | Set at:                                                | s of cement Por                                                                                                                                                                                                                                                                                                           | t Collar:(depth)<br>eet |              |        | cement |           |
| Geological Date:                          |                      |                                                                           |          |                                                        |                                                                                                                                                                                                                                                                                                                           |                         |              |        |        |           |
| Formation Name                            | Commetice.           | Ton Formation Dage                                                        |          |                                                        | Campulati                                                                                                                                                                                                                                                                                                                 | an Information          |              |        |        |           |
|                                           |                      | Formation Top Formation Base  st: to Feet Performance  st: formation Base |          |                                                        | Completion Information ation Interval to |                         |              |        | Foot   |           |
| 1                                         |                      |                                                                           |          |                                                        |                                                                                                                                                                                                                                                                                                                           |                         |              |        |        |           |
| <u> </u>                                  | At:                  | to reet                                                                   | Perio    | ration interval.                                       | 10                                                                                                                                                                                                                                                                                                                        | Feet or Open Hole I     | ntervai      | _ 10   | Feet   |           |
| INDED DENALTY OF DEE                      | IIIDV I LIEDEDV ATTE | OT THAT THE INCODMA                                                       | TION CO  | NTAINED HED                                            | DEIN ISTRIIE AND                                                                                                                                                                                                                                                                                                          | CODDECT TO THE D        | ECT OF MIV I | NOW! E | DOE.   |           |
|                                           |                      | Submitte                                                                  | ed Ele   | ctronicall                                             | у                                                                                                                                                                                                                                                                                                                         |                         |              |        |        |           |
| Do NOT Write in This Space - KCC USE ONLY | Date Tested:         | Re                                                                        |          | Date Plugged: Date Repaired: Date Put Back in Service: |                                                                                                                                                                                                                                                                                                                           |                         |              |        |        |           |
| Review Completed by: Comm                 |                      |                                                                           |          | nents:                                                 |                                                                                                                                                                                                                                                                                                                           |                         |              |        |        |           |
| TA Approved: Yes                          | Denied Date:         |                                                                           |          |                                                        |                                                                                                                                                                                                                                                                                                                           |                         |              |        |        |           |
|                                           |                      | Mail to the App                                                           | ropriate | KCC Conserv                                            | vation Office:                                                                                                                                                                                                                                                                                                            |                         |              |        |        |           |
|                                           |                      |                                                                           | •        |                                                        |                                                                                                                                                                                                                                                                                                                           |                         |              |        |        |           |