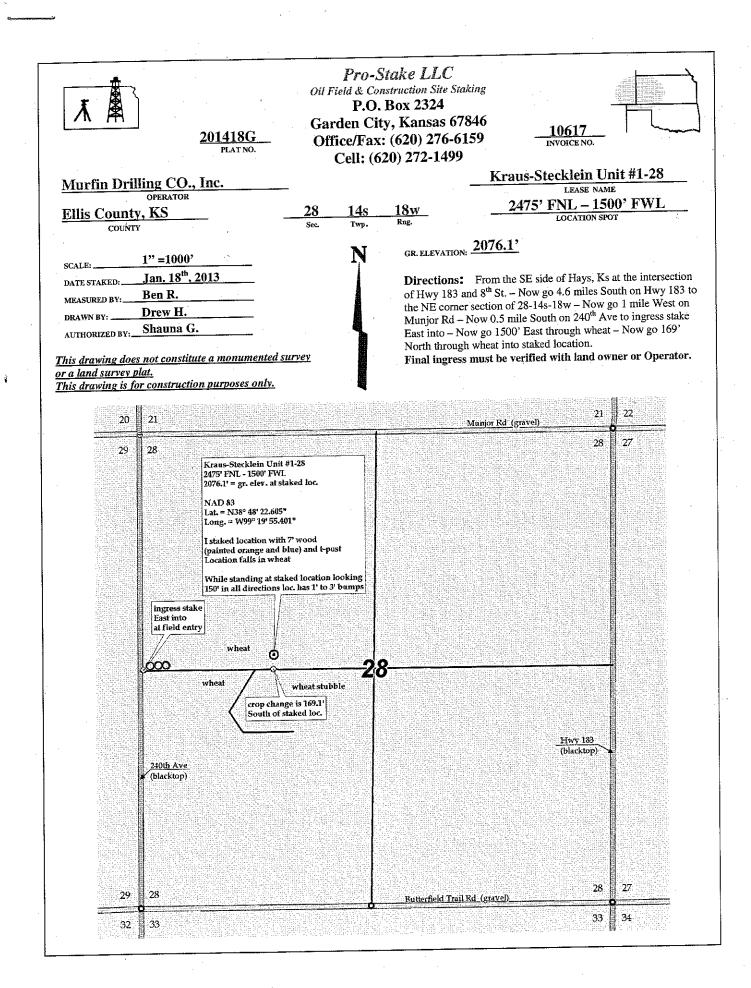

Must be approved by KCC five (5) days prior to commencing well

Form KSONA-1, Certification of Compliance with the Kansas Surface Owner Notification Act, MUST be submitted with this form.

| Expected Spud Date:                                                                                                                                                                                                                                                                    | Spot Description:                                                                   |
|----------------------------------------------------------------------------------------------------------------------------------------------------------------------------------------------------------------------------------------------------------------------------------------|-------------------------------------------------------------------------------------|
| month day year                                                                                                                                                                                                                                                                         |                                                                                     |
| OPERATOR: License#                                                                                                                                                                                                                                                                     | feet from N / S Line of Section                                                     |
| Name:                                                                                                                                                                                                                                                                                  | feet from L E / W Line of Section                                                   |
| Address 1:                                                                                                                                                                                                                                                                             | Is SECTION: Regular Irregular?                                                      |
| Address 2:                                                                                                                                                                                                                                                                             | (Note: Locate well on the Section Plat on reverse side)                             |
| City: State: Zip: +                                                                                                                                                                                                                                                                    | County:                                                                             |
| Contact Person:                                                                                                                                                                                                                                                                        | Lease Name: Well #:                                                                 |
| Phone:                                                                                                                                                                                                                                                                                 | Field Name:                                                                         |
| CONTRACTOR: License#                                                                                                                                                                                                                                                                   | Is this a Prorated / Spaced Field?                                                  |
| Name:                                                                                                                                                                                                                                                                                  | Target Formation(s):                                                                |
| Well Drilled For:       Well Class:       Type Equipment:         Oil       Enh Rec       Infield       Mud Rotary         Gas       Storage       Pool Ext.       Air Rotary         Disposal       Wildcat       Cable         Seismic ;       # of Holes       Other         Other: | Nearest Lease or unit boundary line (in footage):         Ground Surface Elevation: |
|                                                                                                                                                                                                                                                                                        | Water Source for Drilling Operations:                                               |
| Directional, Deviated or Horizontal wellbore?                                                                                                                                                                                                                                          | Well Farm Pond Other:                                                               |
| If Yes, true vertical depth:                                                                                                                                                                                                                                                           | DWR Permit #:                                                                       |
| Bottom Hole Location:                                                                                                                                                                                                                                                                  | ( <b>Note:</b> Apply for Permit with DWR )                                          |
| KCC DKT #:                                                                                                                                                                                                                                                                             | Will Cores be taken?                                                                |
|                                                                                                                                                                                                                                                                                        | If Yes, proposed zone:                                                              |