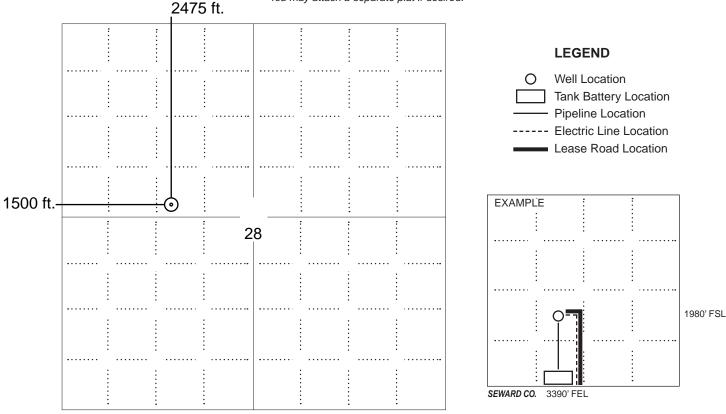

### IN ALL CASES PLOT THE INTENDED WELL ON THE PLAT BELOW

In all cases, please fully complete this side of the form. Include items 1 through 5 at the bottom of this page.

| Operator:                             | Location of Well: County:                                          |
|---------------------------------------|--------------------------------------------------------------------|
| Lease:                                | feet from N / S Line of Section                                    |
| Well Number:                          | feet from E / W Line of Section                                    |
| Field:                                | SecTwpS. R E U W                                                   |
| Number of Acres attributable to well: | Is Section: Regular or Irregular                                   |
|                                       | If Section is Irregular, locate well from nearest corner boundary. |

PLAT

Show location of the well. Show footage to the nearest lease or unit boundary line. Show the predicted locations of lease roads, tank batteries, pipelines and electrical lines, as required by the Kansas Surface Owner Notice Act (House Bill 2032). You may attach a separate plat if desired.

NOTE: In all cases locate the spot of the proposed drilling locaton.

#### In plotting the proposed location of the well, you must show:

- 1. The manner in which you are using the depicted plat by identifying section lines, i.e. 1 section, 1 section with 8 surrounding sections, 4 sections, etc.
- 2. The distance of the proposed drilling location from the south / north and east / west outside section lines.
- 3. The distance to the nearest lease or unit boundary line (in footage).
- 4. If proposed location is located within a prorated or spaced field a certificate of acreage attribution plat must be attached: (C0-7 for oil wells; CG-8 for gas wells).
- 5. The predicted locations of lease roads, tank batteries, pipelines, and electrical lines.