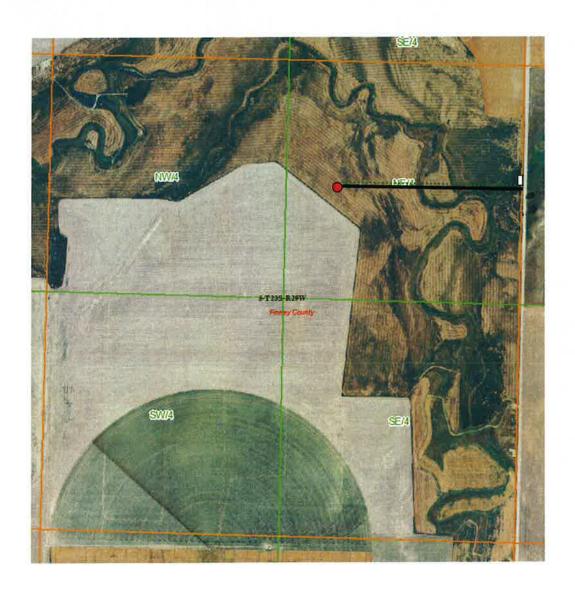

## **NOTICE OF INTENT TO DRILL**

|                                                                                                                                                                                                                                                                                                                                                                                                                                                                                                                                                                                                                                                                                                                                                                                                                                                                                                                 | Spot Description:                                                                                                                                                                                                                                                                                                                                                                                                                                                                                                                                                                                                                                                                                                                                                                                                                                                     |
|-----------------------------------------------------------------------------------------------------------------------------------------------------------------------------------------------------------------------------------------------------------------------------------------------------------------------------------------------------------------------------------------------------------------------------------------------------------------------------------------------------------------------------------------------------------------------------------------------------------------------------------------------------------------------------------------------------------------------------------------------------------------------------------------------------------------------------------------------------------------------------------------------------------------|-----------------------------------------------------------------------------------------------------------------------------------------------------------------------------------------------------------------------------------------------------------------------------------------------------------------------------------------------------------------------------------------------------------------------------------------------------------------------------------------------------------------------------------------------------------------------------------------------------------------------------------------------------------------------------------------------------------------------------------------------------------------------------------------------------------------------------------------------------------------------|
| month day year                                                                                                                                                                                                                                                                                                                                                                                                                                                                                                                                                                                                                                                                                                                                                                                                                                                                                                  | Sec Twp S. R E V                                                                                                                                                                                                                                                                                                                                                                                                                                                                                                                                                                                                                                                                                                                                                                                                                                                      |
| OPERATOR: License#                                                                                                                                                                                                                                                                                                                                                                                                                                                                                                                                                                                                                                                                                                                                                                                                                                                                                              | (O/O/O/O) feet from N / S Line of Section                                                                                                                                                                                                                                                                                                                                                                                                                                                                                                                                                                                                                                                                                                                                                                                                                             |
| Name:                                                                                                                                                                                                                                                                                                                                                                                                                                                                                                                                                                                                                                                                                                                                                                                                                                                                                                           | feet from E / W Line of Section                                                                                                                                                                                                                                                                                                                                                                                                                                                                                                                                                                                                                                                                                                                                                                                                                                       |
| Address 1:                                                                                                                                                                                                                                                                                                                                                                                                                                                                                                                                                                                                                                                                                                                                                                                                                                                                                                      | Is SECTION: Regular Irregular?                                                                                                                                                                                                                                                                                                                                                                                                                                                                                                                                                                                                                                                                                                                                                                                                                                        |
| Address 2:                                                                                                                                                                                                                                                                                                                                                                                                                                                                                                                                                                                                                                                                                                                                                                                                                                                                                                      | (Note: Locate well on the Section Plat on reverse side)                                                                                                                                                                                                                                                                                                                                                                                                                                                                                                                                                                                                                                                                                                                                                                                                               |
| City:                                                                                                                                                                                                                                                                                                                                                                                                                                                                                                                                                                                                                                                                                                                                                                                                                                                                                                           | County:                                                                                                                                                                                                                                                                                                                                                                                                                                                                                                                                                                                                                                                                                                                                                                                                                                                               |
| Contact Person:                                                                                                                                                                                                                                                                                                                                                                                                                                                                                                                                                                                                                                                                                                                                                                                                                                                                                                 | Lease Name: Well #:                                                                                                                                                                                                                                                                                                                                                                                                                                                                                                                                                                                                                                                                                                                                                                                                                                                   |
| Phone:                                                                                                                                                                                                                                                                                                                                                                                                                                                                                                                                                                                                                                                                                                                                                                                                                                                                                                          | Field Name:                                                                                                                                                                                                                                                                                                                                                                                                                                                                                                                                                                                                                                                                                                                                                                                                                                                           |
| CONTRACTOR: License#                                                                                                                                                                                                                                                                                                                                                                                                                                                                                                                                                                                                                                                                                                                                                                                                                                                                                            | Is this a Prorated / Spaced Field?                                                                                                                                                                                                                                                                                                                                                                                                                                                                                                                                                                                                                                                                                                                                                                                                                                    |
| Name:                                                                                                                                                                                                                                                                                                                                                                                                                                                                                                                                                                                                                                                                                                                                                                                                                                                                                                           | Target Formation(s):                                                                                                                                                                                                                                                                                                                                                                                                                                                                                                                                                                                                                                                                                                                                                                                                                                                  |
| Mall Daille d Farm Wall Oleans Time Free free free                                                                                                                                                                                                                                                                                                                                                                                                                                                                                                                                                                                                                                                                                                                                                                                                                                                              | Nearest Lease or unit boundary line (in footage):                                                                                                                                                                                                                                                                                                                                                                                                                                                                                                                                                                                                                                                                                                                                                                                                                     |
| Well Drilled For: Well Class: Type Equipment:                                                                                                                                                                                                                                                                                                                                                                                                                                                                                                                                                                                                                                                                                                                                                                                                                                                                   | Ground Surface Elevation:feet MS                                                                                                                                                                                                                                                                                                                                                                                                                                                                                                                                                                                                                                                                                                                                                                                                                                      |
| Oil Enh Rec Infield Mud Rotary                                                                                                                                                                                                                                                                                                                                                                                                                                                                                                                                                                                                                                                                                                                                                                                                                                                                                  | Water well within one-quarter mile:                                                                                                                                                                                                                                                                                                                                                                                                                                                                                                                                                                                                                                                                                                                                                                                                                                   |
| Gas Storage Pool Ext. Air Rotary                                                                                                                                                                                                                                                                                                                                                                                                                                                                                                                                                                                                                                                                                                                                                                                                                                                                                | Public water supply well within one mile:                                                                                                                                                                                                                                                                                                                                                                                                                                                                                                                                                                                                                                                                                                                                                                                                                             |
| Disposal Wildcat Cable                                                                                                                                                                                                                                                                                                                                                                                                                                                                                                                                                                                                                                                                                                                                                                                                                                                                                          | Depth to bottom of fresh water:                                                                                                                                                                                                                                                                                                                                                                                                                                                                                                                                                                                                                                                                                                                                                                                                                                       |
| Seismic ; # of Holes Other                                                                                                                                                                                                                                                                                                                                                                                                                                                                                                                                                                                                                                                                                                                                                                                                                                                                                      | Depth to bottom of usable water:                                                                                                                                                                                                                                                                                                                                                                                                                                                                                                                                                                                                                                                                                                                                                                                                                                      |
| Other:                                                                                                                                                                                                                                                                                                                                                                                                                                                                                                                                                                                                                                                                                                                                                                                                                                                                                                          | Surface Pipe by Alternate:                                                                                                                                                                                                                                                                                                                                                                                                                                                                                                                                                                                                                                                                                                                                                                                                                                            |
| If OWWO: old well information as follows:                                                                                                                                                                                                                                                                                                                                                                                                                                                                                                                                                                                                                                                                                                                                                                                                                                                                       | Length of Surface Pipe Planned to be set:                                                                                                                                                                                                                                                                                                                                                                                                                                                                                                                                                                                                                                                                                                                                                                                                                             |
|                                                                                                                                                                                                                                                                                                                                                                                                                                                                                                                                                                                                                                                                                                                                                                                                                                                                                                                 | Length of Conductor Pipe (if any):                                                                                                                                                                                                                                                                                                                                                                                                                                                                                                                                                                                                                                                                                                                                                                                                                                    |
| Operator:                                                                                                                                                                                                                                                                                                                                                                                                                                                                                                                                                                                                                                                                                                                                                                                                                                                                                                       | Projected Total Depth:                                                                                                                                                                                                                                                                                                                                                                                                                                                                                                                                                                                                                                                                                                                                                                                                                                                |
| Well Name: Original Total Ponth:                                                                                                                                                                                                                                                                                                                                                                                                                                                                                                                                                                                                                                                                                                                                                                                                                                                                                | Formation at Total Depth:                                                                                                                                                                                                                                                                                                                                                                                                                                                                                                                                                                                                                                                                                                                                                                                                                                             |
| Original Completion Date: Original Total Depth:                                                                                                                                                                                                                                                                                                                                                                                                                                                                                                                                                                                                                                                                                                                                                                                                                                                                 | Water Source for Drilling Operations:                                                                                                                                                                                                                                                                                                                                                                                                                                                                                                                                                                                                                                                                                                                                                                                                                                 |
| Directional, Deviated or Horizontal wellbore?                                                                                                                                                                                                                                                                                                                                                                                                                                                                                                                                                                                                                                                                                                                                                                                                                                                                   | Well Farm Pond Other:                                                                                                                                                                                                                                                                                                                                                                                                                                                                                                                                                                                                                                                                                                                                                                                                                                                 |
| f Yes, true vertical depth:                                                                                                                                                                                                                                                                                                                                                                                                                                                                                                                                                                                                                                                                                                                                                                                                                                                                                     |                                                                                                                                                                                                                                                                                                                                                                                                                                                                                                                                                                                                                                                                                                                                                                                                                                                                       |
| Bottom Hole Location:                                                                                                                                                                                                                                                                                                                                                                                                                                                                                                                                                                                                                                                                                                                                                                                                                                                                                           | DWR Permit #:(Note: Apply for Permit with DWR )                                                                                                                                                                                                                                                                                                                                                                                                                                                                                                                                                                                                                                                                                                                                                                                                                       |
| (CC DKT #:                                                                                                                                                                                                                                                                                                                                                                                                                                                                                                                                                                                                                                                                                                                                                                                                                                                                                                      | Will Cores be taken?                                                                                                                                                                                                                                                                                                                                                                                                                                                                                                                                                                                                                                                                                                                                                                                                                                                  |
|                                                                                                                                                                                                                                                                                                                                                                                                                                                                                                                                                                                                                                                                                                                                                                                                                                                                                                                 | If Yes, proposed zone:                                                                                                                                                                                                                                                                                                                                                                                                                                                                                                                                                                                                                                                                                                                                                                                                                                                |
|                                                                                                                                                                                                                                                                                                                                                                                                                                                                                                                                                                                                                                                                                                                                                                                                                                                                                                                 |                                                                                                                                                                                                                                                                                                                                                                                                                                                                                                                                                                                                                                                                                                                                                                                                                                                                       |
| ΛEΓ                                                                                                                                                                                                                                                                                                                                                                                                                                                                                                                                                                                                                                                                                                                                                                                                                                                                                                             | FIDAVIT                                                                                                                                                                                                                                                                                                                                                                                                                                                                                                                                                                                                                                                                                                                                                                                                                                                               |
|                                                                                                                                                                                                                                                                                                                                                                                                                                                                                                                                                                                                                                                                                                                                                                                                                                                                                                                 |                                                                                                                                                                                                                                                                                                                                                                                                                                                                                                                                                                                                                                                                                                                                                                                                                                                                       |
| The undersigned hereby affirms that the drilling, completion and eventual plu                                                                                                                                                                                                                                                                                                                                                                                                                                                                                                                                                                                                                                                                                                                                                                                                                                   |                                                                                                                                                                                                                                                                                                                                                                                                                                                                                                                                                                                                                                                                                                                                                                                                                                                                       |
| The undersigned hereby affirms that the drilling, completion and eventual plut is agreed that the following minimum requirements will be met:                                                                                                                                                                                                                                                                                                                                                                                                                                                                                                                                                                                                                                                                                                                                                                   |                                                                                                                                                                                                                                                                                                                                                                                                                                                                                                                                                                                                                                                                                                                                                                                                                                                                       |
| The undersigned hereby affirms that the drilling, completion and eventual plu It is agreed that the following minimum requirements will be met:  1. Notify the appropriate district office <i>prior</i> to spudding of well;  2. A copy of the approved notice of intent to drill <i>shall be</i> posted on each  3. The minimum amount of surface pipe as specified below <i>shall be set</i> through all unconsolidated materials plus a minimum of 20 feet into the  4. If the well is dry hole, an agreement between the operator and the dist  5. The appropriate district office will be notified before well is either plugg  6. If an ALTERNATE II COMPLETION, production pipe shall be cemented  Or pursuant to Appendix "B" - Eastern Kansas surface casing order #1                                                                                                                                  | gging of this well will comply with K.S.A. 55 et. seq.  drilling rig; by circulating cement to the top; in all cases surface pipe shall be set e underlying formation. rict office on plug length and placement is necessary prior to plugging; ed or production casing is cemented in;                                                                                                                                                                                                                                                                                                                                                                                                                                                                                                                                                                               |
| The undersigned hereby affirms that the drilling, completion and eventual plut is agreed that the following minimum requirements will be met:  1. Notify the appropriate district office <i>prior</i> to spudding of well;  2. A copy of the approved notice of intent to drill <i>shall be</i> posted on each 3. The minimum amount of surface pipe as specified below <i>shall be set</i> through all unconsolidated materials plus a minimum of 20 feet into the 4. If the well is dry hole, an agreement between the operator and the dist 5. The appropriate district office will be notified before well is either plugg 6. If an ALTERNATE II COMPLETION, production pipe shall be cemented or pursuant to Appendix "B" - Eastern Kansas surface casing order #1 must be completed within 30 days of the spud date or the well shall be                                                                  | drilling rig; by circulating cement to the top; in all cases surface pipe <i>shall be set</i> a underlying formation. rict office on plug length and placement is necessary <i>prior to plugging;</i> ed or production casing is cemented in; d from below any usable water to surface within <i>120 DAYS</i> of spud date. 33,891-C, which applies to the KCC District 3 area, alternate II cementing plugged. <i>In all cases, NOTIFY district office</i> prior to any cementing.                                                                                                                                                                                                                                                                                                                                                                                   |
| The undersigned hereby affirms that the drilling, completion and eventual plut is agreed that the following minimum requirements will be met:  1. Notify the appropriate district office <i>prior</i> to spudding of well;  2. A copy of the approved notice of intent to drill <i>shall be</i> posted on each 3. The minimum amount of surface pipe as specified below <i>shall be set</i> through all unconsolidated materials plus a minimum of 20 feet into the 4. If the well is dry hole, an agreement between the operator and the dist 5. The appropriate district office will be notified before well is either plugg 6. If an ALTERNATE II COMPLETION, production pipe shall be cemented or pursuant to Appendix "B" - Eastern Kansas surface casing order #1 must be completed within 30 days of the spud date or the well shall be                                                                  | drilling rig; by circulating cement to the top; in all cases surface pipe <i>shall be set</i> e underlying formation. rict office on plug length and placement is necessary <i>prior to plugging;</i> ed or production casing is cemented in; d from below any usable water to surface within <i>120 DAYS</i> of spud date. 33,891-C, which applies to the KCC District 3 area, alternate II cementing plugged. <i>In all cases, NOTIFY district office</i> prior to any cementing.                                                                                                                                                                                                                                                                                                                                                                                   |
| The undersigned hereby affirms that the drilling, completion and eventual plut is agreed that the following minimum requirements will be met:  1. Notify the appropriate district office <i>prior</i> to spudding of well;  2. A copy of the approved notice of intent to drill <i>shall be</i> posted on each 3. The minimum amount of surface pipe as specified below <i>shall be set</i> through all unconsolidated materials plus a minimum of 20 feet into the 4. If the well is dry hole, an agreement between the operator and the dist 5. The appropriate district office will be notified before well is either plugg 6. If an ALTERNATE II COMPLETION, production pipe shall be cemented or pursuant to Appendix "B" - Eastern Kansas surface casing order #1 must be completed within 30 days of the spud date or the well shall be ubmitted Electronically  For KCC Use ONLY                        | drilling rig; by circulating cement to the top; in all cases surface pipe shall be set e underlying formation. rict office on plug length and placement is necessary prior to plugging; ed or production casing is cemented in; d from below any usable water to surface within 120 DAYS of spud date. 33,891-C, which applies to the KCC District 3 area, alternate II cementing plugged. In all cases, NOTIFY district office prior to any cementing.  Remember to: - File Certification of Compliance with the Kansas Surface Owner Notification                                                                                                                                                                                                                                                                                                                   |
| The undersigned hereby affirms that the drilling, completion and eventual plut is agreed that the following minimum requirements will be met:  1. Notify the appropriate district office <i>prior</i> to spudding of well;  2. A copy of the approved notice of intent to drill <i>shall be</i> posted on each 3. The minimum amount of surface pipe as specified below <i>shall be set</i> through all unconsolidated materials plus a minimum of 20 feet into the 4. If the well is dry hole, an agreement between the operator and the dist 5. The appropriate district office will be notified before well is either plugg 6. If an ALTERNATE II COMPLETION, production pipe shall be cemented or pursuant to Appendix "B" - Eastern Kansas surface casing order #1 must be completed within 30 days of the spud date or the well shall be submitted Electronically  For KCC Use ONLY  API # 15 -           | drilling rig; by circulating cement to the top; in all cases surface pipe shall be set e underlying formation. rict office on plug length and placement is necessary prior to plugging; ed or production casing is cemented in; d from below any usable water to surface within 120 DAYS of spud date. 33,891-C, which applies to the KCC District 3 area, alternate II cementing plugged. In all cases, NOTIFY district office prior to any cementing.  Remember to:  - File Certification of Compliance with the Kansas Surface Owner Notification Act (KSONA-1) with Intent to Drill;                                                                                                                                                                                                                                                                              |
| The undersigned hereby affirms that the drilling, completion and eventual plut is agreed that the following minimum requirements will be met:  1. Notify the appropriate district office <i>prior</i> to spudding of well;  2. A copy of the approved notice of intent to drill <i>shall be</i> posted on each 3. The minimum amount of surface pipe as specified below <i>shall be set</i> through all unconsolidated materials plus a minimum of 20 feet into the 4. If the well is dry hole, an agreement between the operator and the dist 5. The appropriate district office will be notified before well is either plugg 6. If an ALTERNATE II COMPLETION, production pipe shall be cemented or pursuant to Appendix "B" - Eastern Kansas surface casing order #1 must be completed within 30 days of the spud date or the well shall be   ubmitted Electronically  For KCC Use ONLY  API # 15            | drilling rig; by circulating cement to the top; in all cases surface pipe shall be set e underlying formation. rict office on plug length and placement is necessary prior to plugging; ed or production casing is cemented in; d from below any usable water to surface within 120 DAYS of spud date. 33,891-C, which applies to the KCC District 3 area, alternate II cementing plugged. In all cases, NOTIFY district office prior to any cementing.  Remember to: - File Certification of Compliance with the Kansas Surface Owner Notification                                                                                                                                                                                                                                                                                                                   |
| The undersigned hereby affirms that the drilling, completion and eventual plut is agreed that the following minimum requirements will be met:  1. Notify the appropriate district office <i>prior</i> to spudding of well;  2. A copy of the approved notice of intent to drill <i>shall be</i> posted on each 3. The minimum amount of surface pipe as specified below <i>shall be set</i> through all unconsolidated materials plus a minimum of 20 feet into the 4. If the well is dry hole, an agreement between the operator and the dist 5. The appropriate district office will be notified before well is either plugg 6. If an ALTERNATE II COMPLETION, production pipe shall be cemented. Or pursuant to Appendix "B" - Eastern Kansas surface casing order #1 must be completed within 30 days of the spud date or the well shall be submitted Electronically  For KCC Use ONLY  API # 15 -          | drilling rig; by circulating cement to the top; in all cases surface pipe shall be set enderlying formation. rict office on plug length and placement is necessary prior to plugging; ed or production casing is cemented in; d from below any usable water to surface within 120 DAYS of spud date. 33,891-C, which applies to the KCC District 3 area, alternate II cementing plugged. In all cases, NOTIFY district office prior to any cementing.  Remember to:  - File Certification of Compliance with the Kansas Surface Owner Notification Act (KSONA-1) with Intent to Drill; - File Drill Pit Application (form CDP-1) with Intent to Drill;                                                                                                                                                                                                                |
| The undersigned hereby affirms that the drilling, completion and eventual plut it is agreed that the following minimum requirements will be met:  1. Notify the appropriate district office <i>prior</i> to spudding of well;  2. A copy of the approved notice of intent to drill <i>shall be</i> posted on each 3. The minimum amount of surface pipe as specified below <i>shall be set</i> through all unconsolidated materials plus a minimum of 20 feet into the 4. If the well is dry hole, an agreement between the operator and the dist 5. The appropriate district office will be notified before well is either plugg 6. If an ALTERNATE II COMPLETION, production pipe shall be cemented or pursuant to Appendix "B" - Eastern Kansas surface casing order #1 must be completed within 30 days of the spud date or the well shall be   ubmitted Electronically  For KCC Use ONLY  API # 15         | drilling rig; by circulating cement to the top; in all cases surface pipe shall be set e underlying formation. rict office on plug length and placement is necessary prior to plugging; ed or production casing is cemented in; d from below any usable water to surface within 120 DAYS of spud date. 33,891-C, which applies to the KCC District 3 area, alternate II cementing plugged. In all cases, NOTIFY district office prior to any cementing.  Remember to:  - File Certification of Compliance with the Kansas Surface Owner Notification Act (KSONA-1) with Intent to Drill; - File Drill Pit Application (form CDP-1) with Intent to Drill; - File Completion Form ACO-1 within 120 days of spud date; - File acreage attribution plat according to field proration orders; - Notify appropriate district office 48 hours prior to workover or re-entry; |
| The undersigned hereby affirms that the drilling, completion and eventual plus it is agreed that the following minimum requirements will be met:  1. Notify the appropriate district office <i>prior</i> to spudding of well;  2. A copy of the approved notice of intent to drill <i>shall be</i> posted on each 3. The minimum amount of surface pipe as specified below <i>shall be set</i> through all unconsolidated materials plus a minimum of 20 feet into the 4. If the well is dry hole, an agreement between the operator and the dist 5. The appropriate district office will be notified before well is either plugg 6. If an ALTERNATE II COMPLETION, production pipe shall be cemented or pursuant to Appendix "B" - Eastern Kansas surface casing order #1 must be completed within 30 days of the spud date or the well shall be   **Ubmitted Electronically**  **For KCC Use ONLY**  API # 15 | drilling rig; by circulating cement to the top; in all cases surface pipe shall be set e underlying formation. rict office on plug length and placement is necessary prior to plugging; ed or production casing is cemented in; d from below any usable water to surface within 120 DAYS of spud date. 33,891-C, which applies to the KCC District 3 area, alternate II cementing plugged. In all cases, NOTIFY district office prior to any cementing.  Remember to:  - File Certification of Compliance with the Kansas Surface Owner Notification Act (KSONA-1) with Intent to Drill; - File Drill Pit Application (form CDP-1) with Intent to Drill; - File Completion Form ACO-1 within 120 days of spud date; - File acreage attribution plat according to field proration orders;                                                                              |