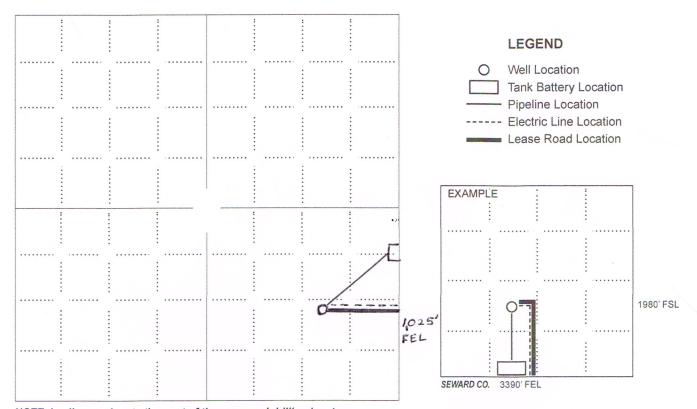

| For KCC    | Use:  |    |  |  |
|------------|-------|----|--|--|
| Effective  | Date: |    |  |  |
| District # |       |    |  |  |
| SGA?       | Yes   | No |  |  |

## KANSAS CORPORATION COMMISSION OIL & GAS CONSERVATION DIVISION

1110074

Form C-1

March 2010

Form must be Typed

Form must be Signed

All blanks must be Filled