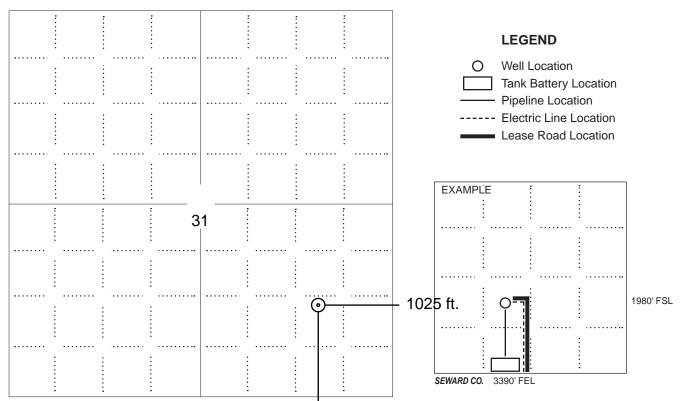

| For KCC    | Use:  |    |  |  |
|------------|-------|----|--|--|
| Effective  | Date: |    |  |  |
| District # |       |    |  |  |
| SGA?       | Yes   | No |  |  |

## KANSAS CORPORATION COMMISSION OIL & GAS CONSERVATION DIVISION

1110074

Form C-1

March 2010

Form must be Typed

Form must be Signed

All blanks must be Filled