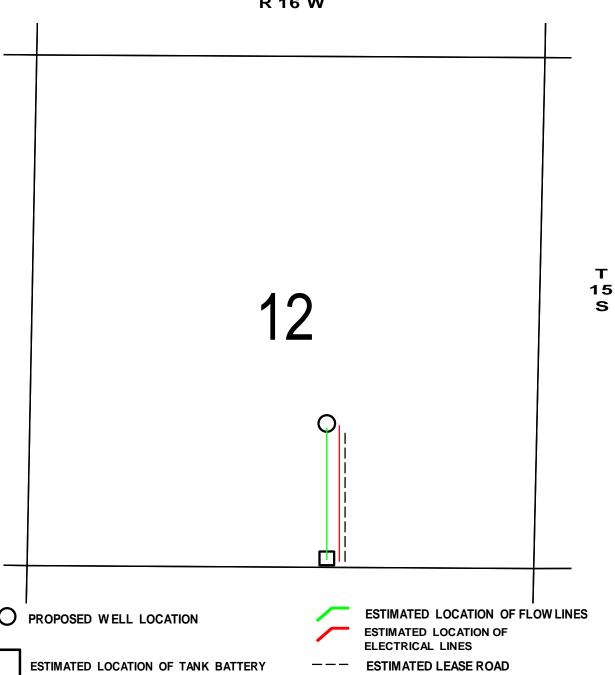

# Submitted Electronically

[

Т

Samuel Gary Jr & Associates, Inc 1515 Wynkoop Street, Suite 700 **OPERATOR**: Denver, Colorado 80202 office : 303-831-4673 ; fax : 303-863-7285

WELL NAME : BALL 1-12

LOCATION: 1515 FSL/2300 FEL Sec. 12-15S-16W ELLIS COUNTY SURFACE OWNER : Candace Ball J. Michael Leas, 8306 Hwy 21 Christopher Leas, & Ryan Leas Hillsboro, MO 2914 Willow St. Hays, KS 67601 63050

**R 16 W** 

#### The Southeast Quarter (SE/4)

of Section <u>12</u> Township <u>15 South</u> Range <u>16 West</u> and containing <u>160.00</u> acres, more or less, and all accretions thereto.

Subject to the provisions herein contained, this lease shall remain in force for a term of <u>Three (3)</u> years from this date (called "primary term"), and as long thereafter as oil, liquid hydrocarbons, gas or their respective constituent products, or any of them is produced from said land or land with which said land is pooled.