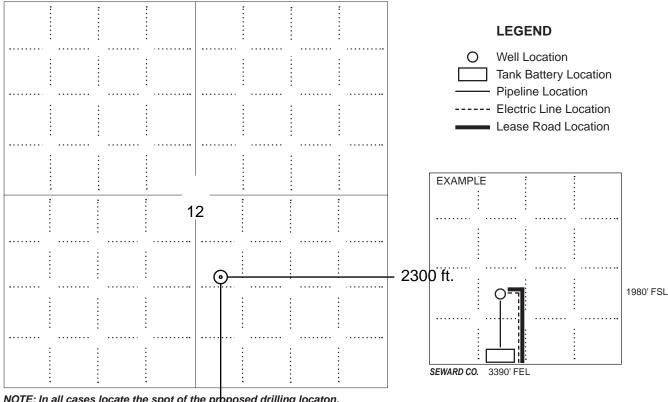

## IN ALL CASES PLOT THE INTENDED WELL ON THE PLAT BELOW

In all cases, please fully complete this side of the form. Include items 1 through 5 at the bottom of this page.

| Operator:                             | Location of Well: County:                                          |  |
|---------------------------------------|--------------------------------------------------------------------|--|
| Lease:                                | feet from N / S Line of Section                                    |  |
| Well Number:                          | feet from E / W Line of Section                                    |  |
| Field:                                | Sec Twp S. R E 📃 W                                                 |  |
| Number of Acres attributable to well: | Is Section: Regular or Irregular                                   |  |
|                                       | If Section is Irregular, locate well from nearest corner boundary. |  |
|                                       | Section corner used: NE NW SE SW                                   |  |

PLAT

Show location of the well. Show footage to the nearest lease or unit boundary line. Show the predicted locations of lease roads, tank batteries, pipelines and electrical lines, as required by the Kansas Surface Owner Notice Act (House Bill 2032). You may attach a separate plat if desired.

NOTE: In all cases locate the spot of the proposed drilling locaton.

#### In plotting the proposed location of the well, you must show:

- 1. The manner in which you are using the depicted plat by identifying section lines, i.e. 1 section, 1 section with 8 surrounding sections, 4 sections, etc.
- 2. The distance of the proposed drilling location from the south / north and east / west outside section lines.
- 3. The distance to the nearest lease or unit boundary line (in footage).
- 4. If proposed location is located within a prorated or spaced field a certificate of acreage attribution plat must be attached: (C0-7 for oil wells; CG-8 for gas wells).
- 5. The predicted locations of lease roads, tank batteries, pipelines, and electrical lines.