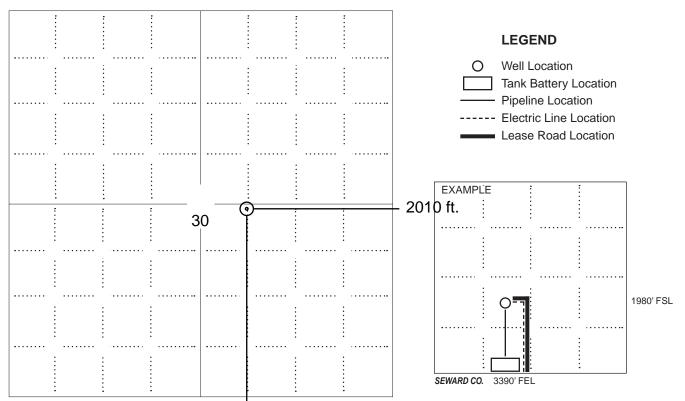

#### IN ALL CASES PLOT THE INTENDED WELL ON THE PLAT BELOW

In all cases, please fully complete this side of the form. Include items 1 through 5 at the bottom of this page.

| Operator:                             | Location of Well: County:                                                                            |
|---------------------------------------|------------------------------------------------------------------------------------------------------|
| Lease:                                | feet from N / S Line of Section                                                                      |
| Well Number:                          | feet from E / W Line of Section                                                                      |
| Field:                                | SecTwpS. R 🗌 E 🔲 W                                                                                   |
| Number of Acres attributable to well: | Is Section: Regular or Irregular                                                                     |
|                                       | If Section is Irregular, locate well from nearest corner boundary.  Section corner used: NE NW SE SW |

#### **PLAT**

Show location of the well. Show footage to the nearest lease or unit boundary line. Show the predicted locations of lease roads, tank batteries, pipelines and electrical lines, as required by the Kansas Surface Owner Notice Act (House Bill 2032).

You may attach a separate plat if desired.

NOTE: In all cases locate the spot of the proposed drilling locaton.

#### 2570 ft.

#### In plotting the proposed location of the well, you must show:

- 1. The manner in which you are using the depicted plat by identifying section lines, i.e. 1 section, 1 section with 8 surrounding sections, 4 sections, etc.
- 2. The distance of the proposed drilling location from the south / north and east / west outside section lines.
- 3. The distance to the nearest lease or unit boundary line (in footage).
- 4. If proposed location is located within a prorated or spaced field a certificate of acreage attribution plat must be attached: (C0-7 for oil wells; CG-8 for gas wells).
- 5. The predicted locations of lease roads, tank batteries, pipelines, and electrical lines.