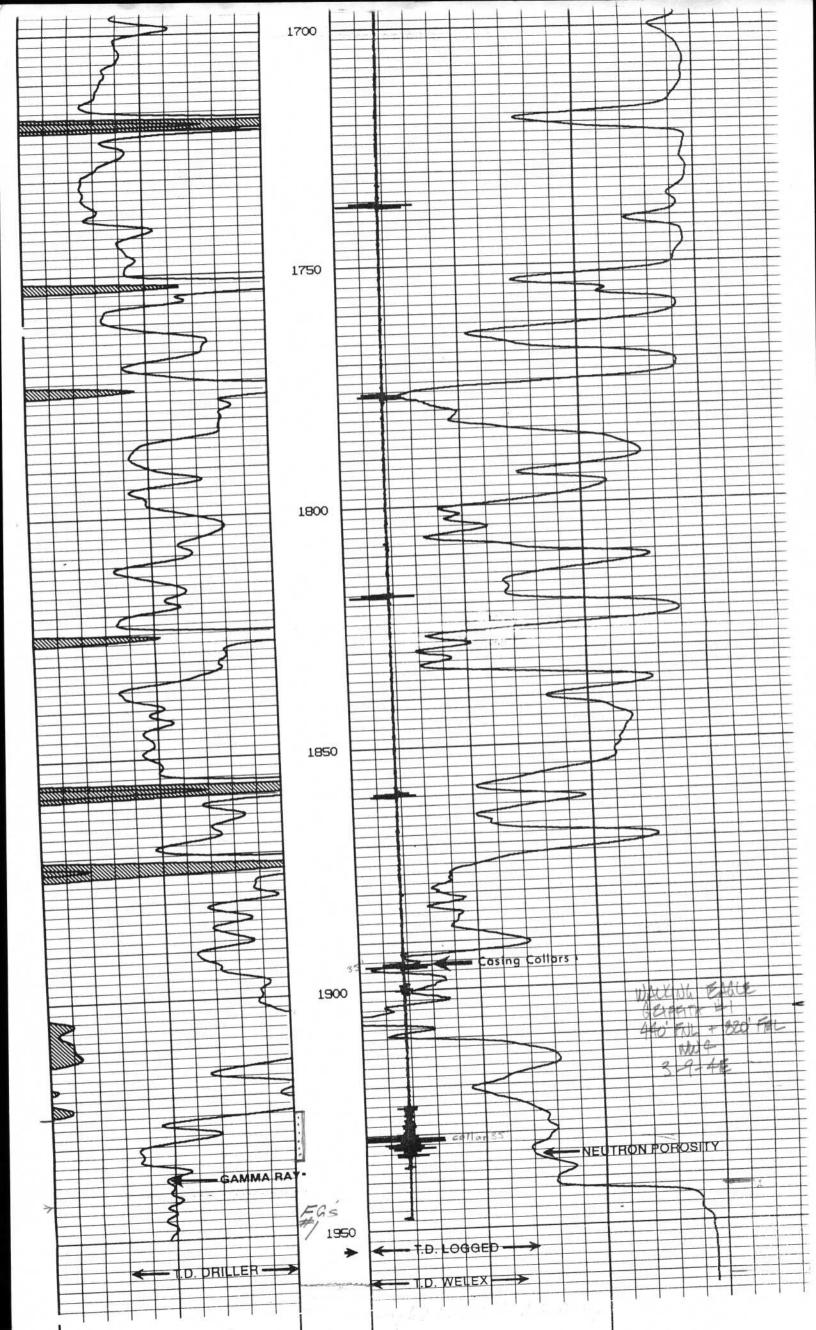

|                              |                             | ,                                               | SS.                                                                   |                         |                                   |  |
|                                                                   |                              |                             |                                                 | E                                                                     | Employee of Operator or | Operator on above-described well, |  |

Submitted Electronically

being first duly sworn on oath, says: That I have knowledge of the facts statements, and matters herein contained, and the log of the above-described well is as filed, and