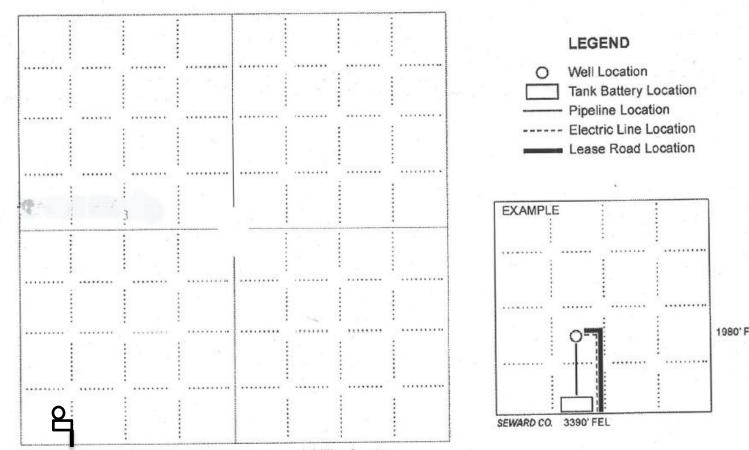

SEWARD CO. 3390' FEL

| For KCC Use ONLY |  |
|------------------|--|
| API # 15         |  |

Operator:\_

### IN ALL CASES PLOT THE INTENDED WELL ON THE PLAT BELOW

In all cases, please fully complete this side of the form. Include items 1 through 5 at the bottom of this page.

Location of Well: County: \_

|                                                                                                                                                                                                                                                                                                                                                                                                                                                                                                                                                                                                                                                                                                                                                                                                                                                                                                                                                                                                                                                                                                                                                                                                                                                                                                                                                                                                                                                                                                                                                                                                                                                                                                                                                                                                                                                                                                                                                                                                                                                                                                                                |               |              |                  |                                  |                                  |              | feet from N / S Line of Section                                                            |
|--------------------------------------------------------------------------------------------------------------------------------------------------------------------------------------------------------------------------------------------------------------------------------------------------------------------------------------------------------------------------------------------------------------------------------------------------------------------------------------------------------------------------------------------------------------------------------------------------------------------------------------------------------------------------------------------------------------------------------------------------------------------------------------------------------------------------------------------------------------------------------------------------------------------------------------------------------------------------------------------------------------------------------------------------------------------------------------------------------------------------------------------------------------------------------------------------------------------------------------------------------------------------------------------------------------------------------------------------------------------------------------------------------------------------------------------------------------------------------------------------------------------------------------------------------------------------------------------------------------------------------------------------------------------------------------------------------------------------------------------------------------------------------------------------------------------------------------------------------------------------------------------------------------------------------------------------------------------------------------------------------------------------------------------------------------------------------------------------------------------------------|---------------|--------------|------------------|----------------------------------|----------------------------------|--------------|--------------------------------------------------------------------------------------------|
| Well Number:Field:                                                                                                                                                                                                                                                                                                                                                                                                                                                                                                                                                                                                                                                                                                                                                                                                                                                                                                                                                                                                                                                                                                                                                                                                                                                                                                                                                                                                                                                                                                                                                                                                                                                                                                                                                                                                                                                                                                                                                                                                                                                                                                             |               |              |                  | feet from E / W Lin Sec Twp S. R |                                  |              |                                                                                            |
|                                                                                                                                                                                                                                                                                                                                                                                                                                                                                                                                                                                                                                                                                                                                                                                                                                                                                                                                                                                                                                                                                                                                                                                                                                                                                                                                                                                                                                                                                                                                                                                                                                                                                                                                                                                                                                                                                                                                                                                                                                                                                                                                |               |              |                  |                                  | Is Section: Regular or Irregular |              |                                                                                            |
|                                                                                                                                                                                                                                                                                                                                                                                                                                                                                                                                                                                                                                                                                                                                                                                                                                                                                                                                                                                                                                                                                                                                                                                                                                                                                                                                                                                                                                                                                                                                                                                                                                                                                                                                                                                                                                                                                                                                                                                                                                                                                                                                |               |              |                  |                                  |                                  | ection is Ir | regular, locate well from nearest corner boundary. used: NE NW SE SW                       |
|                                                                                                                                                                                                                                                                                                                                                                                                                                                                                                                                                                                                                                                                                                                                                                                                                                                                                                                                                                                                                                                                                                                                                                                                                                                                                                                                                                                                                                                                                                                                                                                                                                                                                                                                                                                                                                                                                                                                                                                                                                                                                                                                |               |              |                  |                                  | DI AT                            |              |                                                                                            |
| le                                                                                                                                                                                                                                                                                                                                                                                                                                                                                                                                                                                                                                                                                                                                                                                                                                                                                                                                                                                                                                                                                                                                                                                                                                                                                                                                                                                                                                                                                                                                                                                                                                                                                                                                                                                                                                                                                                                                                                                                                                                                                                                             |               |              |                  | -                                |                                  |              | ary line. Show the predicted locations of<br>s Surface Owner Notice Act (House Bill 2032). |
| , and the second | oddo roddo, i | arm battorio | s, pipelinee and | You may attac                    |                                  |              |                                                                                            |
|                                                                                                                                                                                                                                                                                                                                                                                                                                                                                                                                                                                                                                                                                                                                                                                                                                                                                                                                                                                                                                                                                                                                                                                                                                                                                                                                                                                                                                                                                                                                                                                                                                                                                                                                                                                                                                                                                                                                                                                                                                                                                                                                | :             |              |                  |                                  |                                  |              | LEGEND                                                                                     |
|                                                                                                                                                                                                                                                                                                                                                                                                                                                                                                                                                                                                                                                                                                                                                                                                                                                                                                                                                                                                                                                                                                                                                                                                                                                                                                                                                                                                                                                                                                                                                                                                                                                                                                                                                                                                                                                                                                                                                                                                                                                                                                                                |               |              |                  |                                  |                                  |              | O Well Location  Tank Battery Location                                                     |
|                                                                                                                                                                                                                                                                                                                                                                                                                                                                                                                                                                                                                                                                                                                                                                                                                                                                                                                                                                                                                                                                                                                                                                                                                                                                                                                                                                                                                                                                                                                                                                                                                                                                                                                                                                                                                                                                                                                                                                                                                                                                                                                                |               |              | ·                |                                  | . · ·<br>                        |              | Pipeline Location Electric Line Location                                                   |
|                                                                                                                                                                                                                                                                                                                                                                                                                                                                                                                                                                                                                                                                                                                                                                                                                                                                                                                                                                                                                                                                                                                                                                                                                                                                                                                                                                                                                                                                                                                                                                                                                                                                                                                                                                                                                                                                                                                                                                                                                                                                                                                                | <br>:         |              |                  | <br>:                            | . ii                             |              | Lease Road Location                                                                        |
|                                                                                                                                                                                                                                                                                                                                                                                                                                                                                                                                                                                                                                                                                                                                                                                                                                                                                                                                                                                                                                                                                                                                                                                                                                                                                                                                                                                                                                                                                                                                                                                                                                                                                                                                                                                                                                                                                                                                                                                                                                                                                                                                | :             | :            | - i              | <u> </u>                         | : :                              |              | EXAMPLE                                                                                    |
|                                                                                                                                                                                                                                                                                                                                                                                                                                                                                                                                                                                                                                                                                                                                                                                                                                                                                                                                                                                                                                                                                                                                                                                                                                                                                                                                                                                                                                                                                                                                                                                                                                                                                                                                                                                                                                                                                                                                                                                                                                                                                                                                |               |              | 34               | ·                                |                                  |              |                                                                                            |
|                                                                                                                                                                                                                                                                                                                                                                                                                                                                                                                                                                                                                                                                                                                                                                                                                                                                                                                                                                                                                                                                                                                                                                                                                                                                                                                                                                                                                                                                                                                                                                                                                                                                                                                                                                                                                                                                                                                                                                                                                                                                                                                                | :             |              |                  |                                  |                                  |              |                                                                                            |
|                                                                                                                                                                                                                                                                                                                                                                                                                                                                                                                                                                                                                                                                                                                                                                                                                                                                                                                                                                                                                                                                                                                                                                                                                                                                                                                                                                                                                                                                                                                                                                                                                                                                                                                                                                                                                                                                                                                                                                                                                                                                                                                                |               |              |                  |                                  |                                  |              | 1980' FSL                                                                                  |
| 152 ft                                                                                                                                                                                                                                                                                                                                                                                                                                                                                                                                                                                                                                                                                                                                                                                                                                                                                                                                                                                                                                                                                                                                                                                                                                                                                                                                                                                                                                                                                                                                                                                                                                                                                                                                                                                                                                                                                                                                                                                                                                                                                                                         |               | ·<br>        |                  | ·<br>!                           | . · ·<br>. :                     |              |                                                                                            |

### 330 ft.

#### In plotting the proposed location of the well, you must show:

- 1. The manner in which you are using the depicted plat by identifying section lines, i.e. 1 section, 1 section with 8 surrounding sections, 4 sections, etc.
- 2. The distance of the proposed drilling location from the south / north and east / west outside section lines.

NOTE: In all cases locate the spot of the proposed drilling locaton.

- 3. The distance to the nearest lease or unit boundary line (in footage).
- 4. If proposed location is located within a prorated or spaced field a certificate of acreage attribution plat must be attached: (C0-7 for oil wells; CG-8 for gas wells).
- 5. The predicted locations of lease roads, tank batteries, pipelines, and electrical lines.