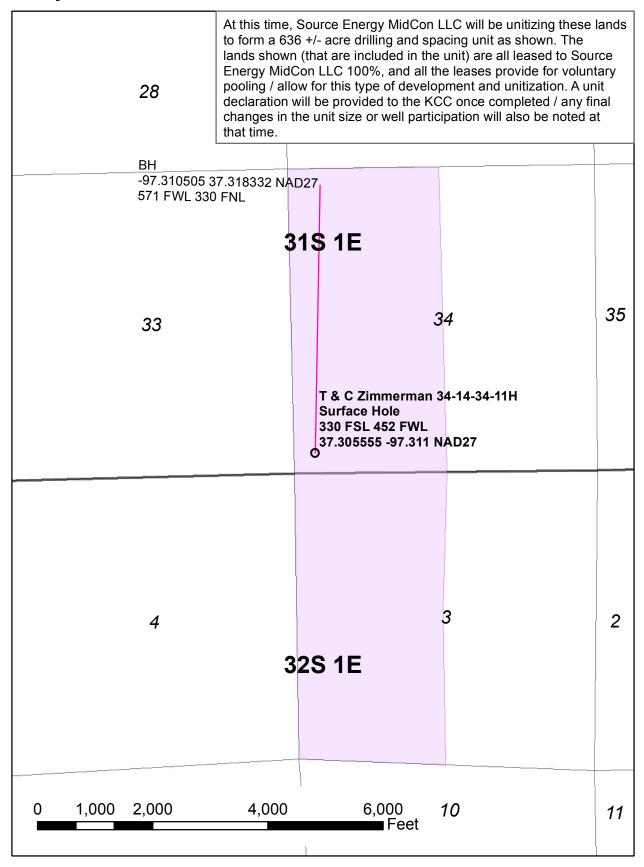

|                |
|                               | 33                                             | 34                                                                                                       |                |
|                               | THOMAS, NANCY ANNE;                            | ZIMMERMAN, TIMOTHY P  T & C Zimmerman 34-14-34-11H Surface Hole 330 FSL 452 FWL 37.305555, -97.311 NAD27 |                |
| <i>4</i>                      | HORSCH, LOUIS J                                | 3 MELE, MARY LOUISE 32S 1E 2,000 3,000 Feet                                                              | METZ, DENNIS D |

## Source Energy MidCon, LLC Unit Plat (NAD27)



### Proposed Source 636+/- acre unit



### PLAT

Show location of the well. Show footage to the nearest lease or unit boundary line. Show the predicted locations of lease roads, tank batteries, pipelines and electrical lines, as required by the Kansas Surface Owner Notice Act (House Bill 2032).

You may attach a separate plat if desired.



NOTE: In all cases locate the spot of the proposed drilling locaton.

### In plotting the proposed location of the well, you must show:

- The manner in which you are using the depicted plat by identifying section lines, i.e. 1 section, 1 section with 8 surrounding sections, 4 sections, etc.
- 2. The distance of the proposed drilling location from the south / north and east / west outside section lines.
- The distance to the nearest lease or unit boundary line (in footage).
- If proposed l