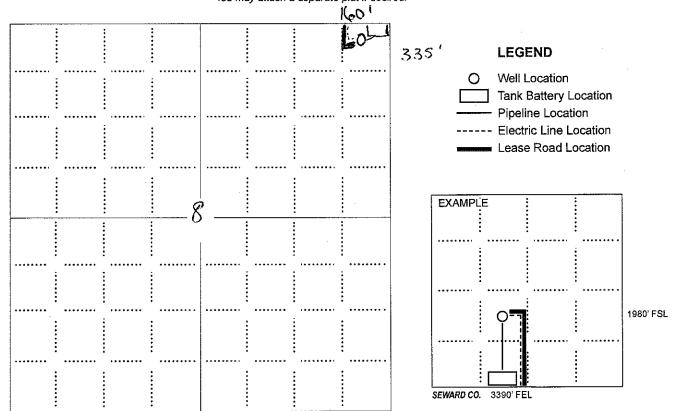

Well will not be drilled or Permit Expired Date: \_

Signature of Operator or Agent:

| For KCC    | Use:   |
|------------|--------|
| Effective  | Date:  |
| District # | ·      |
| SGA?       | Yes No |

### KANSAS CORPORATION COMMISSION OIL & GAS CONSERVATION DIVISION

1111777

Form C-1

March 2010

Form must be Typed

Form must be Signed

All blanks must be Filled