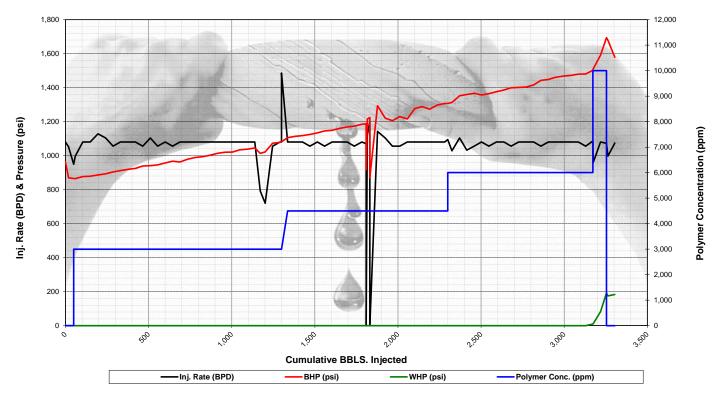

| Did you perform a hydraulic fracturing treatment on this well?                                        | Yes |
|-------------------------------------------------------------------------------------------------------|-----|
| Does the volume of the total base fluid of the hydraulic fracturing treatment exceed 350,000 gallons? | Yes |
| Was the hydraulic fracturing treatment information submitted to the chemical disclosure registry?     | Yes |

| (If No, | skip | questions 2 and 3) |
|---------|------|--------------------|
| (If No, | skip | question 3)        |

No

No

No

(If No, fill out Page Three of the ACO-1)

| Shots Per Foot                       |            | PERFORATION<br>Specify For | RECOF      | RD - Bridge F<br>Each Interval | Plugs Set/Typ<br>Perforated | е         | A        | Depth           |               |         |
|--------------------------------------|------------|----------------------------|------------|--------------------------------|-----------------------------|-----------|----------|-----------------|---------------|---------|
|                                      |            |                            |            |                                |                             |           |          |                 |               |         |
|                                      |            |                            |            |                                |                             |           |          |                 |               |         |
|                                      |            |                            |            |                                |                             |           |          |                 |               |         |
|                                      |            |                            |            |                                |                             |           |          |                 |               |         |
|                                      |            |                            |            |                                |                             |           |          |                 |               |         |
| TUBING RECORD:                       | Siz        | ze:                        | Set At:    |                                | Packer                      | At:       | Liner Ru | un:             | No            |         |
| Date of First, Resumed               | l Producti | ion, SWD or ENHF           | <b>}</b> . | Producing N                    | lethod:                     | ping      | Gas Lift | Other (Explain) |               |         |
| Estimated Production<br>Per 24 Hours |            | Oil Bb                     | ls.        | Gas                            | Mcf                         | Wate      | er       | Bbls.           | Gas-Oil Ratio | Gravity |
| DISPOSITI                            |            | SAS:                       |            | 1                              | METHOD                      |           |          |                 | PRODUCTION IN | TERVAL: |
|                                      | _          | Jsed on Lease              |            | Open Hole                      | Perf.                       | Dually    | Comp.    | Commingled      |               |         |
| (If vented, Su                       | bmit ACC   | 9-18.)                     |            | Other (Specify)                |                             | (Submit ) | ,        | (Submit ACO-4)  |               |         |