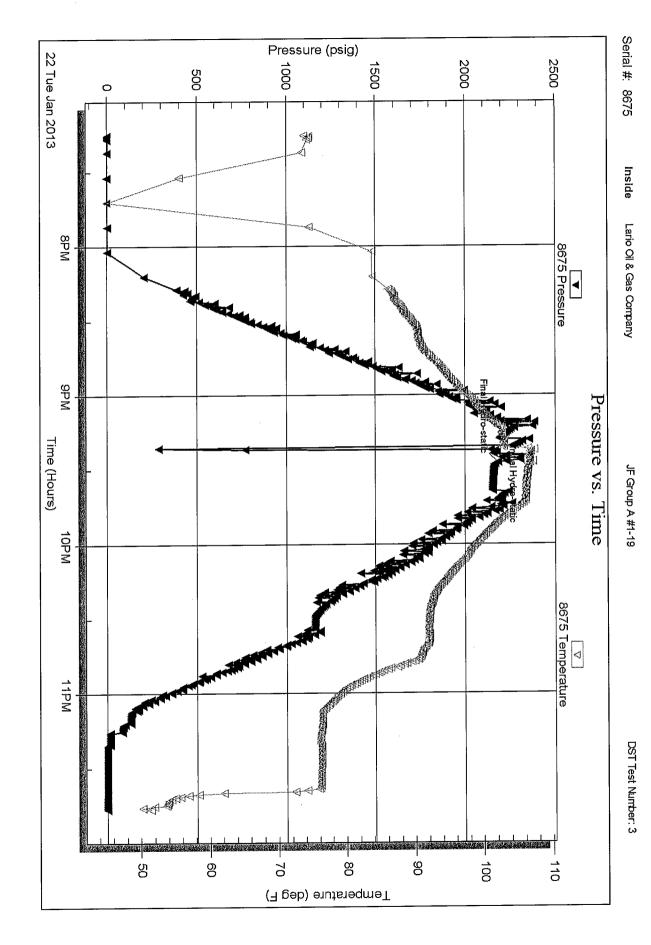

|                       | Page Two    | 1108279 |
|-----------------------|-------------|---------|
| Operator Name:        | Lease Name: | Well #: |
| Sec TwpS. R East West | County:     |         |

**INSTRUCTIONS:** Show important tops of formations penetrated. Detail all cores. Report all final copies of drill stems tests giving interval tested, time tool open and closed, flowing and shut-in pressures, whether shut-in pressure reached static level, hydrostatic pressures, bottom hole temperature, fluid recovery, and flow rates if gas to surface test, along with final chart(s). Attach extra sheet if more space is needed.