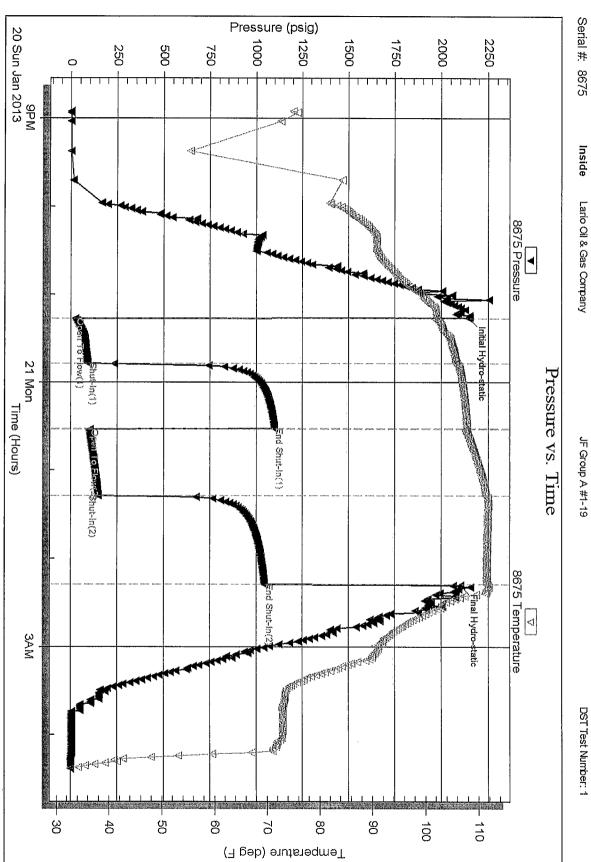

|                       | Page Two    | 1108279 |
|-----------------------|-------------|---------|
| Operator Name:        | Lease Name: | Well #: |
| Sec TwpS. R East West | County:     |         |

**INSTRUCTIONS:** Show important tops of formations penetrated. Detail all cores. Report all final copies of drill stems tests giving interval tested, time tool open and closed, flowing and shut-in pressures, whether shut-in pressure reached static level, hydrostatic pressures, bottom hole temperature, fluid recovery, and flow rates if gas to surface test, along with final chart(s). Attach extra sheet if more space is needed.

| Drill Stem Tests Taken<br>(Attach Additional She | ets)                 | Yes No                       |                          | -                 | on (Top), Depth ar |                 | Sample                        |
|--------------------------------------------------|----------------------|------------------------------|--------------------------|-------------------|--------------------|-----------------|-------------------------------|
| Samples Sent to Geologi                          | ical Survey          | Yes No                       | Name                     | 9                 |                    | Тор             | Datum                         |
| Cores Taken<br>Electric Log Run                  |                      | Yes No                       |                          |                   |                    |                 |                               |
| List All E. Logs Run:                            |                      |                              |                          |                   |                    |                 |                               |
|                                                  |                      |                              |                          |                   |                    |                 |                               |
|                                                  |                      |                              |                          |                   |                    |                 |                               |
|                                                  |                      | Report all strings set-c     | conductor, surface, inte | rmediate, product | tion, etc.         |                 |                               |
| Purpose of String                                | Size Hole<br>Drilled | Size Casing<br>Set (In O.D.) | Weight<br>Lbs. / Ft.     | Setting<br>Depth  | Type of<br>Cement  | # Sacks<br>Used | Type and Percent<br>Additives |
|                                                  |                      |                              |                          |                   |                    |                 |                               |
|                                                  |                      |                              |                          |                   |                    |                 |                               |
|                                                  |                      |                              |                          |                   |                    |                 |                               |
|                                                  |                      | ADDITIONAL                   | CEMENTING / SQU          | EEZE RECORD       | ·                  | ·               | ·                             |