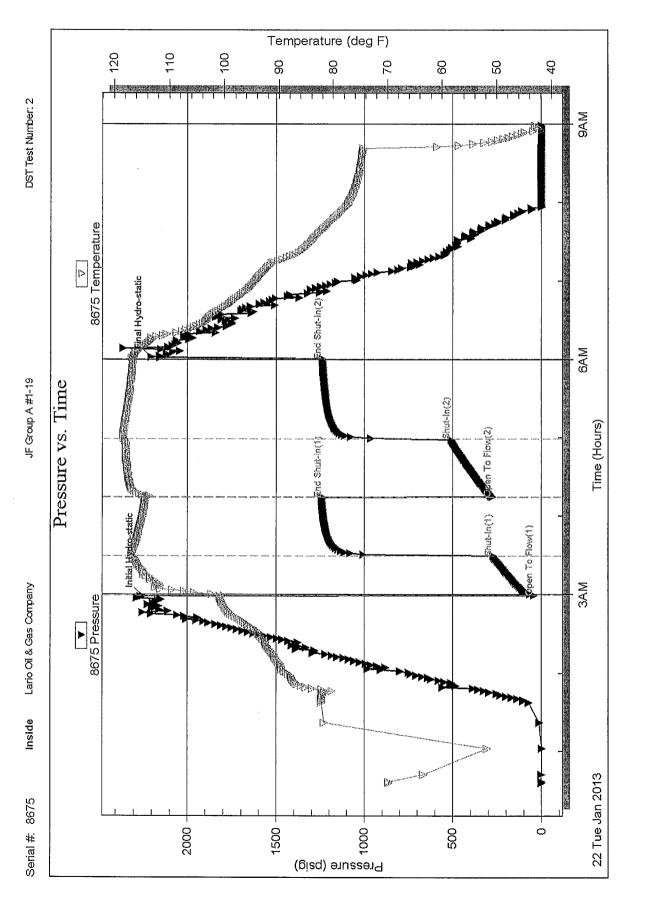

|                       | Page Two    | 1108279 |
|-----------------------|-------------|---------|
| Operator Name:        | Lease Name: | Well #: |
| Sec TwpS. R East West | County:     |         |

**INSTRUCTIONS:** Show important tops of formations penetrated. Detail all cores. Report all final copies of drill stems tests giving interval tested, time tool open and closed, flowing and shut-in pressures, whether shut-in pressure reached static level, hydrostatic pressures, bottom hole temperature, fluid recovery, and flow rates if gas to surface test, along with final chart(s). Attach extra sheet if more space is needed.

| Drill Stem Tests Taken<br>(Attach Additional She | ets)                 | Yes No                       |                          | -                 | on (Top), Depth ar |                 | Sample                        |
|--------------------------------------------------|----------------------|------------------------------|--------------------------|-------------------|--------------------|-----------------|-------------------------------|
| Samples Sent to Geologi                          | ical Survey          | Yes No                       | Name                     | 9                 |                    | Тор             | Datum                         |
| Cores Taken<br>Electric Log Run                  |                      | Yes No                       |                          |                   |                    |                 |                               |
| List All E. Logs Run:                            |                      |                              |                          |                   |                    |                 |                               |
|                                                  |                      |                              |                          |                   |                    |                 |                               |
|                                                  |                      |                              |                          |                   |                    |                 |                               |
|                                                  |                      | Report all strings set-c     | conductor, surface, inte | rmediate, product | tion, etc.         |                 |                               |
| Purpose of String                                | Size Hole<br>Drilled | Size Casing<br>Set (In O.D.) | Weight<br>Lbs. / Ft.     | Setting<br>Depth  | Type of<br>Cement  | # Sacks<br>Used | Type and Percent<br>Additives |
|                                                  |                      |                              |                          |                   |                    |                 |                               |
|                                                  |                      |                              |                          |                   |                    |                 |                               |
|                                                  |                      |                              |                          |                   |                    |                 |                               |
|                                                  |                      | ADDITIONAL                   | CEMENTING / SQU          | EEZE RECORD       | ·                  | ·               | ·                             |