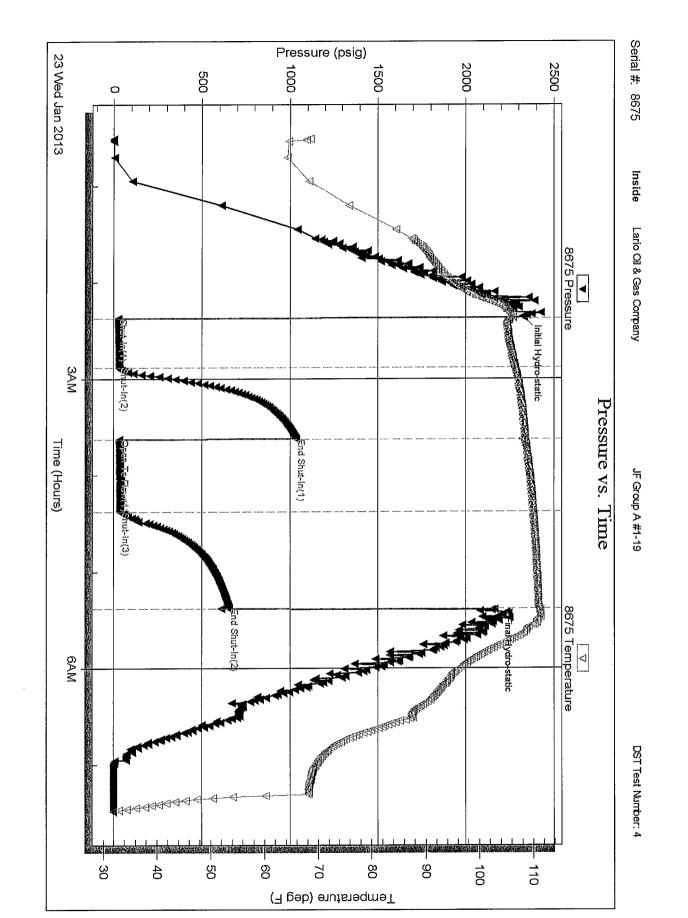

|                       | Page Two    | 1108279 |
|-----------------------|-------------|---------|
| Operator Name:        | Lease Name: | Well #: |
| Sec TwpS. R East West | County:     |         |

**INSTRUCTIONS:** Show important tops of formations penetrated. Detail all cores. Report all final copies of drill stems tests giving interval tested, time tool open and closed, flowing and shut-in pressures, whether shut-in pressure reached static level, hydrostatic pressures, bottom hole temperature, fluid recovery, and flow rates if gas to surface test, along with final chart(s). Attach extra sheet if more space is needed.