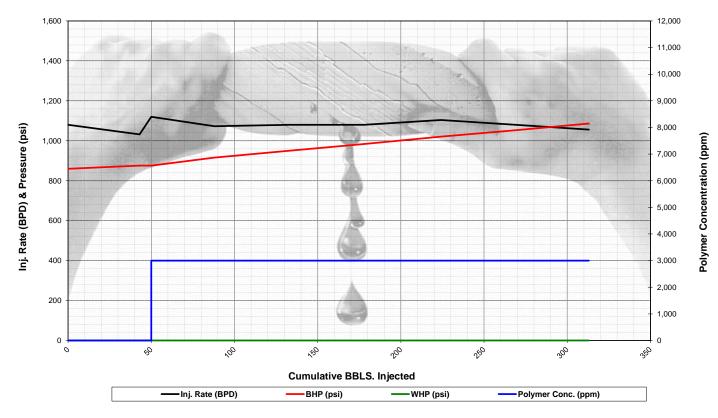

**MARCIT Polymer Gel Treatment** 

**Treatment Summary and Charts** 

| Channa | Date    | Time     | Date    | Time     | Polymer | BBLS / | WHP   | (psi) | BHP   | (psi) | Pump Rate (bpd) |       | Comments                                        |
|--------|---------|----------|---------|----------|---------|--------|-------|-------|-------|-------|-----------------|-------|-------------------------------------------------|
| Stage  | Begin   | Begin    | End     | End      | ppm     | Stage  | Begin | End   | Begin | End   | Begin           | End   |                                                 |
| 1      | 1/31/13 | 9:00 AM  | 1/31/13 | 10:09 AM | 0       | 50     | 0     | 0     | 860   | 876   | 1,080           | 1,080 | Stage # 1: Water Flush w/ CRO 195 & X-Cide 102w |
| 2      | 1/31/13 | 10:09 AM |         |          | 3,000   |        | 0     |       | 876   |       | 1,080           |       | Stage # 2 : 3000 PPM w/ X-Cide 102w             |
|        |         |          |         |          |         |        |       |       |       |       |                 |       |                                                 |
|        |         |          |         |          |         |        |       |       |       |       |                 |       |                                                 |
|        |         |          |         |          |         |        |       |       |       |       |                 |       |                                                 |
|        |         |          |         |          |         |        |       |       |       |       |                 |       |                                                 |
|        |         |          |         |          |         |        |       |       |       |       |                 |       |                                                 |
|        |         |          |         |          |         |        |       |       |       |       |                 |       |                                                 |
|        |         |          |         |          |         |        |       |       |       |       |                 |       |                                                 |
|        |         |          |         |          |         |        |       |       |       |       |                 |       |                                                 |
|        |         |          |         |          |         |        |       |       |       |       |                 |       |                                                 |
|        |         |          |         |          |         |        |       |       |       |       |                 |       |                                                 |
|        |         |          |         |          |         |        |       |       |       |       |                 |       |                                                 |
|        |         |          |         |          |         |        |       |       |       |       |                 |       |                                                 |
| Totala |         |          |         |          |         | 50     |       |       |       |       |                 |       |                                                 |
| Totals |         |          |         |          |         | 50     |       |       |       |       |                 |       |                                                 |