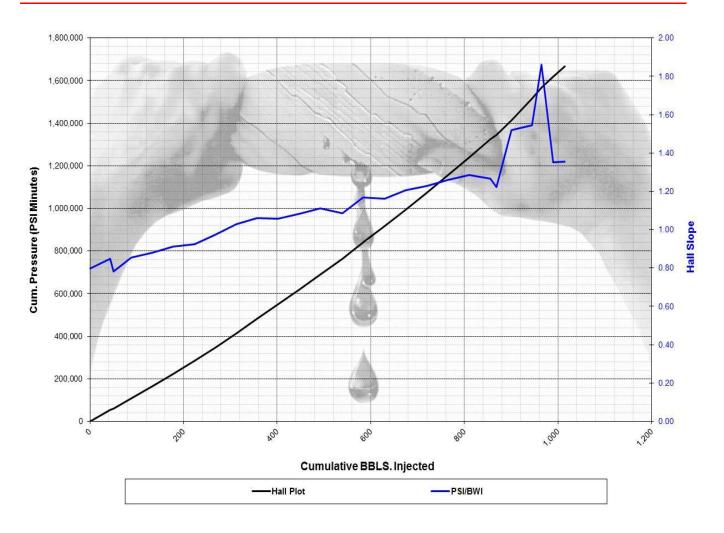

**MARCIT Polymer Gel Treatment** 

**Treatment Summary and Charts** 

| Channa | Date    | Time     | Date    | Time     | Polymer | BBLS / | WHP   | (psi) | BHP   | (psi) | Pump Rate (bpd) |       | Comments                                        |
|--------|---------|----------|---------|----------|---------|--------|-------|-------|-------|-------|-----------------|-------|-------------------------------------------------|
| Stage  | Begin   | Begin    | End     | End      | ppm     | Stage  | Begin | End   | Begin | End   | Begin           | End   |                                                 |
| 1      | 1/31/13 | 9:00 AM  | 1/31/13 | 10:09 AM | 0       | 50     | 0     | 0     | 860   | 876   | 1,080           | 1,080 | Stage # 1: Water Flush w/ CRO 195 & X-Cide 102w |
| 2      | 1/31/13 | 10:09 AM |         |          | 3,000   |        | 0     |       | 876   |       | 1,080           |       | Stage # 2 : 3000 PPM w/ X-Cide 102w             |
|        |         |          |         |          |         |        |       |       |       |       |                 |       |                                                 |
|        |         |          |         |          |         |        |       |       |       |       |                 |       |                                                 |
|        |         |          |         |          |         |        |       |       |       |       |                 |       |                                                 |
|        |         |          |         |          |         |        |       |       |       |       |                 |       |                                                 |
|        |         |          |         |          |         |        |       |       |       |       |                 |       |                                                 |
|        |         |          |         |          |         |        |       |       |       |       |                 |       |                                                 |
|        |         |          |         |          |         |        |       |       |       |       |                 |       |                                                 |
|        |         |          |         |          |         |        |       |       |       |       |                 |       |                                                 |
|        |         |          |         |          |         |        |       |       |       |       |                 |       |                                                 |
|        |         |          |         |          |         |        |       |       |       |       |                 |       |                                                 |
|        |         |          |         |          |         |        |       |       |       |       |                 |       |                                                 |
|        |         |          |         |          |         |        |       |       |       |       |                 |       |                                                 |
| Totala |         |          |         |          |         | 50     |       |       |       |       |                 |       |                                                 |
| Totals |         |          |         |          |         | 50     |       |       |       |       |                 |       |                                                 |