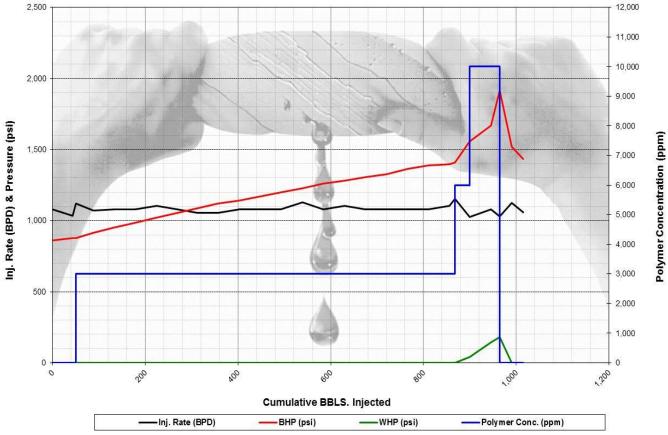

**MARCIT Polymer Gel Treatment** 

**Treatment Summary and Charts** 

| Channa | Date    | Time     | Date    | Time     | Polymer | BBLS / | WHP   | (psi) | BHP   | (psi) | Pump Rate (bpd) |       | Comments                                        |
|--------|---------|----------|---------|----------|---------|--------|-------|-------|-------|-------|-----------------|-------|-------------------------------------------------|
| Stage  | Begin   | Begin    | End     | End      | ppm     | Stage  | Begin | End   | Begin | End   | Begin           | End   |                                                 |
| 1      | 1/31/13 | 9:00 AM  | 1/31/13 | 10:09 AM | 0       | 50     | 0     | 0     | 860   | 876   | 1,080           | 1,080 | Stage # 1: Water Flush w/ CRO 195 & X-Cide 102w |
| 2      | 1/31/13 | 10:09 AM |         |          | 3,000   |        | 0     |       | 876   |       | 1,080           |       | Stage # 2 : 3000 PPM w/ X-Cide 102w             |
|        |         |          |         |          |         |        |       |       |       |       |                 |       |                                                 |
|        |         |          |         |          |         |        |       |       |       |       |                 |       |                                                 |
|        |         |          |         |          |         |        |       |       |       |       |                 |       |                                                 |
|        |         |          |         |          |         |        |       |       |       |       |                 |       |                                                 |
|        |         |          |         |          |         |        |       |       |       |       |                 |       |                                                 |
|        |         |          |         |          |         |        |       |       |       |       |                 |       |                                                 |
|        |         |          |         |          |         |        |       |       |       |       |                 |       |                                                 |
|        |         |          |         |          |         |        |       |       |       |       |                 |       |                                                 |
|        |         |          |         |          |         |        |       |       |       |       |                 |       |                                                 |
|        |         |          |         |          |         |        |       |       |       |       |                 |       |                                                 |
|        |         |          |         |          |         |        |       |       |       |       |                 |       |                                                 |
|        |         |          |         |          |         |        |       |       |       |       |                 |       |                                                 |
| Totala |         |          |         |          |         | 50     |       |       |       |       |                 |       |                                                 |
| Totals |         |          |         |          |         | 50     |       |       |       |       |                 |       |                                                 |