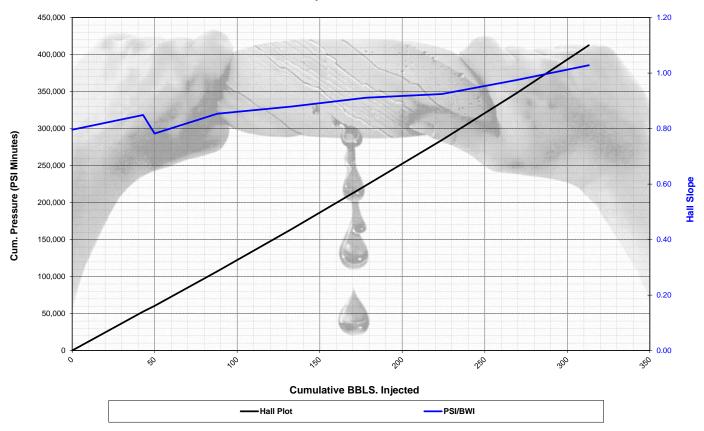

|
|        |         |          |         |          |         |        |       |       |       |       |                 |       |                                                 |
|        |         |          |         |          |         |        |       |       |       |       |                 |       |                                                 |
| Totala |         |          |         |          |         | 50     |       |       |       |       |                 |       |                                                 |
| Totals |         |          |         |          |         | 50     |       |       |       |       |                 |       |                                                 |

#### Injection Rate, Pressure , & Concentration







| 1