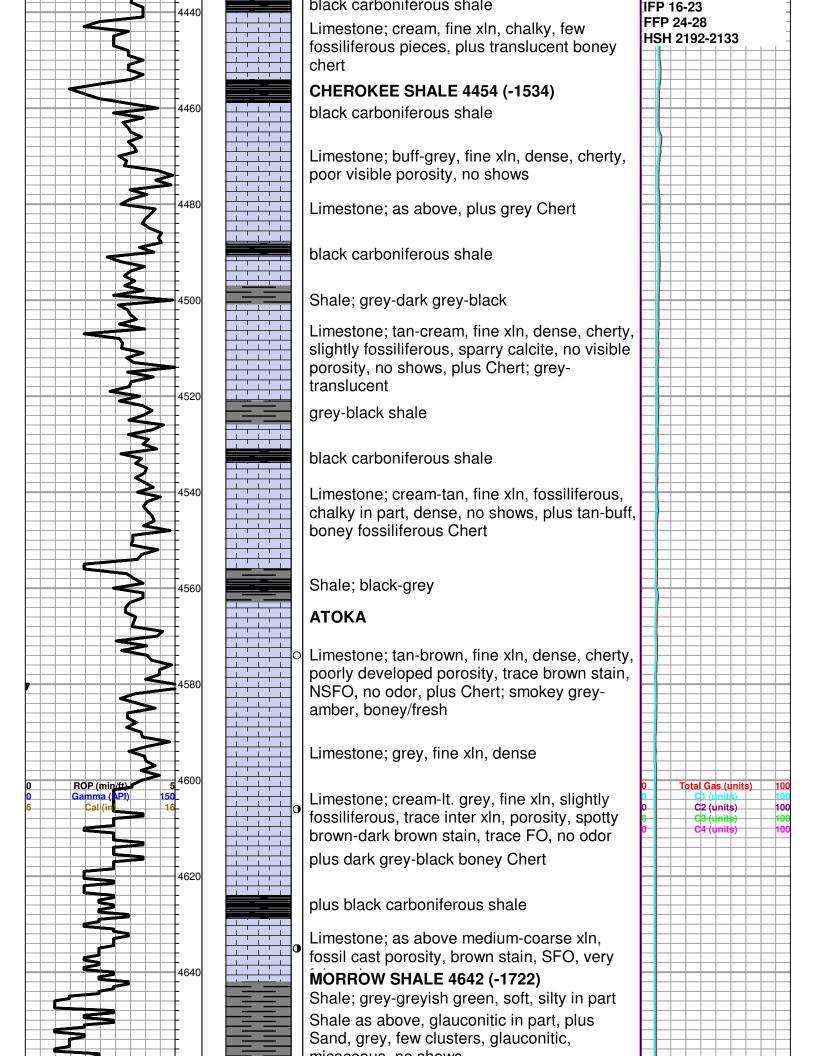

#### NOTES

After reviewing the electric logs and evaluating the sample shows it was recommended by all parties involved in the Garden City 1-12 that 5 1/2" production casing be set and cemented to test the following zones; St. Louis 'C' 4778-84 St. Geneva 4683-86 Atoka 4624-26 Pawnee 4417-21 Before Plugging; Lansing 4282-86 Lansing 4175-80

# Lebsack Oil Production, Inc. well comparison sheet

|                |                                                                                                                                                                                                                                                                                                                               |          |      |         |      | 1        |          |       |
|----------------|-------------------------------------------------------------------------------------------------------------------------------------------------------------------------------------------------------------------------------------------------------------------------------------------------------------------------------|----------|------|---------|------|----------|----------|-------|
|                |                                                                                                                                                                                                                                                                                                                               | DRILLING | WELL |         |      | COMPARIS | SON WELL |       |
|                | DRILLING WELL           Garden City 1-12           Garden City 1-12           2920 KB           Sample         Sub-Sea           3796         -876           3815         -895           3815         -895           3890         -970           4309         -1389           4314         -1394           4322         -1402 |          |      |         |      | Loomis   | 1-12     |       |
|                | 1                                                                                                                                                                                                                                                                                                                             |          |      |         |      |          |          |       |
|                |                                                                                                                                                                                                                                                                                                                               |          |      |         |      |          | Struct   | ural  |
|                | 2920                                                                                                                                                                                                                                                                                                                          | KB       |      |         | 2918 | KB       | Relatio  | nshij |
| Formation      | Sample                                                                                                                                                                                                                                                                                                                        | Sub-Sea  | Log  | Sub-Sea | Log  | Sub-Sea  | Sample   | Log   |
| Heebner        | 3796                                                                                                                                                                                                                                                                                                                          | -876     | 3790 | -870    | 3791 | -873     | -3       | 3     |
| Toronto        | 3815                                                                                                                                                                                                                                                                                                                          | -895     | 3814 | -894    | 3810 | -892     | -3       | -2    |
| Lansing        | 3890                                                                                                                                                                                                                                                                                                                          | -970     | 3890 | -970    | 3887 | -969     | -1       | -1    |
| Base KC        | 4309                                                                                                                                                                                                                                                                                                                          | -1389    | 4314 | -1394   | 4305 | -1387    | -2       | -7    |
| Marmaton       | 4322                                                                                                                                                                                                                                                                                                                          | -1402    | 4334 | -1414   | 4318 | -1400    | -2       | -14   |
| Pawnee         | 4410                                                                                                                                                                                                                                                                                                                          | -1490    | 4413 | -1493   | 4404 | -1486    | -4       | -7    |
| Ft. Scott      | 4445                                                                                                                                                                                                                                                                                                                          | -1525    | 4447 | -1527   |      |          |          |       |
| Cherokee Sh.   | 4454                                                                                                                                                                                                                                                                                                                          | -1534    | 4456 | -1536   |      |          | 3        |       |
| Morrow Shale   | 4642                                                                                                                                                                                                                                                                                                                          | -1722    | 4636 | -1716   | 4644 | -1726    | 4        | 10    |
| Miss. St. Gen. | 4672                                                                                                                                                                                                                                                                                                                          | -1752    | 4678 | -1758   | 4676 | -1758    | 6        | 0     |
| St. louis C    | 4776                                                                                                                                                                                                                                                                                                                          | -1856    | 4778 | -1858   |      |          |          |       |
| RTD            | 4850                                                                                                                                                                                                                                                                                                                          | -1930    |      |         | 4880 | -1962    |          |       |
| LTD            |                                                                                                                                                                                                                                                                                                                               |          | 4850 | -1930   | 4879 | -1961    |          |       |