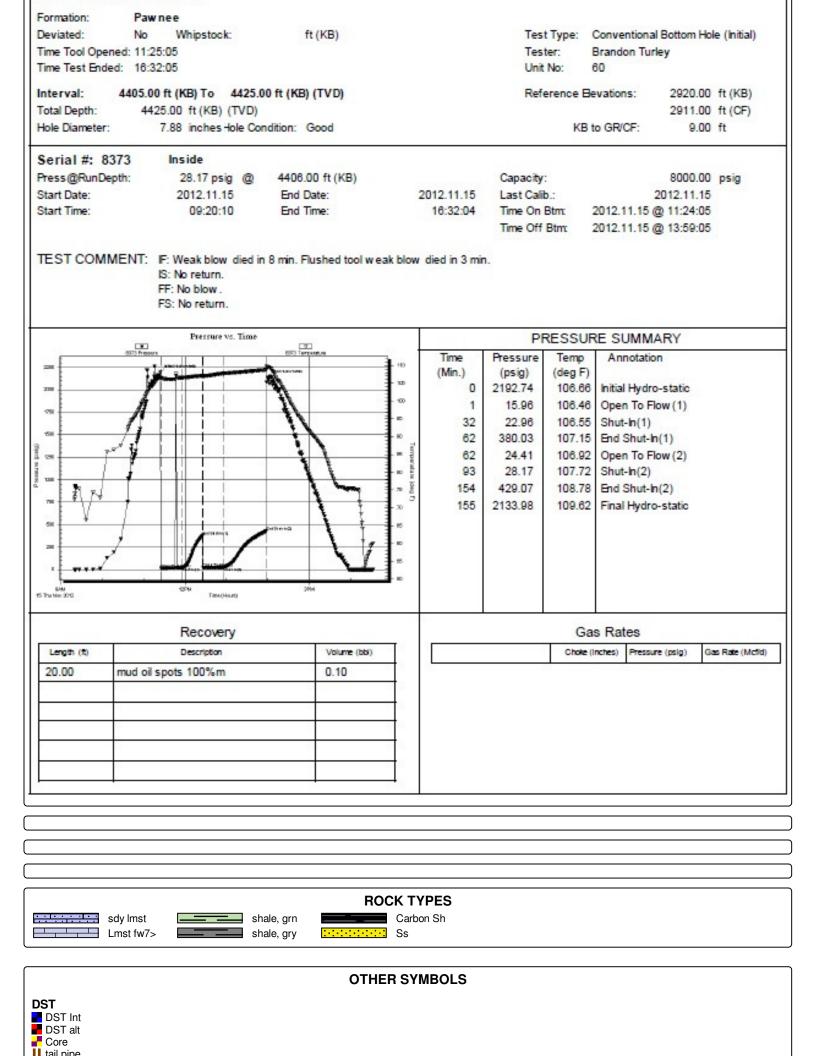

|       |               |                        |                                   | L |
|-------|---------------|------------------------|-----------------------------------|---|
| NA.   | RII OBITE     | DRILL STEM TEST REPORT | Г                                 |   |
| 地     |               | Lebsack Oil Production | 12-22s-34w Finney, Ks             |   |
|       | ESTING , INC. | F.O. BOX 304           | Garden City 1-12                  |   |
|       |               | Chase, Ks 67524        | Job Ticket: 50103 DST#:1          |   |
| S. C. |               | ATTN: Josh Austin      | Test Start: 2012.11.15 @ 09:20:05 |   |

#### NOTES

After reviewing the electric logs and evaluating the sample shows it was recommended by all parties involved in the Garden City 1-12 that 5 1/2" production casing be set and cemented to test the following zones; St. Louis 'C' 4778-84 St. Geneva 4683-86 Atoka 4624-26 Pawnee 4417-21 Before Plugging; Lansing 4282-86 Lansing 4175-80