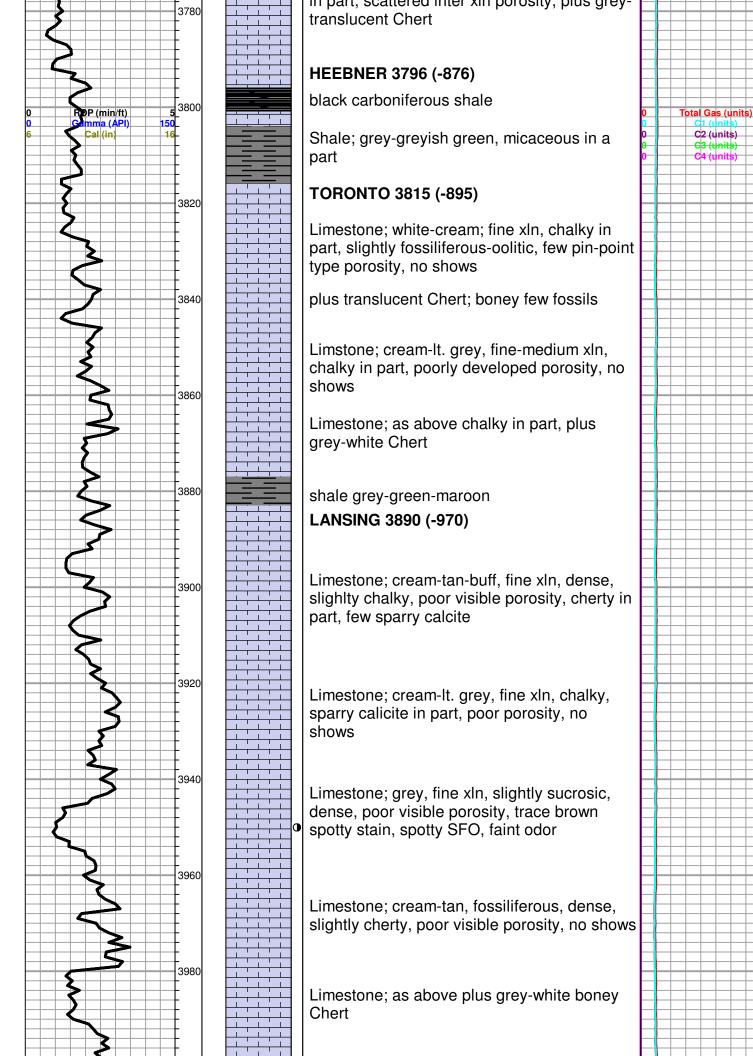

# Lebsack Oil Production, Inc. well comparison sheet

|                |                                                                                                                                                                                                                                                                                                                               |          |      |         |      | 1        |          |       |
|----------------|-------------------------------------------------------------------------------------------------------------------------------------------------------------------------------------------------------------------------------------------------------------------------------------------------------------------------------|----------|------|---------|------|----------|----------|-------|
|                |                                                                                                                                                                                                                                                                                                                               | DRILLING | WELL |         |      | COMPARIS | SON WELL |       |
|                | DRILLING WELL           Garden City 1-12           Garden City 1-12           2920 KB           Sample         Sub-Sea           3796         -876           3815         -895           3815         -895           3890         -970           4309         -1389           4314         -1394           4322         -1402 |          |      |         |      | Loomis   | 1-12     |       |
|                | 1                                                                                                                                                                                                                                                                                                                             |          |      |         |      |          |          |       |
|                |                                                                                                                                                                                                                                                                                                                               |          |      |         |      |          | Struct   | ural  |
|                | 2920                                                                                                                                                                                                                                                                                                                          | KB       |      |         | 2918 | KB       | Relatio  | nshij |
| Formation      | Sample                                                                                                                                                                                                                                                                                                                        | Sub-Sea  | Log  | Sub-Sea | Log  | Sub-Sea  | Sample   | Log   |
| Heebner        | 3796                                                                                                                                                                                                                                                                                                                          | -876     | 3790 | -870    | 3791 | -873     | -3       | 3     |
| Toronto        | 3815                                                                                                                                                                                                                                                                                                                          | -895     | 3814 | -894    | 3810 | -892     | -3       | -2    |
| Lansing        | 3890                                                                                                                                                                                                                                                                                                                          | -970     | 3890 | -970    | 3887 | -969     | -1       | -1    |
| Base KC        | 4309                                                                                                                                                                                                                                                                                                                          | -1389    | 4314 | -1394   | 4305 | -1387    | -2       | -7    |
| Marmaton       | 4322                                                                                                                                                                                                                                                                                                                          | -1402    | 4334 | -1414   | 4318 | -1400    | -2       | -14   |
| Pawnee         | 4410                                                                                                                                                                                                                                                                                                                          | -1490    | 4413 | -1493   | 4404 | -1486    | -4       | -7    |
| Ft. Scott      | 4445                                                                                                                                                                                                                                                                                                                          | -1525    | 4447 | -1527   |      |          |          |       |
| Cherokee Sh.   | 4454                                                                                                                                                                                                                                                                                                                          | -1534    | 4456 | -1536   |      |          | 3        |       |
| Morrow Shale   | 4642                                                                                                                                                                                                                                                                                                                          | -1722    | 4636 | -1716   | 4644 | -1726    | 4        | 10    |
| Miss. St. Gen. | 4672                                                                                                                                                                                                                                                                                                                          | -1752    | 4678 | -1758   | 4676 | -1758    | 6        | 0     |
| St. louis C    | 4776                                                                                                                                                                                                                                                                                                                          | -1856    | 4778 | -1858   |      |          |          |       |
| RTD            | 4850                                                                                                                                                                                                                                                                                                                          | -1930    |      |         | 4880 | -1962    |          |       |
| LTD            |                                                                                                                                                                                                                                                                                                                               |          | 4850 | -1930   | 4879 | -1961    |          |       |