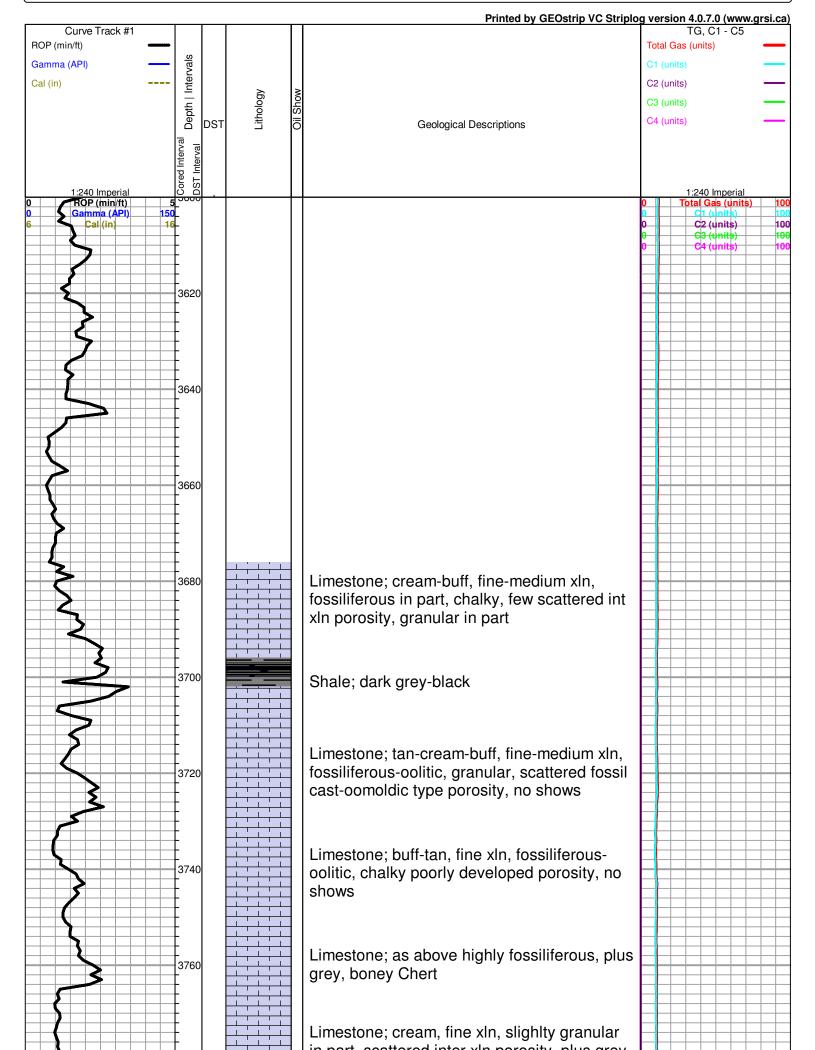

# Lebsack Oil Production, Inc. well comparison sheet

|                |                                                                                                                                                                                                                                                                                                                               |          |      |         |      | 1        |          |       |
|----------------|-------------------------------------------------------------------------------------------------------------------------------------------------------------------------------------------------------------------------------------------------------------------------------------------------------------------------------|----------|------|---------|------|----------|----------|-------|
|                |                                                                                                                                                                                                                                                                                                                               | DRILLING | WELL |         |      | COMPARIS | SON WELL |       |
|                | DRILLING WELL           Garden City 1-12           Garden City 1-12           2920 KB           Sample         Sub-Sea           3796         -876           3815         -895           3815         -895           3890         -970           4309         -1389           4314         -1394           4322         -1402 |          |      |         |      | Loomis   | 1-12     |       |
|                | 1                                                                                                                                                                                                                                                                                                                             |          |      |         |      |          |          |       |
|                |                                                                                                                                                                                                                                                                                                                               |          |      |         |      |          | Struct   | ural  |
|                | 2920                                                                                                                                                                                                                                                                                                                          | KB       |      |         | 2918 | KB       | Relatio  | nshij |
| Formation      | Sample                                                                                                                                                                                                                                                                                                                        | Sub-Sea  | Log  | Sub-Sea | Log  | Sub-Sea  | Sample   | Log   |
| Heebner        | 3796                                                                                                                                                                                                                                                                                                                          | -876     | 3790 | -870    | 3791 | -873     | -3       | 3     |
| Toronto        | 3815                                                                                                                                                                                                                                                                                                                          | -895     | 3814 | -894    | 3810 | -892     | -3       | -2    |
| Lansing        | 3890                                                                                                                                                                                                                                                                                                                          | -970     | 3890 | -970    | 3887 | -969     | -1       | -1    |
| Base KC        | 4309                                                                                                                                                                                                                                                                                                                          | -1389    | 4314 | -1394   | 4305 | -1387    | -2       | -7    |
| Marmaton       | 4322                                                                                                                                                                                                                                                                                                                          | -1402    | 4334 | -1414   | 4318 | -1400    | -2       | -14   |
| Pawnee         | 4410                                                                                                                                                                                                                                                                                                                          | -1490    | 4413 | -1493   | 4404 | -1486    | -4       | -7    |
| Ft. Scott      | 4445                                                                                                                                                                                                                                                                                                                          | -1525    | 4447 | -1527   |      |          |          |       |
| Cherokee Sh.   | 4454                                                                                                                                                                                                                                                                                                                          | -1534    | 4456 | -1536   |      |          | 3        |       |
| Morrow Shale   | 4642                                                                                                                                                                                                                                                                                                                          | -1722    | 4636 | -1716   | 4644 | -1726    | 4        | 10    |
| Miss. St. Gen. | 4672                                                                                                                                                                                                                                                                                                                          | -1752    | 4678 | -1758   | 4676 | -1758    | 6        | 0     |
| St. louis C    | 4776                                                                                                                                                                                                                                                                                                                          | -1856    | 4778 | -1858   |      |          |          |       |
| RTD            | 4850                                                                                                                                                                                                                                                                                                                          | -1930    |      |         | 4880 | -1962    |          |       |
| LTD            |                                                                                                                                                                                                                                                                                                                               |          | 4850 | -1930   | 4879 | -1961    |          |       |