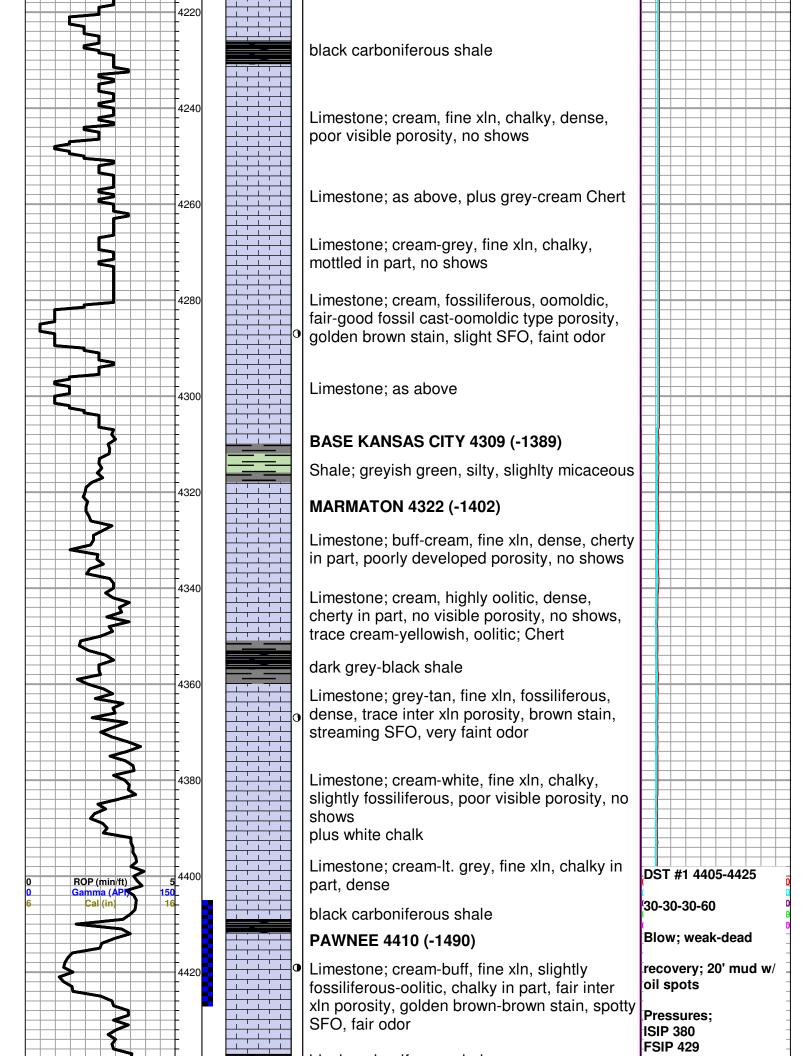

#### NOTES

After reviewing the electric logs and evaluating the sample shows it was recommended by all parties involved in the Garden City 1-12 that 5 1/2" production casing be set and cemented to test the following zones; St. Louis 'C' 4778-84 St. Geneva 4683-86 Atoka 4624-26 Pawnee 4417-21 Before Plugging; Lansing 4282-86 Lansing 4175-80

# Lebsack Oil Production, Inc. well comparison sheet

|                |                                                                                                                                                                                                                                                                                                                               |          |      |         |      | 1        |          |       |
|----------------|-------------------------------------------------------------------------------------------------------------------------------------------------------------------------------------------------------------------------------------------------------------------------------------------------------------------------------|----------|------|---------|------|----------|----------|-------|
|                |                                                                                                                                                                                                                                                                                                                               | DRILLING | WELL |         |      | COMPARIS | SON WELL |       |
|                | DRILLING WELL           Garden City 1-12           Garden City 1-12           2920 KB           Sample         Sub-Sea           3796         -876           3815         -895           3815         -895           3890         -970           4309         -1389           4314         -1394           4322         -1402 |          |      |         |      | Loomis   | 1-12     |       |
|                | 1                                                                                                                                                                                                                                                                                                                             |          |      |         |      |          |          |       |
|                |                                                                                                                                                                                                                                                                                                                               |          |      |         |      |          | Struct   | ural  |
|                | 2920                                                                                                                                                                                                                                                                                                                          | KB       |      |         | 2918 | KB       | Relatio  | nshij |
| Formation      | Sample                                                                                                                                                                                                                                                                                                                        | Sub-Sea  | Log  | Sub-Sea | Log  | Sub-Sea  | Sample   | Log   |
| Heebner        | 3796                                                                                                                                                                                                                                                                                                                          | -876     | 3790 | -870    | 3791 | -873     | -3       | 3     |
| Toronto        | 3815                                                                                                                                                                                                                                                                                                                          | -895     | 3814 | -894    | 3810 | -892     | -3       | -2    |
| Lansing        | 3890                                                                                                                                                                                                                                                                                                                          | -970     | 3890 | -970    | 3887 | -969     | -1       | -1    |
| Base KC        | 4309                                                                                                                                                                                                                                                                                                                          | -1389    | 4314 | -1394   | 4305 | -1387    | -2       | -7    |
| Marmaton       | 4322                                                                                                                                                                                                                                                                                                                          | -1402    | 4334 | -1414   | 4318 | -1400    | -2       | -14   |
| Pawnee         | 4410                                                                                                                                                                                                                                                                                                                          | -1490    | 4413 | -1493   | 4404 | -1486    | -4       | -7    |
| Ft. Scott      | 4445                                                                                                                                                                                                                                                                                                                          | -1525    | 4447 | -1527   |      |          |          |       |
| Cherokee Sh.   | 4454                                                                                                                                                                                                                                                                                                                          | -1534    | 4456 | -1536   |      |          | 3        |       |
| Morrow Shale   | 4642                                                                                                                                                                                                                                                                                                                          | -1722    | 4636 | -1716   | 4644 | -1726    | 4        | 10    |
| Miss. St. Gen. | 4672                                                                                                                                                                                                                                                                                                                          | -1752    | 4678 | -1758   | 4676 | -1758    | 6        | 0     |
| St. louis C    | 4776                                                                                                                                                                                                                                                                                                                          | -1856    | 4778 | -1858   |      |          |          |       |
| RTD            | 4850                                                                                                                                                                                                                                                                                                                          | -1930    |      |         | 4880 | -1962    |          |       |
| LTD            |                                                                                                                                                                                                                                                                                                                               |          | 4850 | -1930   | 4879 | -1961    |          |       |

Limestone; tan-cream, sub oomoldicoomoldic-oolitic, chalky, fair oomoldic porosity, no shows

Limestone; as above

Limestone; cream-grey, fine xln, dense, cherty, poor visible porosity, no shows

Limestone; cream-white, fine xln, chalky in part, dense, plus white boney chert

Limestone; cream, highly oolitic in part, few scattered oolicastic-inter xln type porosity, trace brown stain, NSFO, no odor

Limestone; tan-cream, oolitic, fossiliferous, fair fossil cast type porosity, no shows

Limestone; as above few oomoldic porosity, no shows

Limestone; cream, oomoldic, chalky, fairgood oomoldic porosity, Barren

Limestone; as above

Limestone; lt. grey-cream, oomoldic-oolitic, highly fossiliferous in part, good fossil castoomoldic type porosity, dark brown stain, SFO, fair odor

Limestone; cream-lt. grey, few finely oolitic pieces, dense, cherty in part, poorly developed porosity, trace grey boney Chert, plus white gummy chalk

|    |  | - |   |     |      |  |
|----|--|---|---|-----|------|--|
| 10 |  |   |   |     |      |  |
| 48 |  | _ | - |     |      |  |
|    |  |   |   |     |      |  |
|    |  |   |   |     |      |  |
|    |  |   | _ |     |      |  |
|    |  |   |   | 1 1 |      |  |
|    |  | _ | - |     |      |  |
|    |  |   |   |     |      |  |
|    |  |   | - |     |      |  |
|    |  |   |   |     |      |  |
|    |  |   |   |     |      |  |
|    |  |   | _ |     |      |  |
|    |  |   |   |     |      |  |
|    |  |   | _ |     |      |  |
|    |  |   |   |     |      |  |
|    |  |   | - | -   | <br> |  |
|    |  |   |   |     |      |  |
|    |  |   |   |     |      |  |
|    |  |   |   |     |      |  |