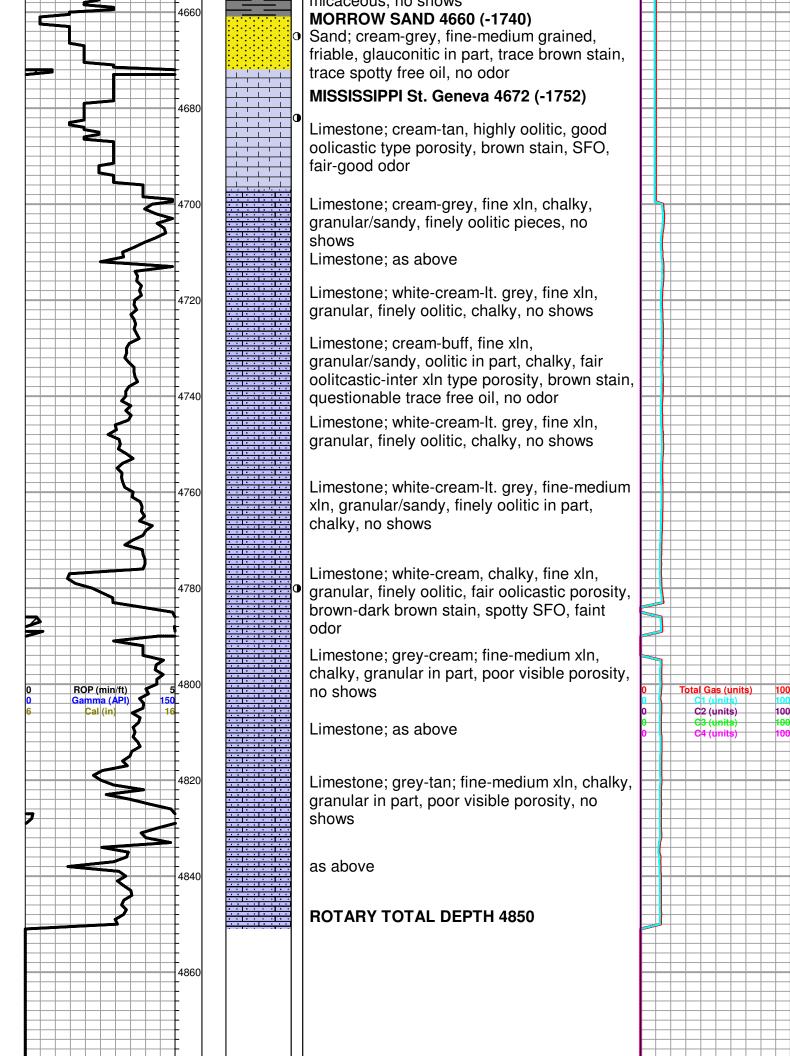

#### NOTES

After reviewing the electric logs and evaluating the sample shows it was recommended by all parties involved in the Garden City 1-12 that 5 1/2" production casing be set and cemented to test the following zones; St. Louis 'C' 4778-84 St. Geneva 4683-86 Atoka 4624-26 Pawnee 4417-21 Before Plugging; Lansing 4282-86 Lansing 4175-80

# Lebsack Oil Production, Inc. well comparison sheet

|                |                                                                                                                                                                                                                                                                                                                               |          |      |         |      | 1        |          |       |
|----------------|-------------------------------------------------------------------------------------------------------------------------------------------------------------------------------------------------------------------------------------------------------------------------------------------------------------------------------|----------|------|---------|------|----------|----------|-------|
|                |                                                                                                                                                                                                                                                                                                                               | DRILLING | WELL |         |      | COMPARIS | SON WELL |       |
|                | DRILLING WELL           Garden City 1-12           Garden City 1-12           2920 KB           Sample         Sub-Sea           3796         -876           3815         -895           3815         -895           3890         -970           4309         -1389           4314         -1394           4322         -1402 |          |      |         |      | Loomis   | 1-12     |       |
|                | 1                                                                                                                                                                                                                                                                                                                             |          |      |         |      |          |          |       |
|                |                                                                                                                                                                                                                                                                                                                               |          |      |         |      |          | Struct   | ural  |
|                | 2920                                                                                                                                                                                                                                                                                                                          | KB       |      |         | 2918 | KB       | Relatio  | nshij |
| Formation      | Sample                                                                                                                                                                                                                                                                                                                        | Sub-Sea  | Log  | Sub-Sea | Log  | Sub-Sea  | Sample   | Log   |
| Heebner        | 3796                                                                                                                                                                                                                                                                                                                          | -876     | 3790 | -870    | 3791 | -873     | -3       | 3     |
| Toronto        | 3815                                                                                                                                                                                                                                                                                                                          | -895     | 3814 | -894    | 3810 | -892     | -3       | -2    |
| Lansing        | 3890                                                                                                                                                                                                                                                                                                                          | -970     | 3890 | -970    | 3887 | -969     | -1       | -1    |
| Base KC        | 4309                                                                                                                                                                                                                                                                                                                          | -1389    | 4314 | -1394   | 4305 | -1387    | -2       | -7    |
| Marmaton       | 4322                                                                                                                                                                                                                                                                                                                          | -1402    | 4334 | -1414   | 4318 | -1400    | -2       | -14   |
| Pawnee         | 4410                                                                                                                                                                                                                                                                                                                          | -1490    | 4413 | -1493   | 4404 | -1486    | -4       | -7    |
| Ft. Scott      | 4445                                                                                                                                                                                                                                                                                                                          | -1525    | 4447 | -1527   |      |          |          |       |
| Cherokee Sh.   | 4454                                                                                                                                                                                                                                                                                                                          | -1534    | 4456 | -1536   |      |          | 3        |       |
| Morrow Shale   | 4642                                                                                                                                                                                                                                                                                                                          | -1722    | 4636 | -1716   | 4644 | -1726    | 4        | 10    |
| Miss. St. Gen. | 4672                                                                                                                                                                                                                                                                                                                          | -1752    | 4678 | -1758   | 4676 | -1758    | 6        | 0     |
| St. louis C    | 4776                                                                                                                                                                                                                                                                                                                          | -1856    | 4778 | -1858   |      |          |          |       |
| RTD            | 4850                                                                                                                                                                                                                                                                                                                          | -1930    |      |         | 4880 | -1962    |          |       |
| LTD            |                                                                                                                                                                                                                                                                                                                               |          | 4850 | -1930   | 4879 | -1961    |          |       |